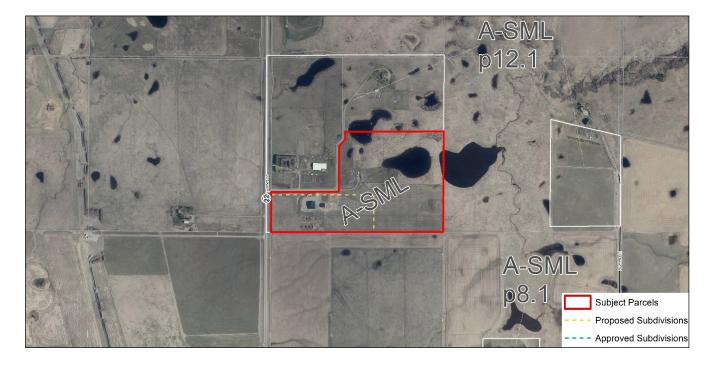

## **PLANNING**

TO: Council

**DATE:** May 31, 2022 **DIVISION:** 2

**FILE:** 05814006 **APPLICATION:** PL20220036

**SUBJECT:** First Reading Bylaw – Agricultural Redesignation

**PROPOSED BYLAW:** To redesignate a ±8.10 hectare (±20.01 acre) portion of the subject lands

from Agricultural, Small Parcel District (A-SML) to Agricultural, Small Parcel District (A-SML p8.1) to facilitate the future subdivision of a parcel,

leaving a ±19.63 hectare (±48.51 acre) remainder.

**GENERAL LOCATION:** Located approximately 2.01 kilometres (1.25 miles) south of the town of

Cochrane, approximately 0.81 kilometres (0.50 miles) north of Township

Road 252 on the east side of Highway 22.

**POLICY DIRECTION:** The Municipal Development Plan (County Plan), the Town of

Cochrane/M.D. of Rocky View Intermunicipal Development Plan, and

## **AIR PHOTO & DEVELOPMENT CONTEXT:**

Gerrit Scheffel, Planning & Development Services

| Respectfully submitted,                                  | Concurrence,                 |
|----------------------------------------------------------|------------------------------|
| "Brock Beach"                                            | "Dorian Wandzura"            |
| Acting Executive Director Community Development Services | Chief Administrative Officer |