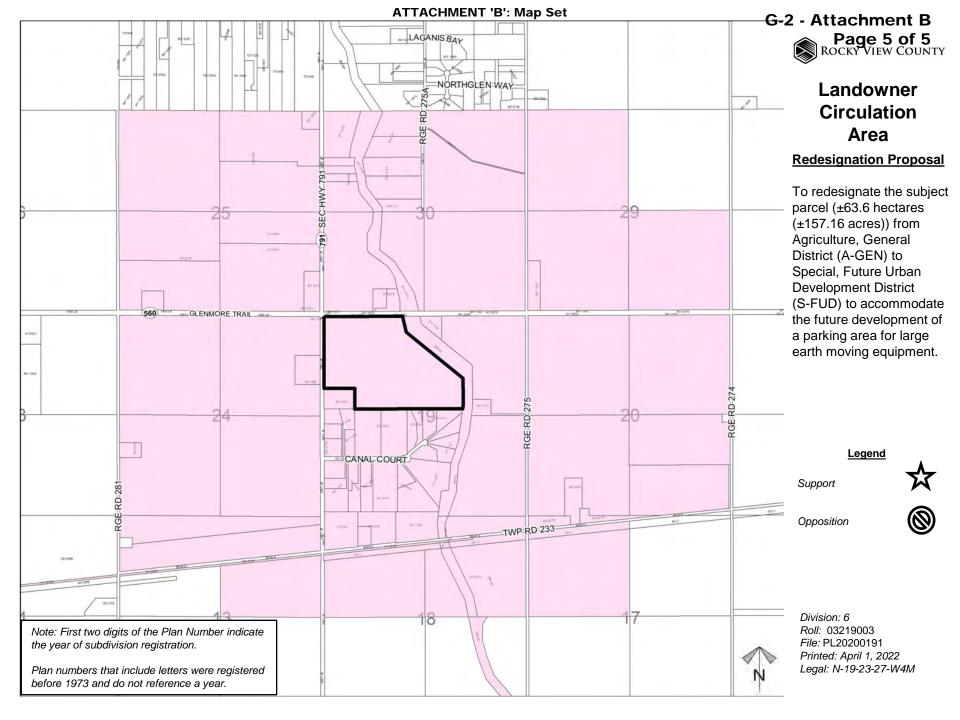

### **Redesignation Proposal**

To redesignate the subject parcel (±63.6 hectares (±157.16 acres)) from Agriculture, General District (A-GEN) to Special, Future Urban Development District (S-FUD) to accommodate the future development of a parking area for large earth moving equipment.

#### **Redesignation Proposal**

To redesignate the subject parcel (±63.6 hectares (±157.16 acres)) from Agriculture, General District (A-GEN) to Special, Future Urban Development District (S-FUD) to accommodate the future development of a parking area for large earth moving equipment.

#### **Redesignation Proposal**

To redesignate the subject parcel (±63.6 hectares (±157.16 acres)) from Agriculture, General District (A-GEN) to Special, Future Urban **Development District** (S-FUD) to accommodate the future development of a parking area for large earth moving equipment.