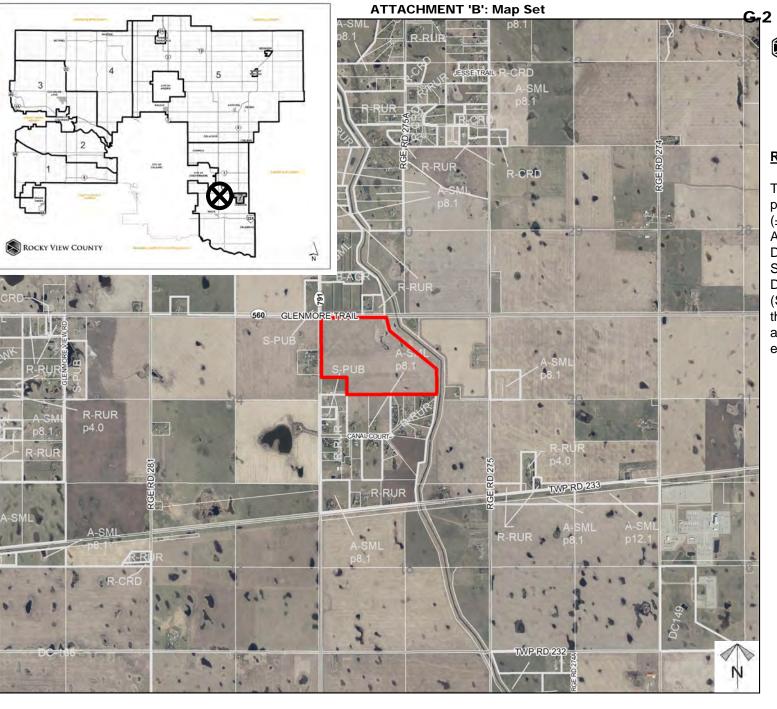

# G 2 - Attachment B Page 1 of 5 ROCKY VIEW COUNTY

## Location & Context

### **Redesignation Proposal**

To redesignate the subject parcel (±63.6 hectares (±157.16 acres)) from Agriculture, General District (A-GEN) to Special, Future Urban Development District (S-FUD) to accommodate the future development of a parking area for large earth moving equipment.