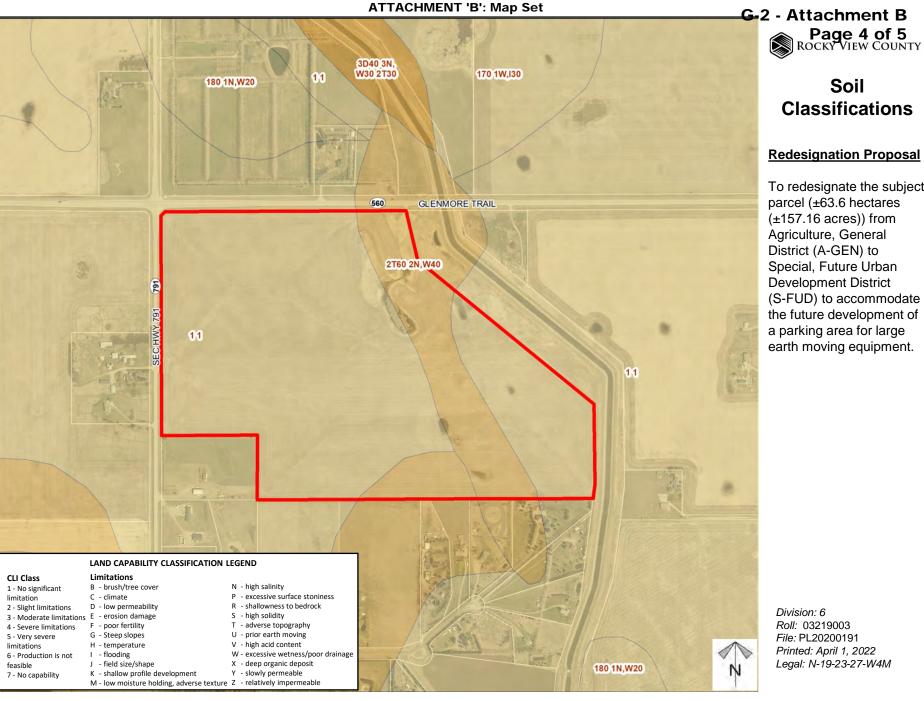

Soil Classifications

#### **Redesignation Proposal**

To redesignate the subject parcel (±63.6 hectares (±157.16 acres)) from Agriculture, General District (A-GEN) to Special, Future Urban **Development District** (S-FUD) to accommodate the future development of a parking area for large earth moving equipment.