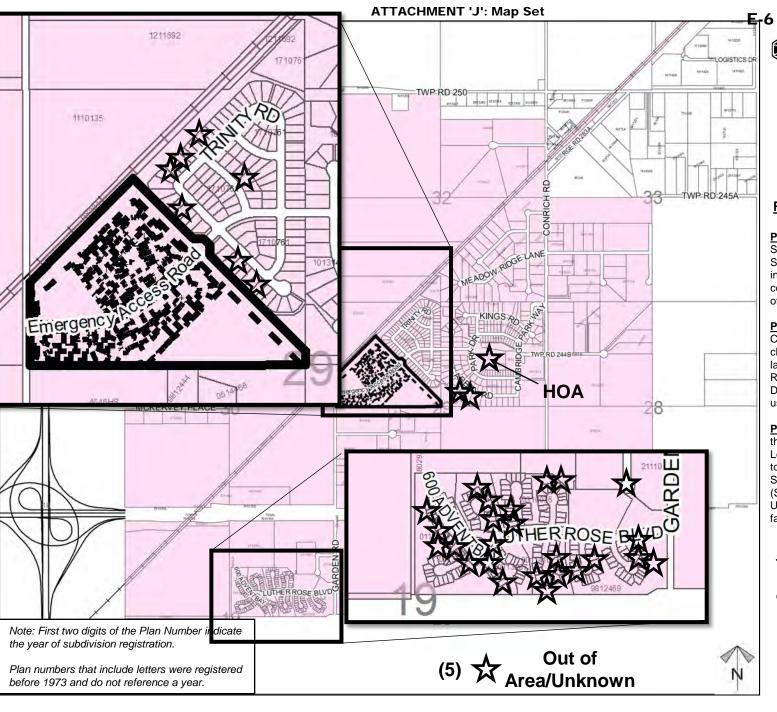

#### Landowner Circulation Area

ASP Amendment;
Conceptual Scheme
Amendment;
Redesignation Proposal

<u>PL20210078</u>: To amend the South Conrich Conceptual Scheme, including Appendix D, in order to allow residential and commercial uses within a portion of Cell D.

<u>PL20210079</u>: To amend the Conrich Area Structure Plan to change a portion of the subject lands from Highway-Business to Residential—Form to Be Determined, to allow residential use.

PL20210080: To the redesignate the subject lands from Business, Local Campus District (B-LOC) to Direct Control District (DC), Special, Public Services District (S-PUB), and Commercial, Mixed Urban District (C-MIX) to facilitate future subdivision.

Legend

Support

Opposition

Division: 6 Roll: 04329003

File: PL20210078/79/80 Printed: April 13, 2022 Legal: A portion of NW-29-