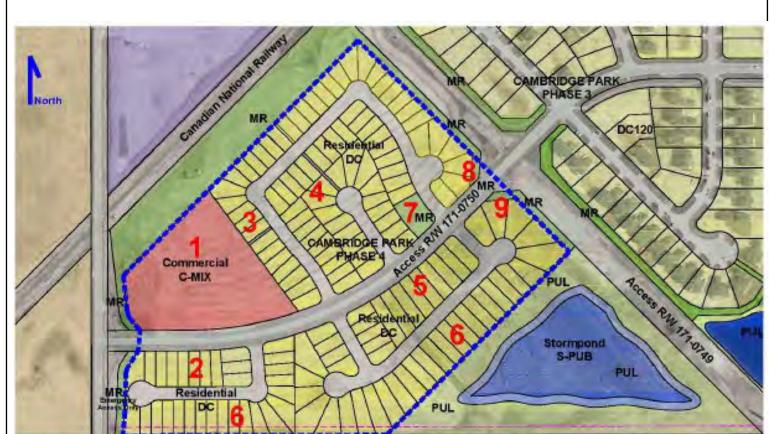

### Conceptual Scheme Amendment;

PL20210078: To amend the South Conrich Conceptual Scheme, including Appendix D, in order to allow residential and commercial uses within a portion of Cell D.

**ATTACHMENT 'J': Map Set** GRANGE LANE CAMBRIDGE PARK BLVD **3GE RD 285** B-LOC→DC B-LOC→C-MIX ±17.20 ha ±2.14 ha (±42.50 ac) (±5.86 ac) B-LOC→S-PUB ±7.99 ha (±0.4 ac)

#### **Redesignation Proposal**

PL20210080: To the redesignate the subject lands from Business, Local Campus District (B-LOC) to Direct Control District (DC), Special, Public Services District (S-PUB), and Commercial, Mixed Urban District (C-MIX) to facilitate future subdivision.