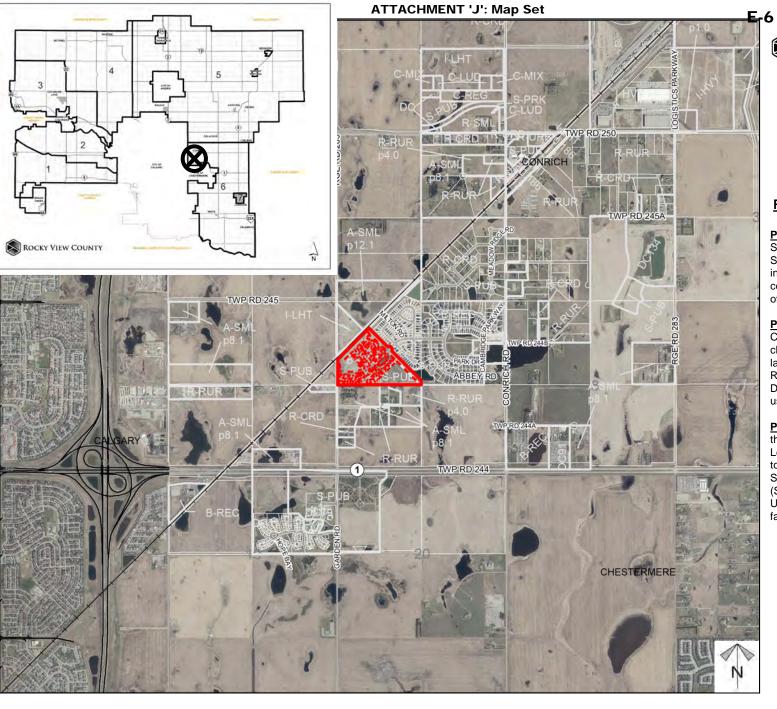

### Location & Context

ASP Amendment;
Conceptual Scheme
Amendment;
Redesignation Proposal

<u>PL20210078</u>: To amend the South Conrich Conceptual Scheme, including Appendix D, in order to allow residential and commercial uses within a portion of Cell D.

<u>PL20210079</u>: To amend the Conrich Area Structure Plan to change a portion of the subject lands from Highway-Business to Residential—Form to Be Determined, to allow residential use.

<u>PL20210080</u>: To the redesignate the subject lands from Business, Local Campus District (B-LOC) to Direct Control District (DC), Special, Public Services District (S-PUB), and Commercial, Mixed Urban District (C-MIX) to facilitate future subdivision.

Division: 6
Roll: 04329003
File: PL20210078/79/80
Printed: April 13, 2022
Legal: A portion of NW-29-

**ATTACHMENT 'J': Map Set** CAMBRIDGE PARK BLVD RGE RD 285 Areas proposed for ASP amendment Highway **Business to Residential -**Form to be determined (PL20210079)