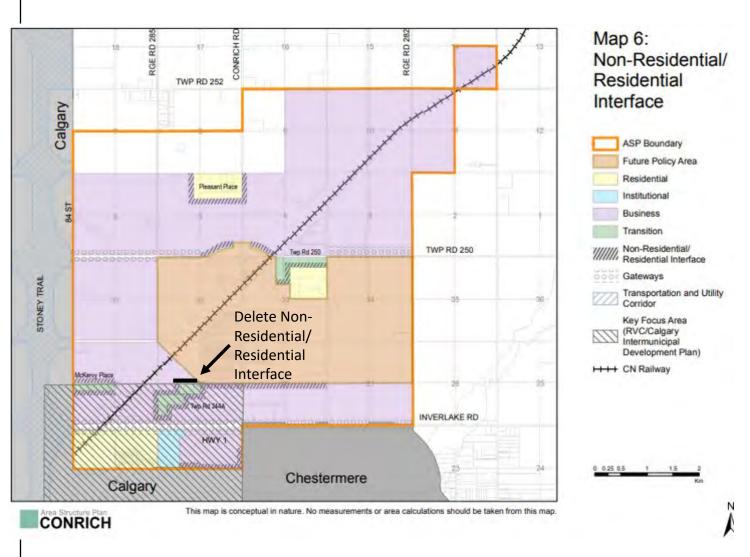

<u>PL20210079</u>: To amend the Conrich Area Structure Plan to change a portion of the subject lands from Highway-Business to Residential—Form to Be Determined, to allow residential use.

<u>PL20210080</u>: To the redesignate the subject lands from Business, Local Campus District (B-LOC) to Direct Control District (DC), Special, Public Services District (S-PUB), and Commercial, Mixed Urban District (C-MIX) to facilitate future subdivision.

PL20210079: To amend the Conrich Area Structure Plan to change a portion of the subject lands from Highway-Business to Residential—Form to Be Determined, to allow residential use.

<u>PL20210080</u>: To the redesignate the subject lands from Business, Local Campus District (B-LOC) to Direct Control District (DC), Special, Public Services District (S-PUB), and Commercial, Mixed Urban District (C-MIX) to facilitate future subdivision.

PL20210079: To amend the Conrich Area Structure Plan to change a portion of the subject lands from Highway-Business to Residential—Form to Be Determined, to allow residential use.

PL20210080: To the redesignate the subject lands from Business, Local Campus District (B-LOC) to Direct Control District (DC), Special, Public Services District (S-PUB), and Commercial, Mixed Urban District (C-MIX) to facilitate future subdivision.

PL20210079: To amend the Conrich Area Structure Plan to change a portion of the subject lands from Highway-Business to Residential-Form to Be Determined, to allow residential use.

PL20210080: To the redesignate the subject lands from Business, Local Campus District (B-LOC) to Direct Control District (DC), Special, Public Services District (S-PUB), and Commercial, Mixed Urban District (C-MIX) to facilitate future subdivision.