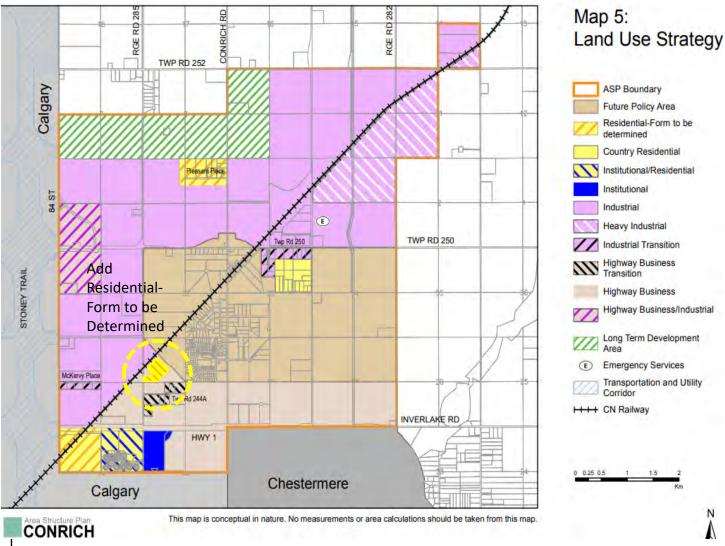

<u>PL20210079</u>: To amend the Conrich Area Structure Plan to change a portion of the subject lands from Highway-Business to Residential—Form to Be Determined, to allow residential use.

<u>PL20210080</u>: To the redesignate the subject lands from Business, Local Campus District (B-LOC) to Direct Control District (DC), Special, Public Services District (S-PUB), and Commercial, Mixed Urban District (C-MIX) to facilitate future subdivision.

PL20210079: To amend the Conrich Area Structure Plan to change a portion of the subject lands from Highway-Business to Residential—Form to Be Determined, to allow residential use.

<u>PL20210080</u>: To the redesignate the subject lands from Business, Local Campus District (B-LOC) to Direct Control District (DC), Special, Public Services District (S-PUB), and Commercial, Mixed Urban District (C-MIX) to facilitate future subdivision.

PL20210079: To amend the Conrich Area Structure Plan to change a portion of the subject lands from Highway-Business to Residential—Form to Be Determined, to allow residential use.

PL20210080: To the redesignate the subject lands from Business, Local Campus District (B-LOC) to Direct Control District (DC), Special, Public Services District (S-PUB), and Commercial, Mixed Urban District (C-MIX) to facilitate future subdivision.

PL20210079: To amend the Conrich Area Structure Plan to change a portion of the subject lands from Highway-Business to Residential-Form to Be Determined, to allow residential use.

PL20210080: To the redesignate the subject lands from Business, Local Campus District (B-LOC) to Direct Control District (DC), Special, Public Services District (S-PUB), and Commercial, Mixed Urban District (C-MIX) to facilitate future subdivision.