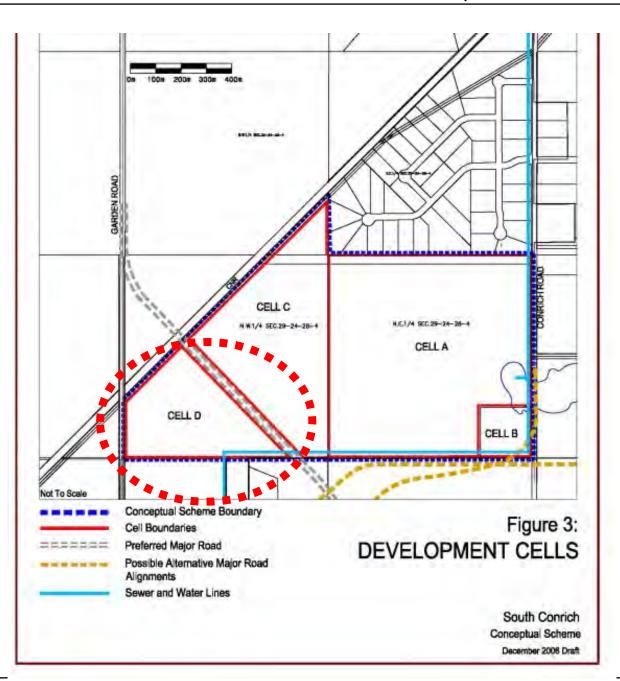

### Location & Context

ASP Amendment;
Conceptual Scheme
Amendment;
Redesignation Proposal

<u>PL20210078</u>: To amend the South Conrich Conceptual Scheme, including Appendix D, in order to allow residential and commercial uses within a portion of Cell D.

<u>PL20210079</u>: To amend the Conrich Area Structure Plan to change a portion of the subject lands from Highway-Business to Residential—Form to Be Determined, to allow residential use.

<u>PL20210080</u>: To the redesignate the subject lands from Business, Local Campus District (B-LOC) to Direct Control District (DC), Special, Public Services District (S-PUB), and Commercial, Mixed Urban District (C-MIX) to facilitate future subdivision.