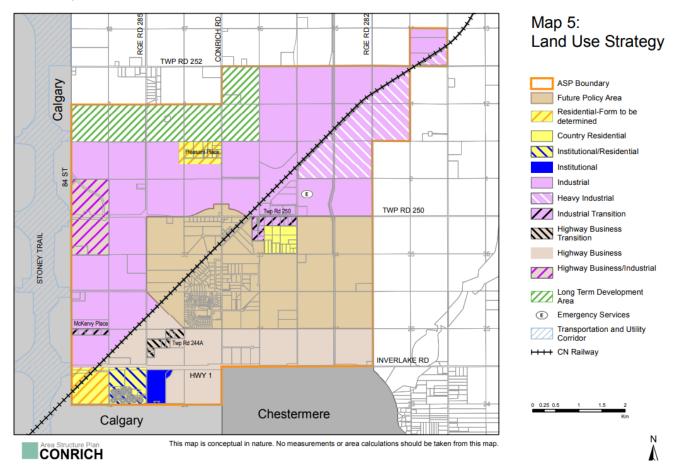

dictional boundaries, as the context requires.

## Effect

3 THAT the Conrich Area Structure Plan be amended as detailed in Schedule "A & B" forming part of this Bylaw.

# Effective Date

4 Bylaw C-8194-2021 is passed and comes into full force and effect when it receives third reading and is signed in accordance with the *Municipal Government Act*.



READ A FIRST TIME this

\_\_\_20th\_\_ day of \_\_ July\_\_ , 2021

PUBLIC HEARING HELD this

\_\_\_\_\_ day of \_\_\_\_\_, 2021

READ A SECOND TIME this

\_\_\_\_\_ day of \_\_\_\_\_, 2021

READ A THIRD AND FINAL TIME this

\_\_\_\_\_ day of \_\_\_\_\_, 2021

Mayor

Chief Administrative Officer

Date Bylaw Signed



# SCHEDULE 'A'

#### FORMING PART OF BYLAW C-8194-2021

# Conrich Area Structure Plan Amendment #1

Revise Map 5 which shows:





# With the following:





# Amendment #2

Revise Map 6 which shows:





With the following:



## Amendment #3

To revise Table 2 which shows:

#### Table 2. Approximate gross areas of the land use types

| Land Use Type               | Gross area hectares (ac) |
|-----------------------------|--------------------------|
| Residential                 | 215 (532)                |
| Future Policy Area          | 1,100 (2,717)            |
| Industrial                  | 1,957 (4,836)            |
| Highway Business/Industrial | 131 (324)                |
| Highway Business            | 574 (1,419)              |
| Institutional               | 32 (78)                  |
| Long Term Development       | 393 (970)                |
| Total                       | 4,402 (10,876)           |