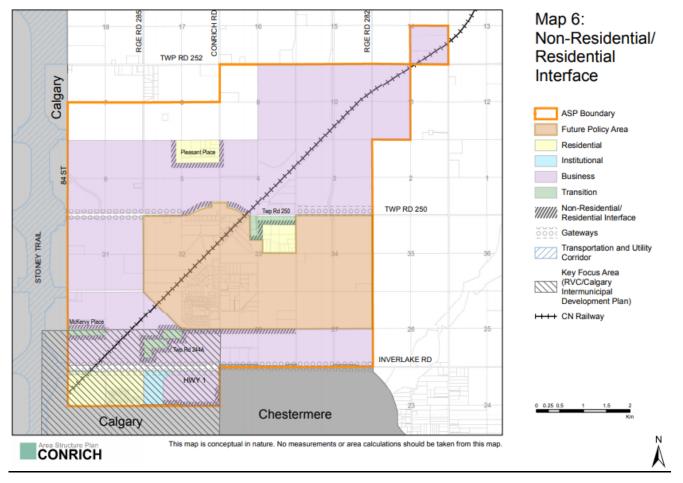

ich Area Structure Plan be amended as detailed in Schedule "A & B" forming part of this Bylaw.

# Effective Date

4 Bylaw C-8194-2021 is passed and comes into full force and effect when it receives third reading and is signed in accordance with the *Municipal Government Act*.



READ A FIRST TIME this

\_\_\_20th\_\_ day of \_\_ July\_\_ , 2021

PUBLIC HEARING HELD this

\_\_\_\_\_ day of \_\_\_\_\_, 2021

READ A SECOND TIME this

\_\_\_\_\_ day of \_\_\_\_\_, 2021

READ A THIRD AND FINAL TIME this

\_\_\_\_\_ day of \_\_\_\_\_, 2021

Mayor

Chief Administrative Officer

Date Bylaw Signed



# SCHEDULE 'A'

#### FORMING PART OF BYLAW C-8194-2021

# Conrich Area Structure Plan Amendment #1

Revise Map 5 which shows:





# With the following:





# Amendment #2

Revise Map 6 which shows:





With the following:



## Amendment #3

To revise Table 2 which shows:

#### Table 2. Approximate gross areas of the land use types

| Land Use Type               | Gross area hectares (ac) |
|-----------------------------|--------------------------|
| Residential                 | 215 (532)                |
| Future Policy Area          | 1,100 (2,717)            |
| Industrial                  | 1,957 (4,836)            |
| Highway Business/Industrial | 131 (324)                |
| Highway Business            | 574 (1,419)              |
| Institutional               | 32 (78)                  |
| Long Term Development       | 393 (970)                |
| Total                       | 4,402 (10,876)           |



#### With the following:

Table 2. Approximate gross areas of the land