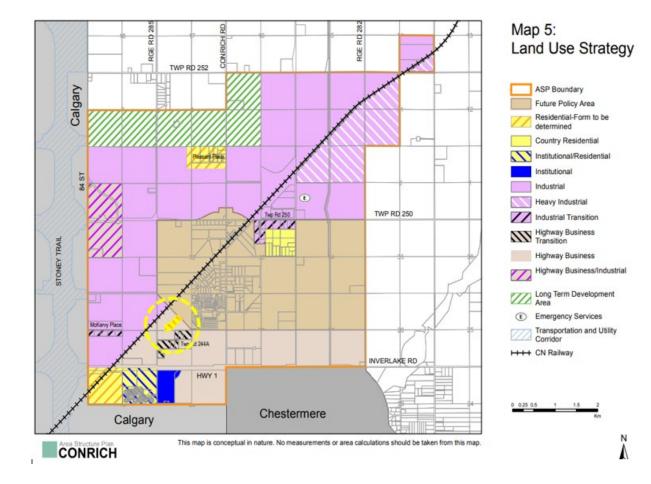

e context requires.

## Effect

3 THAT the Conrich Area Structure Plan be amended as detailed in Schedule "A & B" forming part of this Bylaw.

# Effective Date

4 Bylaw C-8194-2021 is passed and comes into full force and effect when it receives third reading and is signed in accordance with the *Municipal Government Act*.



READ A FIRST TIME this

\_\_\_20th\_\_ day of \_\_ July\_\_ , 2021

PUBLIC HEARING HELD this

\_\_\_\_\_ day of \_\_\_\_\_, 2021

READ A SECOND TIME this

\_\_\_\_\_ day of \_\_\_\_\_, 2021

READ A THIRD AND FINAL TIME this

\_\_\_\_\_ day of \_\_\_\_\_, 2021

Mayor

Chief Administrative Officer

Date Bylaw Signed



# SCHEDULE 'A'

#### FORMING PART OF BYLAW C-8194-2021

# Conrich Area Structure Plan Amendment #1

Revise Map 5 which shows:





# With the following:





# Amendment #2

Revise Map 6 which shows:





With the following:



## Amendment #3

To revise Table 2 which shows:

#### Table 2. Approximate gross areas of the land use types

| Land Use Type               | Gross area hectares (ac) |
|-----------------------------|--------------------------|
| Residential                 | 215 (532)                |
| Future Policy Area          | 1,100 (2,717)            |
| Industrial                  | 1,957 (4,836)            |
| Highway Business/Industrial | 131 (324)                |
| Highway Business            | 574 (1,419)              |
| Institutional               | 32 (78)                  |
| Long Term Development       | 393 (970)                |
| Total                       | 4,402 (10,876)           |



#### With the following