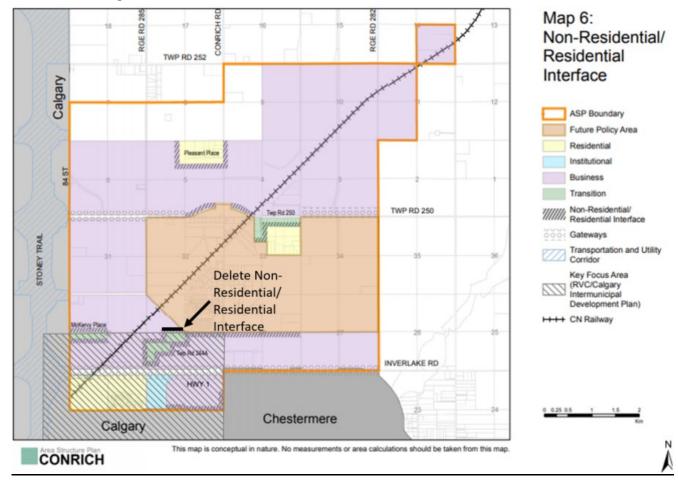

e amended as detailed in Schedule "A & B" forming part of this Bylaw.

# Effective Date

4 Bylaw C-8194-2021 is passed and comes into full force and effect when it receives third reading and is signed in accordance with the *Municipal Government Act*.



READ A FIRST TIME this

\_\_\_20th\_\_ day of \_\_ July\_\_ , 2021

PUBLIC HEARING HELD this

\_\_\_\_\_ day of \_\_\_\_\_, 2021

READ A SECOND TIME this

\_\_\_\_\_ day of \_\_\_\_\_, 2021

READ A THIRD AND FINAL TIME this

\_\_\_\_\_ day of \_\_\_\_\_, 2021

Mayor

Chief Administrative Officer

Date Bylaw Signed



# SCHEDULE 'A'

#### FORMING PART OF BYLAW C-8194-2021

# Conrich Area Structure Plan Amendment #1

Revise Map 5 which shows:





# With the following:





# Amendment #2

Revise Map 6 which shows:





With the following:



## Amendment #3

To revise Table 2 which shows:

#### Table 2. Approximate gross areas of the land use types

| Land Use Type               | Gross area hectares (ac) |
|-----------------------------|--------------------------|
| Residential                 | 215 (532)                |
| Future Policy Area          | 1,100 (2,717)            |
| Industrial                  | 1,957 (4,836)            |
| Highway Business/Industrial | 131 (324)                |
| Highway Business            | 574 (1,419)              |
| Institutional               | 32 (78)                  |
| Long Term Development       | 393 (970)                |
| Total                       | 4,402 (10,876)           |



#### With the following:

Table 2. Approximate gross areas of the land use types

| Land Use Ty