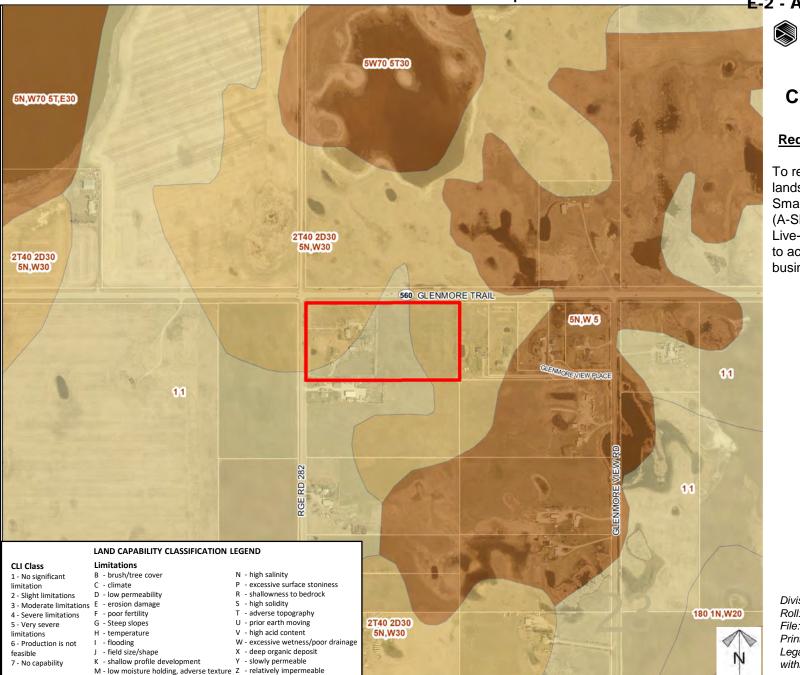

# Soil Classifications

#### **Redesignation Proposal**

To redesignate the subject lands from Agricultural, Small Parcel District (A-SML p8.1) to Business, Live-Work District (B-LWK) to accommodate future business uses on the lands.

Division: 6 Roll: 03323013 File: PL20210161 Printed: October 8, 2021 Legal: Block:1 Plan:7311129 within NW-23-23-28-W04M