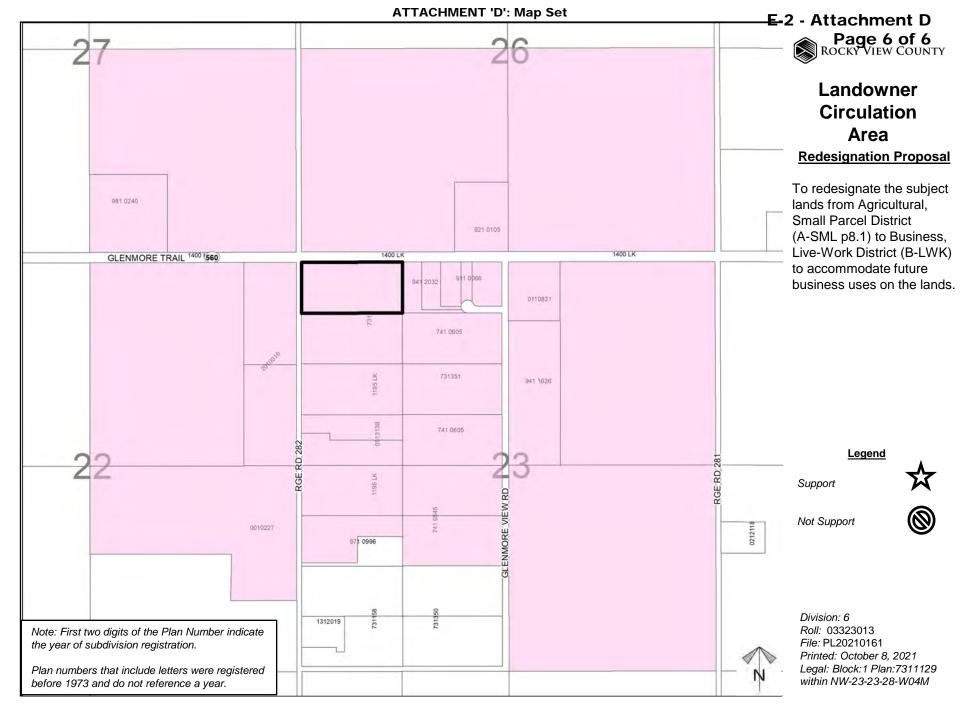

### **Redesignation Proposal**

To redesignate the subject lands from Agricultural, Small Parcel District (A-SML p8.1) to Business, Live-Work District (B-LWK) to accommodate future business uses on the lands.

Division: 6 Roll: 03323013 File: PL20210161 Printed: October 8, 2021 Legal: Block:1 Plan:7311129 within NW-23-23-28-W04M