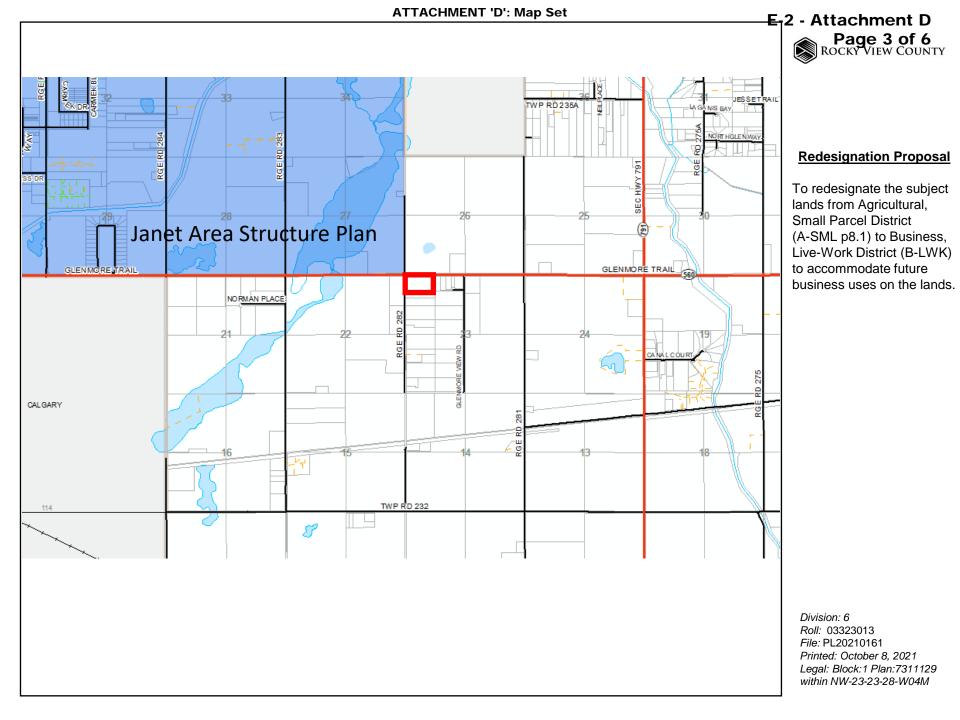

#### ATTACHMENT 'D': Map Set



## E-2 - Attachment D Page 2 of 6 ROCKY VIEW COUNTY

# Development Proposal

### **Redesignation Proposal**

To redesignate the subject lands from Agricultural, Small Parcel District (A-SML p8.1) to Business, Live-Work District (B-LWK) to accommodate future business uses on the lands.

Division: 6 Roll: 03323013 File: PL20210161 Printed: October 8, 2021 Legal: Block:1 Plan:7311129 within NW-23-23-28-W04M



#### ATTACHMENT 'D': Map Set



#### ATTACHMENT 'D': Map Set



E-2 - Attachment D Page 5 of 6 ROCKY VIEW COUNTY

# Soil Classifications

#### **Redesignation Proposal**

To redesignate the subject lands from Agricultural, Small Parcel District (A-SML p8.1) to Business, Live-Work District (B-LWK) to accommodate future business uses on the lands.

Division: 6 Roll: 03323013 File: PL20210161 Printed: October 8, 2021 Legal: Block:1 Plan:7311129 within NW-23-23-28-W04M