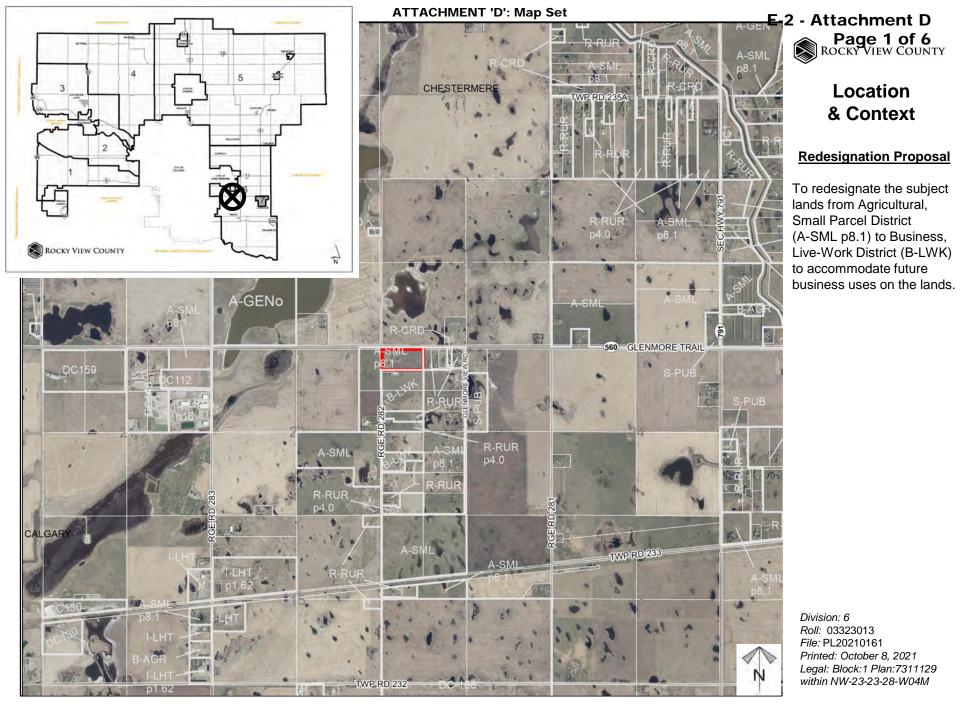

#### ATTACHMENT 'D': Map Set

### **Redesignation Proposal**

To redesignate the subject lands from Agricultural, Small Parcel District (A-SML p8.1) to Business, Live-Work District (B-LWK) to accommodate future business uses on the lands.

Division: 6 Roll: 03323013 File: PL20210161 Printed: October 8, 2021 Legal: Block:1 Plan:7311129 within NW-23-23-28-W04M