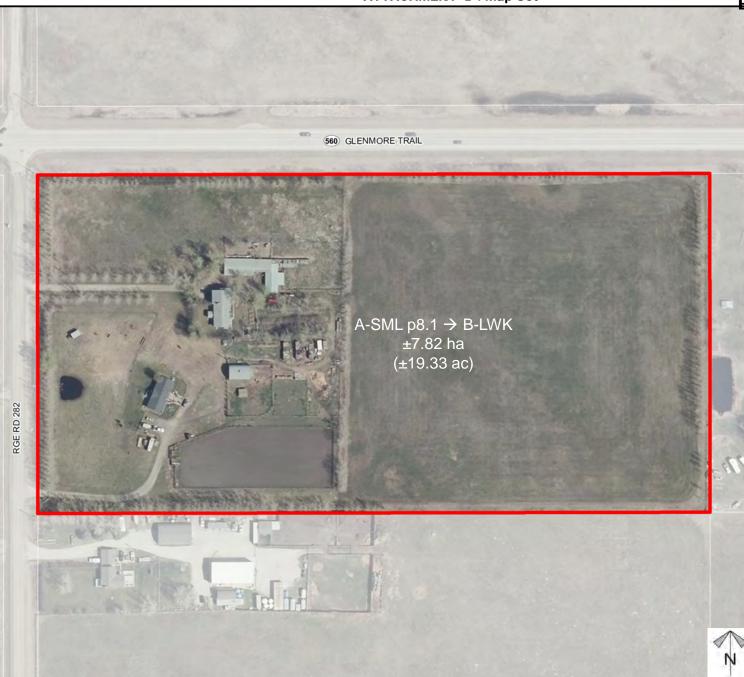

## E-2 - Attachment D Page 2 of 6 ROCKY VIEW COUNTY

# Development Proposal

### **Redesignation Proposal**

To redesignate the subject lands from Agricultural, Small Parcel District (A-SML p8.1) to Business, Live-Work District (B-LWK) to accommodate future business uses on the lands.