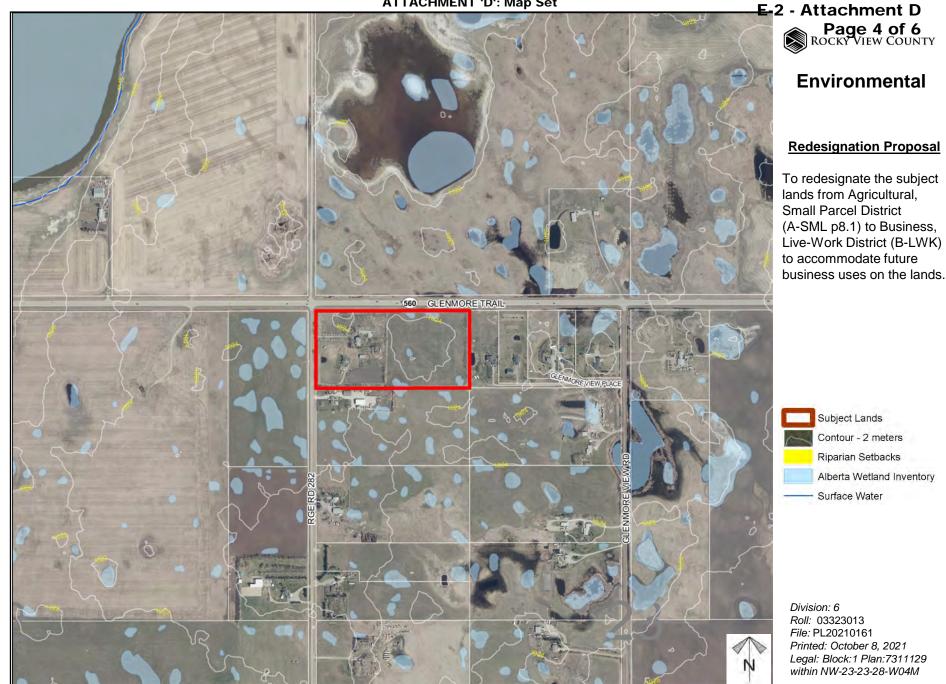

#### ATTACHMENT 'D': Map Set

E-2 - Attachment D Page 5 of 6 ROCKY VIEW COUNTY

# Soil Classifications

#### **Redesignation Proposal**

To redesignate the subject lands from Agricultural, Small Parcel District (A-SML p8.1) to Business, Live-Work District (B-LWK) to accommodate future business uses on the lands.

Division: 6 Roll: 03323013 File: PL20210161 Printed: October 8, 2021 Legal: Block:1 Plan:7311129 within NW-23-23-28-W04M