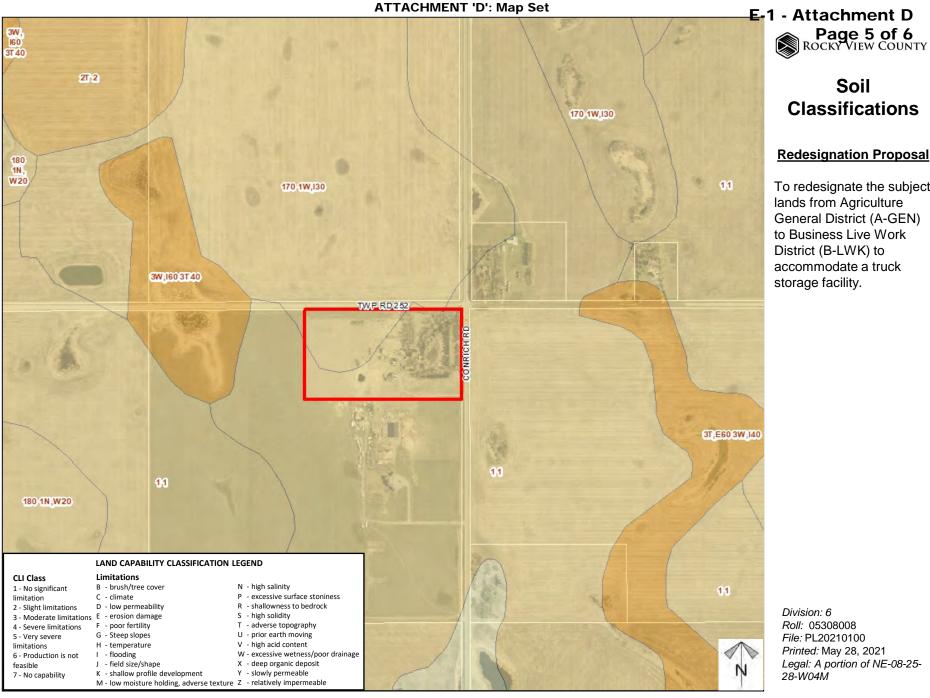

### Soil **Classifications**

#### **Redesignation Proposal**

To redesignate the subject lands from Agriculture General District (A-GEN) to Business Live Work District (B-LWK) to accommodate a truck storage facility.

Division: 6 Roll: 05308008 File: PL20210100 Printed: May 28, 2021

Legal: A portion of NE-08-25-

28-W04M