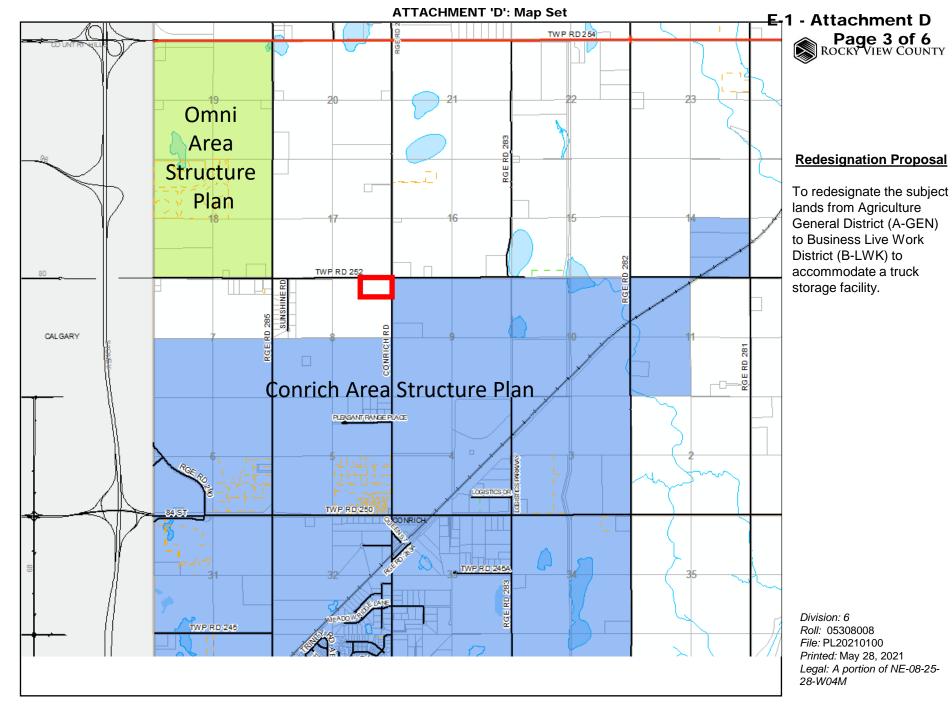

### **Redesignation Proposal**

To redesignate the subject lands from Agriculture General District (A-GEN) to Business Live Work District (B-LWK) to accommodate a truck storage facility.

Division: 6
Roll: 05308008
File: PL20210100
Printed: May 28, 2021
Legal: A portion of NE-08-25-28-W04M

#### **Redesignation Proposal**

To redesignate the subject lands from Agriculture General District (A-GEN) to Business Live Work District (B-LWK) to accommodate a truck storage facility.

Division: 6
Roll: 05308008
File: PL20210100
Printed: May 28, 2021
Legal: A portion of NE-08-25-28-W04M

#### **Redesignation Proposal**

To redesignate the subject lands from Agriculture General District (A-GEN) to Business Live Work District (B-LWK) to accommodate a truck storage facility.

Division: 6 Roll: 05308008 File: PL20210100 Printed: May 28, 2021

Legal: A portion of NE-08-25-

28-W04M