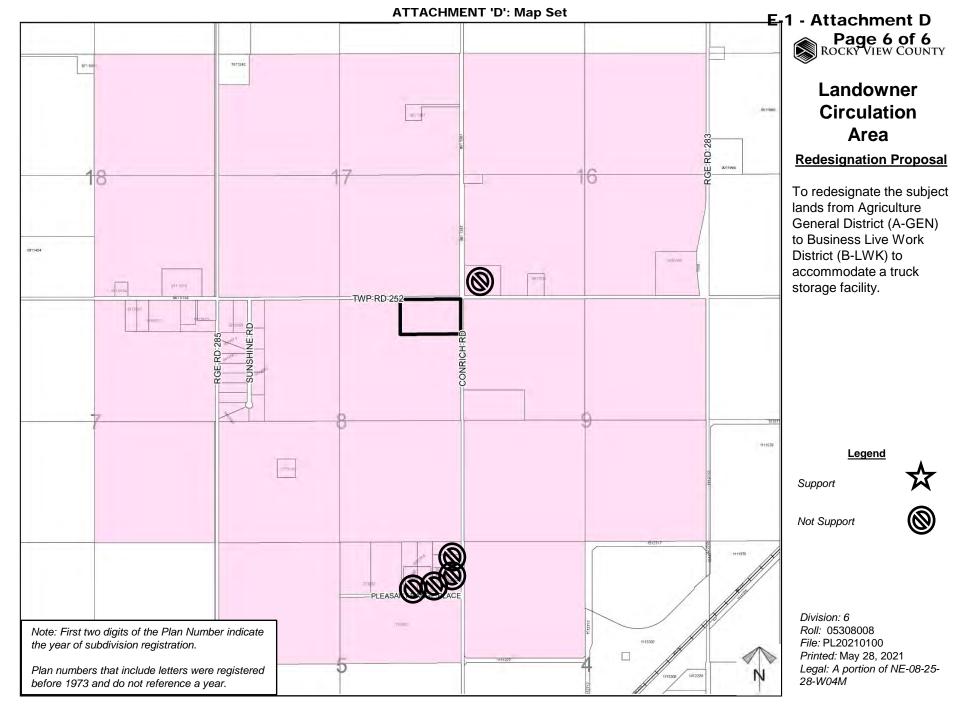

### **Redesignation Proposal**

To redesignate the subject lands from Agriculture General District (A-GEN) to Business Live Work District (B-LWK) to accommodate a truck storage facility.

Division: 6
Roll: 05308008
File: PL20210100
Printed: May 28, 2021
Legal: A portion of NE-08-25-28-W04M