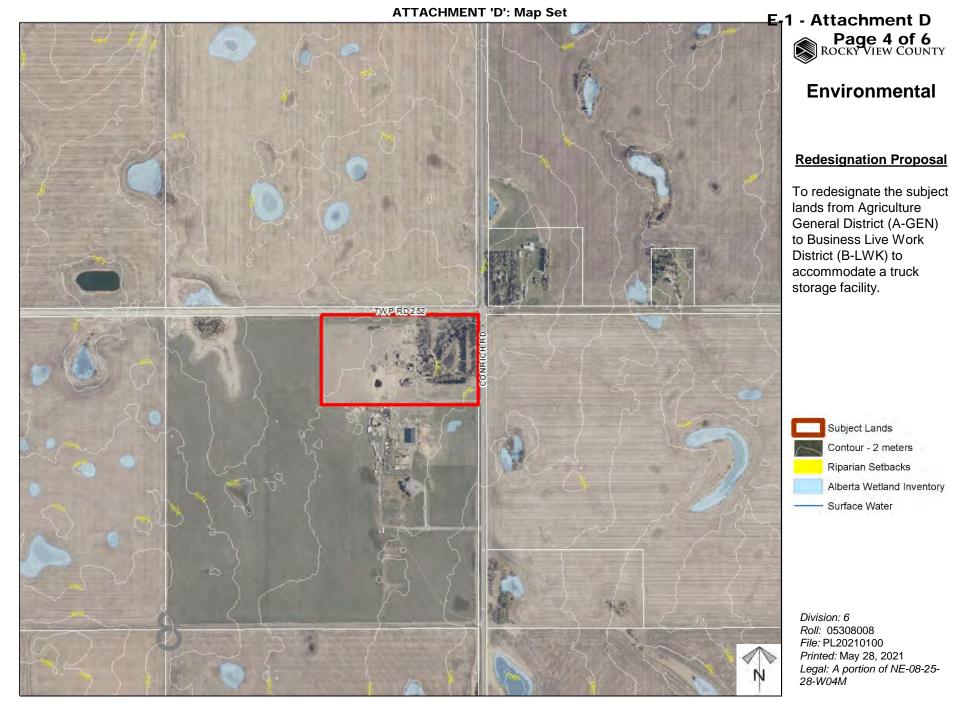

### Soil **Classifications**

#### **Redesignation Proposal**

To redesignate the subject lands from Agriculture General District (A-GEN) to Business Live Work District (B-LWK) to accommodate a truck storage facility.

Division: 6 Roll: 05308008 File: PL20210100 Printed: May 28, 2021

Legal: A portion of NE-08-25-

28-W04M