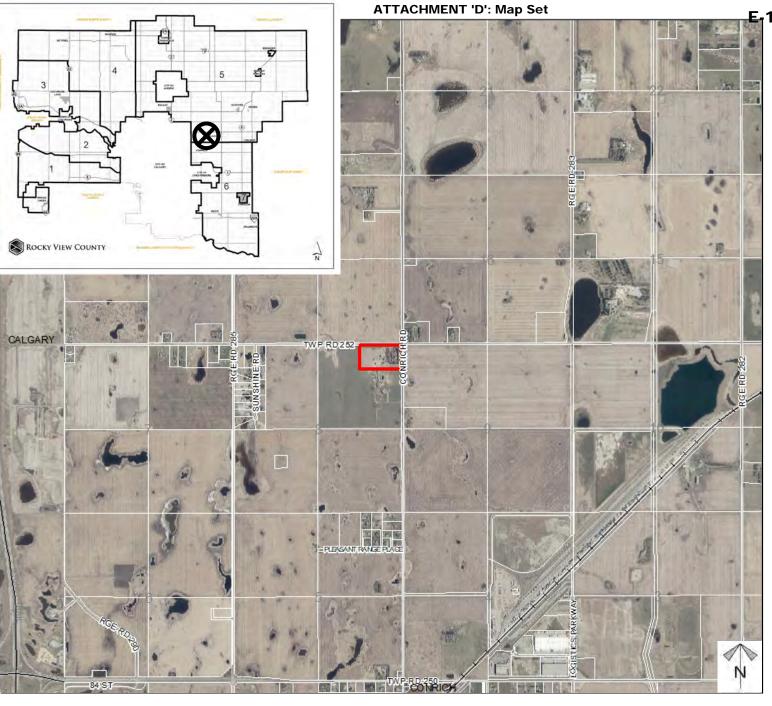

### Location & Context

### **Redesignation Proposal**

To redesignate the subject lands from Agriculture General District (A-GEN) to Business Live Work District (B-LWK) to accommodate a truck storage facility.

Division: 6
Roll: 05308008
File: PL20210100
Printed: May 28, 2021
Legal: A portion of NE-08-25-28-W04M