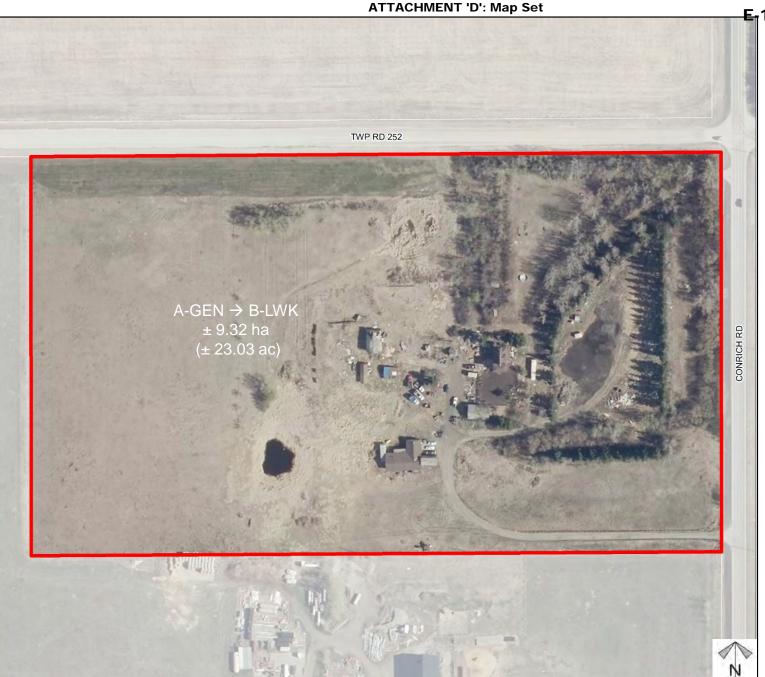

## Development Proposal

#### **Redesignation Proposal**

To redesignate the subject lands from Agriculture General District (A-GEN) to Business Live Work District (B-LWK) to accommodate a truck storage facility.

Division: 6
Roll: 05308008
File: PL20210100
Printed: May 28, 2021
Legal: A portion of NE-08-25-28-W04M