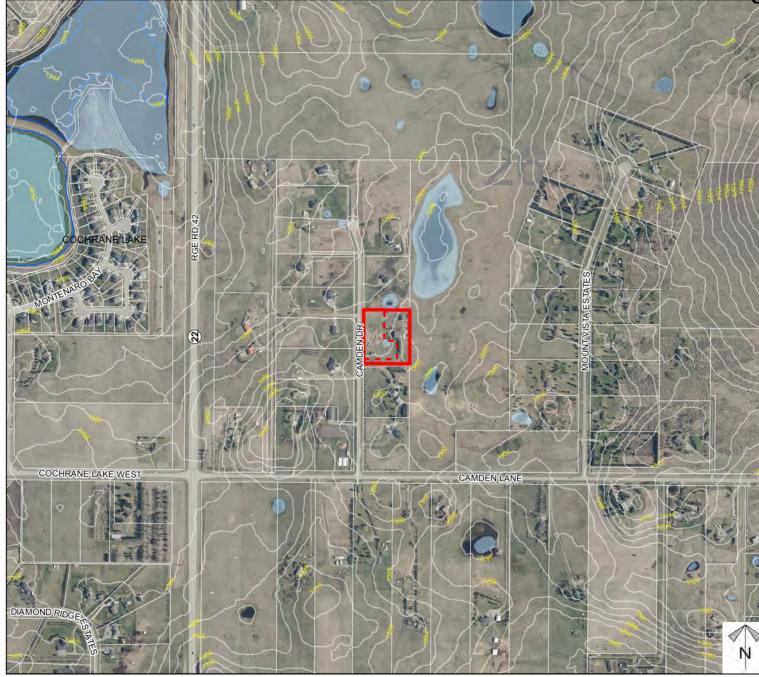

## C-2 - Attachment B Page 3 of 5 ROCKY VIEW COUNTY

## Environmental

#### **Redesignation Proposal**

To redesignate the subject lands from Residential, Rural District (R-RUR) to Residential, Country Residential District (R-CRD) to allow for the future subdivision of one  $\pm 0.81$  ha ( $\pm 2.00$  acre) parcel, leaving a  $\pm 0.81$  ha ( $\pm 2.00$  acre) remainder.

Division: 3 Roll: 06826030 File: PL20220010 Printed: Feb 14, 2022 Legal: Lot:14 Block:23 Plan:1413257 within SW-26-26-04-W05M