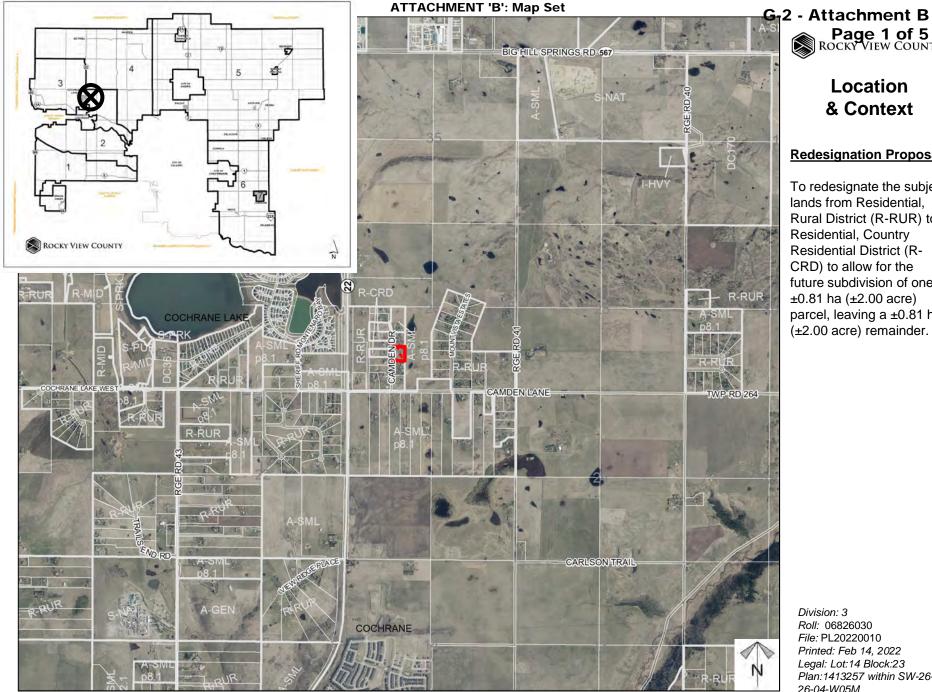

Page 1 of 5 ROCKY VIEW COUNTY

# Location & Context

#### **Redesignation Proposal**

To redesignate the subject lands from Residential, Rural District (R-RUR) to Residential, Country Residential District (R-CRD) to allow for the future subdivision of one ±0.81 ha (±2.00 acre) parcel, leaving a ±0.81 ha (±2.00 acre) remainder.

Printed: Feb 14, 2022 Legal: Lot:14 Block:23 Plan:1413257 within SW-26-26-04-W05M