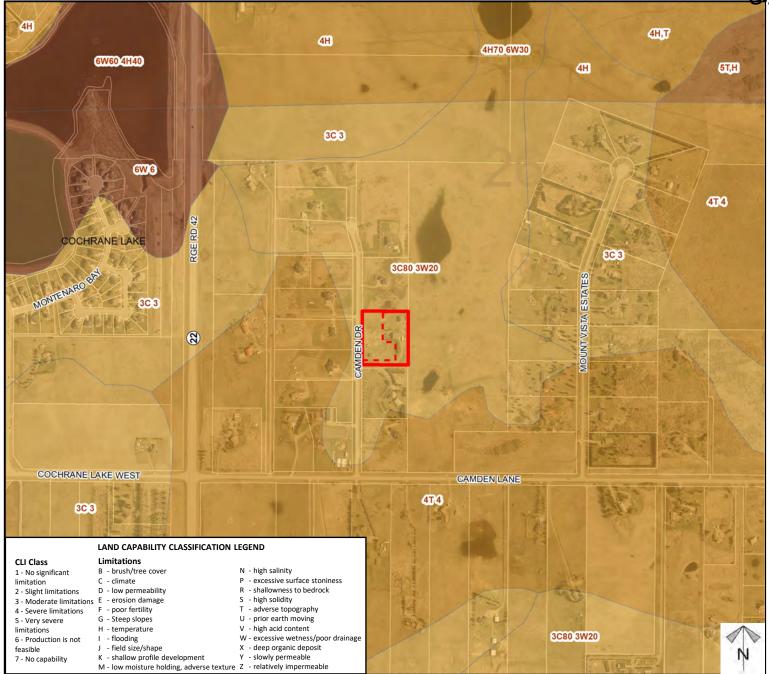

# Soil Classifications

## **Redesignation Proposal**

To redesignate the subject lands from Residential, Rural District (R-RUR) to Residential, Country Residential District (R-CRD) to allow for the future subdivision of one  $\pm 0.81$  ha ( $\pm 2.00$  acre) parcel, leaving a  $\pm 0.81$  ha ( $\pm 2.00$  acre) remainder.

Division: 3 Roll: 06826030 File: PL20220010 Printed: Feb 14, 2022 Legal: Lot:14 Block:23 Plan:1413257 within SW-26-26-04-W05M