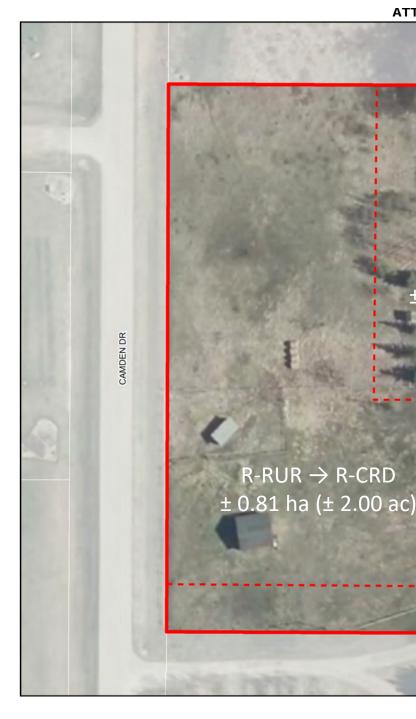

## G-2 - Attachment B Page 2 of 5 ROCKY VIEW COUNTY

# Development Proposal

### **Redesignation Proposal**

To redesignate the subject lands from Residential, Rural District (R-RUR) to Residential, Country Residential District (R-CRD) to allow for the future subdivision of one  $\pm 0.81$  ha ( $\pm 2.00$  acre) parcel, leaving a  $\pm 0.81$  ha ( $\pm 2.00$  acre) remainder.

Division: 3 Roll: 06826030 File: PL20220010 Printed: Feb 14, 2022 Legal: Lot:14 Block:23 Plan:1413257 within SW-26-26-04-W05M