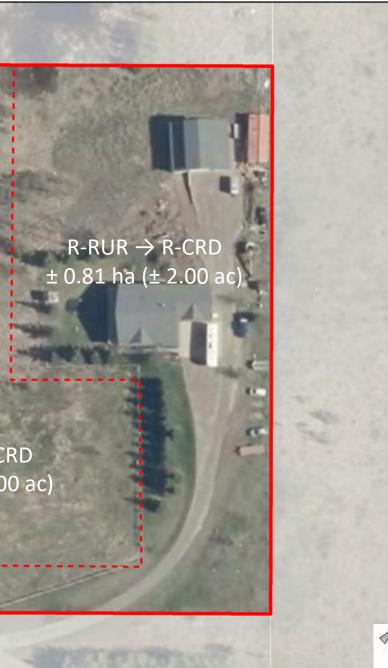

## G-2 - Attachment B Page 2 of 5 ROCKY VIEW COUNTY

# Development Proposal

### **Redesignation Proposal**

To redesignate the subject lands from Residential, Rural District (R-RUR) to Residential, Country Residential District (R-CRD) to allow for the future subdivision of one  $\pm 0.81$  ha ( $\pm 2.00$  acre) parcel, leaving a  $\pm 0.81$  ha ( $\pm 2.00$  acre) remainder.

Division: 3 Roll: 06826030 File: PL20220010 Printed: Feb 14, 2022 Legal: Lot:14 Block:23 Plan:1413257 within SW-26-26-04-W05M