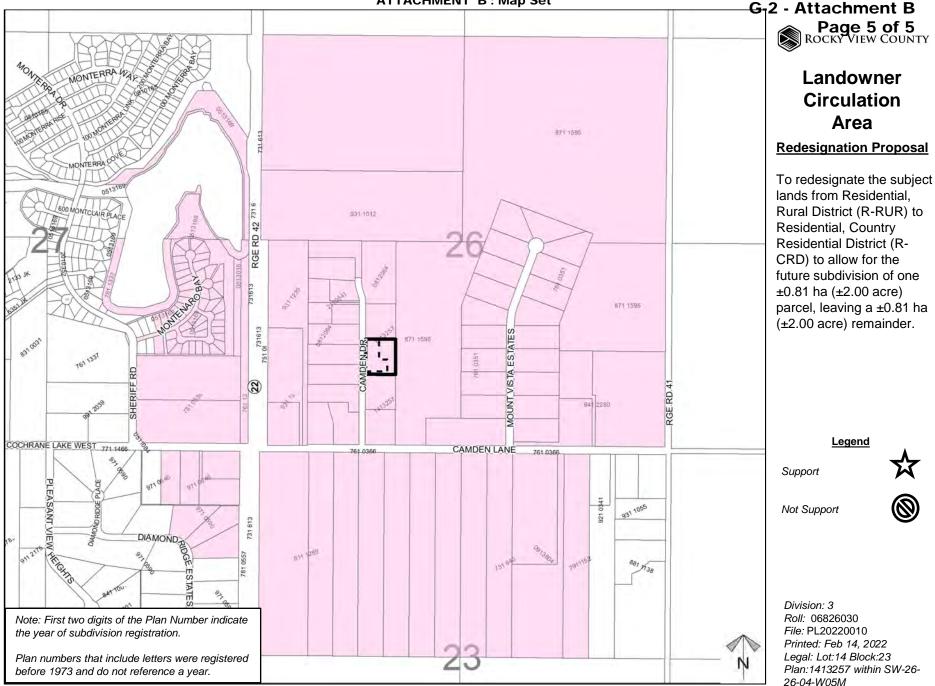

#### **Redesignation Proposal**

To redesignate the subject lands from Residential, Rural District (R-RUR) to Residential, Country Residential District (R-CRD) to allow for the future subdivision of one ±0.81 ha (±2.00 acre) parcel, leaving a ±0.81 ha (±2.00 acre) remainder.

Printed: Feb 14, 2022 Legal: Lot:14 Block:23 Plan:1413257 within SW-26-26-04-W05M