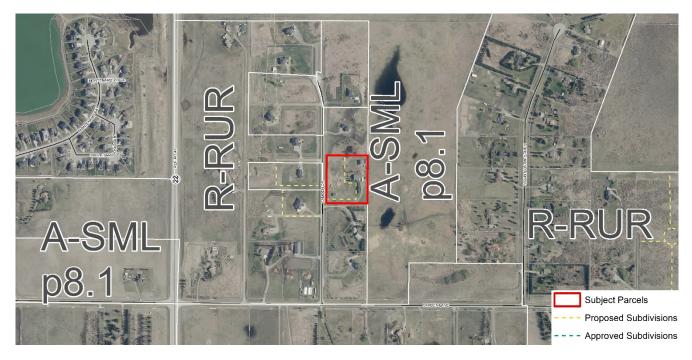

## PLANNING

| TO:               | Council                                         |                                                                                                                                                                                                                                                                                 |
|-------------------|-------------------------------------------------|---------------------------------------------------------------------------------------------------------------------------------------------------------------------------------------------------------------------------------------------------------------------------------|
| DATE:             | May 17, 2022                                    | 2 DIVISION: 3                                                                                                                                                                                                                                                                   |
| FILE:             | 06826030                                        | APPLICATION: PL20220010                                                                                                                                                                                                                                                         |
| SUBJECT:          | First Reading Bylaw – Residential Redesignation |                                                                                                                                                                                                                                                                                 |
| PROPOSED BYLAW:   |                                                 | To redesignate the subject lands from Residential, Rural District (R-RUR) to Residential, Country Residential District (R-CRD) to allow for the future subdivision of one $\pm 0.81$ hectare ( $\pm 2.00$ acre) parcel, with a $\pm 0.81$ hectare ( $\pm 2.00$ acre) remainder. |
| GENERAL LOCATION: |                                                 | Located on the east side of Camden Drive, approximately 0.20 kilometers (0.13 miles) north of Camden Lane.                                                                                                                                                                      |
| POLICY DIRECTION: |                                                 | The Municipal Development Plan (County Plan), Cochrane North Area<br>Structure Plan, and the Land Use Bylaw.                                                                                                                                                                    |
| OPTIONS:          |                                                 |                                                                                                                                                                                                                                                                                 |

## AIR PHOTO & DEVELOPMENT CONTEXT:

Respectfully submitted,

"Brock Beach"

Acting Executive Director Community Development Services

SV/rp