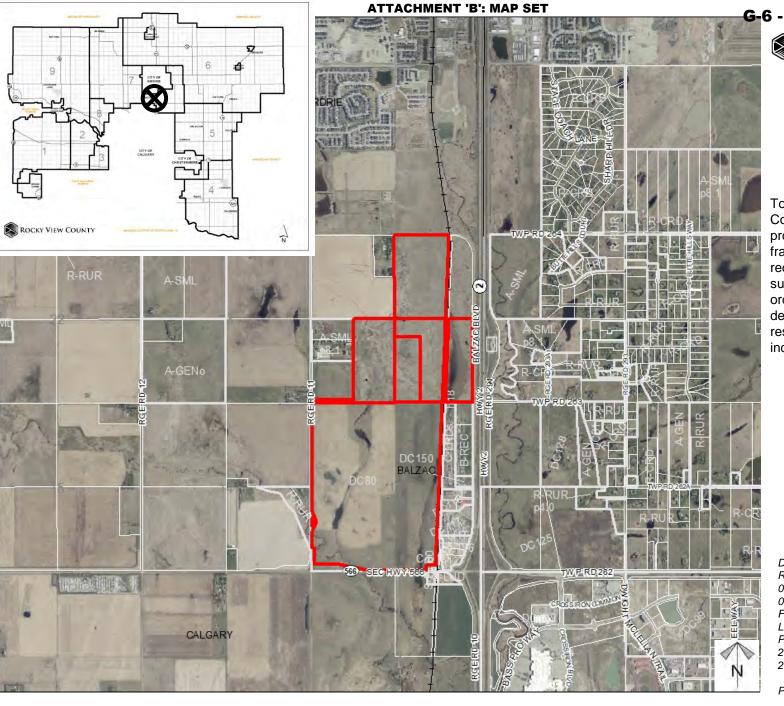

# G-6 - Attachment B Page 1 of 6 ROCKY VIEW COUNTY

## Location & Context

#### Conceptual Scheme Proposal

To adopt the Rocky Creek Conceptual Scheme that provides a policy framework to guide future redesignation and subdivision applications, in order to facilitate the development of a residential community with industrial and mixed uses.

Division: 7
Roll: 06513002/06524002/
06524007/06524001/
06524004
File: PL20200173
Legal: Lot:1 Block:5
Plan:0311824; within W-1326-01-W05M, SW/SE/NE-2426-01-W05M

**ATTACHMENT 'B': MAP SET** TWP RD 264 0 TWP RD 263 BALZAC WAY SEC HWY 566 TWP RD 262