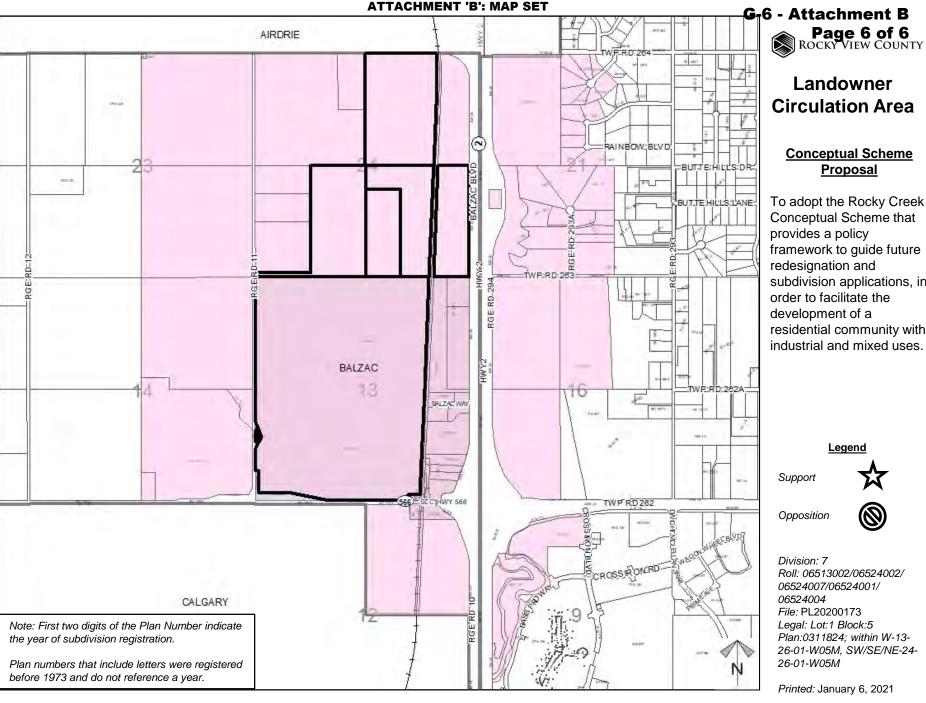

### Landowner **Circulation Area**

#### **Conceptual Scheme Proposal**

To adopt the Rocky Creek Conceptual Scheme that provides a policy framework to guide future redesignation and subdivision applications, in order to facilitate the development of a residential community with industrial and mixed uses.

#### Legend

Support

Opposition

Division: 7 Roll: 06513002/06524002/ 06524007/06524001/ 06524004 File: PL20200173 Legal: Lot:1 Block:5 Plan:0311824; within W-13-26-01-W05M, SW/SE/NE-24-