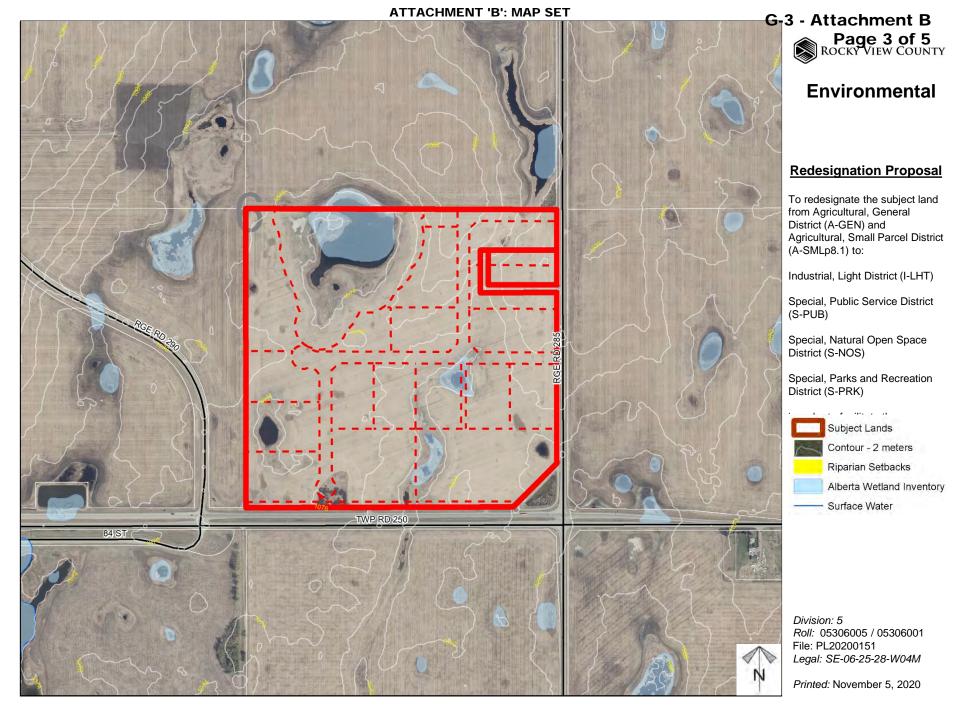

#### **Redesignation Proposal**

To redesignate the subject land from Agricultural, General District (A-GEN) and Agricultural, Small Parcel District (A-SMLp8.1) to:

Industrial, Light District (I-LHT)

Special, Public Service District (S-PUB)

Special, Natural Open Space District (S-NOS)

Special, Parks and Recreation District (S-PRK)

in order to facilitate the development of a full-serviced industrial park.

Division: 5

Roll: 05306005 / 05306001

File: PL20200151 Legal: SE-06-25-28-W04M

Printed: November 5, 2020