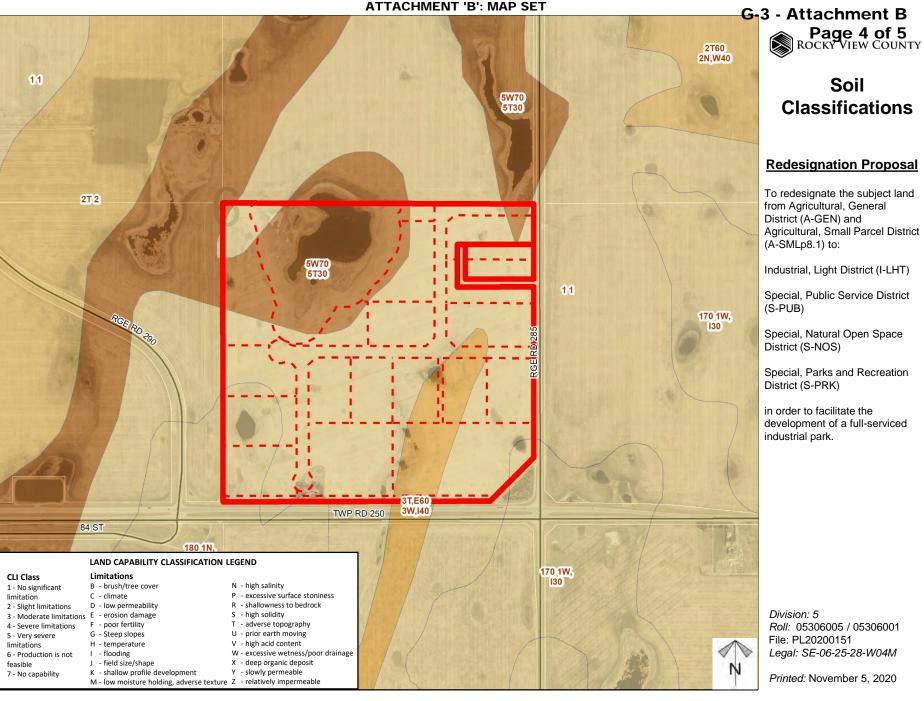

### Soil **Classifications**

#### **Redesignation Proposal**

To redesignate the subject land from Agricultural, General District (A-GEN) and Agricultural, Small Parcel District (A-SMLp8.1) to:

Industrial, Light District (I-LHT)

Special, Public Service District (S-PUB)

Special, Natural Open Space District (S-NOS)

Special, Parks and Recreation District (S-PRK)

in order to facilitate the development of a full-serviced industrial park.

Division: 5

Roll: 05306005 / 05306001

File: PL20200151

Legal: SE-06-25-28-W04M

Printed: November 5, 2020