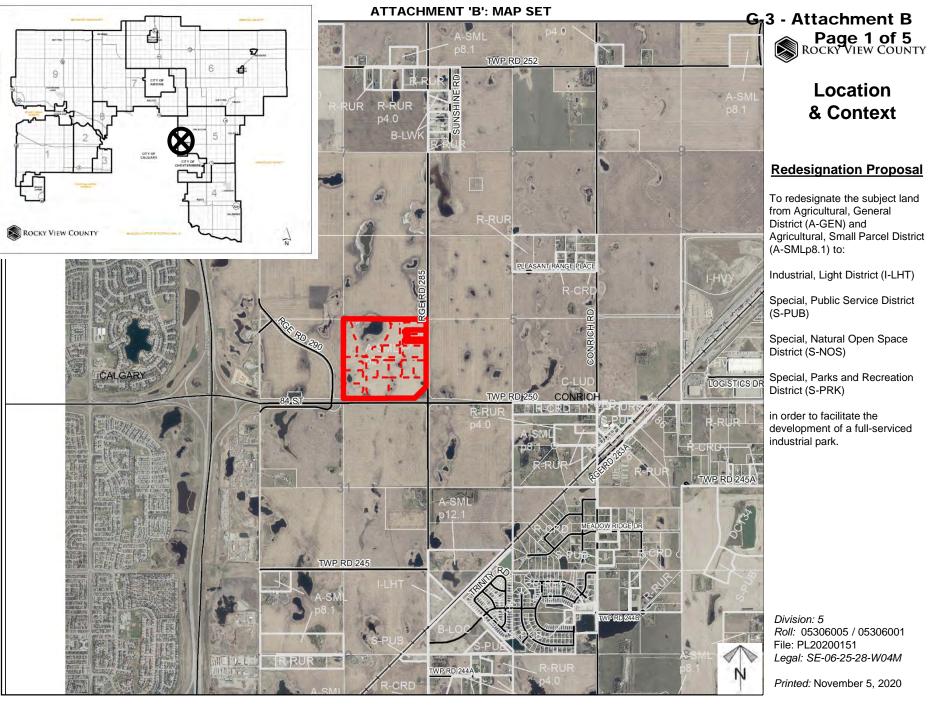

## Location & Context

#### **Redesignation Proposal**

To redesignate the subject land from Agricultural, General District (A-GEN) and Agricultural, Small Parcel District (A-SMLp8.1) to:

Industrial, Light District (I-LHT)

Special, Public Service District (S-PUB)

Special, Natural Open Space District (S-NOS)

Special, Parks and Recreation District (S-PRK)

in order to facilitate the development of a full-serviced industrial park.

Division: 5

Roll: 05306005 / 05306001

File: PL20200151

Legal: SE-06-25-28-W04M

Printed: November 5, 2020

G-3 - Attachment B