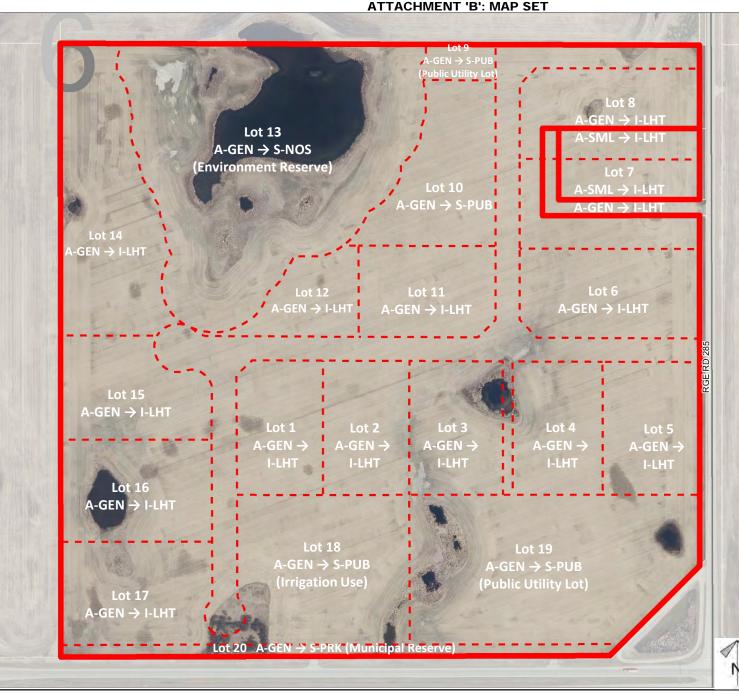

# Development Proposal

#### **Redesignation Proposal**

To redesignate the subject land from Agricultural, General District (A-GEN) and Agricultural, Small Parcel District (A-SMLp8.1) to:

Industrial, Light District (I-LHT)

Special, Public Service District (S-PUB)

Special, Natural Open Space District (S-NOS)

Special, Parks and Recreation District (S-PRK)

in order to facilitate the development of a full-serviced industrial park.

Division: 5

Roll: 05306005 / 05306001

File: PL20200151 Legal: SE-06-25-28-W04M

Printed: November 5, 2020