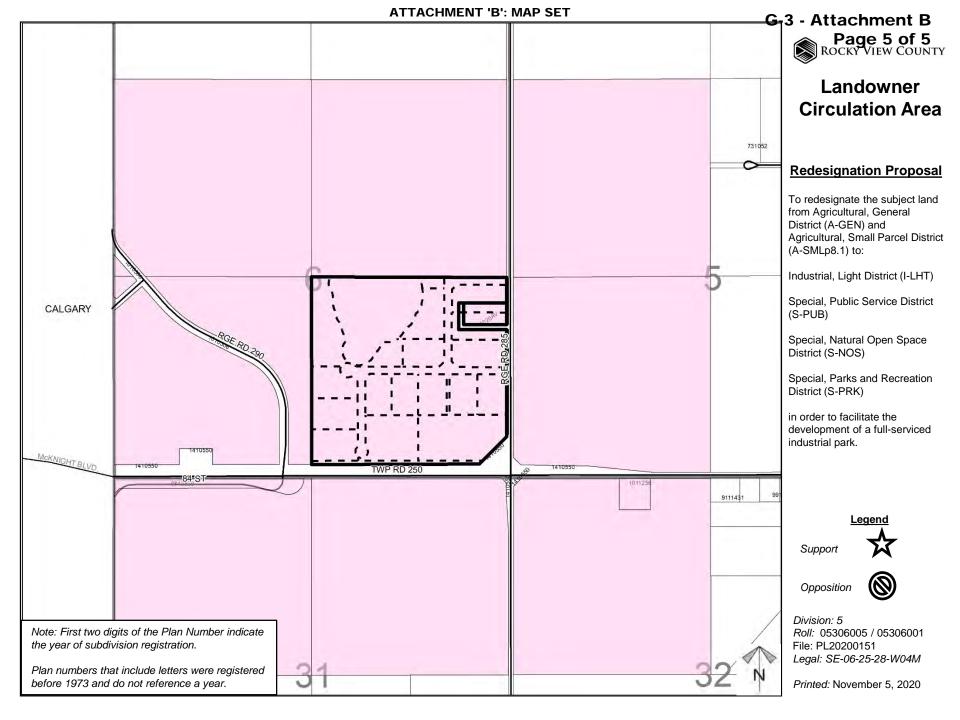

#### **Redesignation Proposal**

To redesignate the subject land from Agricultural, General District (A-GEN) and Agricultural, Small Parcel District (A-SMLp8.1) to:

Industrial, Light District (I-LHT)

Special, Public Service District (S-PUB)

Special, Natural Open Space District (S-NOS)

Special, Parks and Recreation District (S-PRK)

in order to facilitate the development of a full-serviced industrial park.

Division: 5

Roll: 05306005 / 05306001

File: PL20200151 Legal: SE-06-25-28-W04M

Printed: November 5, 2020