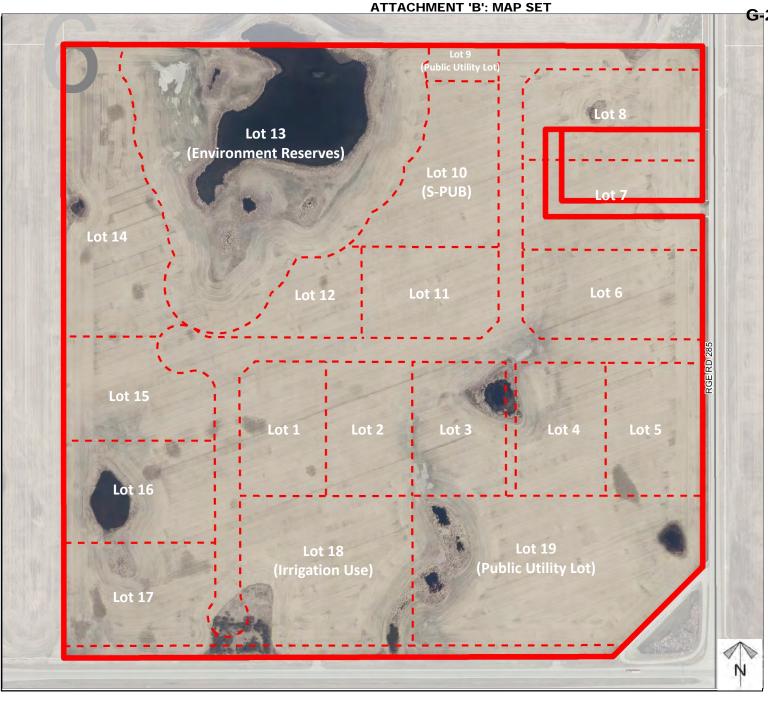

G 2 - Attachment B

### Development Concept

#### Conceptual Scheme Proposal

To adopt the Bridge Industrial Park Conceptual Scheme that provides a policy framework to guide future redesignation and subdivision applications for a full-serviced industrial park.

Division: 5

Roll: 05306005 / 05306001

File: PL20200150

Legal: SE-06-25-28-W04M

ATTACHMENT 'B': MAP SET PUL Lot 9 ER Lot 8 Lot 13 PRODUCTS PIPELINE R/W Lot 10 Lot 7 Lot 14 Lot 6 Lot 12 Lot 11 Lot 15 **RANGE ROAD 285** Lot 1 Lot 3 Lot 5 Lot 2 Lot 4 RANGE Lot 16 ROAD PUL Lot 18 290 / 84 Lot 19 Lot 17 ST MR Lot 20 ME **TOWNSHIP ROAD 250** Special, Public Service District (MR, ER, PUL & Private Institutional Site) Conceptual Scheme Boundary Industrial, Light District (I-LHT) Direct Control District (Private Irrigation Parcel)