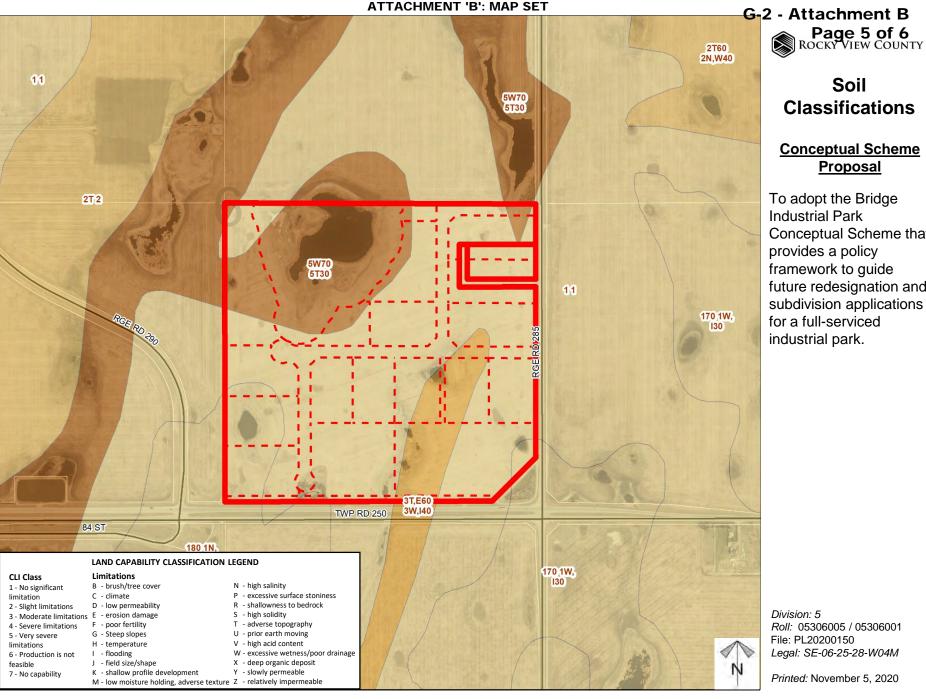

Division: 5

Roll: 05306005 / 05306001

File: PL20200150 Legal: SE-06-25-28-W04M

Soil **Classifications** 

#### **Conceptual Scheme Proposal**

To adopt the Bridge **Industrial Park** Conceptual Scheme that provides a policy framework to guide future redesignation and subdivision applications for a full-serviced industrial park.

Division: 5

Roll: 05306005 / 05306001

File: PL20200150

Legal: SE-06-25-28-W04M