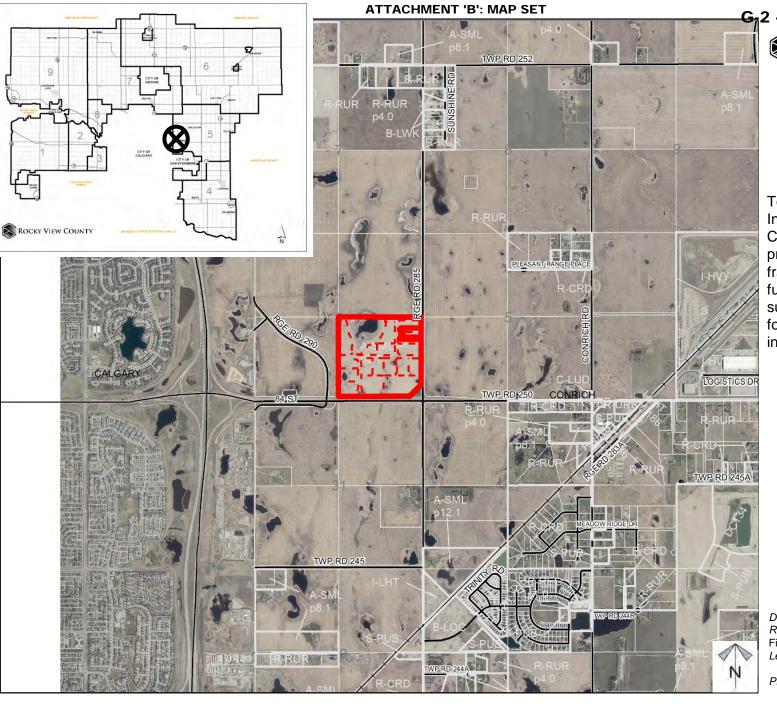

# G-2 - Attachment B Page 1 of 6 ROCKY VIEW COUNTY

### Location & Context

#### <u>Conceptual Scheme</u> <u>Proposal</u>

To adopt the Bridge Industrial Park Conceptual Scheme that provides a policy framework to guide future redesignation and subdivision applications for a full-serviced industrial park.

Division: 5

Roll: 05306005 / 05306001

File: PL20200150

Legal: SE-06-25-28-W04M

ATTACHMENT 'B': MAP SET PUL Lot 9 ER Lot 8 Lot 13 PRODUCTS PIPELINE R/W Lot 10 Lot 7 Lot 14 Lot 6 Lot 12 Lot 11 Lot 15 **RANGE ROAD 285** Lot 1 Lot 3 Lot 5 Lot 2 Lot 4 RANGE Lot 16 ROAD PUL Lot 18 290 / 84 Lot 19 Lot 17 ST MR Lot 20 ME **TOWNSHIP ROAD 250** Special, Public Service District (MR, ER, PUL & Private Institutional Site) Conceptual Scheme Boundary Industrial, Light District (I-LHT) Direct Control District (Private Irrigation Parcel)