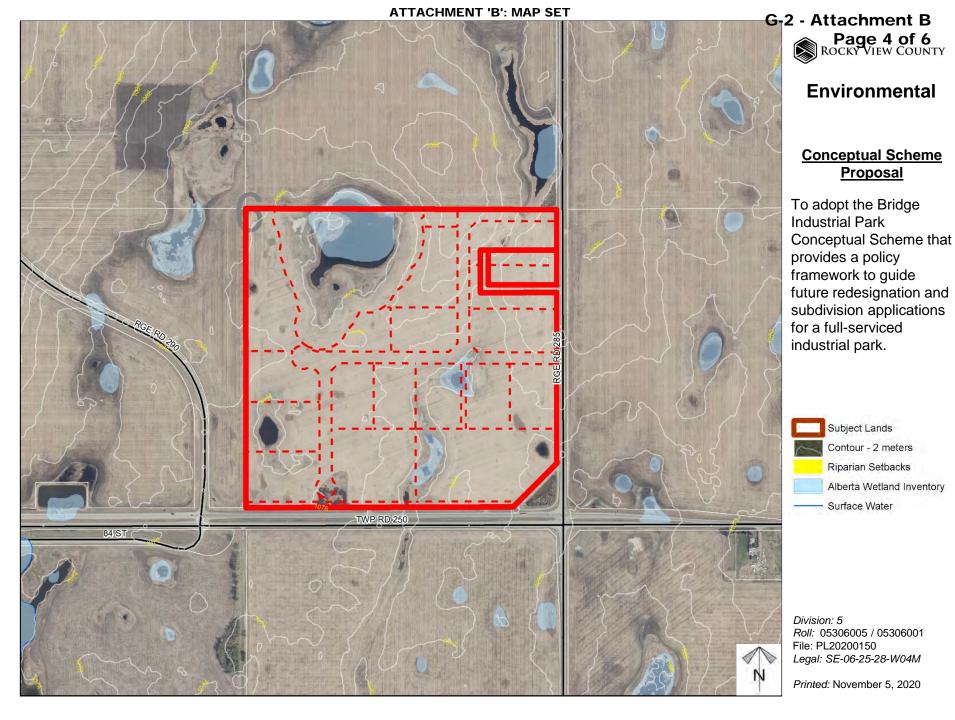

Division: 5

Roll: 05306005 / 05306001

File: PL20200150

Legal: SE-06-25-28-W04M

G-2 - Attachment B
Page 3 of 6
ROCKY VIEW COUNTY

## Development Proposal

#### <u>Conceptual Scheme</u> <u>Proposal</u>

To adopt the Bridge Industrial Park Conceptual Scheme that provides a policy framework to guide future redesignation and subdivision applications for a full-serviced industrial park.