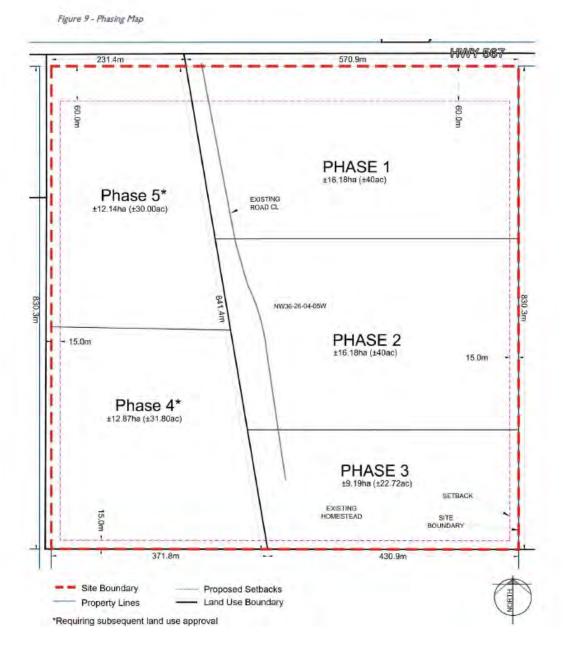

### **Hillstone Aggregates Master Site Development Plan** (MSDP)

Amendments to existing MSDP to facilitate aggregate extraction and processing development in Phase 2 of site operations.

Division: 9 Roll: 06836002 File: PL20180105 Printed: December 21, 2020

Legal: NW-36-26-04-W05M