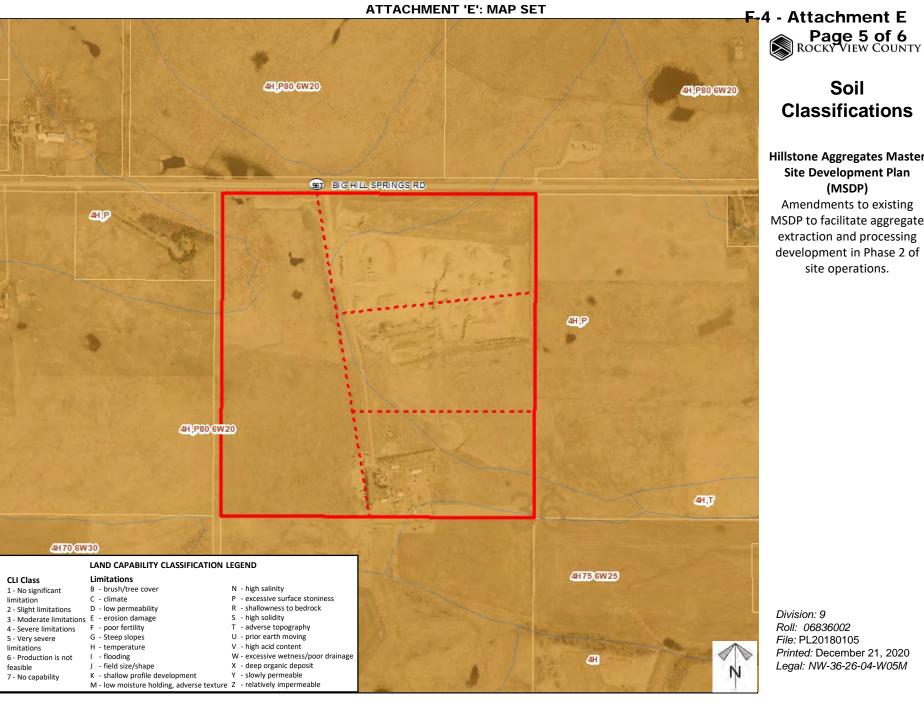

## Soil **Classifications**

#### Hillstone Aggregates Master **Site Development Plan** (MSDP)

Amendments to existing MSDP to facilitate aggregate extraction and processing development in Phase 2 of site operations.

Division: 9 Roll: 06836002 File: PL20180105

Printed: December 21, 2020 Legal: NW-36-26-04-W05M