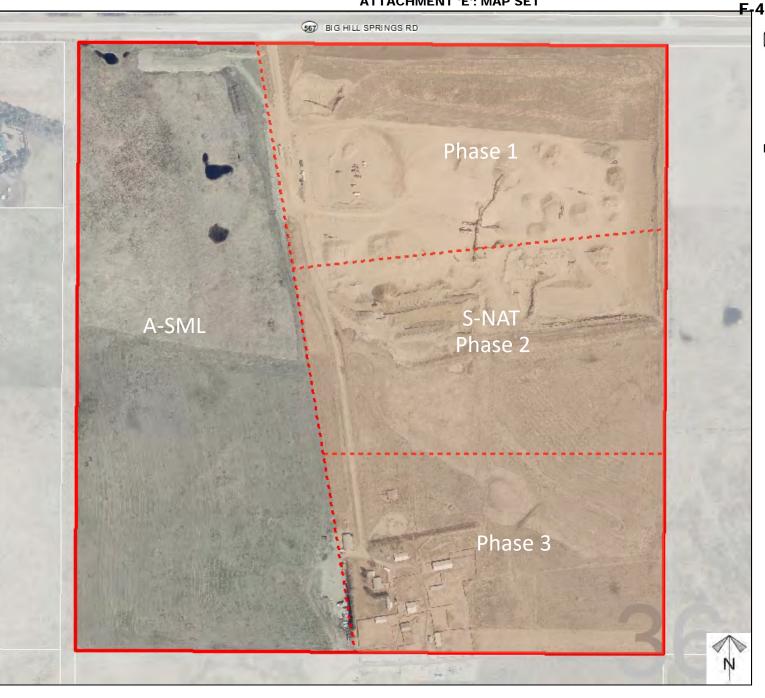

### **Hillstone Aggregates Master Site Development Plan** (MSDP)

Amendments to existing MSDP to facilitate aggregate extraction and processing development in Phase 2 of site operations.

Division: 9 Roll: 06836002 File: PL20180105 Printed: December 21, 2020

Legal: NW-36-26-04-W05M