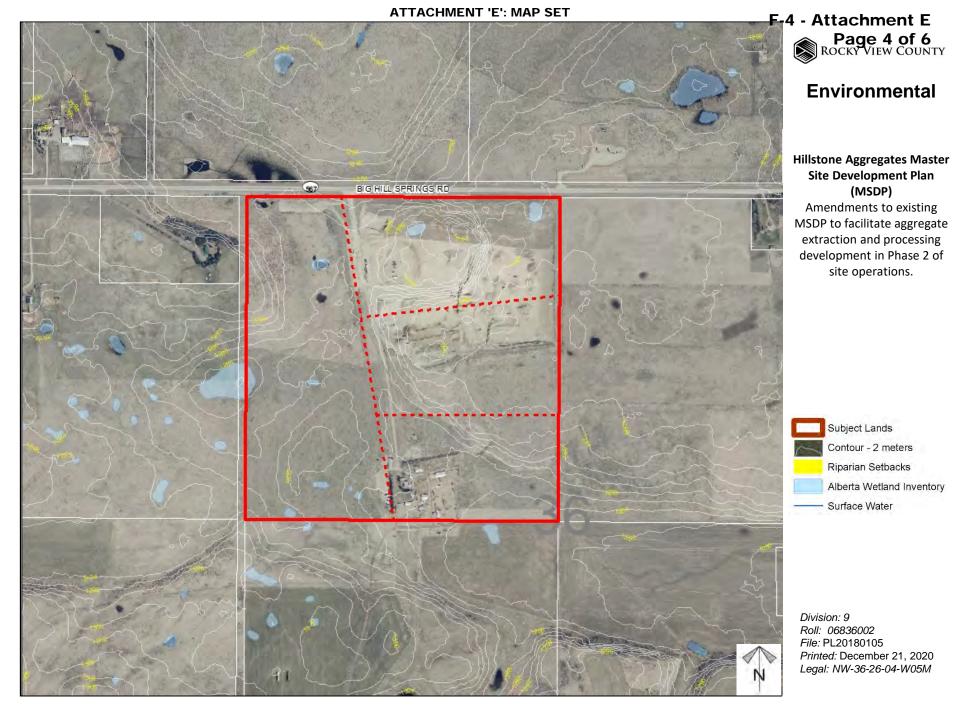

#### Hillstone Aggregates Master **Site Development Plan** (MSDP)

Amendments to existing MSDP to facilitate aggregate extraction and processing development in Phase 2 of site operations.

Division: 9 Roll: 06836002 File: PL20180105

Printed: December 21, 2020 Legal: NW-36-26-04-W05M