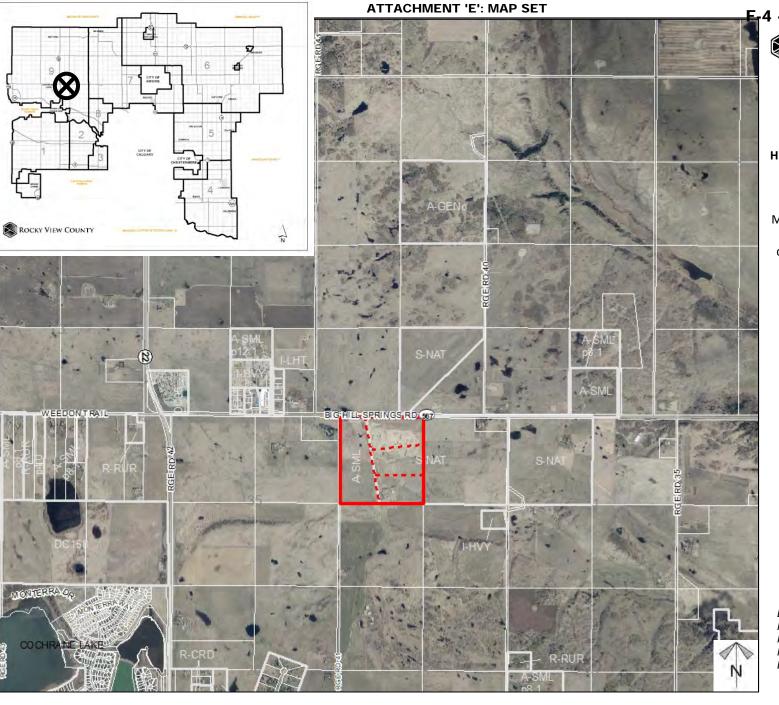

### Hillstone Aggregates Master Site Development Plan (MSDP)

Amendments to existing MSDP to facilitate aggregate extraction and processing development in Phase 2 of site operations.

Division: 9 Roll: 06836002 File: PL20180105

Printed: December 21, 2020 Legal: NW-36-26-04-W05M ATTACHMENT 'E': MAP SET