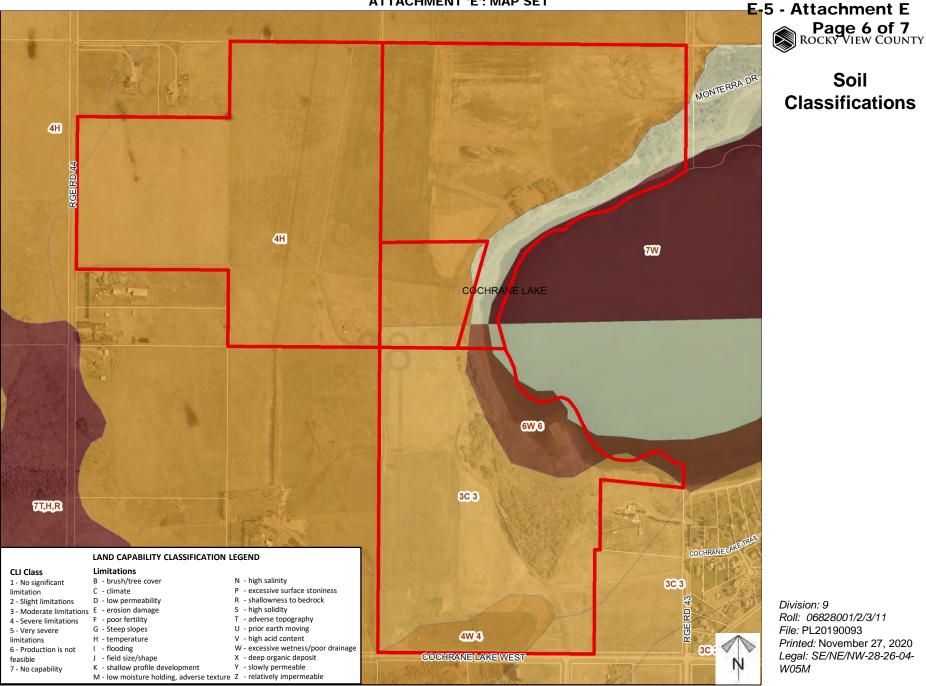

velopment of a new residential community including 800 residential units in a range of housing forms and a village core.

Division: 9 Roll: 06828001/2/3/11 File: PL20190093 Printed: November 27, 2020 Legal: SE/NE/NW-28-26-04-W05M



Roll: 06828001/2/3/11 File: PL20190093 Printed: November 27, 2020 Legal: SE/NE/NW-28-26-04-W05M



## E-5 - Attachment E Page 4 of 7 ROCKY VIEW COUNTY

# Development Proposal

To redesignate the subject lands from Direct Control District 36 to Residential, Mid-Density Urban District and Public Services District to accommodate the development of a new residential community including 800 residential units in a range of housing forms and a village core.

Division: 9 Roll: 06828001/2/3/11 File: PL20190093 Printed: November 27, 2020 Legal: SE/NE/NW-28-26-04-W05M