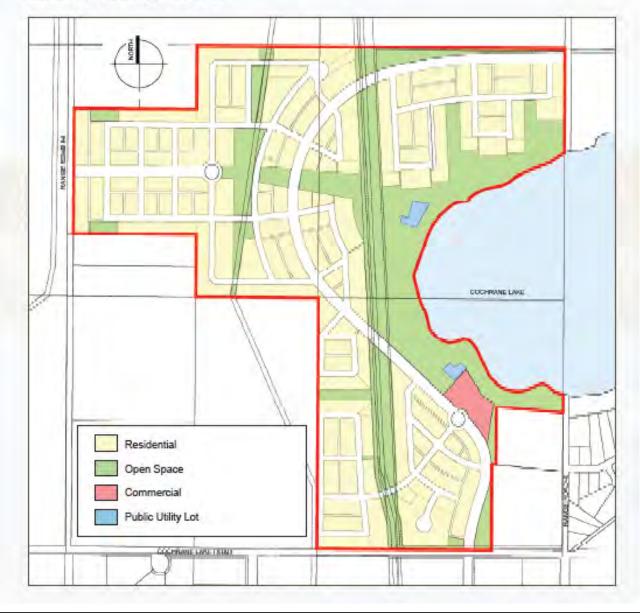

Roll: 06828001/2/3/11 File: PL20190093 Printed: November 27, 2020 Legal: SE/NE/NW-28-26-04-

Page 2 of 7 ROCKY VIEW COUNTY Concept Proposal To amend the Cochrane Lake Conceptual Scheme to facilitate the development of a new residential

E<sub>15</sub> - Attachment E

Scheme to facilitate the development of a new residential community including 800 residential units in a range of housing forms and a village core.

Division: 9 Roll: 06828001/2/3/11 File: PL20190093 Printed: November 27, 2020 Legal: SE/NE/NW-28-26-04-W05M