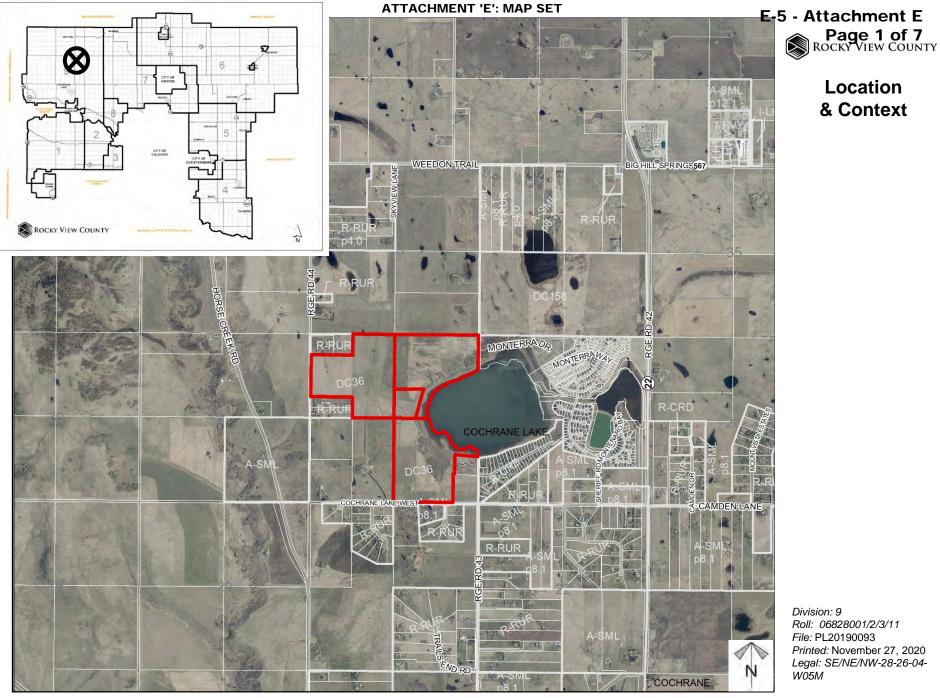

Roll: 06828001/2/3/11 File: PL20190093 Printed: November 27, 2020 Legal: SE/NE/NW-28-26-04-

Page 2 of 7 ROCKY VIEW COUNTY Concept Proposal To amend the Cochrane Lake Conceptual Scheme to facilitate the development of a new residential

Roll: 06828001/2/3/11 File: PL20190093 Printed: November 27, 2020 Legal: SE/NE/NW-28-26-04-W05M