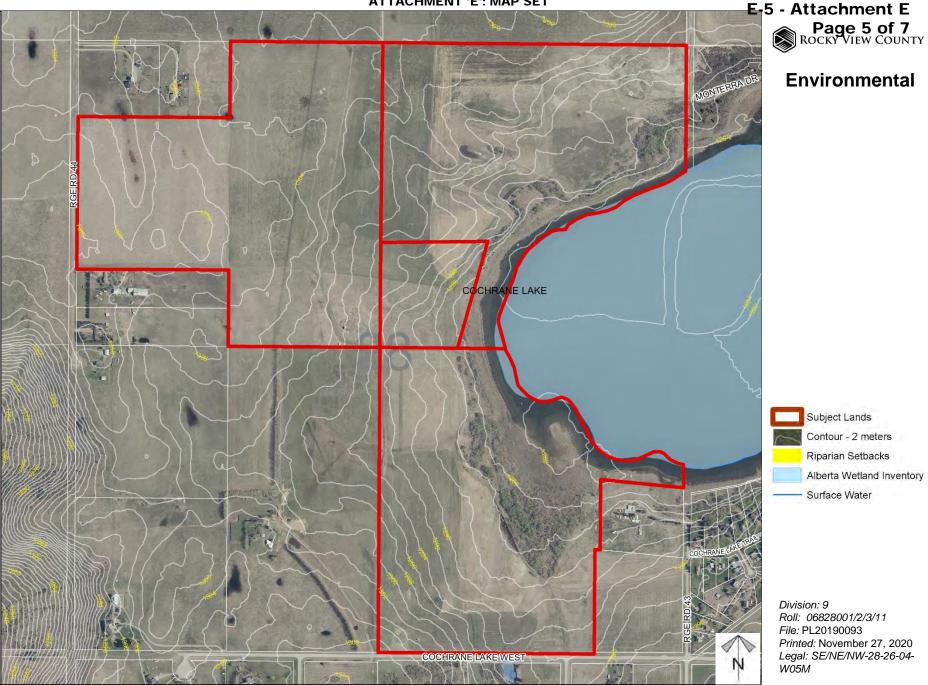

development of a new residential community including 800 residential units in a range of housing forms and a village core.

Division: 9 Roll: 06828001/2/3/11 File: PL20190093 Printed: November 27, 2020 Legal: SE/NE/NW-28-26-04-W05M



Roll: 06828001/2/3/11 File: PL20190093 Printed: November 27, 2020 Legal: SE/NE/NW-28-26-04-W05M



## E-5 - Attachment E Page 4 of 7 ROCKY VIEW COUNTY

# Development Proposal

To redesignate the subject lands from Direct Control District 36 to Residential, Mid-Density Urban District and Public Services District to accommodate the development of a new residential community including 800 residential units in a range of housing forms and a village core.

Division: 9 Roll: 06828001/2/3/11 File: PL20190093 Printed: November 27, 2020 Legal: SE/NE/NW-28-26-04-W05M