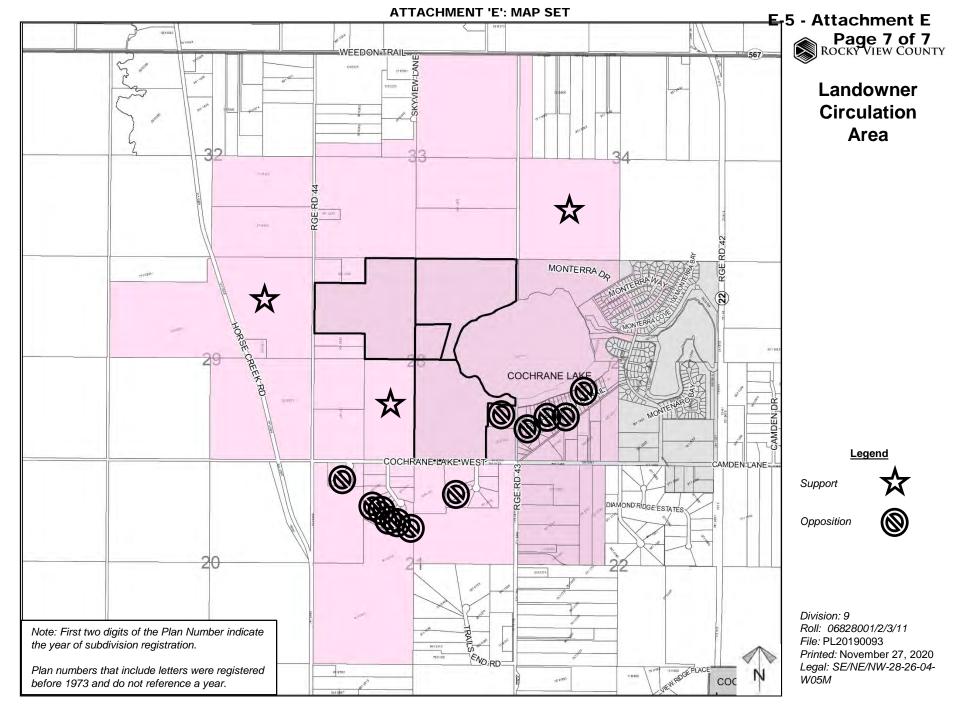

lopment of a new residential community including 800 residential units in a range of housing forms and a village core.

Division: 9 Roll: 06828001/2/3/11 File: PL20190093 Printed: November 27, 2020 Legal: SE/NE/NW-28-26-04-W05M



Roll: 06828001/2/3/11 File: PL20190093 Printed: November 27, 2020 Legal: SE/NE/NW-28-26-04-W05M



## E-5 - Attachment E Page 4 of 7 ROCKY VIEW COUNTY

# Development Proposal

To redesignate the subject lands from Direct Control District 36 to Residential, Mid-Density Urban District and Public Services District to accommodate the development of a new residential community including 800 residential units in a range of housing forms and a village core.

Division: 9 Roll: 06828001/2/3/11 File: PL20190093 Printed: November 27, 2020 Legal: SE/NE/NW-28-26-04-W05M