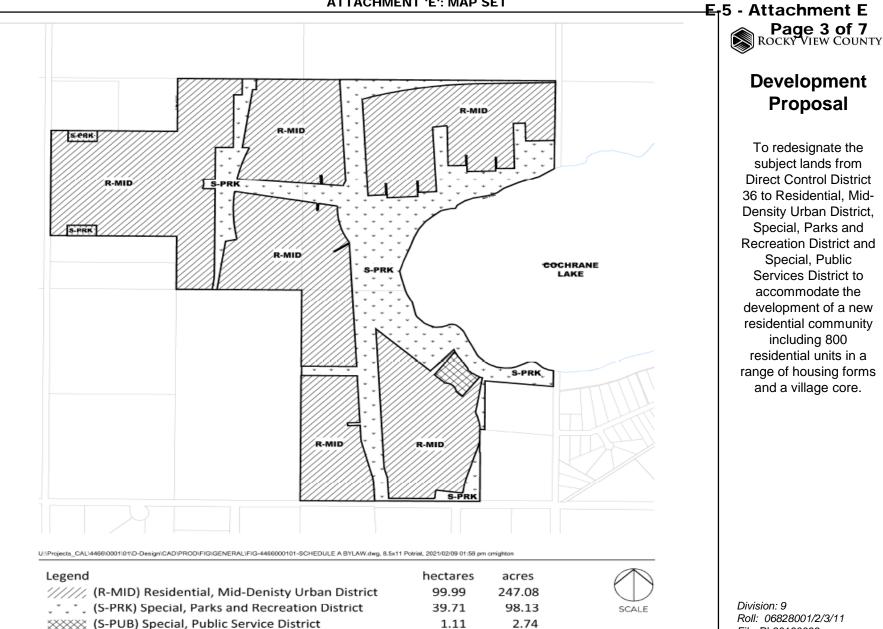

## E-5 - Attachment E Page 4 of 7 ROCKY VIEW COUNTY

# Development Proposal

To redesignate the subject lands from Direct Control District 36 to Residential, Mid-Density Urban District and Public Services District to accommodate the development of a new residential community including 800 residential units in a range of housing forms and a village core.