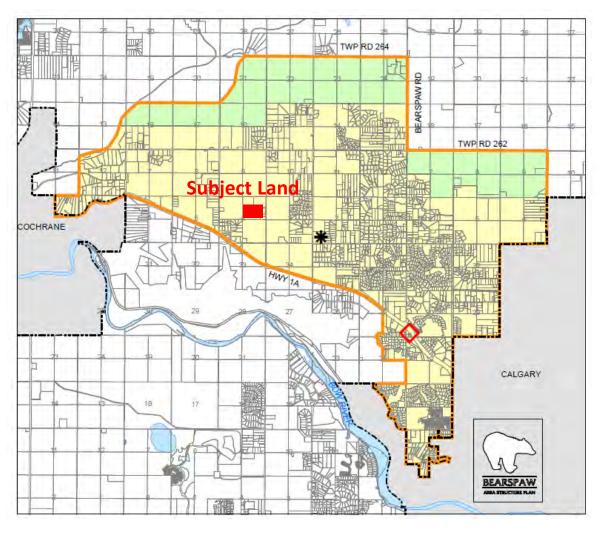

## **Bearspaw Area Structure Plan**

Figure 7: Future Land Use Scenario

ASP Area

\* Public Institutional

Rural Commercial

Agricultural

Country Residential

Note: The subject land is located in the area identified as future residential use