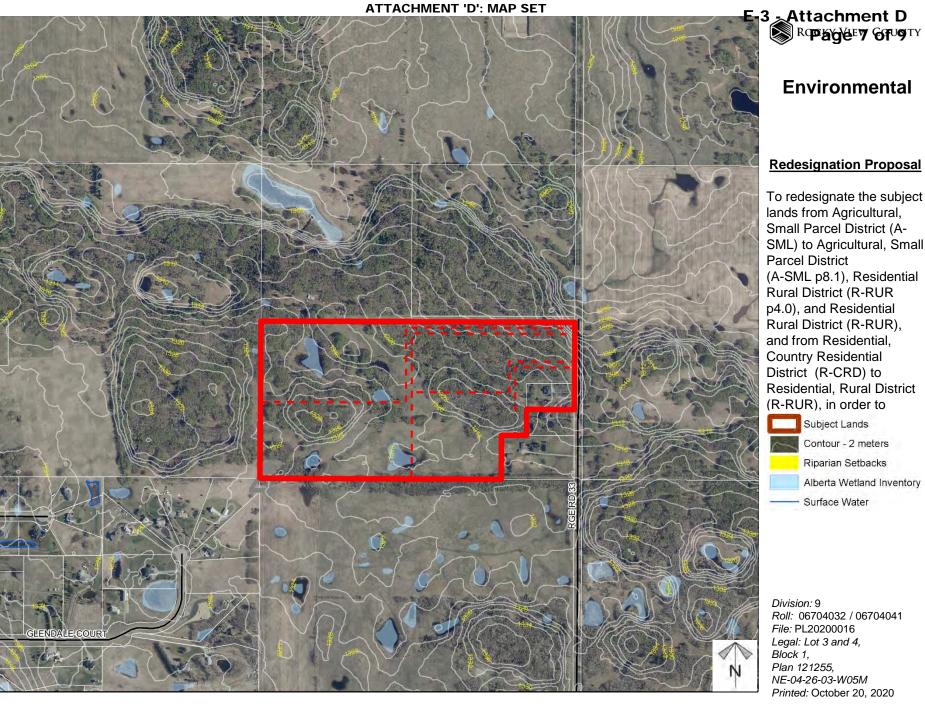

### **Environmental**

#### **Redesignation Proposal**

To redesignate the subject lands from Agricultural, Small Parcel District (A-SML) to Agricultural, Small Parcel District (A-SML p8.1), Residential Rural District (R-RUR p4.0), and Residential Rural District (R-RUR), and from Residential, Country Residential District (R-CRD) to Residential, Rural District (R-RUR), in order to

Subject Lands

Riparian Setbacks

Alberta Wetland Inventory

Surface Water

Division: 9 Roll: 06704032 / 06704041 File: PL20200016 Legal: Lot 3 and 4, Block 1, Plan 121255,

NE-04-26-03-W05M Printed: October 20, 2020