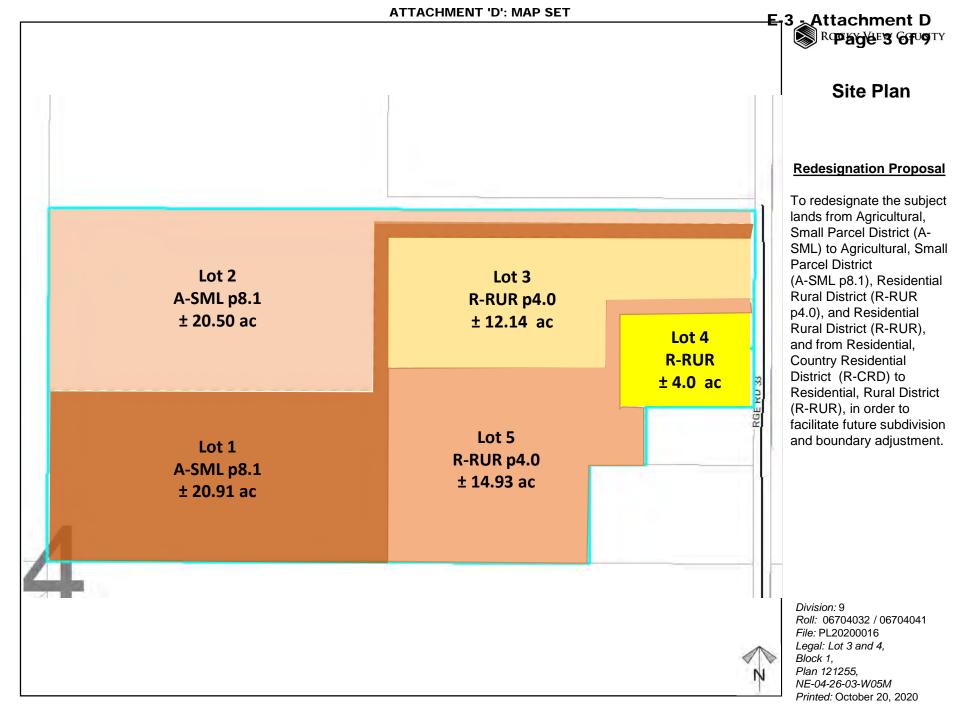

#### **Redesignation Proposal**

To redesignate the subject lands from Agricultural, Small Parcel District (A-SML) to Agricultural, Small Parcel District (A-SML p8.1), Residential Rural District (R-RUR p4.0), and Residential Rural District (R-RUR), and from Residential. Country Residential District (R-CRD) to Residential, Rural District (R-RUR), in order to facilitate future subdivision and boundary adjustment.

Division: 9
Roll: 06704032 / 06704041
File: PL20200016
Legal: Lot 3 and 4,
Block 1,
Plan 121255,
NE-04-26-03-W05M
Printed: October 20, 2020