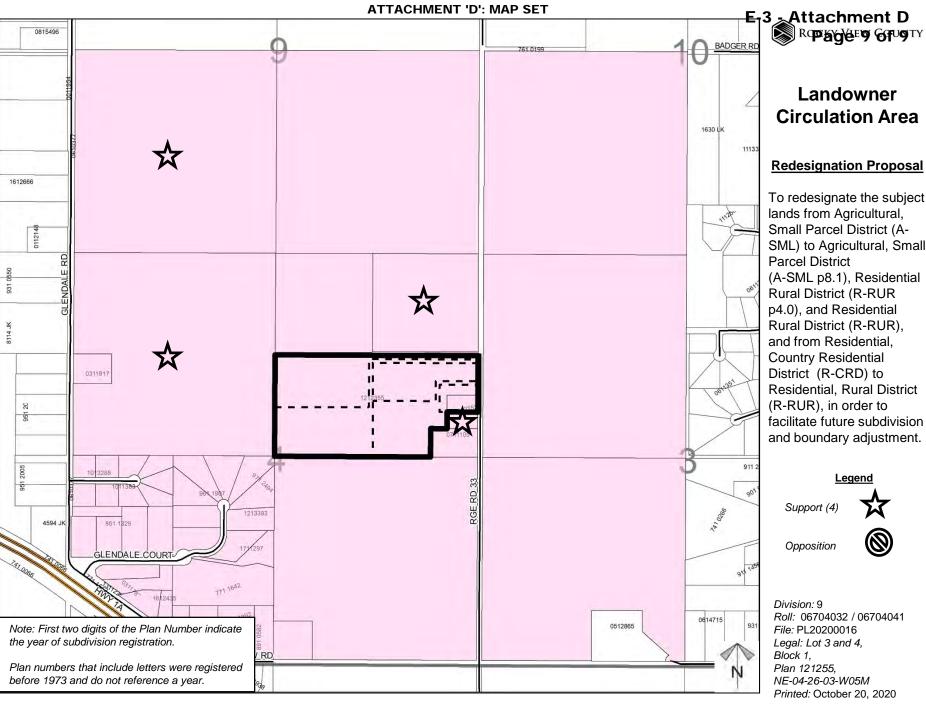

## Landowner **Circulation Area**

#### **Redesignation Proposal**

To redesignate the subject lands from Agricultural, Small Parcel District (A-SML) to Agricultural, Small Parcel District (A-SML p8.1), Residential Rural District (R-RUR p4.0), and Residential Rural District (R-RUR), and from Residential, Country Residential District (R-CRD) to Residential, Rural District (R-RUR), in order to facilitate future subdivision and boundary adjustment.

Support (4)

Opposition

Division: 9 Roll: 06704032 / 06704041 File: PL20200016 Legal: Lot 3 and 4, Block 1, Plan 121255,

NE-04-26-03-W05M Printed: October 20, 2020