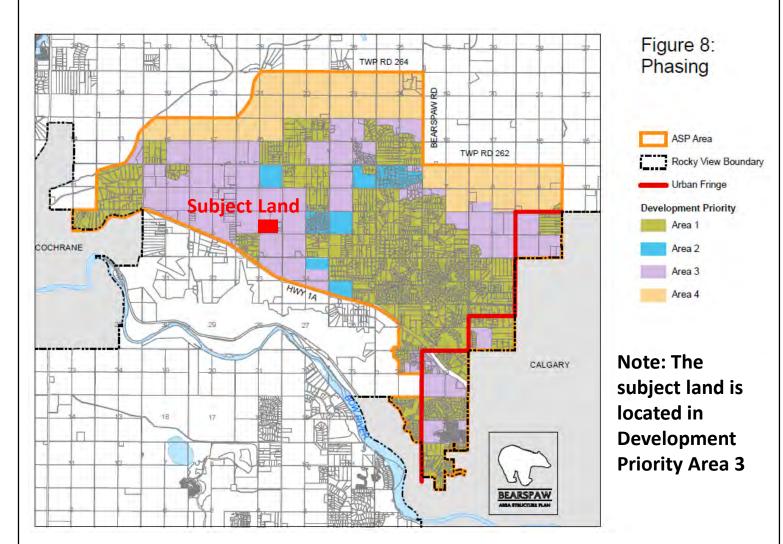

# **Bearspaw Area Structure Plan**

Figure 3: Concept Plans

As Area

Lands within Development Priority
Area 1 Recommended for Concept Plans

Lands within Development Priority
Areas 28.3 requiring Concept Plans

Lands within Development Priority
Area 4 are subject to the Agricultural
Provisions of this Plan

Lands generally not requiring

Concept Plans

Note: The subject land is located in the Development Priority Area 2& 3, requiring Concept Plan