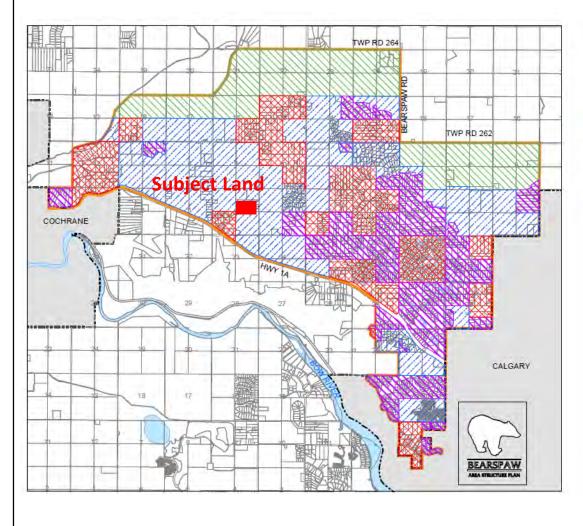

# **Bearspaw Area Structure Plan**

Figure 3: Concept Plans

As Area

Lands within Development Priority
Area 1 Recommended for Concept Plans

Lands within Development Priority
Areas 28.3 requiring Concept Plans

Lands within Development Priority
Area 4 are subject to the Agricultural
Provisions of this Plan

Lands generally not requiring

Concept Plans

Note: The subject land is located in the Development Priority Area 2& 3, requiring Concept Plan