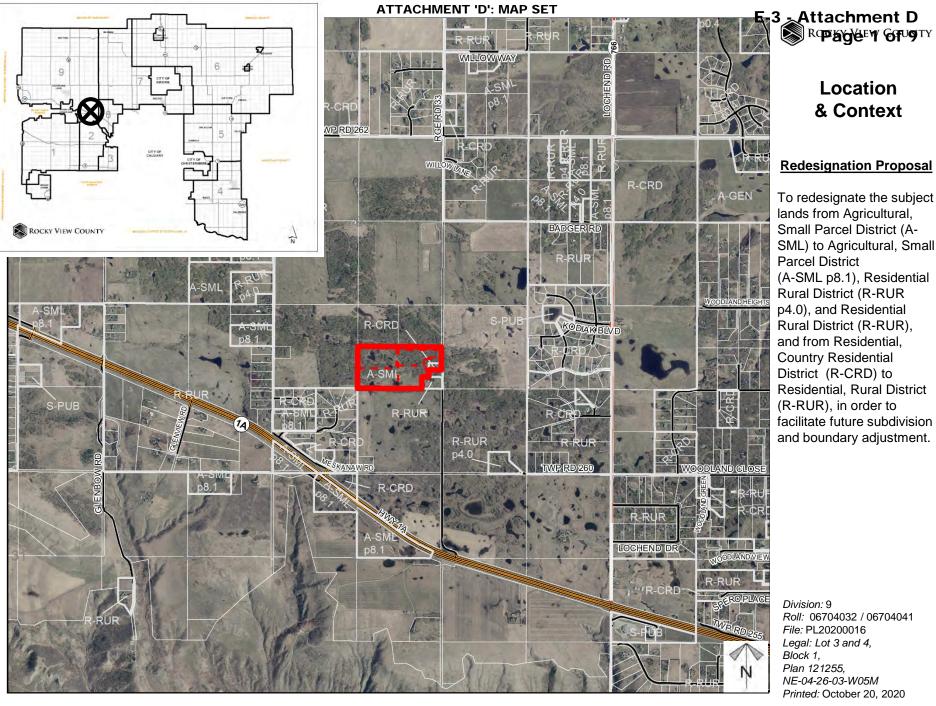

### Location & Context

#### **Redesignation Proposal**

To redesignate the subject lands from Agricultural, Small Parcel District (A-SML) to Agricultural, Small Parcel District (A-SML p8.1), Residential Rural District (R-RUR p4.0), and Residential Rural District (R-RUR), and from Residential, Country Residential District (R-CRD) to Residential, Rural District (R-RUR), in order to facilitate future subdivision and boundary adjustment.

Division: 9 Roll: 06704032 / 06704041 File: PL20200016 Legal: Lot 3 and 4, Block 1, Plan 121255, NE-04-26-03-W05M Printed: October 20, 2020

ATTACHMENT 'D': MAP SET A-SML  $\rightarrow$  R-RUR p4.0 A-SML  $\rightarrow$  A-SML p8.1 ± 12.14 ac ± 20.50 ac A-SML → R-RUR ± 2.00 ac R-CRD → R-RUR ± 2.00 ac  $A-SML \rightarrow R-RUR$  p4.0 ± 14.93 ac **A-SML** → **A-SML** p8.1 ± 20.91 ac