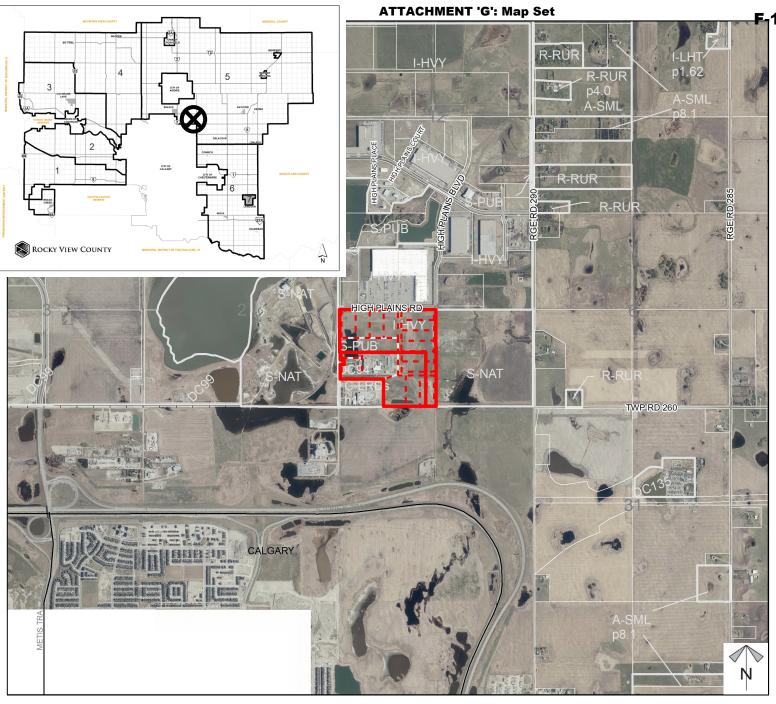

#### -F₁1 - Attachment G

# Location & Context

#### **Development Proposal**

Abattoir and meat processing facility (existing) and accessory uses, construction of a break line addition and loading area relocation, construction of an accessory building for a guard shack and relaxation of the minimum side yard setback requirement, and multi-lot regrading and placement of clean fill for site improvements and the construction of an access road and parking lot

Division: 5

Roll: 36401004 & 06401006 File: PRDP20215462 Printed: Nov 23, 2021 Legal: A portion of SW-01-

ATTACHMENT 'G': Map Set

F-1 - Attachment G