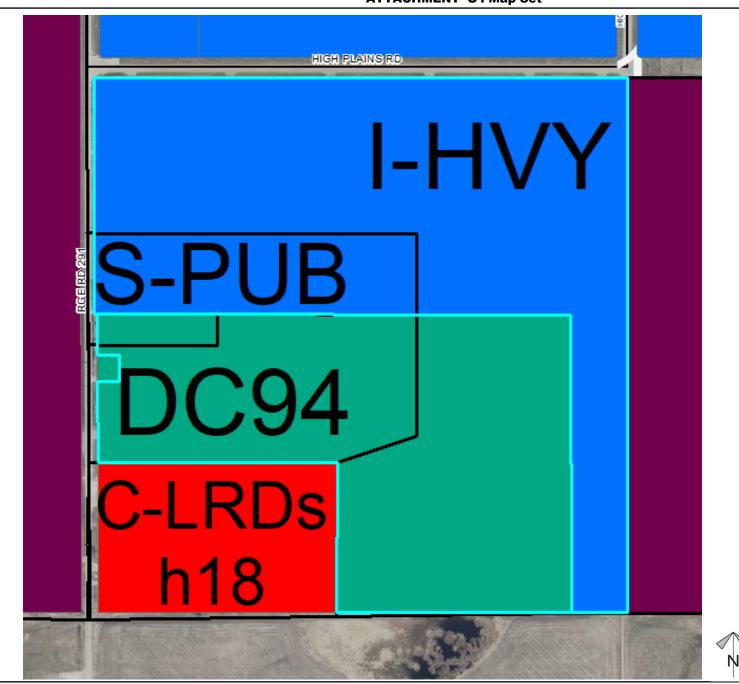

# Land Use Designation

#### **Development Proposal**

Abattoir and meat processing facility (existing) and accessory uses, construction of a break line addition and loading area relocation, construction of an accessory building for a guard shack and relaxation of the minimum side yard setback requirement, and multi-lot regrading and placement of clean fill for site improvements and the construction of an access road and parking lot

Division: 5

Roll: 36401004 & 06401006 File: PRDP20215462 Printed: Nov 23, 2021 Legal: A portion of SW-01-

Site Plan (overall)