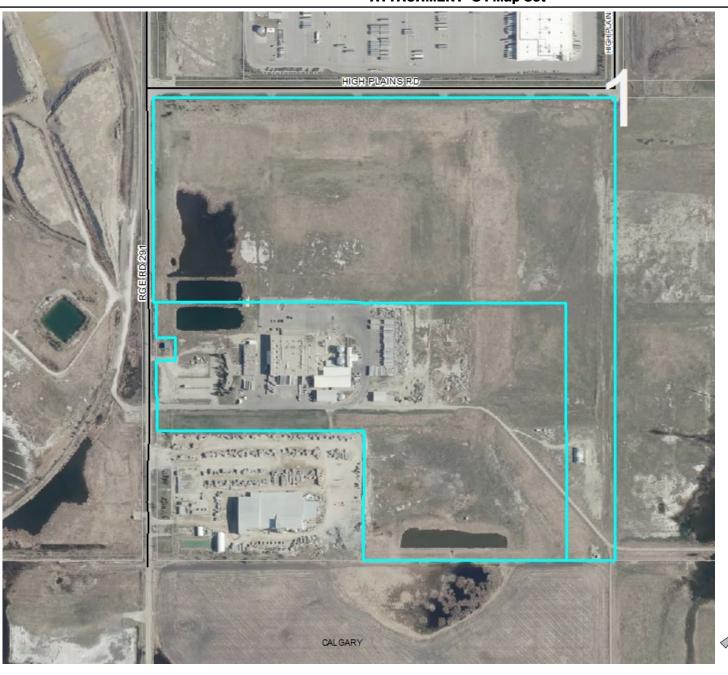

# Land Use Designation

#### **Development Proposal**

Abattoir and meat processing facility (existing) and accessory uses, construction of a break line addition and loading area relocation, construction of an accessory building for a guard shack and relaxation of the minimum side yard setback requirement, and multi-lot regrading and placement of clean fill for site improvements and the construction of an access road and parking lot

Division: 5

Roll: 36401004 & 06401006 File: PRDP20215462 Printed: Nov 23, 2021 Legal: A portion of SW-01-

Site Plan (overall)