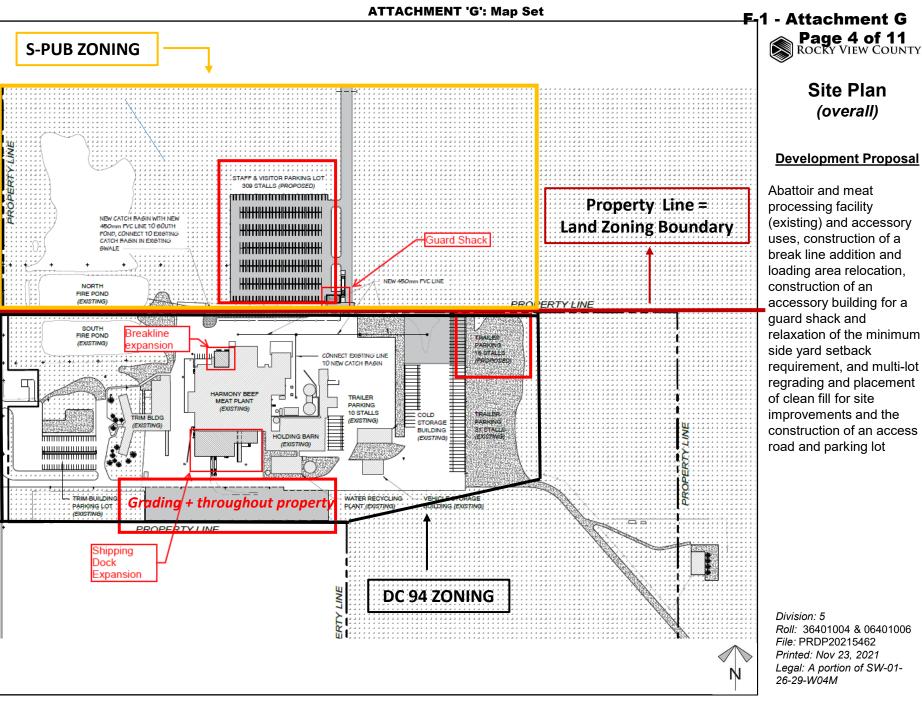

#### **Development Proposal**

Abattoir and meat processing facility (existing) and accessory uses, construction of a break line addition and loading area relocation, construction of an accessory building for a guard shack and relaxation of the minimum side yard setback requirement, and multi-lot regrading and placement of clean fill for site improvements and the construction of an access road and parking lot

Division: 5

Roll: 36401004 & 06401006 File: PRDP20215462 Printed: Nov 23, 2021 Legal: A portion of SW-01-

Site Plan (overall)