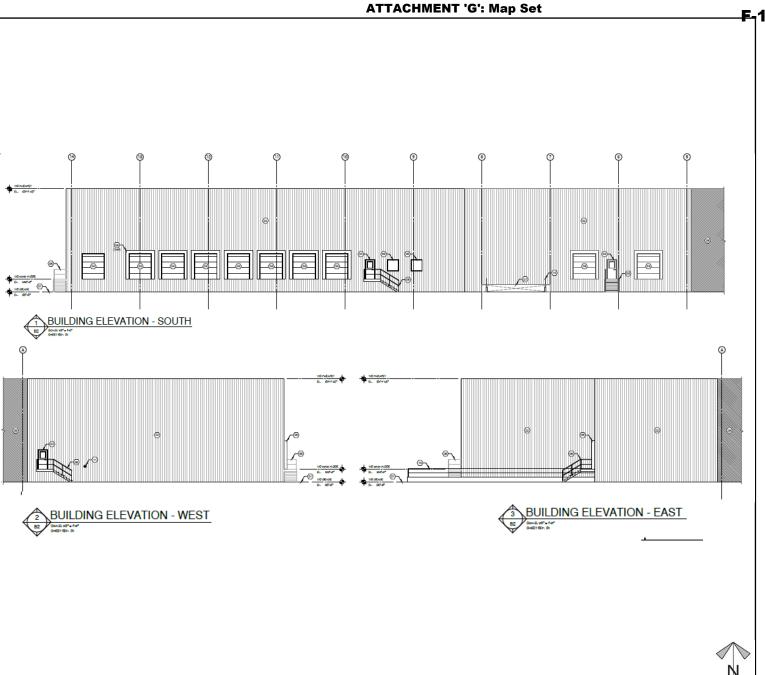

Division: 5

Roll: 36401004 & 06401006 File: PRDP20215462

Printed: Nov 23, 2021 Legal: A portion of SW-01-

**Building** Elevations -Loading Area Relocation

#### **Development Proposal**

Abattoir and meat processing facility (existing) and accessory uses, construction of a break line addition and loading area relocation, construction of an accessory building for a guard shack and relaxation of the minimum side yard setback requirement, and multi-lot regrading and placement of clean fill for site improvements and the construction of an access road and parking lot