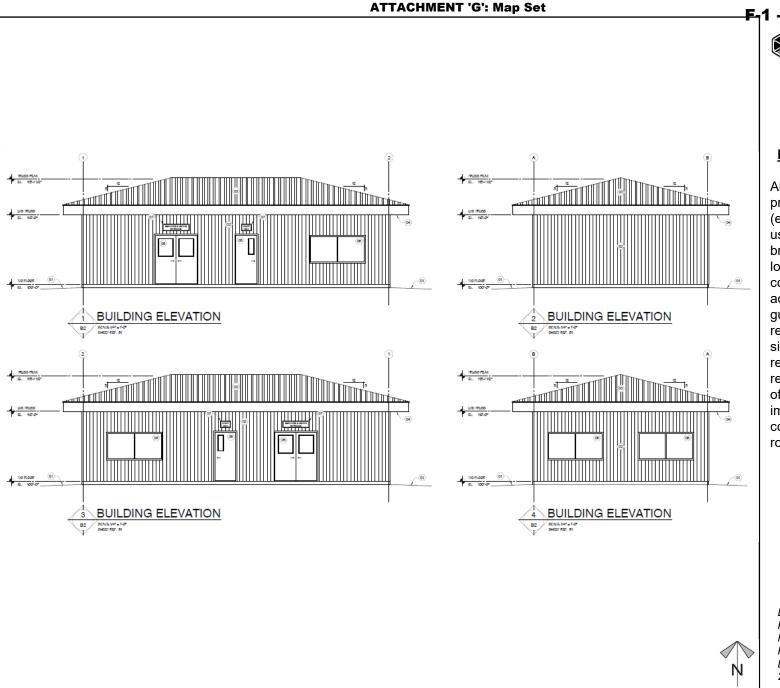

Division: 5 Roll: 36401004 & 06401006 File: PRDP20215462

Printed: Nov 23, 2021 Legal: A portion of SW-01-

**Building** Elevations -**Guard House** 

#### **Development Proposal**

Abattoir and meat processing facility (existing) and accessory uses, construction of a break line addition and loading area relocation, construction of an accessory building for a guard shack and relaxation of the minimum side yard setback requirement, and multi-lot regrading and placement of clean fill for site improvements and the construction of an access road and parking lot