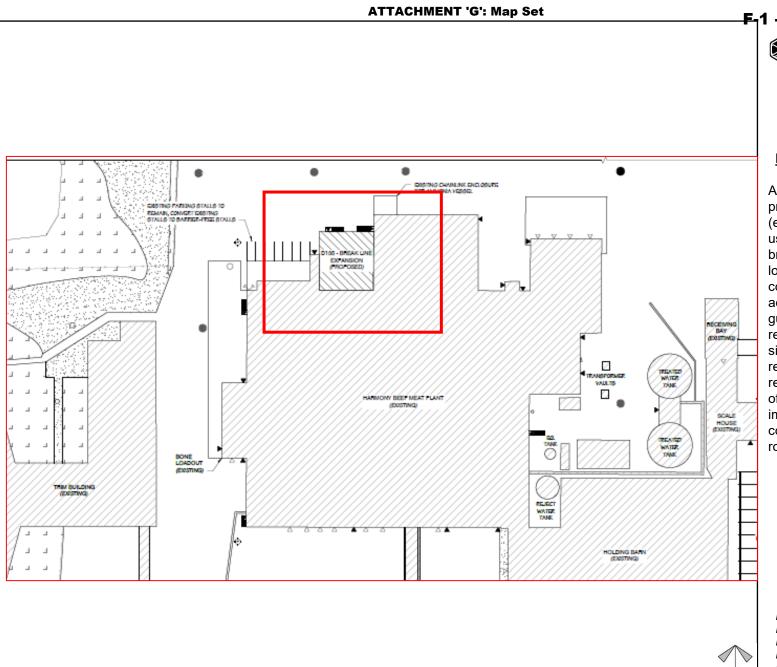

#### **Development Proposal**

Abattoir and meat processing facility (existing) and accessory uses, construction of a break line addition and loading area relocation, construction of an accessory building for a guard shack and relaxation of the minimum side yard setback requirement, and multi-lot regrading and placement of clean fill for site improvements and the construction of an access road and parking lot

Division: 5

Roll: 36401004 & 06401006 File: PRDP20215462

Printed: Nov 23, 2021 Legal: A portion of SW-01-

F₁1 - Attachment G

Site Plan (Break Line Addition)