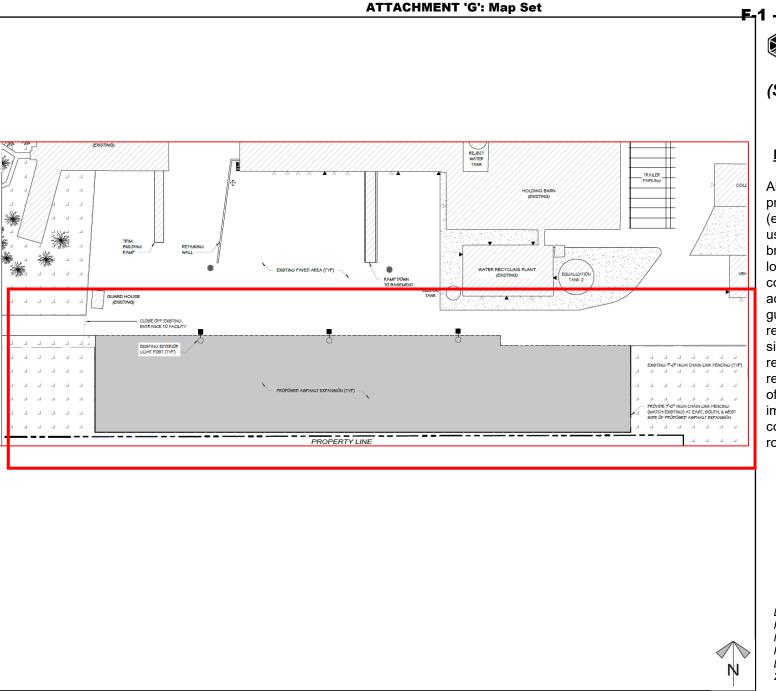

#### **Development Proposal**

Abattoir and meat processing facility (existing) and accessory uses, construction of a break line addition and loading area relocation, construction of an accessory building for a guard shack and relaxation of the minimum side yard setback requirement, and multi-lot regrading and placement of clean fill for site improvements and the construction of an access road and parking lot

Division: 5

Roll: 36401004 & 06401006 File: PRDP20215462 Printed: Nov 23, 2021

Legal: A portion of SW-01-

F<sub>1</sub>1 - Attachment G

Site Plan (Stripping & Grading – South Side)