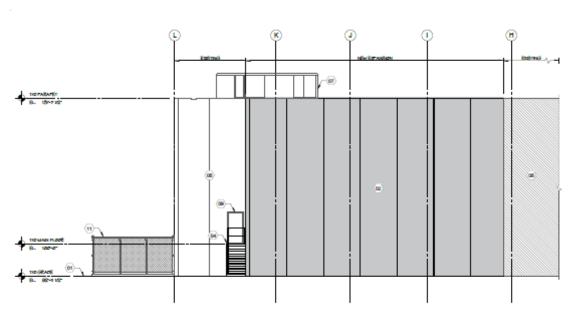

# BUILDING ELEVATION - WEST

Building
Elevations –
Break Line Addition

#### **Development Proposal**

Abattoir and meat processing facility (existing) and accessory uses, construction of a break line addition and loading area relocation, construction of an accessory building for a guard shack and relaxation of the minimum side yard setback requirement, and multi-lot regrading and placement of clean fill for site improvements and the construction of an access road and parking lot

Division: 5

Roll: 36401004 & 06401006 File: PRDP20215462

Printed: Nov 23, 2021 Legal: A portion of SW-01-

**Building** Elevations -Loading Area Relocation