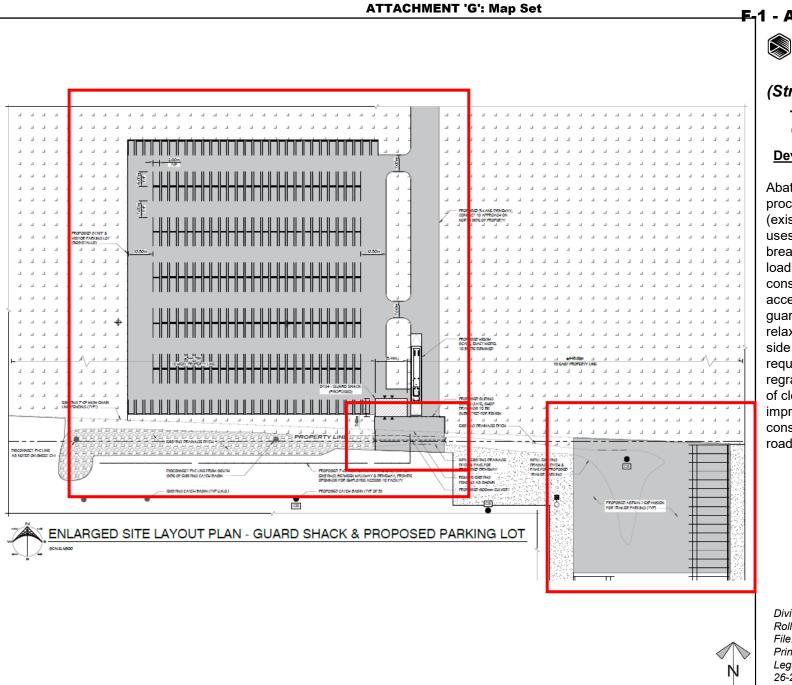

#### **Development Proposal**

Abattoir and meat processing facility (existing) and accessory uses, construction of a break line addition and loading area relocation, construction of an accessory building for a guard shack and relaxation of the minimum side yard setback requirement, and multi-lot regrading and placement of clean fill for site improvements and the construction of an access road and parking lot

Division: 5

Roll: 36401004 & 06401006 File: PRDP20215462 Printed: Nov 23, 2021

Legal: A portion of SW-01-

F<sub>1</sub>1 - Attachment G

Site Plan (Stripping & Grading – North Side & Guard House)