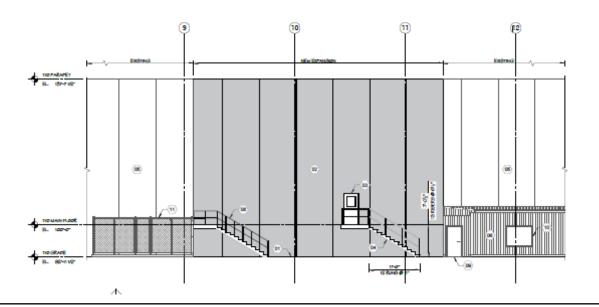

# BUILDING ELEVATION - WEST

Building
Elevations –
Break Line Addition

#### **Development Proposal**

Abattoir and meat processing facility (existing) and accessory uses, construction of a break line addition and loading area relocation, construction of an accessory building for a guard shack and relaxation of the minimum side yard setback requirement, and multi-lot regrading and placement of clean fill for site improvements and the construction of an access road and parking lot

Division: 5

Roll: 36401004 & 06401006 File: PRDP20215462

Printed: Nov 23, 2021 Legal: A portion of SW-01-

**Building** Elevations -Loading Area Relocation