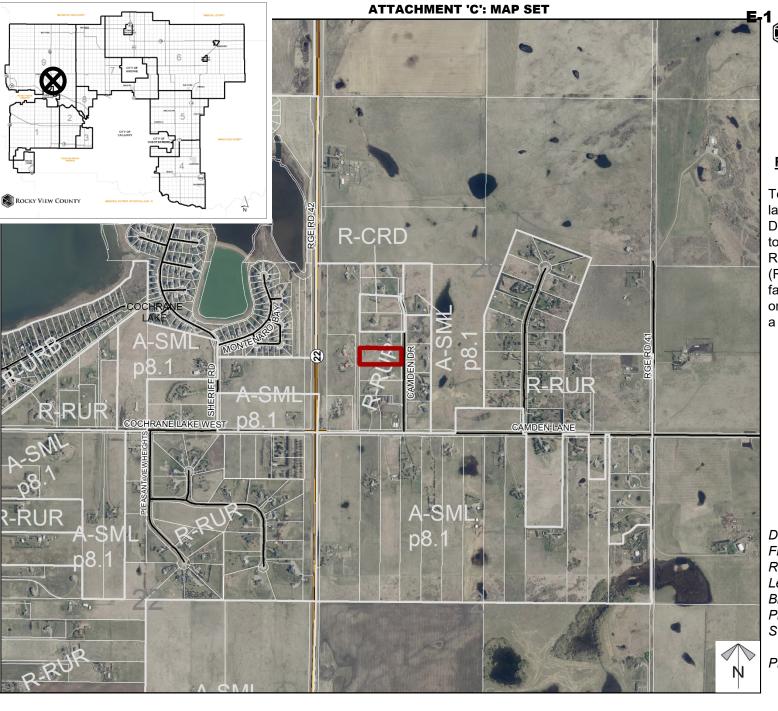

#### **Redesignation Proposal**

To redesignate the subject land from Residential, Rural District (R-RUR) to Residential, Country Residential District (R-CRD), in order to facilitate the creation of one ± 1.99 acre parcel with a ± 1.99 acre remainder.

Division: 9
File: PL20200089
Roll: 06826039
Legal: Lot 5,
Block 23,
Plan 0812064,
SW-26-26-04-W05M

**ATTACHMENT 'C': MAP SET** R-2 → R-1 R-2 → R-1 Lot 1 (± 1.99 ac) Lot 2 (± 1.99 ac)

E-1 - Attachment C