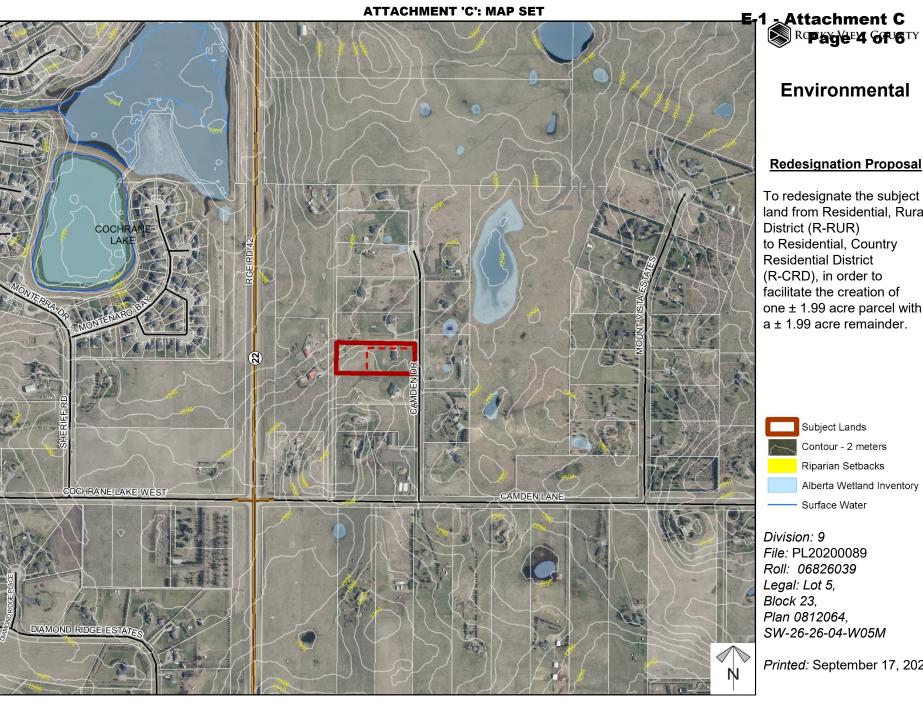

## **Environmental**

#### **Redesignation Proposal**

To redesignate the subject land from Residential, Rural District (R-RUR) to Residential, Country Residential District (R-CRD), in order to facilitate the creation of one ± 1.99 acre parcel with a ± 1.99 acre remainder.

Subject Lands Contour - 2 meters Riparian Setbacks Alberta Wetland Inventory Surface Water

Division: 9 File: PL20200089 Roll: 06826039 Legal: Lot 5, Block 23, Plan 0812064, SW-26-26-04-W05M

**ATTACHMENT 'C': MAP SET** 4H,T 4H 6W30 4H 5T,H 3C 3 3C 3 6W 6 **4T4** COCHRANI LAKE 3C80 3W20 MONTENARO BI 3C 3 COCHRANE LAKE WEST **CAMDEN LANE** 3C 3 4114 LAND CAPABILITY CLASSIFICATION LEGEND Limitations **CLI Class** N - high salinity 1 - No significant B - brush/tree cover P - excessive surface stoniness limitation C - climate R - shallowness to bedrock D - low permeability 2 - Slight limitations S - high solidity 3 - Moderate limitations E - erosion damage T - adverse topography 4 - Severe limitations F - poor fertility G - Steep slopes U - prior earth moving 5 - Verv severe V - high acid content limitations H - temperature 3C80 I - flooding W - excessive wetness/poor drainage 6 - Production is not 3W20 X - deep organic deposit J - field size/shape feasible K - shallow profile development Y - slowly permeable 7 - No capability M - low moisture holding, adverse texture Z - relatively impermeable