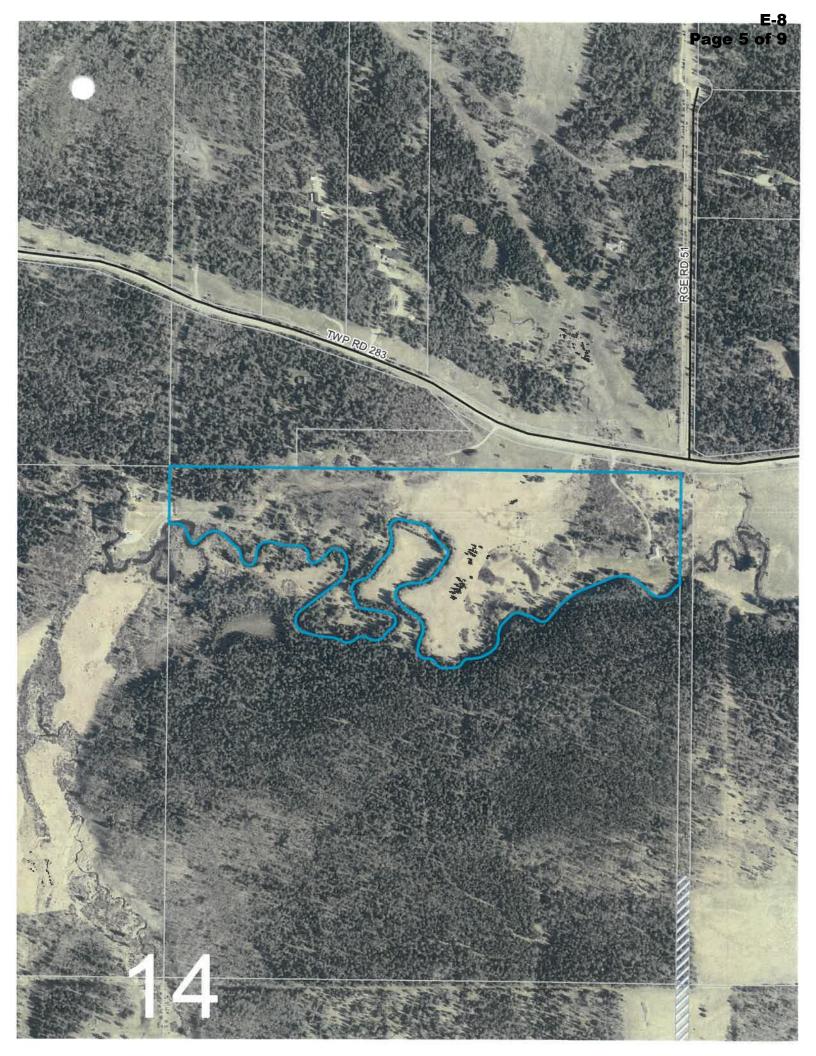

# **AIR PHOTO & DEVELOPMENT CONTEXT:**

**Administration Resources Oksana Newmen - Planning and Development Services** 

**DATE:** November 12, 2020

APPLICATION: PRDP20202832

# **DEVELOPMENT PERMIT REPORT**

| Application Date: September 18, 2020                                                                | File: 08914005                                                                                                                 |
|-----------------------------------------------------------------------------------------------------|--------------------------------------------------------------------------------------------------------------------------------|
| Application: PRDP20202832                                                                           | Applicant/Owner: Keith and Sandra Logan                                                                                        |
| Legal Description: NE-14-28-05-W05M                                                                 | <b>General Location:</b> Located approximately 1.61 km (1 mile) west of Horse Creek Road and on the south side of Twp. Rd. 283 |
| Land Use Designation: Agricultural, General<br>District (A-GEN) under Land Use Bylaw<br>C-8000-2020 | Gross Area: ± 14.08 hectares (± 34.8 acres)                                                                                    |
| File Manager: Oksana Newmen                                                                         | Division: 9                                                                                                                    |

**GENERAL LOCATION:** Located approximately 1.61 km (1 mile) west of Horse Creek Road and on the south side of Twp. Rd. 283

LAND USE DESIGNATION: Agricultural, General District (A-GEN) under Land Use Bylaw C-8000-2020.