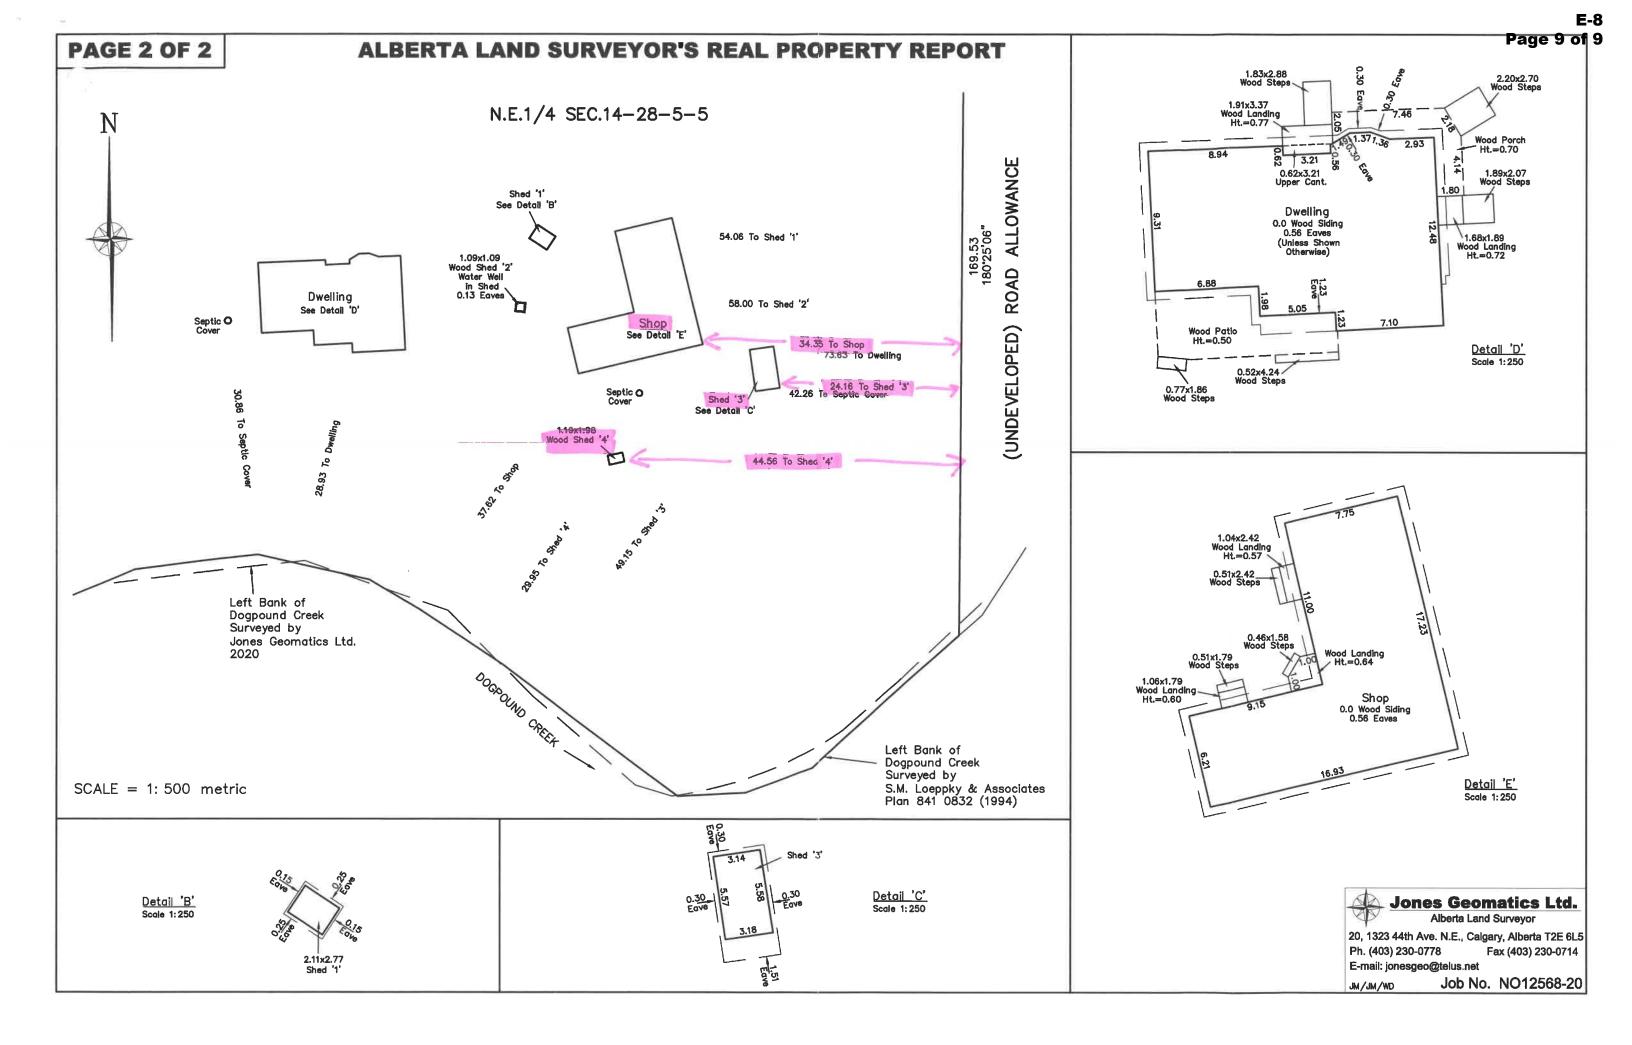

There are a total of six buildings on the parcel:

- Dwelling, single detached
- Accessory Building (shop/garage)
- Accessory Buildings four sheds of varying size; sheds 1 through 4

A Real Property Report was submitted for a Certificate of Compliance and it was noted that three accessory buildings (the garage/shop, shed 3, and shed 4) did not meet the minimum front yard setback requirement. The buildings do fall under the permitted use size for the Agricultural, General District size of  $\leq$ 930.00 m<sup>2</sup> (10,010.40 ft<sup>2</sup>). Sheds 1 and 2 meet the district requirements. The Applicant has indicated the sheds pre-date the dwelling and shop/garage, possibly being built in the 1940s. Should this be the case, they would pre-date the requirement for development permits, and would be legally non-conforming.

# Land Use Bylaw (C-8000-2020):

The following sections are relevant to the development.

| Requirements: Accessory Building (Shop/garage) |                |                               |                                                      |          |  |
|------------------------------------------------|----------------|-------------------------------|------------------------------------------------------|----------|--|
| Section                                        | Regulation     | Required                      | Proposed                                             | Variance |  |
| 304                                            | Permitted Uses | ≤930.00 m²<br>(10,010.40 ft²) | 190.39 m <sup>2</sup><br>(2,049.34 ft <sup>2</sup> ) | -        |  |

| 308 | Front Yard (from County Roads) | 45.00 m (147.64 ft.) | 34.35 m (112.70 ft.) | 23.67% |
|-----|--------------------------------|----------------------|----------------------|--------|

| Requirements: Accessory Building (Shed 3)  |                                |                               |                                                |        |  |  |
|--------------------------------------------|--------------------------------|-------------------------------|------------------------------------------------|--------|--|--|
| Section Regulation Required Proposed Varia |                                |                               |                                                |        |  |  |
| 304                                        | Permitted Uses                 | ≤930.00 m²<br>(10,010.40 ft²) | 17.74 m <sup>2</sup> (191.00 ft <sup>2</sup> ) | -      |  |  |
| 308                                        | Front Yard (from County Roads) | 45.00 m (147.64 ft.)          | 24.16 m (79.27 ft.)                            | 46.31% |  |  |

| Requirements: Accessory Building (Shed 4) |                                |                            |                                              |       |  |  |
|-------------------------------------------|--------------------------------|----------------------------|----------------------------------------------|-------|--|--|
| SectionRegulationRequiredProposed         |                                |                            |                                              |       |  |  |
| 304                                       | Permitted Uses                 | ≤930 m²<br>(10,010.40 ft²) | 2.36 m <sup>2</sup> (25.36 ft <sup>2</sup> ) | -     |  |  |
| 308                                       | Front Yard (from County Roads) | 45.00 m (147.64 ft.)       | 44.56 m (146.19 ft.)                         | 0.98% |  |  |