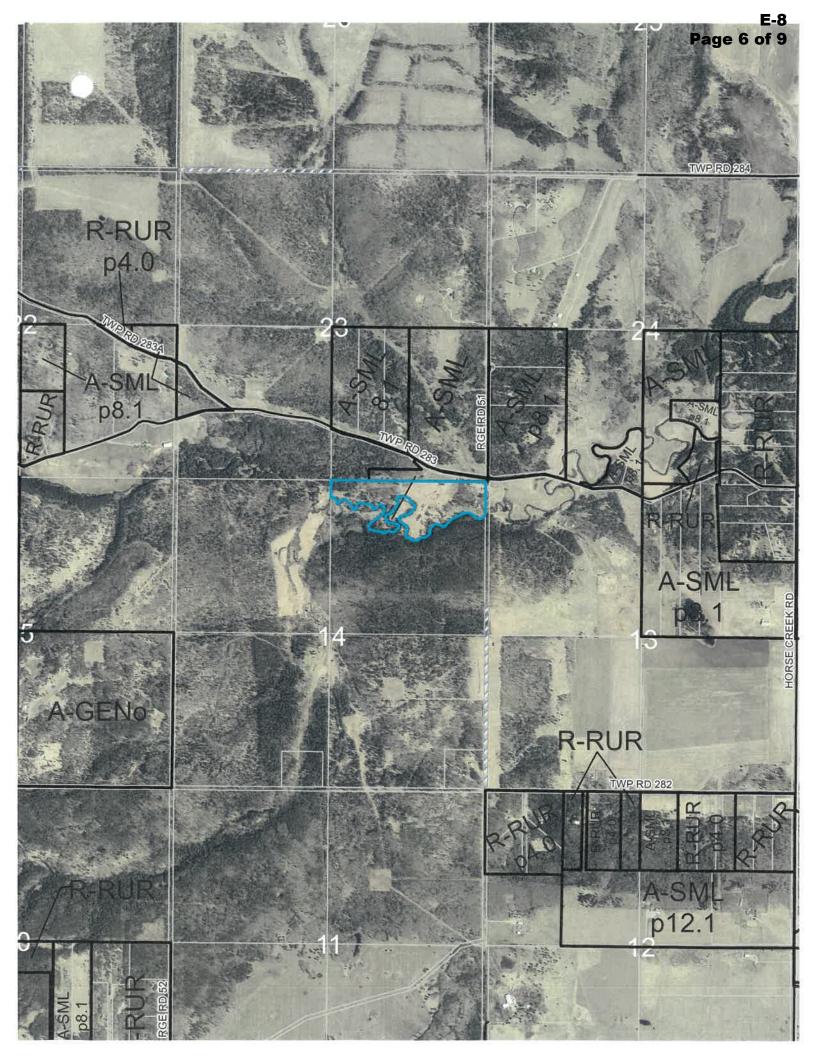

# **AIR PHOTO & DEVELOPMENT CONTEXT:**

**Administration Resources Oksana Newmen - Planning and Development Services** 

**DATE:** November 12, 2020

APPLICATION: PRDP20202832

# **DEVELOPMENT PERMIT REPORT**

| Application Date: September 18, 2020                                                                | File: 08914005                                                                                                                 |
|-----------------------------------------------------------------------------------------------------|--------------------------------------------------------------------------------------------------------------------------------|
| Application: PRDP20202832                                                                           | Applicant/Owner: Keith and Sandra Logan                                                                                        |
| Legal Description: NE-14-28-05-W05M                                                                 | <b>General Location:</b> Located approximately 1.61 km (1 mile) west of Horse Creek Road and on the south side of Twp. Rd. 283 |
| Land Use Designation: Agricultural, General<br>District (A-GEN) under Land Use Bylaw<br>C-8000-2020 | Gross Area: ± 14.08 hectares (± 34.8 acres)                                                                                    |
| File Manager: Oksana Newmen                                                                         | Division: 9                                                                                                                    |

**GENERAL LOCATION:** Located approximately 1.61 km (1 mile) west of Horse Creek Road and on the south side of Twp. Rd. 283

LAND USE DESIGNATION: Agricultural, General District (A-GEN) under Land Use Bylaw C-8000-2020.