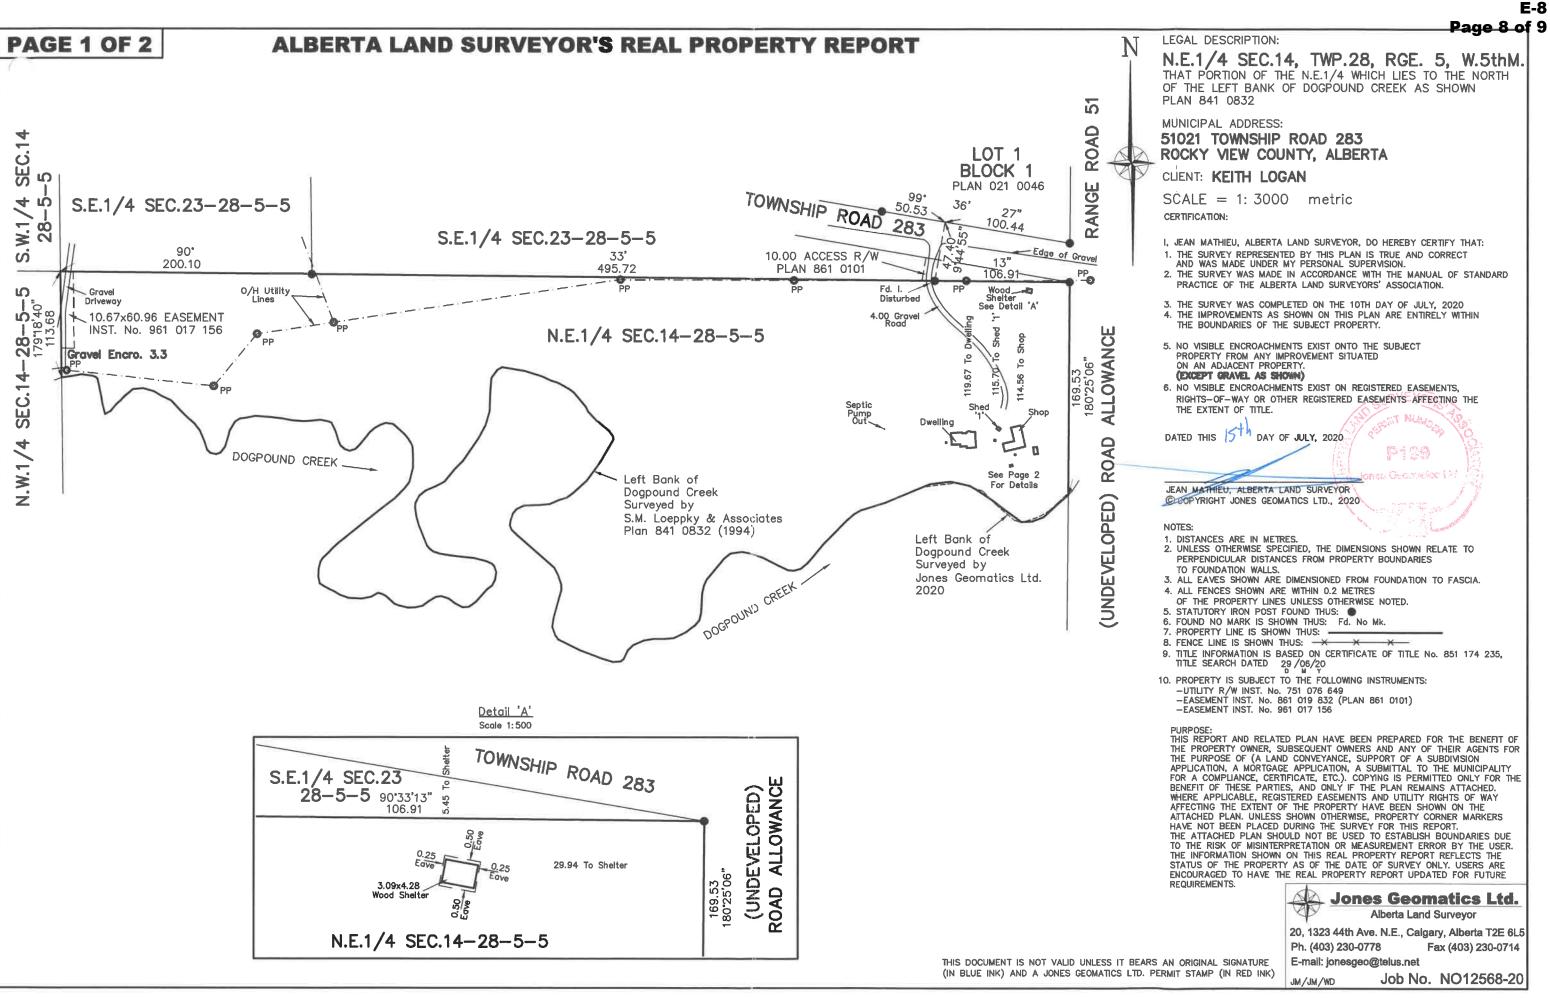

# v

| accordance with Option              |                      |                      |                |  |
|-------------------------------------|----------------------|----------------------|----------------|--|
| VARIANCE SUMMARY                    | h                    |                      |                |  |
| Variance                            | Requirement          | Proposed             | Percentage (%) |  |
| Front Yard Setback<br>(Shop/garage) | 45.00 m (147.63 ft.) | 34.35 m (112.70 ft.) | 23.67%         |  |
| Front Yard Setback<br>(Shed 3)      | 45.00 m (147.63 ft.) | 24.16 m (79.27 ft.)  | 46.31%         |  |
| Front Yard Setback<br>(Shed 4)      | 45.00 m (147.63 ft.) | 44.56 m (146.19 ft.) | 0.98%          |  |

# **DEVELOPMENT PERMIT REPORT**

| Application Date: September 18, 2020                                                                | File: 08914005                                                                                                                 |
|-----------------------------------------------------------------------------------------------------|--------------------------------------------------------------------------------------------------------------------------------|
| Application: PRDP20202832                                                                           | Applicant/Owner: Keith and Sandra Logan                                                                                        |
| Legal Description: NE-14-28-05-W05M                                                                 | <b>General Location:</b> Located approximately 1.61 km (1 mile) west of Horse Creek Road and on the south side of Twp. Rd. 283 |
| Land Use Designation: Agricultural, General<br>District (A-GEN) under Land Use Bylaw<br>C-8000-2020 | Gross Area: ± 14.08 hectares (± 34.8 acres)                                                                                    |
| File Manager: Oksana Newmen                                                                         | Division: 9                                                                                                                    |

# PROPOSAL:

The proposal is for existing accessory buildings that require a relaxation to the minimum front yard setback requirement.. *Note, this application was assessed in accordance with Land Use Bylaw C-8000-2020.* 

There are a total of six buildings on the parcel:

- Dwelling, single detached
- Accessory Building (shop/garage)
- Accessory Buildings four sheds of varying size; sheds 1 through 4

A Real Property Report was submitted for a Certificate of Compliance and it was noted that three accessory buildings (the garage/shop, shed 3, and shed 4) did not meet the minimum front yard setback requirement. The buildings do fall under the permitted use size for the Agricultural, General District size of  $\leq$ 930.00 m<sup>2</sup> (10,010.40 ft<sup>2</sup>). Sheds 1 and 2 meet the district requirements. The Applicant has indicated the sheds pre-date the dwelling and shop/garage, possibly being built in the 1940s. Should this be the case, they would pre-date the requirement for development permits, and would be legally non-conforming.

Both the existing dwelling, single detached and accessory building (shop/garage) were built in 1987 and 1986 respectively, have building permits, and an approved relaxation was granted to the dwelling for riparian setbacks (DP-2689-87) and construction of the shop/garage (DP-2591-86).

All of the buildings on site existed prior to floodplain regulations coming into effect, and as such are legal non-conforming. Relaxations pertaining to riparian setbacks are not required.

# Land Use Bylaw (C-8000-2020):

The following sections are relevant to the development.

| Requirements: Accessory Building (Shop/garage) |                |                               |                                                      |          |  |
|------------------------------------------------|----------------|-------------------------------|------------------------------------------------------|----------|--|
| Section                                        | Regulation     | Required                      | Proposed                                             | Variance |  |
| 304                                            | Permitted Uses | ≤930.00 m²<br>(10,010.40 ft²) | 190.39 m <sup>2</sup><br>(2,049.34 ft <sup>2</sup> ) | -        |  |

| 308 | Front Yard (from County Roads) | 45.00 m (147.64 ft.) | 34.35 m (112.70 ft.) | 23.67% |
|-----|--------------------------------|----------------------|----------------------|--------|

| Requirements: Accessory Building (Shed 3)  |                                |                               |                                                |        |  |  |
|--------------------------------------------|--------------------------------|-------------------------------|------------------------------------------------|--------|--|--|
| Section Regulation Required Proposed Varia |                                |                               |                                                |        |  |  |
| 304                                        | Permitted Uses                 | ≤930.00 m²<br>(10,010.40 ft²) | 17.74 m <sup>2</sup> (191.00 ft <sup>2</sup> ) | -      |  |  |
| 308                                        | Front Yard (from County Roads) | 45.00 m (147.64 ft.)          | 24.16 m (79.27 ft.)                            | 46.31% |  |  |

| Requirements: Accessory Building (Shed 4) |                                |                            |                                              |       |  |  |
|-------------------------------------------|--------------------------------|----------------------------|----------------------------------------------|-------|--|--|
| SectionRegulationRequiredProposed         |                                |                            |                                              |       |  |  |
| 304                                       | Permitted Uses                 | ≤930 m²<br>(10,010.40 ft²) | 2.36 m <sup>2</sup> (25.36 ft <sup>2</sup> ) | -     |  |  |
| 308                                       | Front Yard (from County Roads) | 45.00 m (147.64 ft.)       | 44.56 m (146.19 ft.)                         | 0.98% |  |  |

# Description:

- 1. That the accessory buildings (shop/garage and sheds), may remain on the subject parcel, in accordance with the with Real Property Report prepared by Jones Geomatics Ltd., dated July 15, 2020.
  - i. That the minimum front yard setback requirement for the accessory building (existing shop/garage), shall be relaxed from **45.00 m (147.64 ft.) to 34.35 m (112.70 ft.).**
  - ii. That the minimum front yard setback requirement for the accessory building (shed 3), shall be relaxed from **45.00 m (147.64 ft.) to 24.16 m (79.27 ft.)**.
  - iii. That the minimum front yard setback requirement for the accessory building (shed 4), shall be relaxed from **45.00 m (147.64 ft.) to 44.56 m (146.19 ft.).**