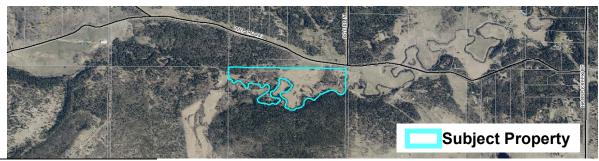

# **AIR PHOTO & DEVELOPMENT CONTEXT:**

**Administration Resources Oksana Newmen - Planning and Development Services** 

**DATE:** November 12, 2020

APPLICATION: PRDP20202832

# **DEVELOPMENT PERMIT REPORT**

| Application Date: September 18, 2020                                                                | File: 08914005                                                                                                                 |
|-----------------------------------------------------------------------------------------------------|--------------------------------------------------------------------------------------------------------------------------------|
| Application: PRDP20202832                                                                           | Applicant/Owner: Keith and Sandra Logan                                                                                        |
| Legal Description: NE-14-28-05-W05M                                                                 | <b>General Location:</b> Located approximately 1.61 km (1 mile) west of Horse Creek Road and on the south side of Twp. Rd. 283 |
| Land Use Designation: Agricultural, General<br>District (A-GEN) under Land Use Bylaw<br>C-8000-2020 | Gross Area: ± 14.08 hectares (± 34.8 acres)                                                                                    |
| File Manager: Oksana Newmen                                                                         | Division: 9                                                                                                                    |

**GENERAL LOCATION:** Located approximately 1.61 km (1 mile) west of Horse Creek Road and on the south side of Twp. Rd. 283

LAND USE DESIGNATION: Agricultural, General District (A-GEN) under Land Use Bylaw C-8000-2020.