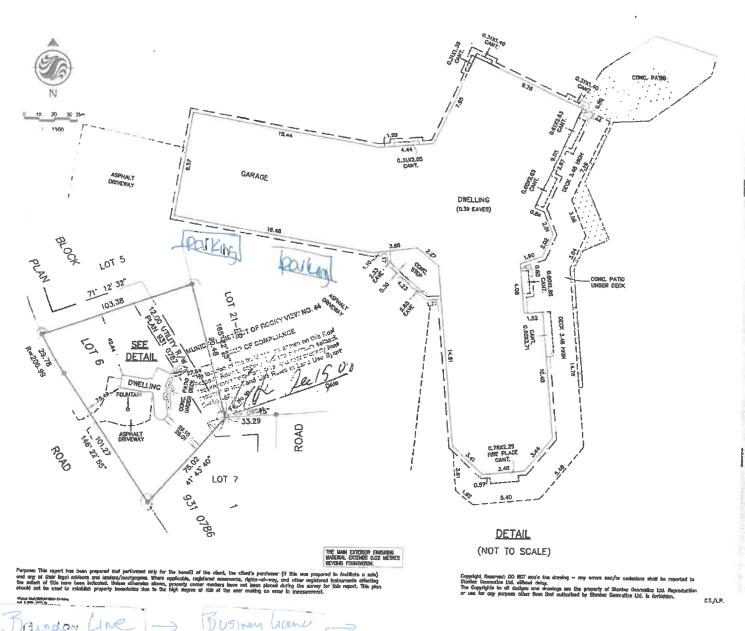

#### **DEVELOPMENT PERMIT REPORT**

| Application Date: October 1, 2020                                                                         | File: 05712017                                                                                                                  |
|-----------------------------------------------------------------------------------------------------------|---------------------------------------------------------------------------------------------------------------------------------|
| Application: PRDP20203024                                                                                 | Applicant: Bruce Hoffman                                                                                                        |
| Legal Description: NW-12-25-03 W5M  Municipal Address: 142 Emerald Bay Drive                              | General Location: Located approximately 2.30 km (1.50 mile) north of Twp. Rd. 250 and 2.00 km (1.25 miles) east of Rge. Rd. 32. |
| Land Use Designation: Residential, Country Residential District (R-CRD) under Land Use Bylaw C-8000-2020. | Gross Area: ± 0.95 hectares (± 2.35 acres)                                                                                      |
| File Manager: Wayne Van Dijk                                                                              | Division: 2                                                                                                                     |

#### **PROPOSAL:**

The application is for a Care Facility (Clinic) within an existing dwelling, single detached. *Note: the application was assessed in accordance with Land Use Bylaw C-8000-2020.* 

The proposal is for the development of a care facility (clinic) in the basement of the Applicant's dwelling. The application states that the care facility will use approximately 185.80 sq. m (2,000.00 sq. ft.) of the 333.80 sq. m (3,593.00 sq. ft.) basement area. There are no structural changes planned for the development of the clinic and that only furniture and décor changes will be implemented to accommodate the operation of the clinic.

#### The application states:

- The Hours of Operation are planned to be 8:00 a.m. to 4:00 p.m. on Monday, Wednesday and Friday;
- The application states that there may be up to 2 non-resident employees;
- There will be no signage and/or outside storage requested;
- Applicant states that many appointments will be done over Zoom or phone and the anticipated maximum number of daily in-person patients would be 5; and
- There is ample parking in the current driveway and no additional parking and/or overflow parking is anticipated.

#### Table 5 - Parking Minimums

- Required: Care Facility (Child) 3 per 100.0 m2 (1076.39 ft2) gross floor area
  - As the Care Facility will be using the basement level of the dwelling, the minimum requirement of parking stalls does not apply. Basement levels are exempt from the defined floor area. However, as noted above, it is anticipated that the site includes ample parking.

#### Section 330 Minimum Setbacks

| Permitted                       | Proposed                                      | Variance |
|---------------------------------|-----------------------------------------------|----------|
| Front yard: 45.0 m (147.64 ft.) | 98.50 m (320.00 ft.)                          | 0        |
| Side Yard: 6.0 m (19.69 ft.)    | Side 1: lots<br>Side 2: 136.50 m (443.00 ft.) | 0        |
| Rear Yard: 15.0 m (49.21 ft.)   | Lots                                          | 0        |

#### **INSPECTOR'S COMMENTS:**

- Parking for 2 vehicles in area adjacent to house.
- Adjacent parking area well-screened.
- Overflow parking available in round-about in front of dwelling.
- Overflow parking mostly screened from adjacent properties; partly screened from road.
- No inspection of building interior performed.