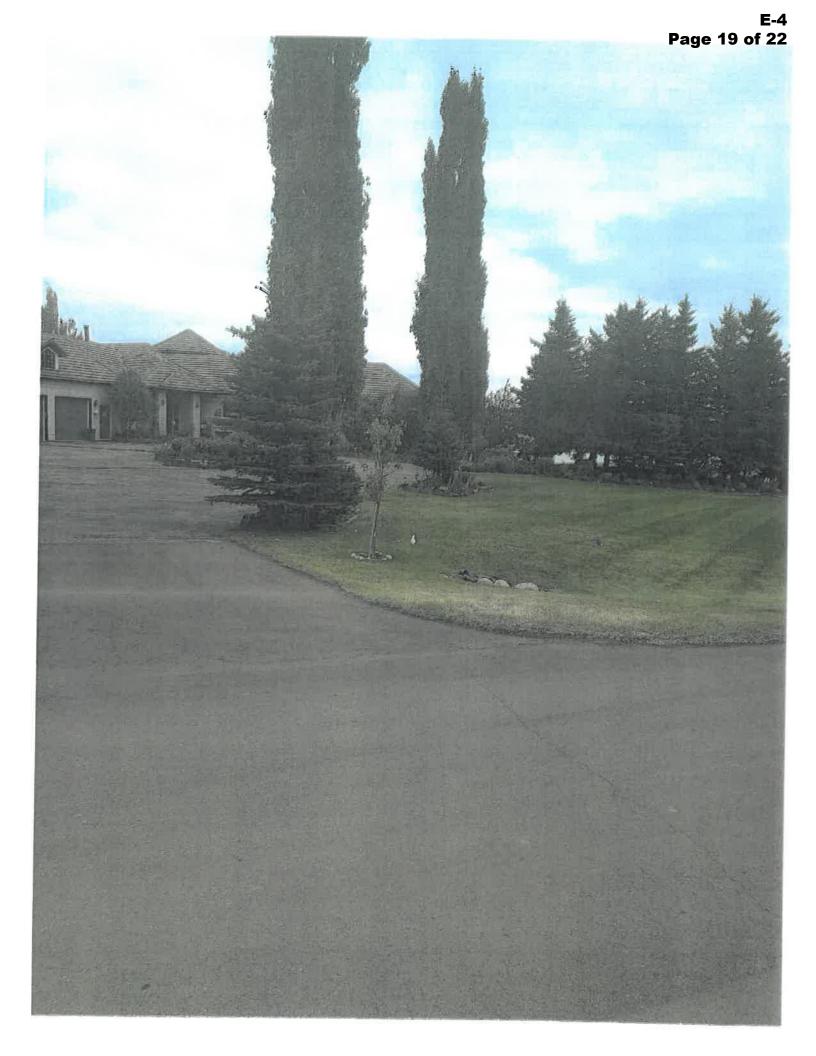

#### **INSPECTOR'S COMMENTS:**

- Parking for 2 vehicles in area adjacent to house.
- Adjacent parking area well-screened.
- Overflow parking available in round-about in front of dwelling.
- Overflow parking mostly screened from adjacent properties; partly screened from road.
- No inspection of building interior performed.