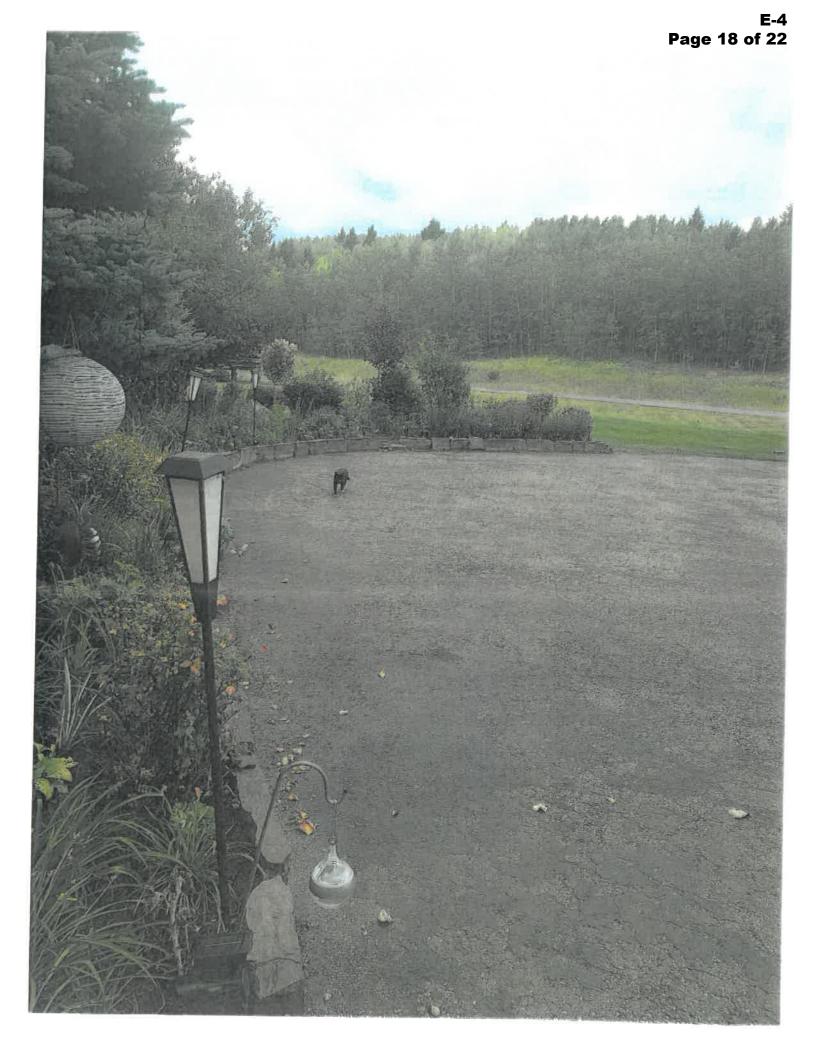

#### **INSPECTOR'S COMMENTS:**

- Parking for 2 vehicles in area adjacent to house.
- Adjacent parking area well-screened.
- Overflow parking available in round-about in front of dwelling.
- Overflow parking mostly screened from adjacent properties; partly screened from road.
- No inspection of building interior performed.