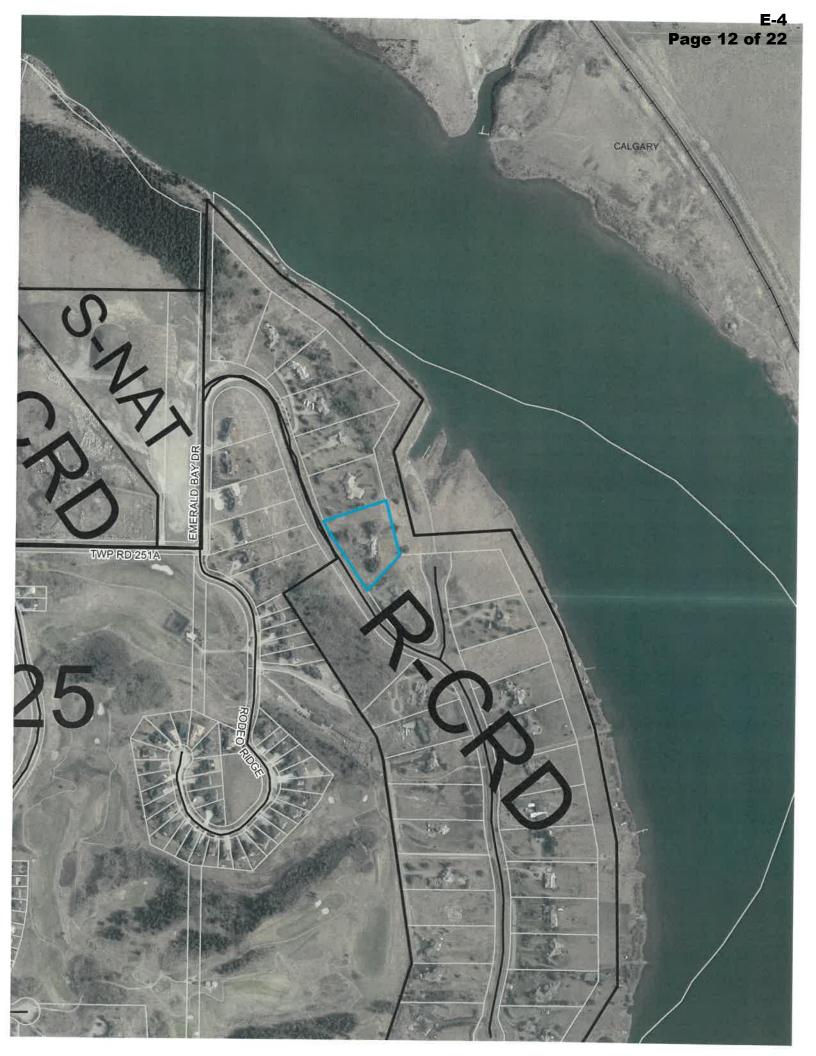

#### **AIR PHOTO & DEVELOPMENT CONTEXT:**

Administration Resources
Wayne Van Dijk, Planning and Development Services

#### **DEVELOPMENT PERMIT REPORT**

| Application Date: October 1, 2020                                                                         | File: 05712017                                                                                                                  |
|-----------------------------------------------------------------------------------------------------------|---------------------------------------------------------------------------------------------------------------------------------|
| Application: PRDP20203024                                                                                 | Applicant: Bruce Hoffman                                                                                                        |
| Legal Description: NW-12-25-03 W5M  Municipal Address: 142 Emerald Bay Drive                              | General Location: Located approximately 2.30 km (1.50 mile) north of Twp. Rd. 250 and 2.00 km (1.25 miles) east of Rge. Rd. 32. |
| Land Use Designation: Residential, Country Residential District (R-CRD) under Land Use Bylaw C-8000-2020. | Gross Area: ± 0.95 hectares (± 2.35 acres)                                                                                      |
| File Manager: Wayne Van Dijk                                                                              | Division: 2                                                                                                                     |