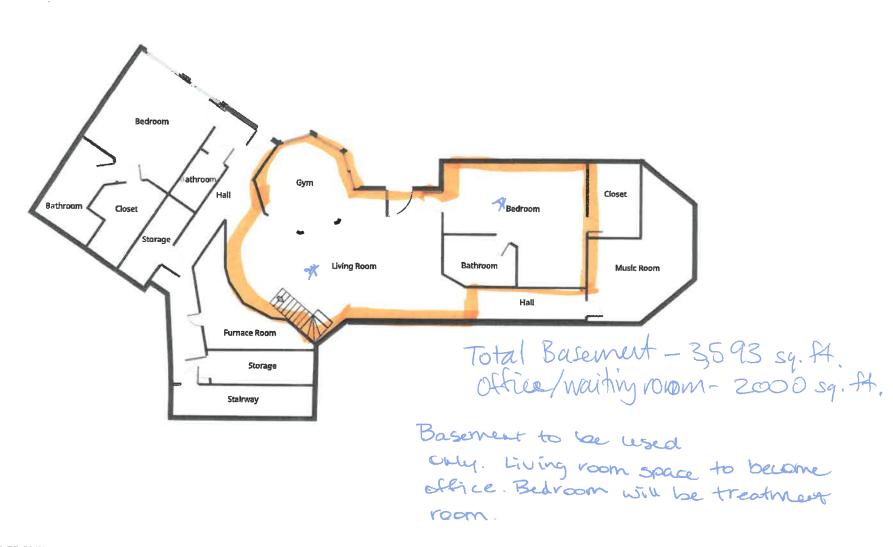

#### **PROPOSAL:**

The application is for a Care Facility (Clinic) within an existing dwelling, single detached. *Note: the application was assessed in accordance with Land Use Bylaw C-8000-2020.* 

The proposal is for the development of a care facility (clinic) in the basement of the Applicant's dwelling. The application states that the care facility will use approximately 185.80 sq. m (2,000.00 sq. ft.) of the 333.80 sq. m (3,593.00 sq. ft.) basement area. There are no structural changes planned for the development of the clinic and that only furniture and décor changes will be implemented to accommodate the operation of the clinic.

#### The application states:

- The Hours of Operation are planned to be 8:00 a.m. to 4:00 p.m. on Monday, Wednesday and Friday;
- The application states that there may be up to 2 non-resident employees;
- There will be no signage and/or outside storage requested;
- Applicant states that many appointments will be done over Zoom or phone and the anticipated maximum number of daily in-person patients would be 5; and
- There is ample parking in the current driveway and no additional parking and/or overflow parking is anticipated.