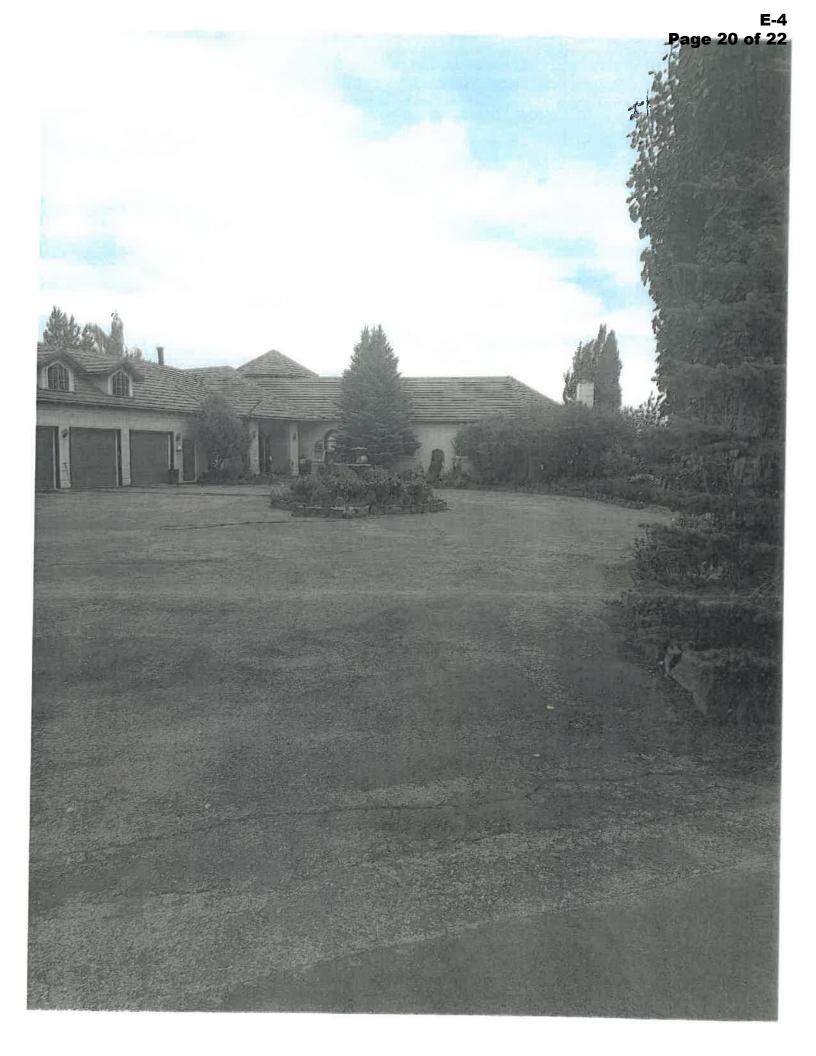

#### **INSPECTOR'S COMMENTS:**

- Parking for 2 vehicles in area adjacent to house.
- Adjacent parking area well-screened.
- Overflow parking available in round-about in front of dwelling.
- Overflow parking mostly screened from adjacent properties; partly screened from road.
- No inspection of building interior performed.