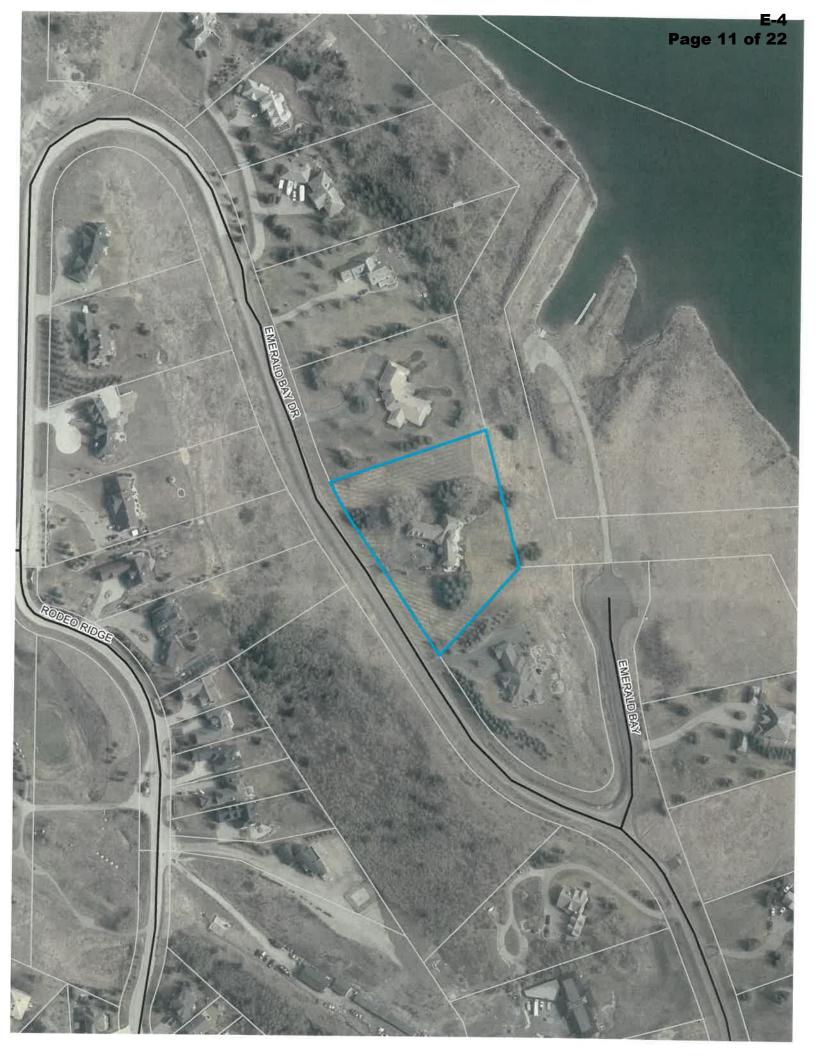

#### **AIR PHOTO & DEVELOPMENT CONTEXT:**

Administration Resources
Wayne Van Dijk, Planning and Development Services

#### **DEVELOPMENT PERMIT REPORT**

| Application Date: October 1, 2020                                                                         | File: 05712017                                                                                                                  |
|-----------------------------------------------------------------------------------------------------------|---------------------------------------------------------------------------------------------------------------------------------|
| Application: PRDP20203024                                                                                 | Applicant: Bruce Hoffman                                                                                                        |
| Legal Description: NW-12-25-03 W5M  Municipal Address: 142 Emerald Bay Drive                              | General Location: Located approximately 2.30 km (1.50 mile) north of Twp. Rd. 250 and 2.00 km (1.25 miles) east of Rge. Rd. 32. |
| Land Use Designation: Residential, Country Residential District (R-CRD) under Land Use Bylaw C-8000-2020. | Gross Area: ± 0.95 hectares (± 2.35 acres)                                                                                      |
| File Manager: Wayne Van Dijk                                                                              | Division: 2                                                                                                                     |