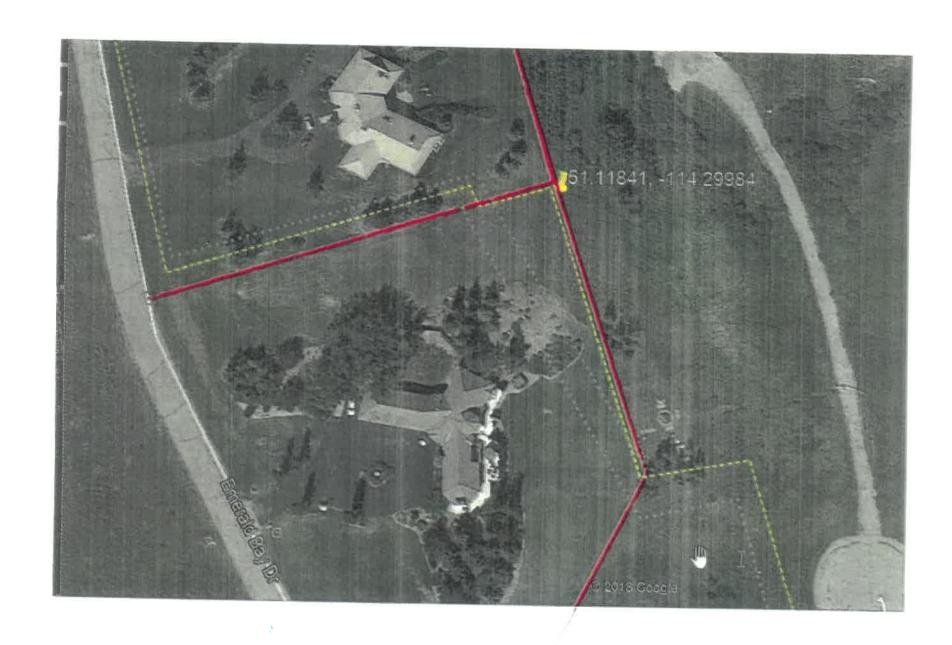

#### **AIR PHOTO & DEVELOPMENT CONTEXT:**

Administration Resources
Wayne Van Dijk, Planning and Development Services

#### **DEVELOPMENT PERMIT REPORT**

| Application Date: October 1, 2020                                                                         | File: 05712017                                                                                                                  |
|-----------------------------------------------------------------------------------------------------------|---------------------------------------------------------------------------------------------------------------------------------|
| Application: PRDP20203024                                                                                 | Applicant: Bruce Hoffman                                                                                                        |
| Legal Description: NW-12-25-03 W5M  Municipal Address: 142 Emerald Bay Drive                              | General Location: Located approximately 2.30 km (1.50 mile) north of Twp. Rd. 250 and 2.00 km (1.25 miles) east of Rge. Rd. 32. |
| Land Use Designation: Residential, Country Residential District (R-CRD) under Land Use Bylaw C-8000-2020. | Gross Area: ± 0.95 hectares (± 2.35 acres)                                                                                      |
| File Manager: Wayne Van Dijk                                                                              | Division: 2                                                                                                                     |

**APPLICATION:** Care Facility (Clinic) (existing

dwelling, single detached)

**GENERAL LOCATION:** Located approximately 2.30 km (1.50 mile) north of Twp. Rd. 250 and 2.00 km (1.24 miles) east of Rge. Rd. 32