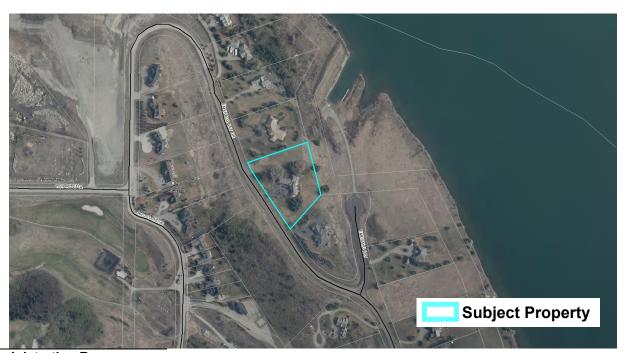

#### **AIR PHOTO & DEVELOPMENT CONTEXT:**

Administration Resources
Wayne Van Dijk, Planning and Development Services

#### **DEVELOPMENT PERMIT REPORT**

| Application Date: October 1, 2020                                                                         | File: 05712017                                                                                                                  |
|-----------------------------------------------------------------------------------------------------------|---------------------------------------------------------------------------------------------------------------------------------|
| Application: PRDP20203024                                                                                 | Applicant: Bruce Hoffman                                                                                                        |
| Legal Description: NW-12-25-03 W5M  Municipal Address: 142 Emerald Bay Drive                              | General Location: Located approximately 2.30 km (1.50 mile) north of Twp. Rd. 250 and 2.00 km (1.25 miles) east of Rge. Rd. 32. |
| Land Use Designation: Residential, Country Residential District (R-CRD) under Land Use Bylaw C-8000-2020. | Gross Area: ± 0.95 hectares (± 2.35 acres)                                                                                      |
| File Manager: Wayne Van Dijk                                                                              | Division: 2                                                                                                                     |