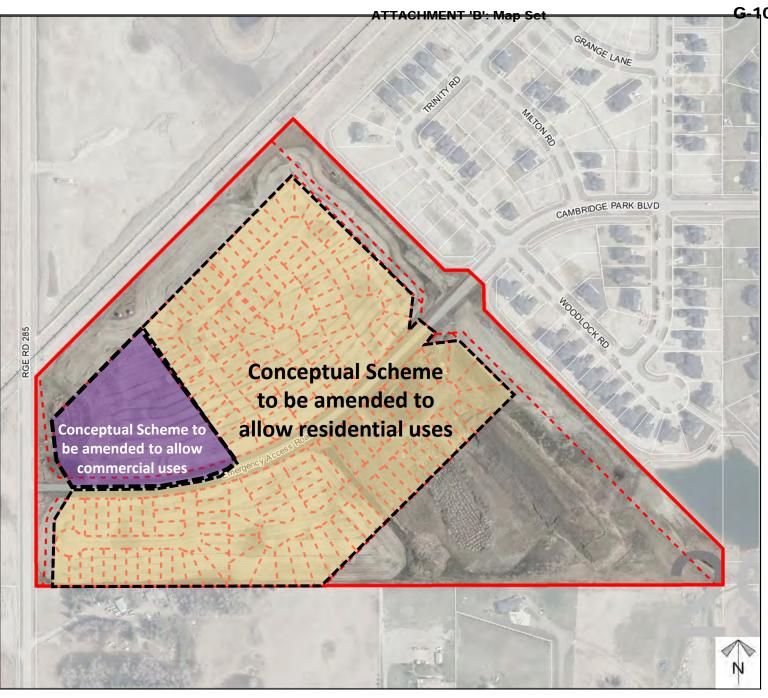

## Conceptual Scheme Amendment;

PL20210078: To amend the South Conrich Conceptual Scheme, including Appendix D, in order to allow residential and commercial uses within a portion of Cell D.

Page 4 of 12
ROCKY VIEW COUNTY

## Development Proposal