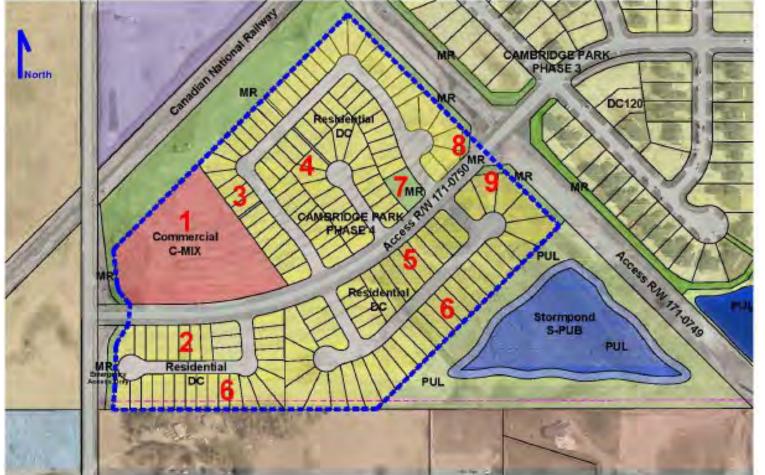

#### **Redesignation Proposal**

PL20210080: To the redesignate the subject lands from Business, Local Campus District (B-LOC) to Direct Control District (DC), Special, Public Services District (S-PUB), and Commercial, Mixed Urban District (C-MIX) to facilitate future subdivision.

## Development Proposal