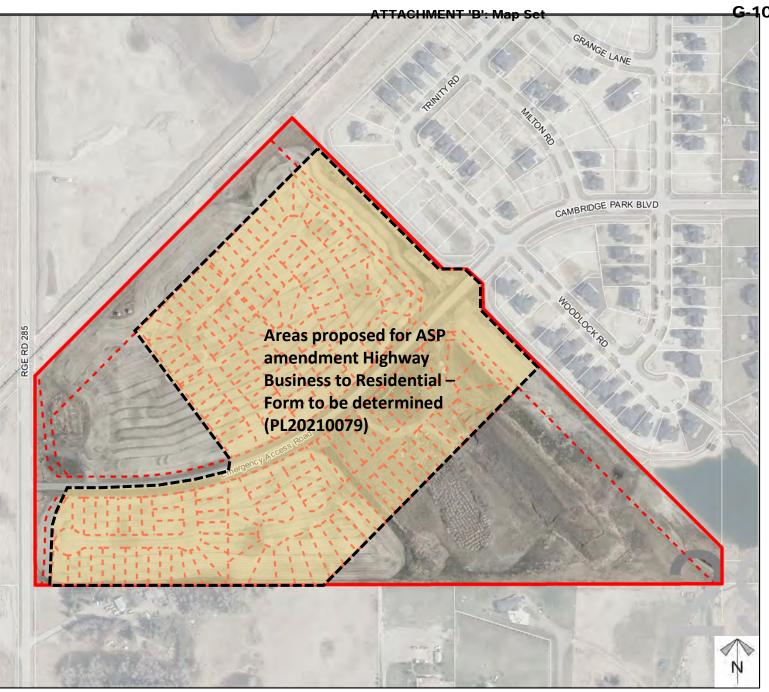

## Development Proposal

**ASP Amendment**;

PL20210079: To amend the Conrich Area Structure Plan to change a portion of the subject lands from Highway-Business to Residential—Form to Be Determined, to allow residential use.

Page 3 of 12
ROCKY VIEW COUNTY