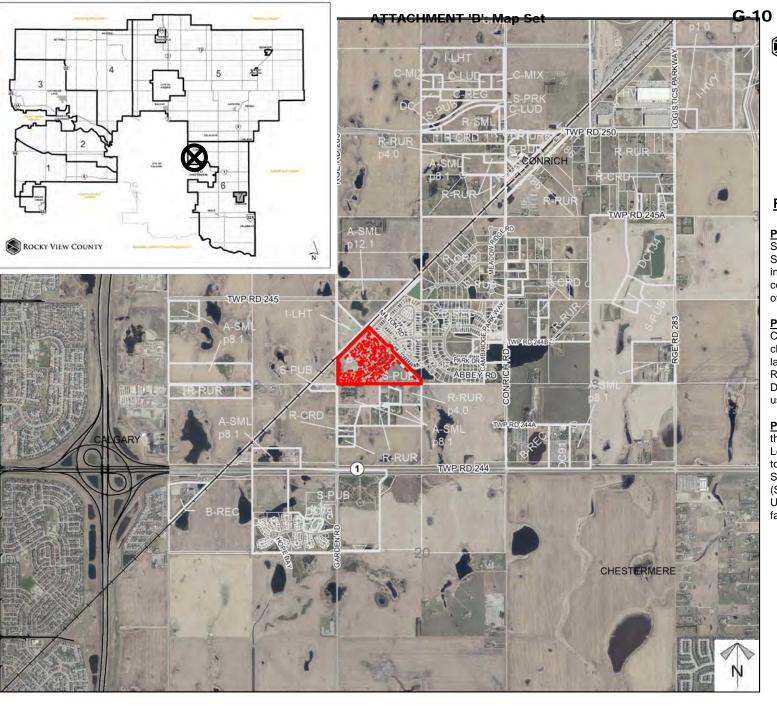

## Location & Context

ASP Amendment;
Conceptual Scheme
Amendment;
Redesignation Proposal

PL20210078: To amend the South Conrich Conceptual Scheme, including Appendix D, in order to allow residential and commercial uses within a portion of Cell D.

<u>PL20210079</u>: To amend the Conrich Area Structure Plan to change a portion of the subject lands from Highway-Business to Residential—Form to Be Determined, to allow residential use.

PL20210080: To the redesignate the subject lands from Business, Local Campus District (B-LOC) to Direct Control District (DC), Special, Public Services District (S-PUB), and Commercial, Mixed Urban District (C-MIX) to facilitate future subdivision.

Division: 6
Roll: 04329003
File: PL20210078/79/80
Printed: April 13, 2022
Legal: A portion of NW-29-

Page 2 of 12
ROCKY VIEW COUNTY