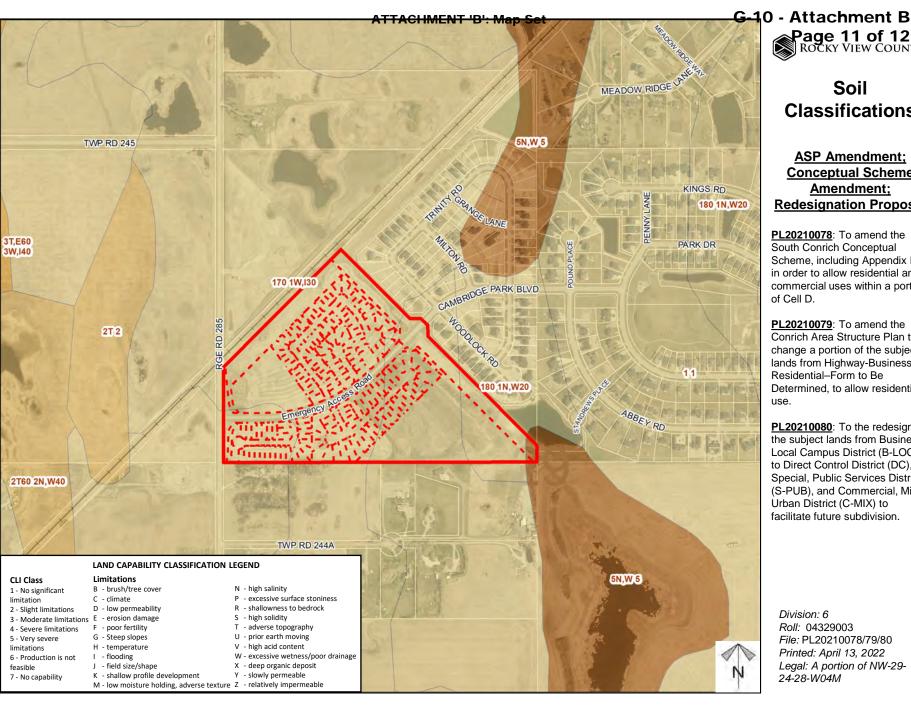

### Soil Classifications

Page 11 of 12 ROCKY VIEW COUNTY

#### ASP Amendment; **Conceptual Scheme** Amendment; **Redesignation Proposal**

PL20210078: To amend the South Conrich Conceptual Scheme, including Appendix D, in order to allow residential and commercial uses within a portion of Cell D.

PL20210079: To amend the Conrich Area Structure Plan to change a portion of the subject lands from Highway-Business to Residential-Form to Be Determined, to allow residential use.

PL20210080: To the redesignate the subject lands from Business, Local Campus District (B-LOC) to Direct Control District (DC), Special, Public Services District (S-PUB), and Commercial, Mixed Urban District (C-MIX) to facilitate future subdivision.

Division: 6 Roll: 04329003 File: PL20210078/79/80

Printed: April 13, 2022 Legal: A portion of NW-29-

G-10 - Attachment B
Page 12 of 12
ROCKY VIEW COUNTY