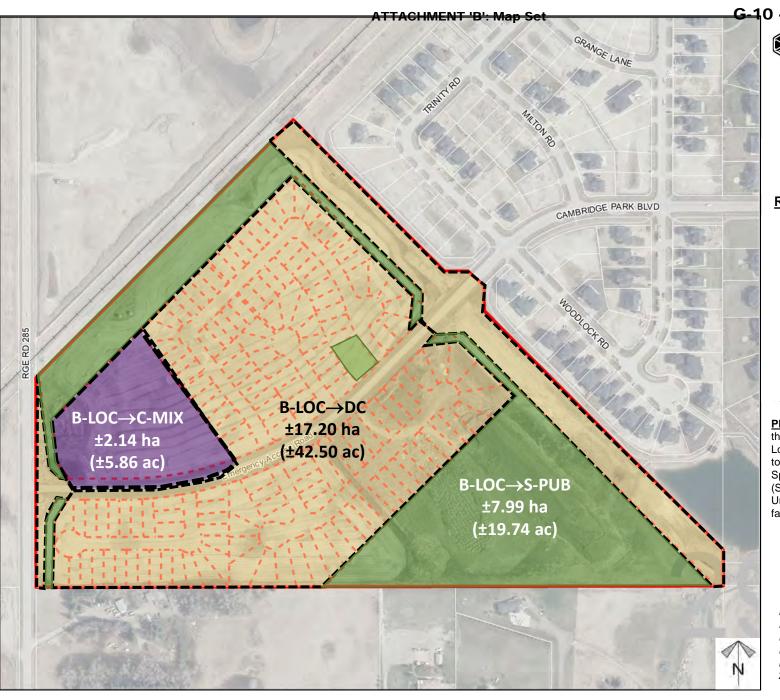

#### **Redesignation Proposal**

PL20210080: To the redesignate the subject lands from Business, Local Campus District (B-LOC) to Direct Control District (DC), Special, Public Services District (S-PUB), and Commercial, Mixed Urban District (C-MIX) to facilitate future subdivision.

## Development Proposal