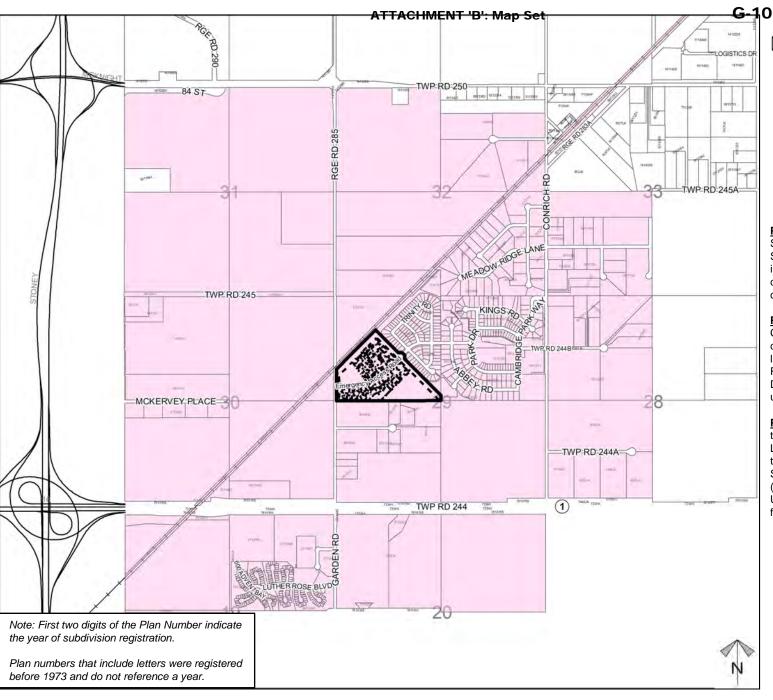

### Landowner Circulation Area

ASP Amendment;
Conceptual Scheme
Amendment;
Redesignation Proposal

<u>PL20210078</u>: To amend the South Conrich Conceptual Scheme, including Appendix D, in order to allow residential and commercial uses within a portion of Cell D.

<u>PL20210079</u>: To amend the Conrich Area Structure Plan to change a portion of the subject lands from Highway-Business to Residential—Form to Be Determined, to allow residential use.

PL20210080: To the redesignate the subject lands from Business, Local Camplegrandict (B-LOC) to Direct Control District (DC).

Spanjal r Public Services District (S-PUB), and Commercial, Mixed Urban District (C-MIX) to favilitate future subdivisi

Division: 6 Roll: 04329003 File: PL20210078/79/80

Printed: April 13, 2022 Legal: A portion of NW-29-