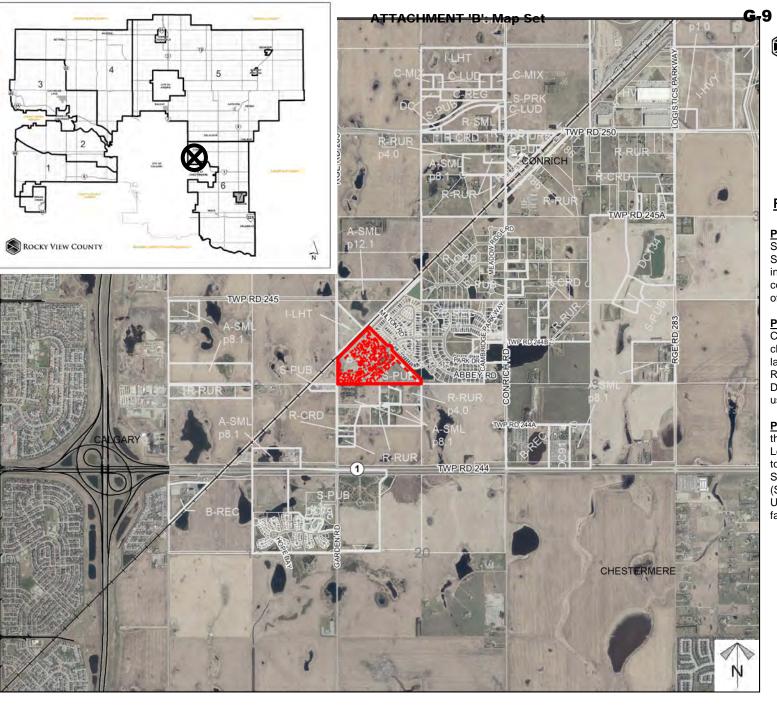

## Location & Context

ASP Amendment;
Conceptual Scheme
Amendment;
Redesignation Proposal

<u>PL20210078</u>: To amend the South Conrich Conceptual Scheme, including Appendix D, in order to allow residential and commercial uses within a portion of Cell D.

<u>PL20210079</u>: To amend the Conrich Area Structure Plan to change a portion of the subject lands from Highway-Business to Residential—Form to Be Determined, to allow residential use.

PL20210080: To the redesignate the subject lands from Business, Local Campus District (B-LOC) to Direct Control District (DC), Special, Public Services District (S-PUB), and Commercial, Mixed Urban District (C-MIX) to facilitate future subdivision.

#### **Redesignation Proposal**

PL20210080: To the redesignate the subject lands from Business, Local Campus District (B-LOC) to Direct Control District (DC), Special, Public Services District (S-PUB), and Commercial, Mixed Urban District (C-MIX) to facilitate future subdivision.