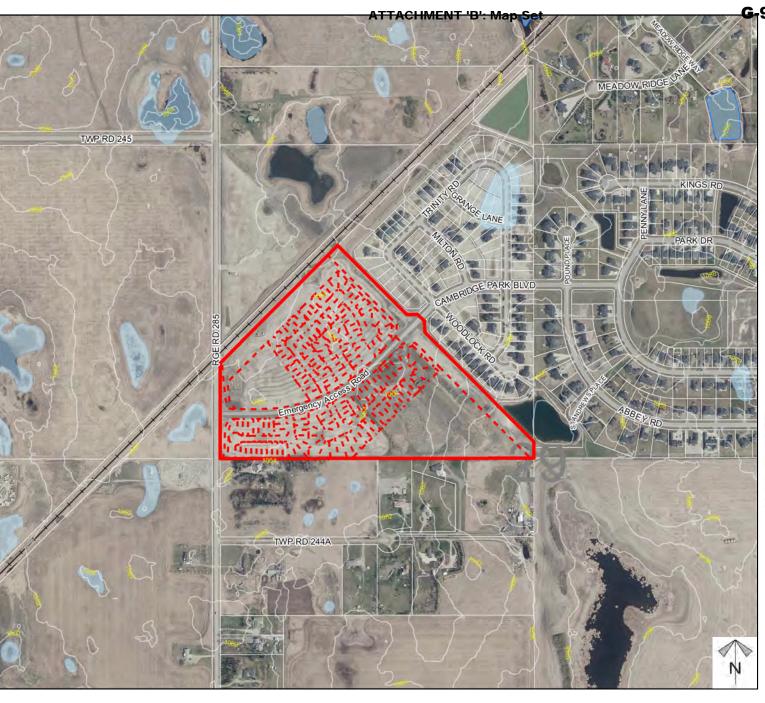

# G-9 - Attachment B Page 10 of 12 ROCKY VIEW COUNTY

#### **Environmental**

# ASP Amendment; Conceptual Scheme Amendment; Redesignation Proposal

<u>PL20210078</u>: To amend the South Conrich Conceptual Scheme, including Appendix D, in order to allow residential and commercial uses within a portion of Cell D.

<u>PL20210079</u>: To amend the Conrich Area Structure Plan to change a portion of the subject lands from Highway-Business to Residential—Form to Be Determined, to allow residential use.

Division: 6 Roll: 04329003 File: PL20210078/79/80 Printed: April 13, 2022 Legal: A portion of NW-29-