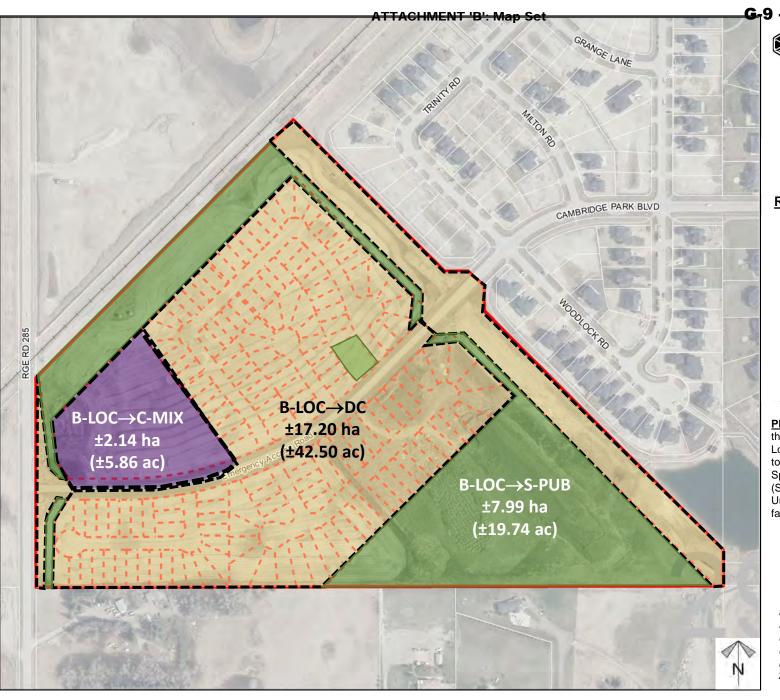

#### **Redesignation Proposal**

PL20210080: To the redesignate the subject lands from Business, Local Campus District (B-LOC) to Direct Control District (DC), Special, Public Services District (S-PUB), and Commercial, Mixed Urban District (C-MIX) to facilitate future subdivision.

PL20210079: To amend the Conrich Area Structure Plan to change a portion of the subject lands from Highway-Business to Residential—Form to Be Determined, to allow residential use.

PL20210080: To the redesignate the subject lands from Business, Local Campus District (B-LOC) to Direct Control District (DC), Special, Public Services District (S-PUB), and Commercial, Mixed Urban District (C-MIX) to facilitate future subdivision.