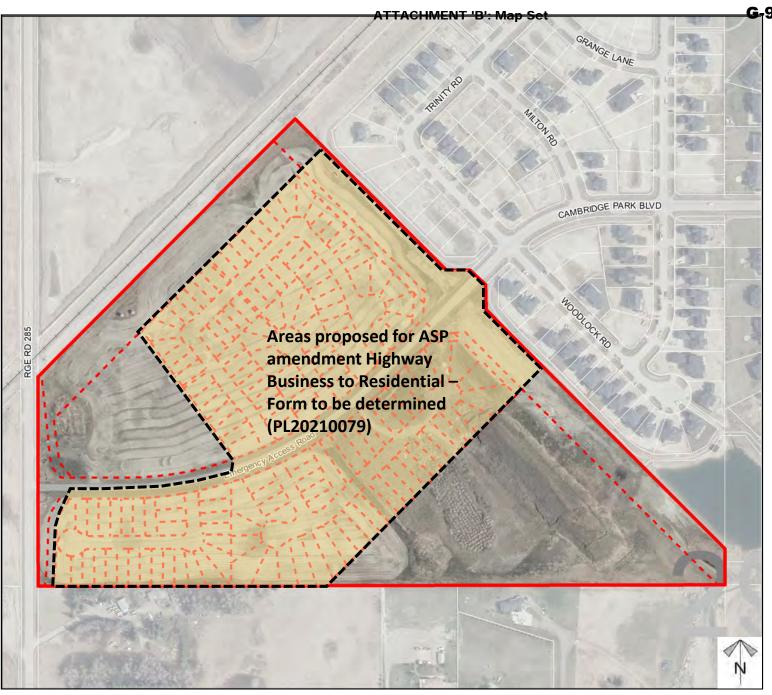

# Development Proposal

**ASP Amendment**;

PL20210079: To amend the Conrich Area Structure Plan to change a portion of the subject lands from Highway-Business to Residential—Form to Be Determined, to allow residential use.

PL20210079: To amend the Conrich Area Structure Plan to change a portion of the subject lands from Highway-Business to Residential—Form to Be Determined, to allow residential use.

<u>PL20210080</u>: To the redesignate the subject lands from Business, Local Campus District (B-LOC) to Direct Control District (DC), Special, Public Services District (S-PUB), and Commercial, Mixed Urban District (C-MIX) to facilitate future subdivision.