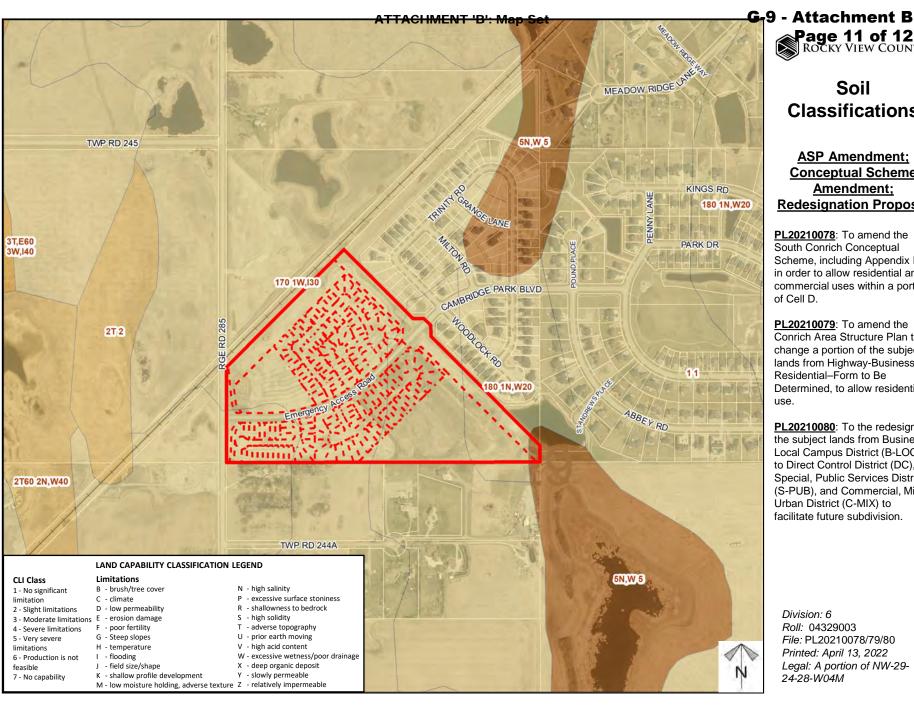

### Page 12 of 12 ROCKY VIEW COUNTY Landowner Circulation

ASP Amendment; **Conceptual Scheme** Amendment; **Redesignation Proposal** 

Area

PL20210078: To amend the South Conrich Conceptual Scheme, including Appendix D, in order to allow residential and commercial uses within a portion of Cell D.

PL20210079: To amend the Conrich Area Structure Plan to change a portion of the subject lands from Highway-Business to Residential-Form to Be Determined, to allow residential use.

PL20210080: To the redesignate the subject lands from Business, Local Camplegriadict (B-LOC) to Direct Control District (DC). Special Public Services District (S-PUB), and Commercial, Mixed Urban District (C-MIX) to facilitate full to subdivision

Division: 6 Roll: 04329003 File: PL20210078/79/80

Printed: April 13, 2022 Legal: A portion of NW-29-