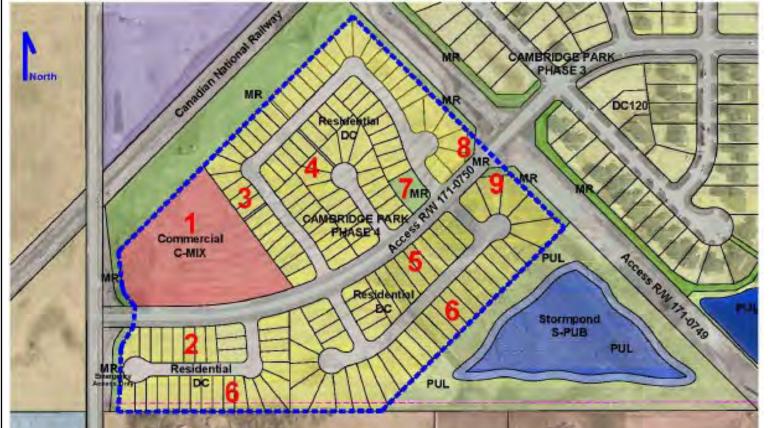

### Conceptual Scheme Amendment;

PL20210078: To amend the South Conrich Conceptual Scheme, including Appendix D, in order to allow residential and commercial uses within a portion of Cell D.

G-9 - Attachment B

# ASP Amendment; Conceptual Scheme Amendment; Redesignation Proposal

PL20210078: To amend the South Conrich Conceptual Scheme, including Appendix D, in order to allow residential and commercial uses within a portion of Cell D.

PL20210079: To amend the Conrich Area Structure Plan to change a portion of the subject lands from Highway-Business to Residential—Form to Be Determined, to allow residential use.

<u>PL20210080</u>: To the redesignate the subject lands from Business, Local Campus District (B-LOC) to Direct Control District (DC), Special, Public Services District (S-PUB), and Commercial, Mixed Urban District (C-MIX) to facilitate future subdivision.