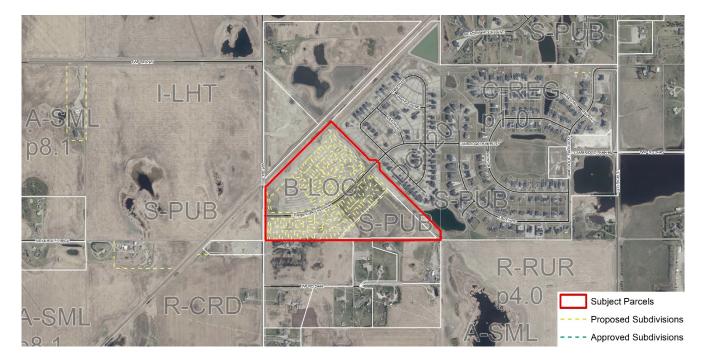

Determined, to allow residential use.

**GENERAL LOCATION:** Located on the east side of Range Road 285, approximately 0.81

kilometres (1/2 mile) north of Highway 1, approximately 0.80 kilometres

(1/2 mile) east of the city of Calgary.

**POLICY DIRECTION:** Interim Growth Plan, County Plan, Conrich Area Structure Plan, South

Conrich Conceptual Scheme

**OPTIONS:** 

Option #1: THAT Bylaw C-8297-2022 be given first reading.

Option #2: THAT application PL20210079 be denied.

## **AIR PHOTO & DEVELOPMENT CONTEXT:**

Oksana Newmen, Planning and Development

| Respectfully submitted,                                  | Concurrence,                        |
|----------------------------------------------------------|-------------------------------------|
| "Brock Beach"                                            | "Byron Riemann"                     |
| Acting Executive Director Community Development Services | Acting Chief Administrative Officer |