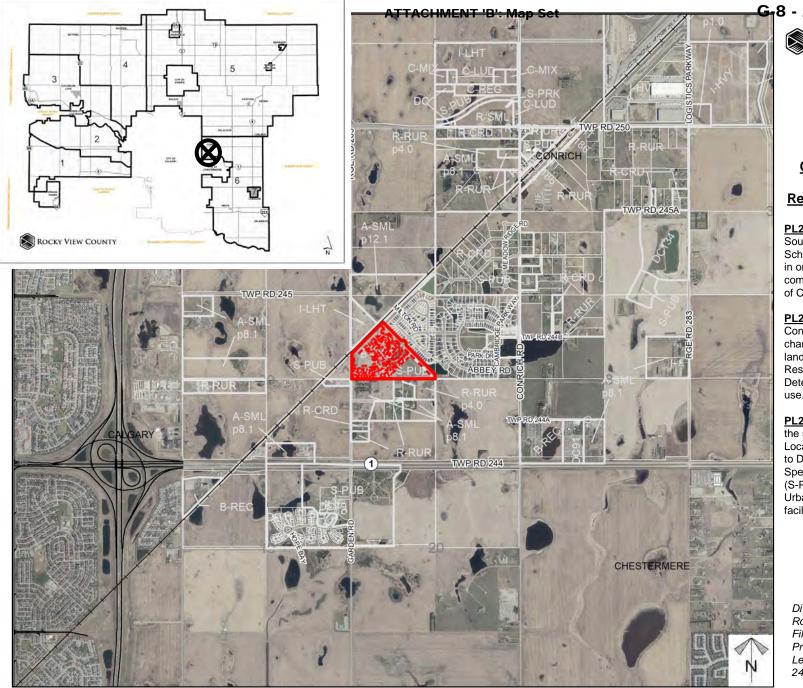

#### ASP Amendment; Conceptual Scheme Amendment; Redesignation Proposal

PL20210078: To amend the South Conrich Conceptual Scheme, including Appendix D, in order to allow residential and commercial uses within a portion of Cell D.

PL20210079: To amend the Conrich Area Structure Plan to change a portion of the subject lands from Highway-Business to Residential–Form to Be Determined, to allow residential use.

PL20210080: To the redesignate the subject lands from Business, Local Campus District (B-LOC) to Direct Control District (DC), Special, Public Services District (S-PUB), and Commercial, Mixed Urban District (C-MIX) to facilitate future subdivision.