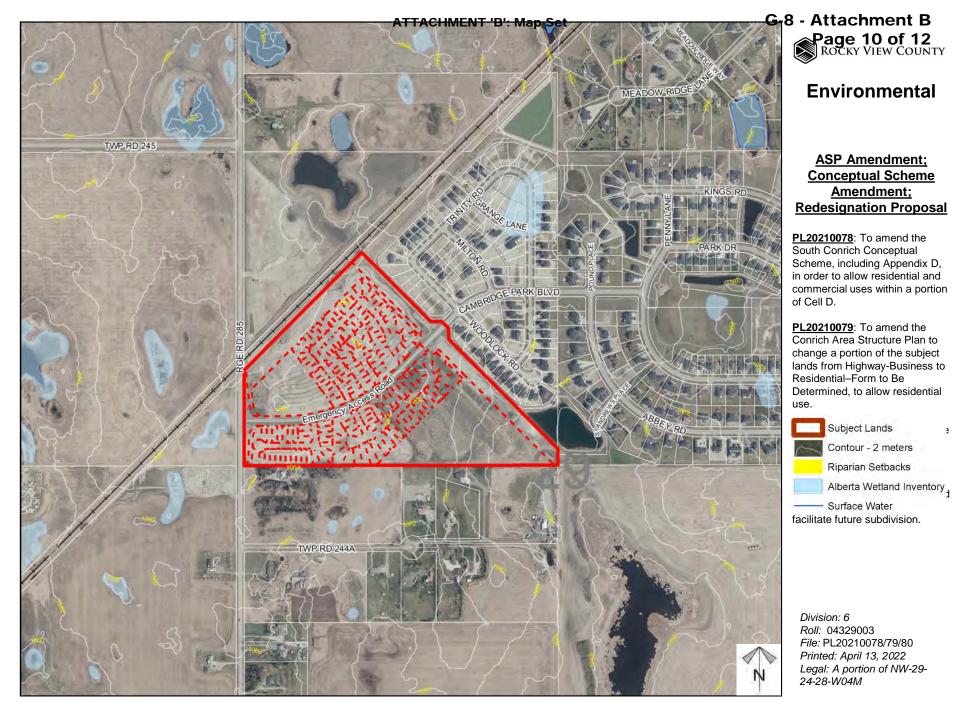

## Soil Classifications

ASP Amendment; Conceptual Scheme Amendment; Redesignation Proposal

PL20210078: To amend the South Conrich Conceptual Scheme, including Appendix D, in order to allow residential and commercial uses within a portion of Cell D.

PL20210079: To amend the Conrich Area Structure Plan to change a portion of the subject lands from Highway-Business to Residential–Form to Be Determined, to allow residential use.

PL20210080: To the redesignate the subject lands from Business, Local Campus District (B-LOC) to Direct Control District (DC), Special, Public Services District (S-PUB), and Commercial, Mixed Urban District (C-MIX) to facilitate future subdivision.