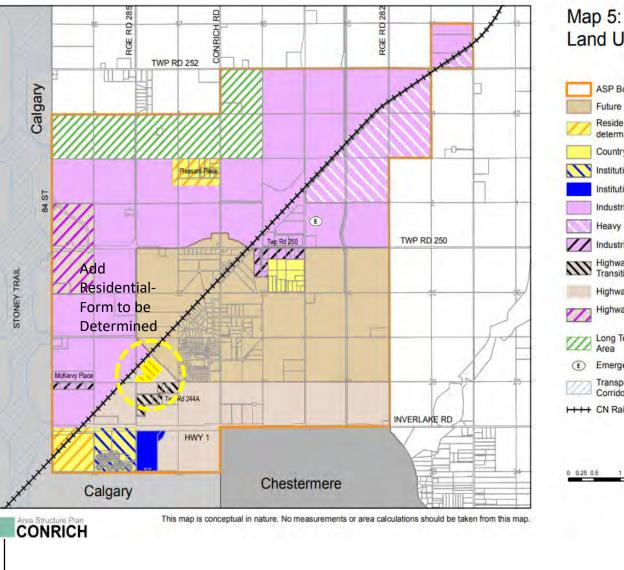

#### -G-8 - Attachment B ROCKY VIEW COUNTY **Development Proposal ASP** Amendment; **Conceptual Scheme** Amendment; **Redesignation Proposal** PL20210078: To amend the South Conrich Conceptual Scheme, including Appendix D, in order to allow residential and commercial uses within a portion of Cell D. PL20210079: To amend the Conrich Area Structure Plan to change a portion of the subject lands from Highway-Business to Residential-Form to Be Determined, to allow residential use. PL20210080: To the redesignate the subject lands from Business, Local Campus District (B-LOC) to Direct Control District (DC), Special, Public Services District

(S-PUB), and Commercial, Mixed Urban District (C-MIX) to facilitate future subdivision.