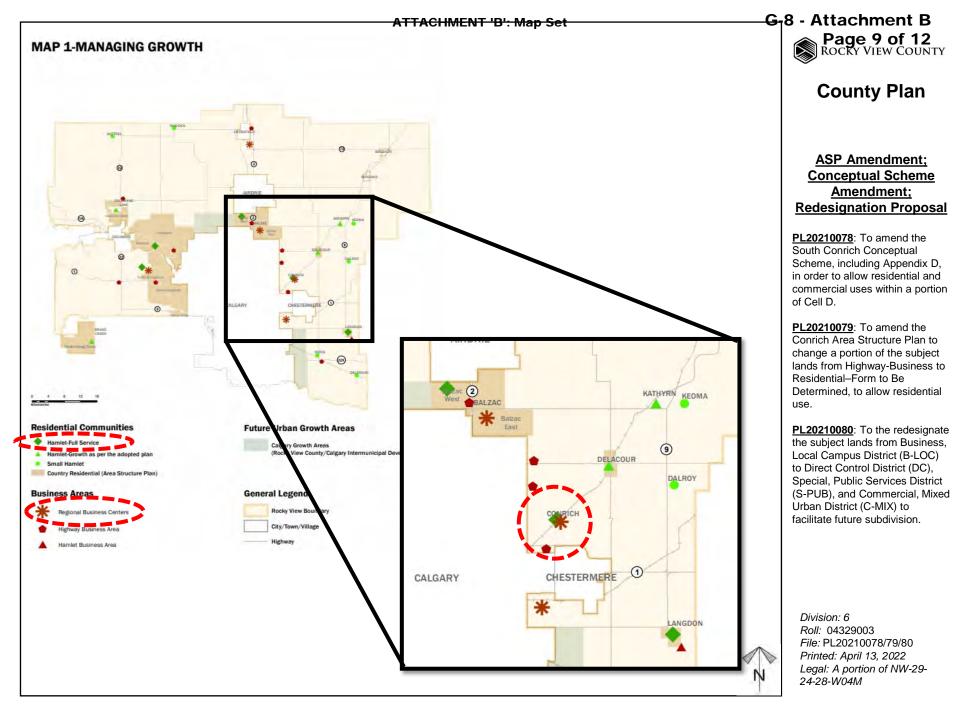

#### ASP Amendment; Conceptual Scheme Amendment; Redesignation Proposal

PL20210078: To amend the South Conrich Conceptual Scheme, including Appendix D, in order to allow residential and commercial uses within a portion of Cell D.

PL20210079: To amend the Conrich Area Structure Plan to change a portion of the subject lands from Highway-Business to Residential–Form to Be Determined, to allow residential use.

PL20210080: To the redesignate the subject lands from Business, Local Campus District (B-LOC) to Direct Control District (DC), Special, Public Services District (S-PUB), and Commercial, Mixed Urban District (C-MIX) to facilitate future subdivision.