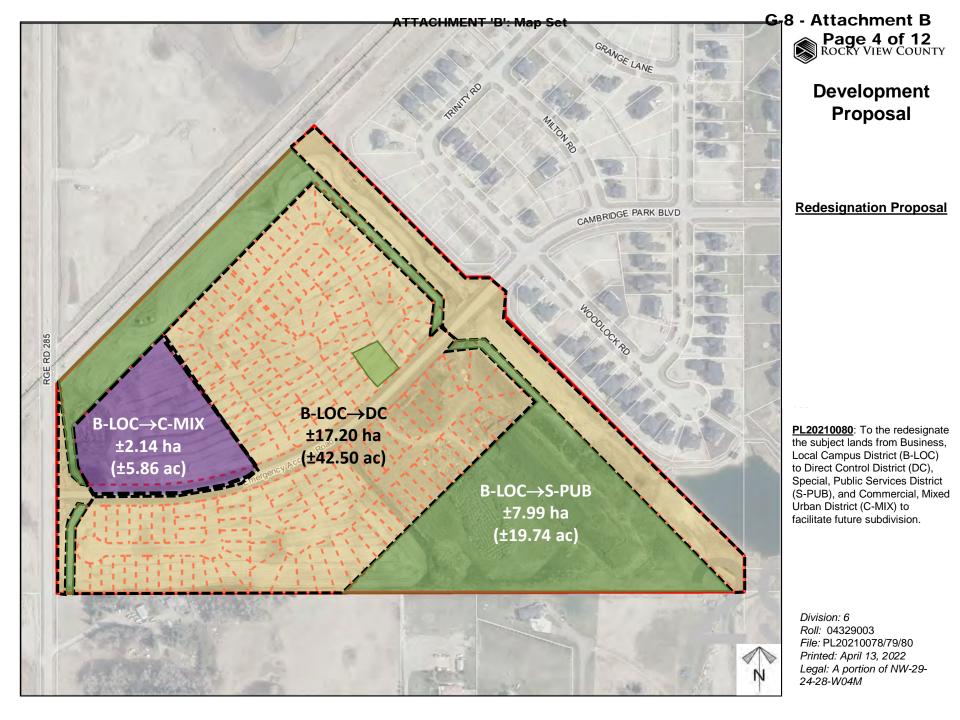

#### -G-8 - Attachment B ROCKY VIEW COUNTY **Development Proposal ASP** Amendment; **Conceptual Scheme** Amendment; **Redesignation Proposal** PL20210078: To amend the South Conrich Conceptual Scheme, including Appendix D, in order to allow residential and commercial uses within a portion of Cell D. PL20210079: To amend the Conrich Area Structure Plan to change a portion of the subject lands from Highway-Business to Residential-Form to Be Determined, to allow residential use. PL20210080: To the redesignate the subject lands from Business, Local Campus District (B-LOC) to Direct Control District (DC), Special, Public Services District

(S-PUB), and Commercial, Mixed Urban District (C-MIX) to facilitate future subdivision.