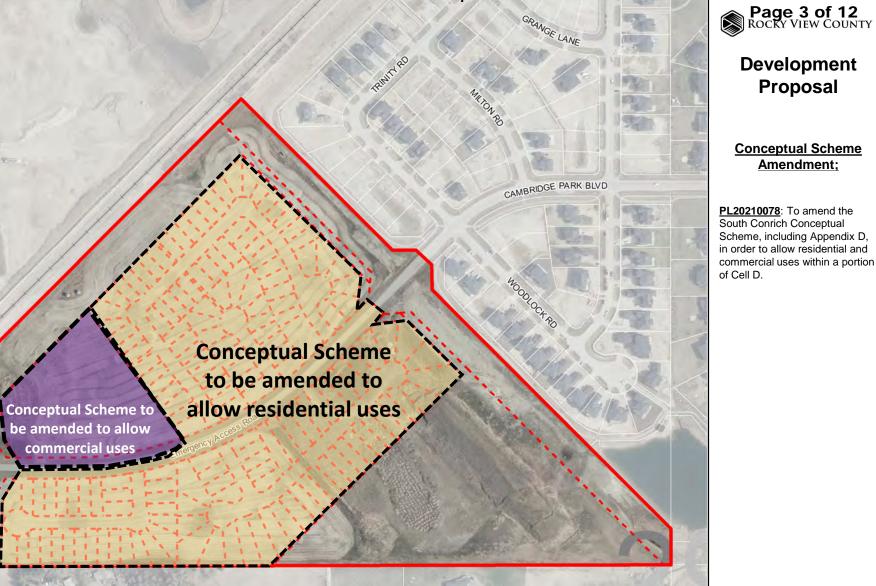

### Development Proposal

#### ASP Amendment; Conceptual Scheme Amendment; Redesignation Proposal

PL20210078: To amend the South Conrich Conceptual Scheme, including Appendix D, in order to allow residential and commercial uses within a portion of Cell D.

PL20210079: To amend the Conrich Area Structure Plan to change a portion of the subject lands from Highway-Business to Residential–Form to Be Determined, to allow residential use.

PL20210080: To the redesignate the subject lands from Business, Local Campus District (B-LOC) to Direct Control District (DC), Special, Public Services District (S-PUB), and Commercial, Mixed Urban District (C-MIX) to facilitate future subdivision.