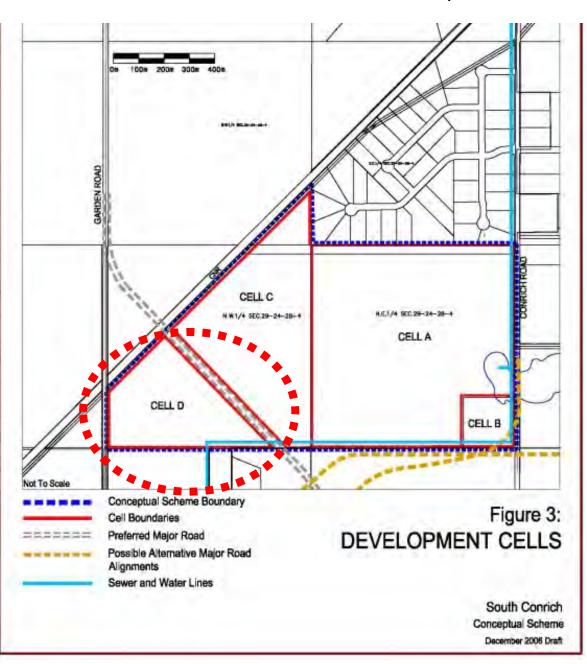

#### ASP Amendment; Conceptual Scheme Amendment; Redesignation Proposal

PL20210078: To amend the South Conrich Conceptual Scheme, including Appendix D, in order to allow residential and commercial uses within a portion of Cell D.

PL20210079: To amend the Conrich Area Structure Plan to change a portion of the subject lands from Highway-Business to Residential–Form to Be Determined, to allow residential use.

PL20210080: To the redesignate the subject lands from Business, Local Campus District (B-LOC) to Direct Control District (DC), Special, Public Services District (S-PUB), and Commercial, Mixed Urban District (C-MIX) to facilitate future subdivision.

### Development Proposal