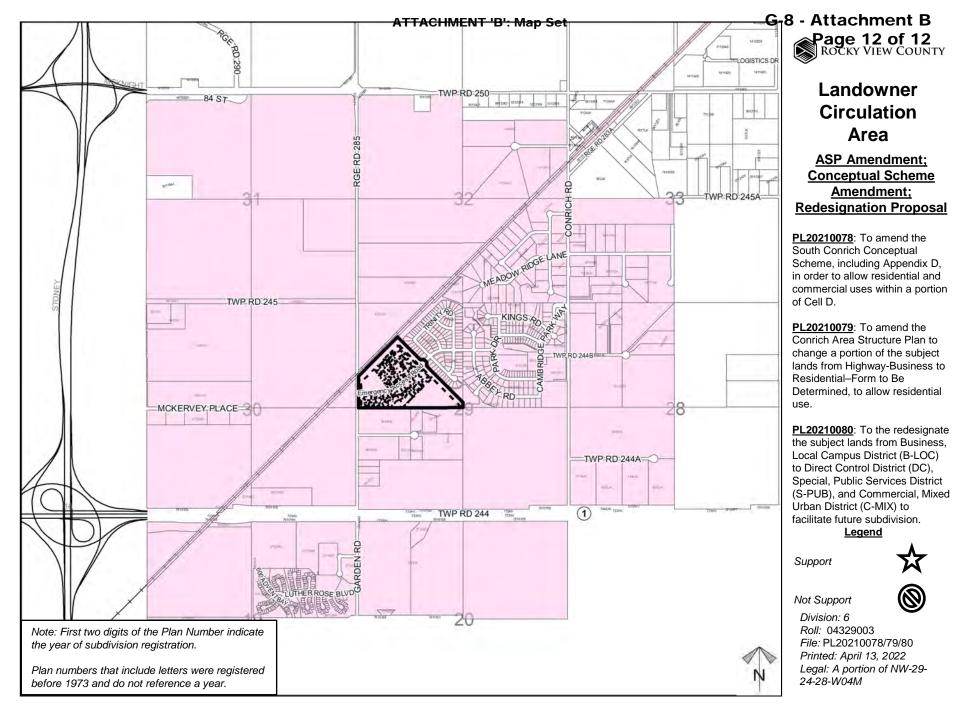

G-8 - Attachment B Page 11 of 12 ROCKY VIEW COUNTY

## Soil Classifications

ASP Amendment; Conceptual Scheme Amendment; Redesignation Proposal

PL20210078: To amend the South Conrich Conceptual Scheme, including Appendix D, in order to allow residential and commercial uses within a portion of Cell D.

PL20210079: To amend the Conrich Area Structure Plan to change a portion of the subject lands from Highway-Business to Residential–Form to Be Determined, to allow residential use.

PL20210080: To the redesignate the subject lands from Business, Local Campus District (B-LOC) to Direct Control District (DC), Special, Public Services District (S-PUB), and Commercial, Mixed Urban District (C-MIX) to facilitate future subdivision.