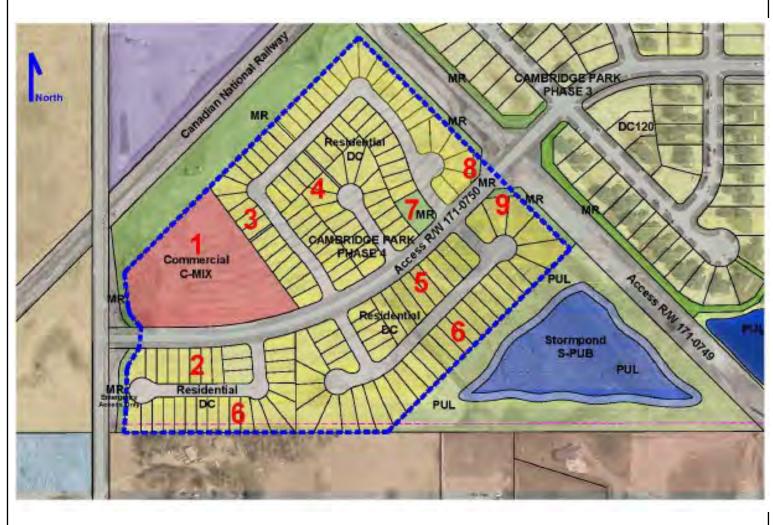

#### G-8 - Attachment B Page 7 of 12 ROCKY VIEW COUNTY

Development Proposal

ASP Amendment; Conceptual Scheme Amendment; Redesignation Proposal

PL20210078: To amend the South Conrich Conceptual Scheme, including Appendix D, in order to allow residential and commercial uses within a portion of Cell D.

PL20210079: To amend the Conrich Area Structure Plan to change a portion of the subject lands from Highway-Business to Residential–Form to Be Determined, to allow residential use.

PL20210080: To the redesignate the subject lands from Business, Local Campus District (B-LOC) to Direct Control District (DC), Special, Public Services District (S-PUB), and Commercial, Mixed Urban District (C-MIX) to facilitate future subdivision.