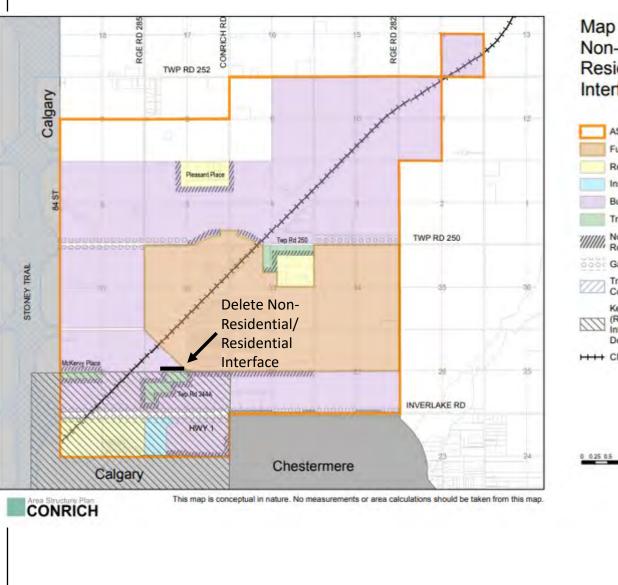

#### G-8 - Attachment B Page 7 of 12 ROCKY VIEW COUNTY

Development Proposal

ASP Amendment; Conceptual Scheme Amendment; Redesignation Proposal

PL20210078: To amend the South Conrich Conceptual Scheme, including Appendix D, in order to allow residential and commercial uses within a portion of Cell D.

PL20210079: To amend the Conrich Area Structure Plan to change a portion of the subject lands from Highway-Business to Residential–Form to Be Determined, to allow residential use.

PL20210080: To the redesignate the subject lands from Business, Local Campus District (B-LOC) to Direct Control District (DC), Special, Public Services District (S-PUB), and Commercial, Mixed Urban District (C-MIX) to facilitate future subdivision.