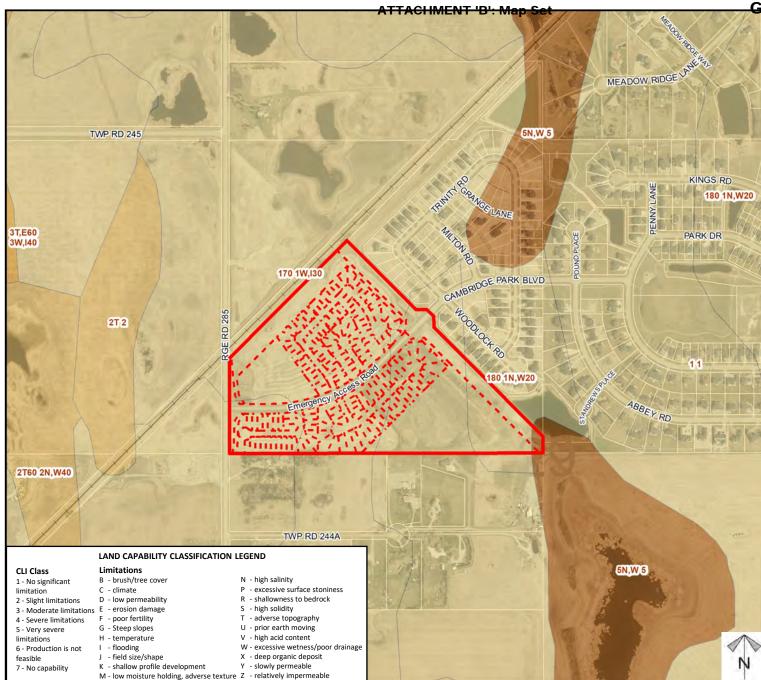

## Soil Classifications

ASP Amendment; Conceptual Scheme Amendment; Redesignation Proposal

PL20210078: To amend the South Conrich Conceptual Scheme, including Appendix D, in order to allow residential and commercial uses within a portion of Cell D.

PL20210079: To amend the Conrich Area Structure Plan to change a portion of the subject lands from Highway-Business to Residential–Form to Be Determined, to allow residential use.

PL20210080: To the redesignate the subject lands from Business, Local Campus District (B-LOC) to Direct Control District (DC), Special, Public Services District (S-PUB), and Commercial, Mixed Urban District (C-MIX) to facilitate future subdivision.