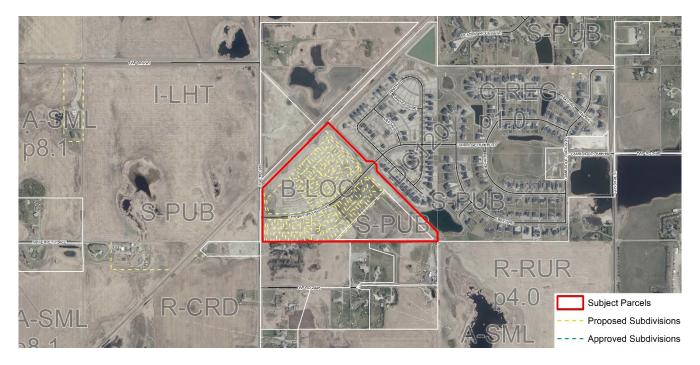

## PLANNING

| TO:               | Council                                           |                                                                                                                                                                                |                         |  |
|-------------------|---------------------------------------------------|--------------------------------------------------------------------------------------------------------------------------------------------------------------------------------|-------------------------|--|
| DATE:             | April 26, 2022                                    | 2                                                                                                                                                                              | DIVISION: 6             |  |
| FILE:             | 04329003                                          |                                                                                                                                                                                | APPLICATION: PL20210078 |  |
| SUBJECT:          | First Reading Bylaw – Conceptual Scheme Amendment |                                                                                                                                                                                |                         |  |
|                   |                                                   | nis application should be considered in conjunction with applications<br>079 and PL20210080 (agenda items G-9 and G-10)                                                        |                         |  |
| PROPOSED BYLAW:   |                                                   | To amend the South Conrich Conceptual Scheme, including Appendix D, in order to allow residential and commercial uses within Cell D.                                           |                         |  |
| GENERAL LOCATION: |                                                   | Located on the east side of Range Road 285, approximately 0.81 kilometres (1/2 mile) north of Highway 1, approximately 0.80 kilometres (1/2 mile) east of the city of Calgary. |                         |  |
| POLICY DIRECTION: |                                                   | Interim Growth Plan, County Plan, Conrich Area Structure Plan, South Conrich Conceptual Scheme                                                                                 |                         |  |
|                   |                                                   |                                                                                                                                                                                |                         |  |

## AIR PHOTO & DEVELOPMENT CONTEXT:

Administration Resources Oksana Newmen, Planning and Development

Respectfully submitted,

"Brock Beach"

Acting Executive Director Community Development Services

ON/IIt