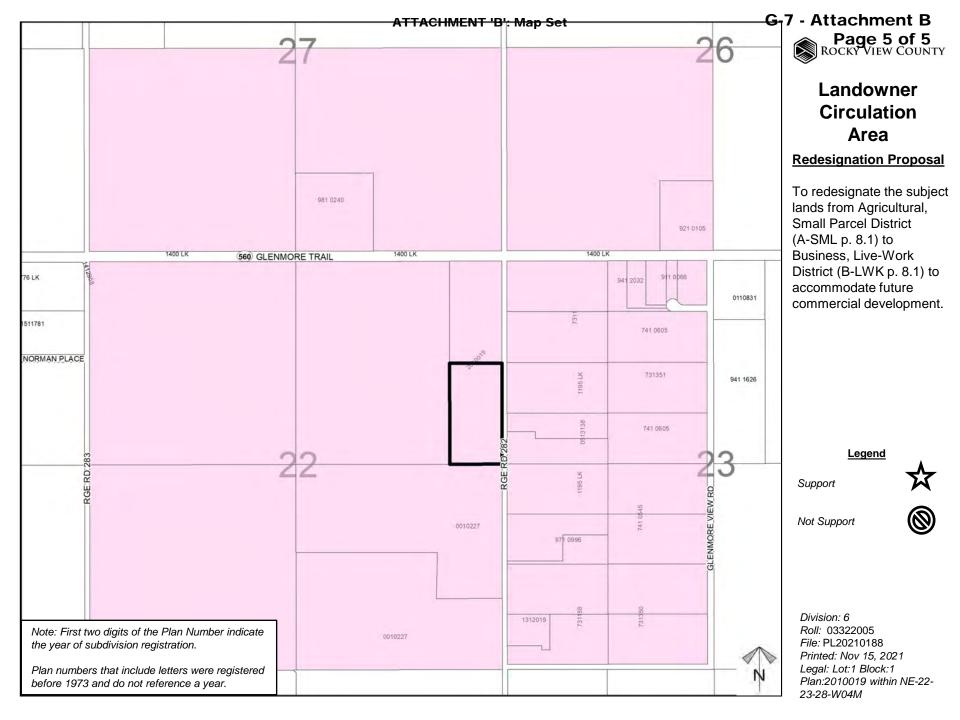

#### **Redesignation Proposal**

To redesignate the subject lands from Agricultural, Small Parcel District (A-SML p. 8.1) to Business, Live-Work District (B-LWK p. 8.1) to accommodate future commercial development.

Division: 6
Roll: 03322005
File: PL20210188
Printed: Nov 15, 2021
Legal: Lot:1 Block:1
Plan:2010019 within NE-22-23-28-W04M

G-7 - Attachment B
Page 2 of 5
ROCKY VIEW COUNTY