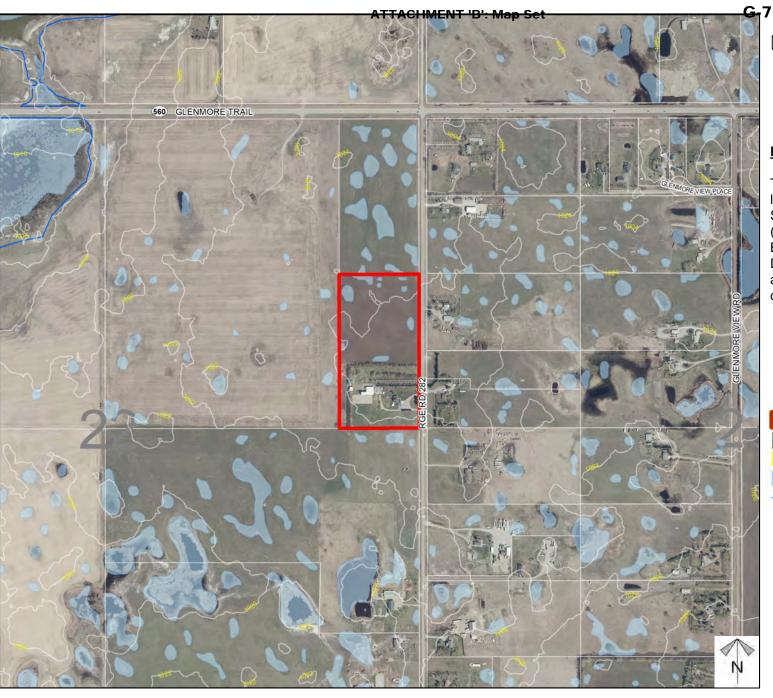

#### **Environmental**

#### **Redesignation Proposal**

To redesignate the subject lands from Agricultural, Small Parcel District (A-SML p. 8.1) to Business, Live-Work District (B-LWK p. 8.1) to accommodate future commercial development.

Division: 6 Roll: 03322005 File: PL20210188 Printed: Nov 15, 2021 Legal: Lot:1 Block:1 Plan:2010019 within NE-22-

23-28-W04M