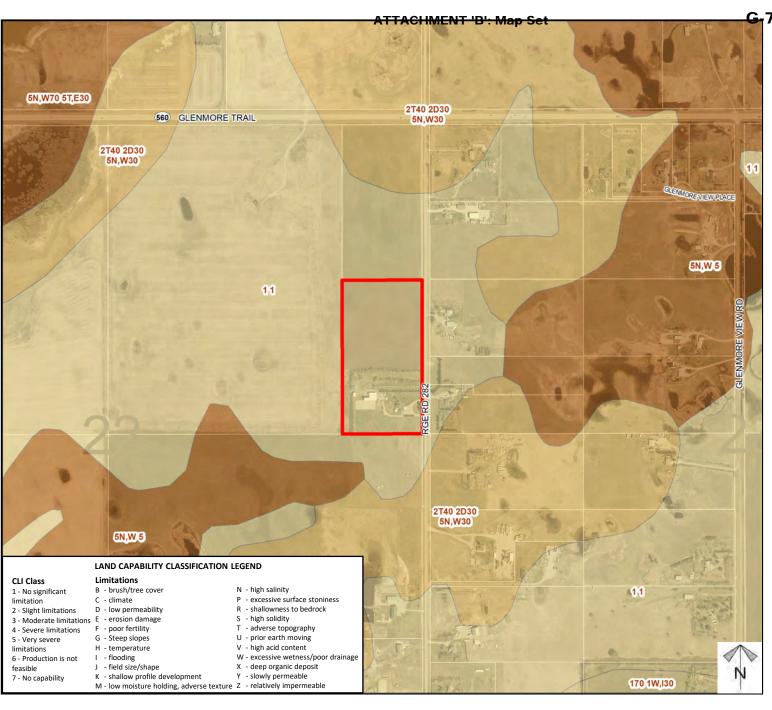

## G-7 - Attachment B Page 4 of 5 ROCKY VIEW COUNTY

### Soil Classifications

#### **Redesignation Proposal**

To redesignate the subject lands from Agricultural, Small Parcel District (A-SML p. 8.1) to Business, Live-Work District (B-LWK p. 8.1) to accommodate future commercial development.

Division: 6
Roll: 03322005
File: PL20210188
Printed: Nov 15, 2021
Legal: Lot:1 Block:1
Plan:2010019 within NE-22-23-28-W04M