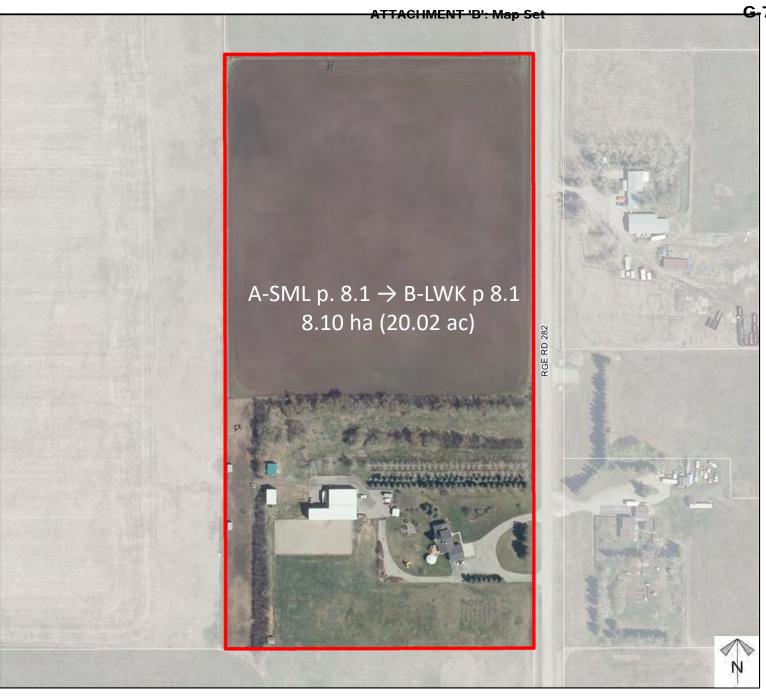

#### **Redesignation Proposal**

To redesignate the subject lands from Agricultural, Small Parcel District (A-SML p. 8.1) to Business, Live-Work District (B-LWK p. 8.1) to accommodate future commercial development.

Division: 6
Roll: 03322005
File: PL20210188
Printed: Nov 15, 2021
Legal: Lot:1 Block:1
Plan:2010019 within NE-22-23-28-W04M