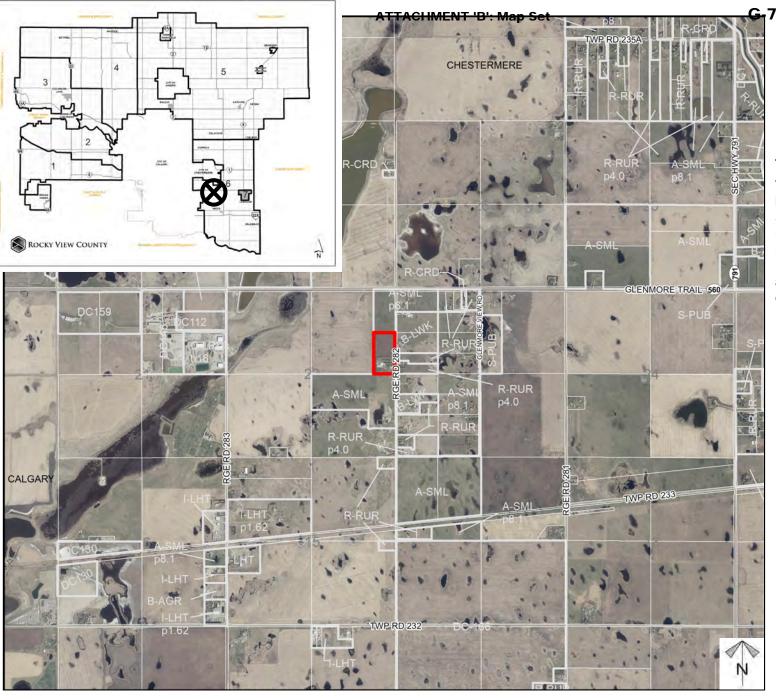

#### **Redesignation Proposal**

To redesignate the subject lands from Agricultural, Small Parcel District (A-SML p. 8.1) to Business, Live-Work District (B-LWK p. 8.1) to accommodate future commercial development.

Division: 6
Roll: 03322005
File: PL20210188
Printed: Nov 15, 2021
Legal: Lot:1 Block:1
Plan:2010019 within NE-22-23-28-W04M

G-7 - Attachment B
Page 2 of 5
ROCKY VIEW COUNTY