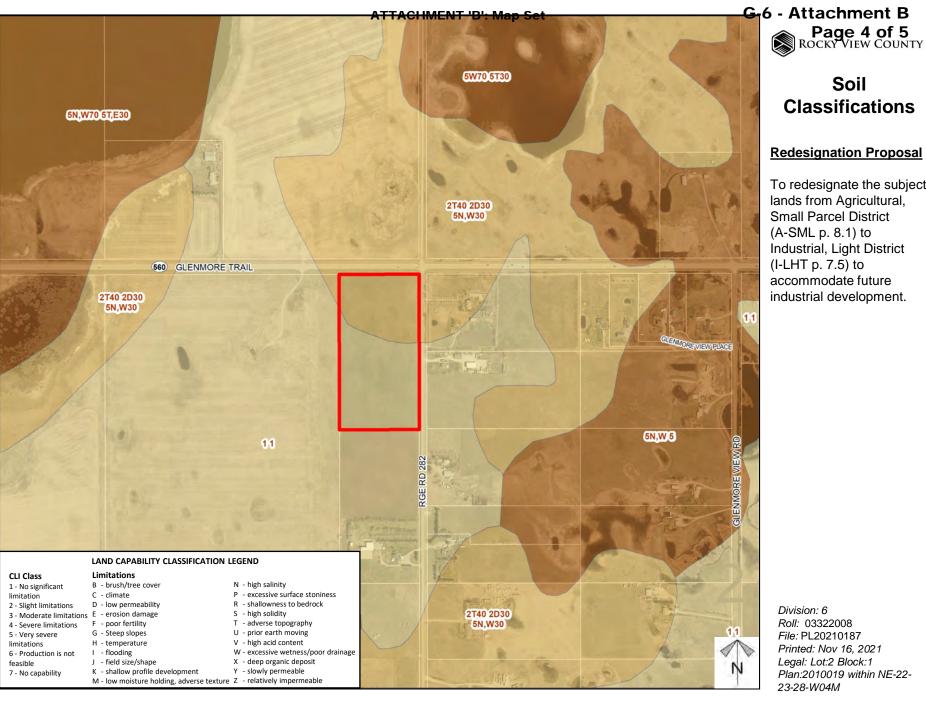

Division: 6
Roll: 03322008
File: PL20210187
Printed: Nov 16, 2021
Legal: Lot:2 Block:1
Plan:2010019 within NE-22-23-28-W04M

Soil **Classifications** 

### **Redesignation Proposal**

To redesignate the subject lands from Agricultural, **Small Parcel District** (A-SML p. 8.1) to Industrial, Light District (I-LHT p. 7.5) to accommodate future industrial development.

Division: 6 Roll: 03322008 File: PL20210187 Printed: Nov 16, 2021 Legal: Lot:2 Block:1 Plan:2010019 within NE-22-

23-28-W04M