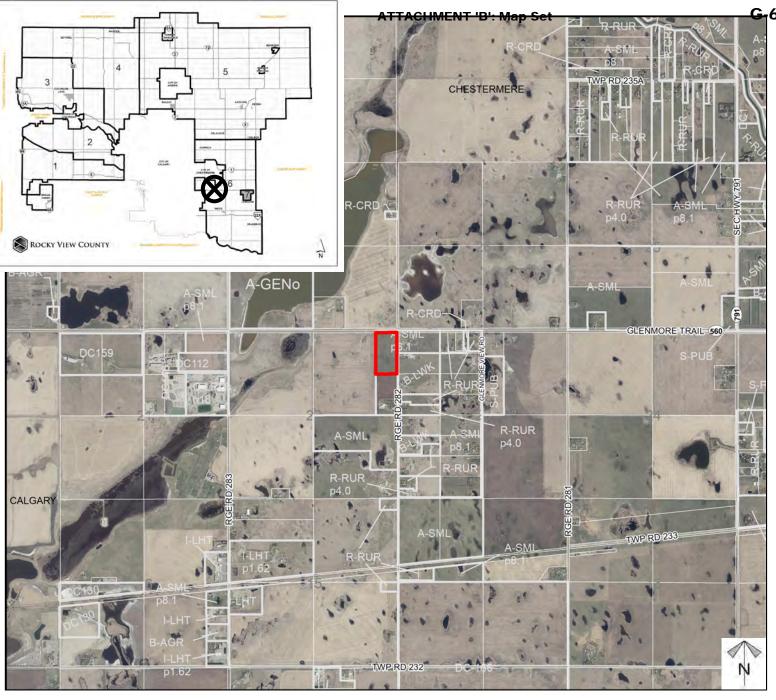

### **Redesignation Proposal**

To redesignate the subject lands from Agricultural, Small Parcel District (A-SML p. 8.1) to Industrial, Light District (I-LHT p. 7.5) to accommodate future industrial development.

Division: 6
Roll: 03322008
File: PL20210187
Printed: Nov 16, 2021
Legal: Lot:2 Block:1
Plan:2010019 within NE-22-23-28-W04M

G-6 - Attachment B
Page 2 of 5
ROCKY VIEW COUNTY