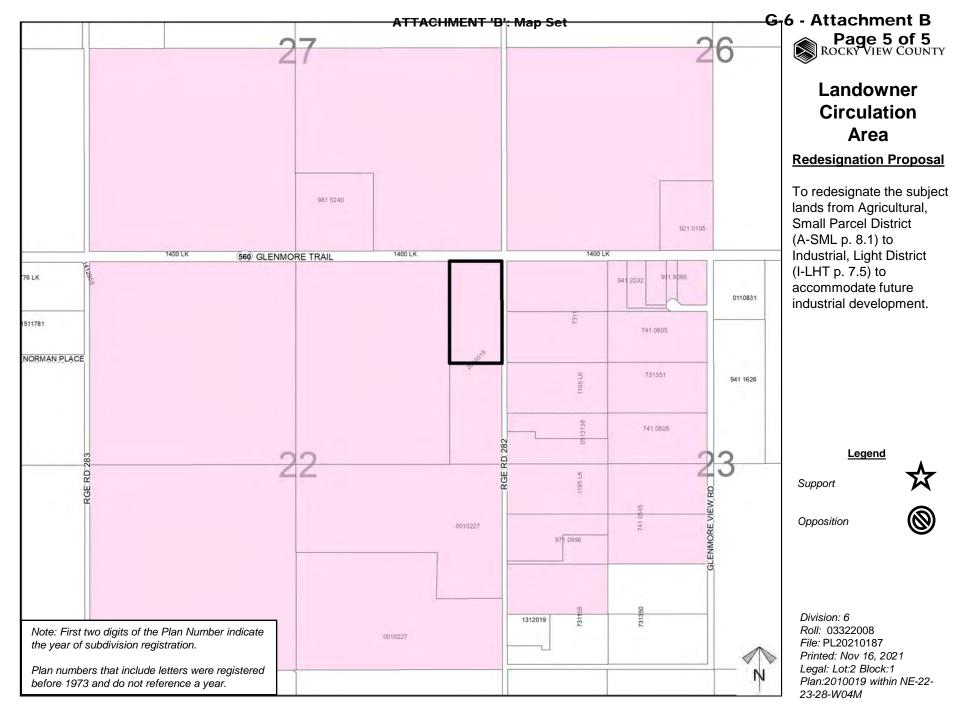

### **Redesignation Proposal**

To redesignate the subject lands from Agricultural, **Small Parcel District** (A-SML p. 8.1) to Industrial, Light District (I-LHT p. 7.5) to accommodate future industrial development.

Division: 6 Roll: 03322008 File: PL20210187 Printed: Nov 16, 2021 Legal: Lot:2 Block:1 Plan:2010019 within NE-22-

23-28-W04M