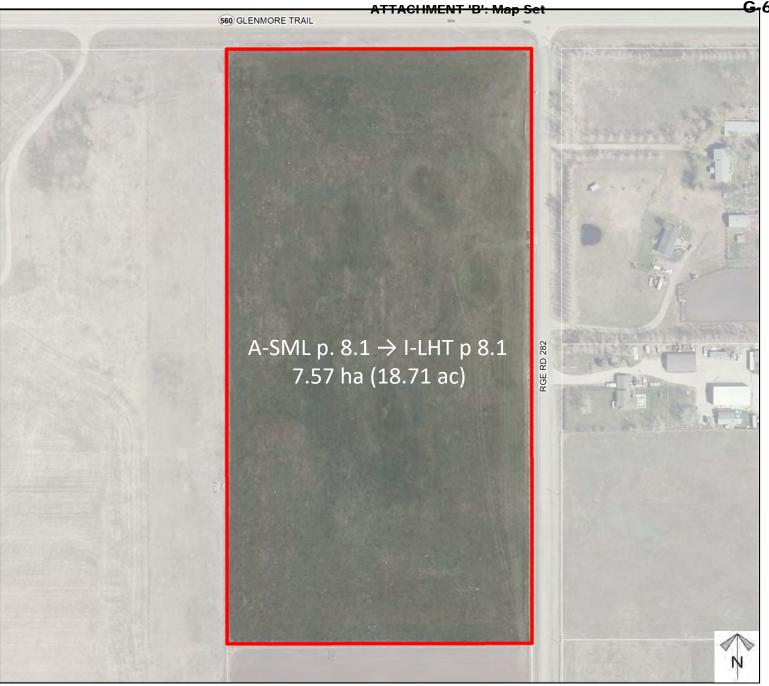

### **Redesignation Proposal**

To redesignate the subject lands from Agricultural, Small Parcel District (A-SML p. 8.1) to Industrial, Light District (I-LHT p. 7.5) to accommodate future industrial development.

Division: 6
Roll: 03322008
File: PL20210187
Printed: Nov 16, 2021
Legal: Lot:2 Block:1
Plan:2010019 within NE-22-23-28-W04M