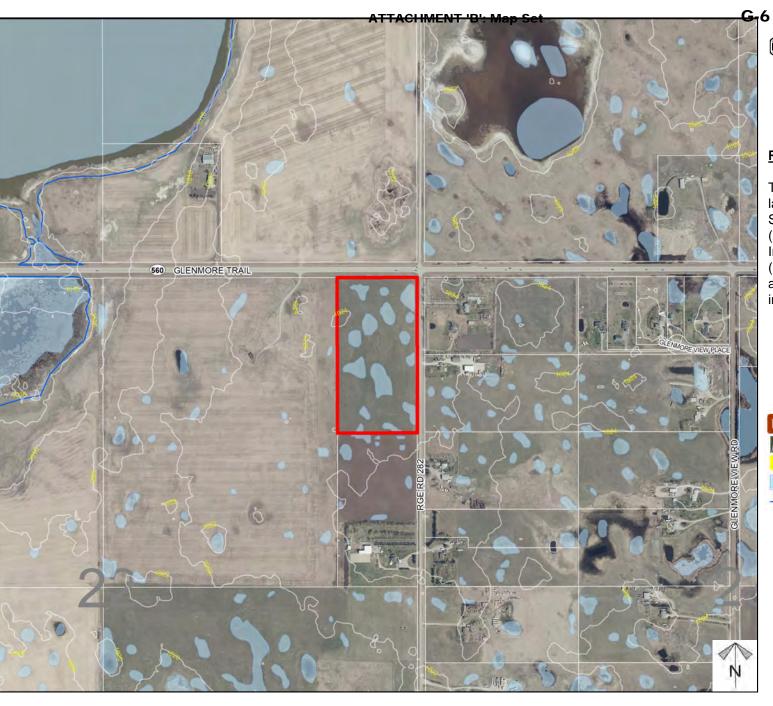

### **Environmental**

### **Redesignation Proposal**

To redesignate the subject lands from Agricultural, Small Parcel District (A-SML p. 8.1) to Industrial, Light District (I-LHT p. 7.5) to accommodate future industrial development.

Division: 6
Roll: 03322008
File: PL20210187
Printed: Nov 16, 2021
Legal: Lot:2 Block:1
Plan:2010019 within NE-22-23-28-W04M

Soil **Classifications** 