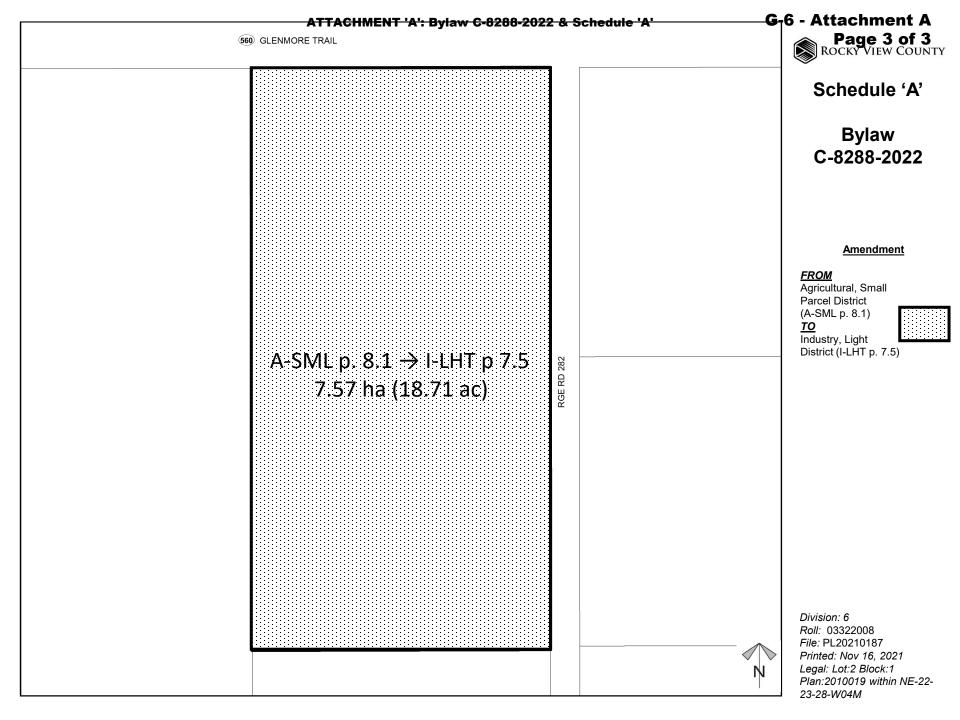

### Effect

- 3 THAT Schedule B, Land Use Maps, of Bylaw C-8000-2020 be amended by redesignating Lot 2, Block 1, Plan 2010019 within NE-22-23-28-W04M from Agricultural, Small Parcel District (A-SML p. 8.1) to Industrial, Light District (I-LHT p. 7.5) as shown on the attached Schedule 'A' forming part of this Bylaw.
- 4 THAT Lot 2, Block 1, Plan 2010019 within NE-22-23-28-W04M is hereby redesignated to Industrial, Light District (I-LHT p. 7.5) as shown on the attached Schedule 'A' forming part of this Bylaw.