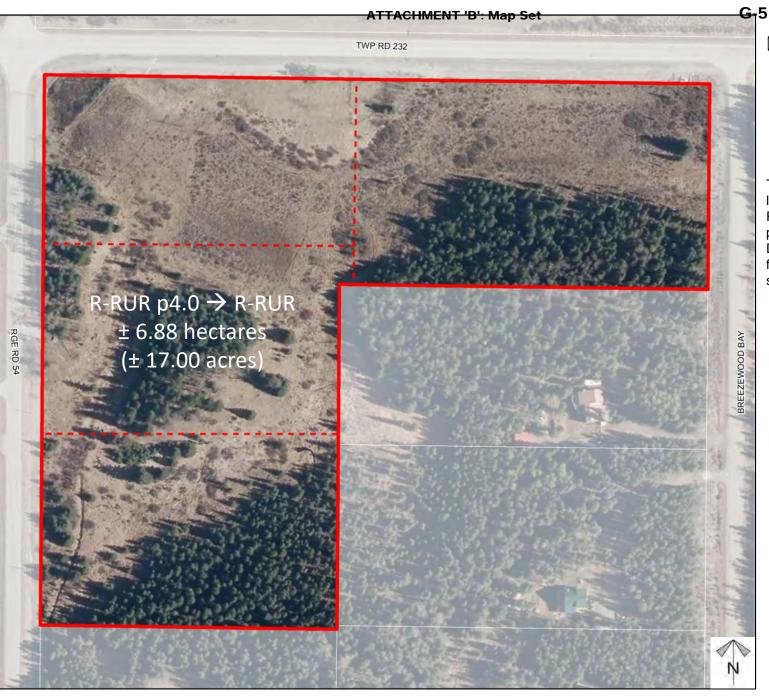

## Development Proposal

#### **Redesignation Proposal**

To redesignate the subject lands from Residential, Rural District (R-RUR p4.0) to Residential, Rural District (R-RUR) to facilitate future subdivision.

Soil **Classifications** 