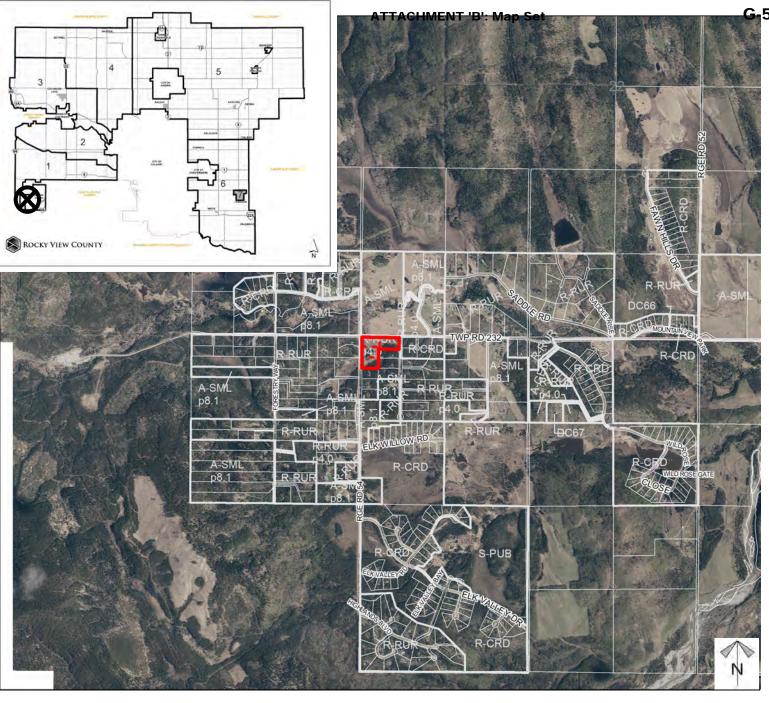

### Location & Context

#### **Redesignation Proposal**

To redesignate the subject lands from Residential, Rural District (R-RUR p4.0) to Residential, Rural District (R-RUR) to facilitate future subdivision.

5 - Attachment B