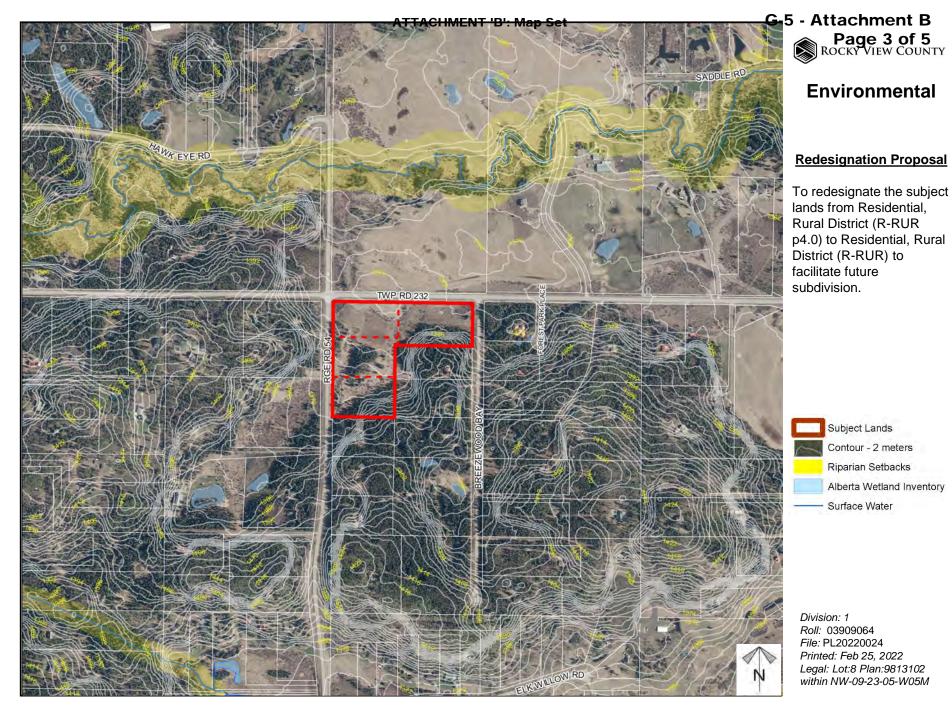

#### **Redesignation Proposal**

To redesignate the subject lands from Residential, Rural District (R-RUR p4.0) to Residential, Rural District (R-RUR) to facilitate future subdivision.