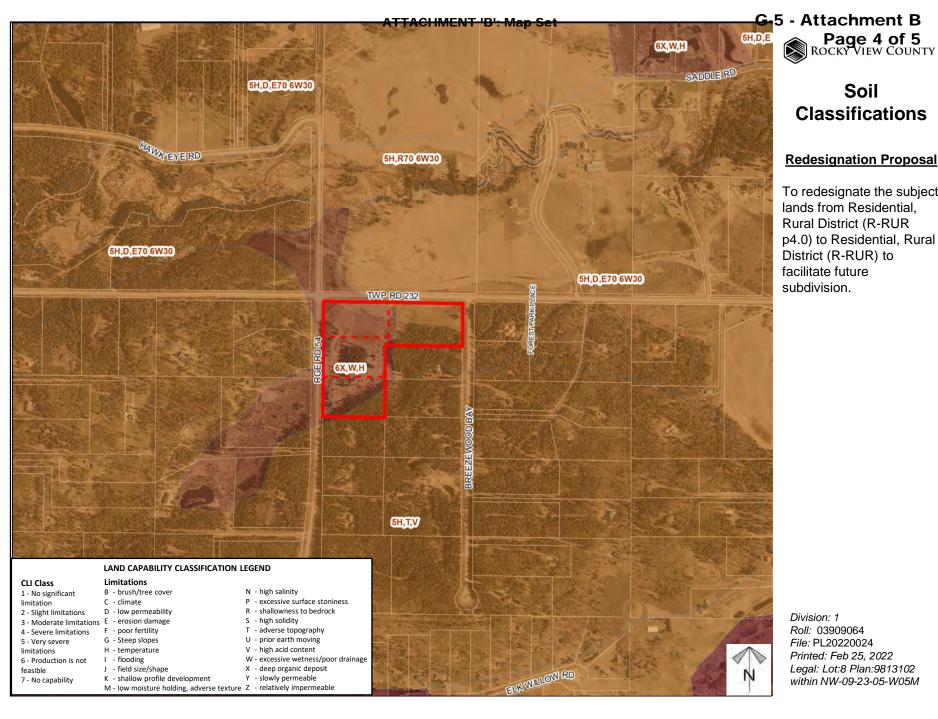

#### **Redesignation Proposal**

To redesignate the subject lands from Residential, Rural District (R-RUR p4.0) to Residential, Rural District (R-RUR) to facilitate future subdivision.

Soil **Classifications** 