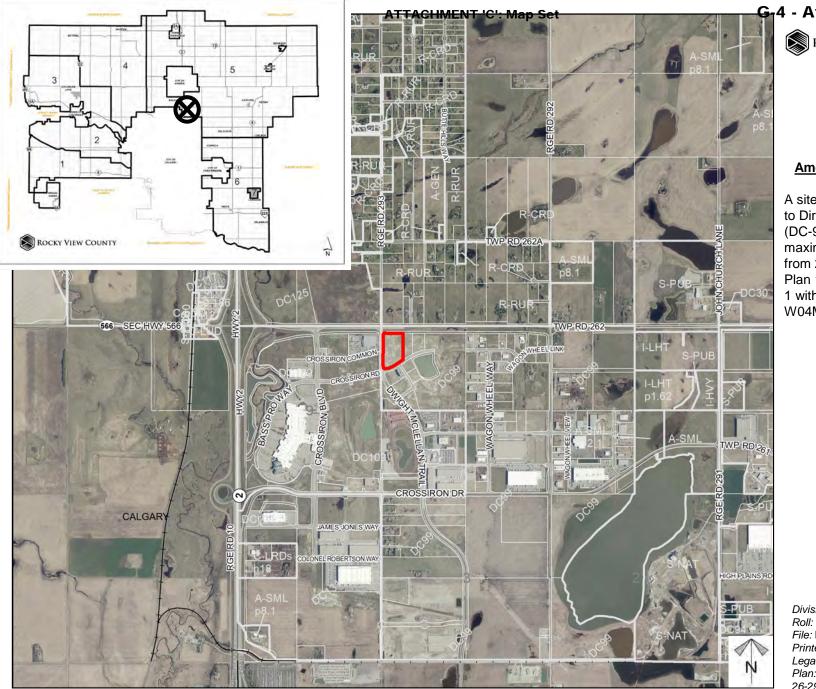

### Direct Control Amendment Proposal

A site-specific amendment to Direct Control District (DC-99) to increase the maximum site coverage from 25% to 40% over Plan 1611467, Block 1, Lot 1 within NW-10-26-29-W04M.