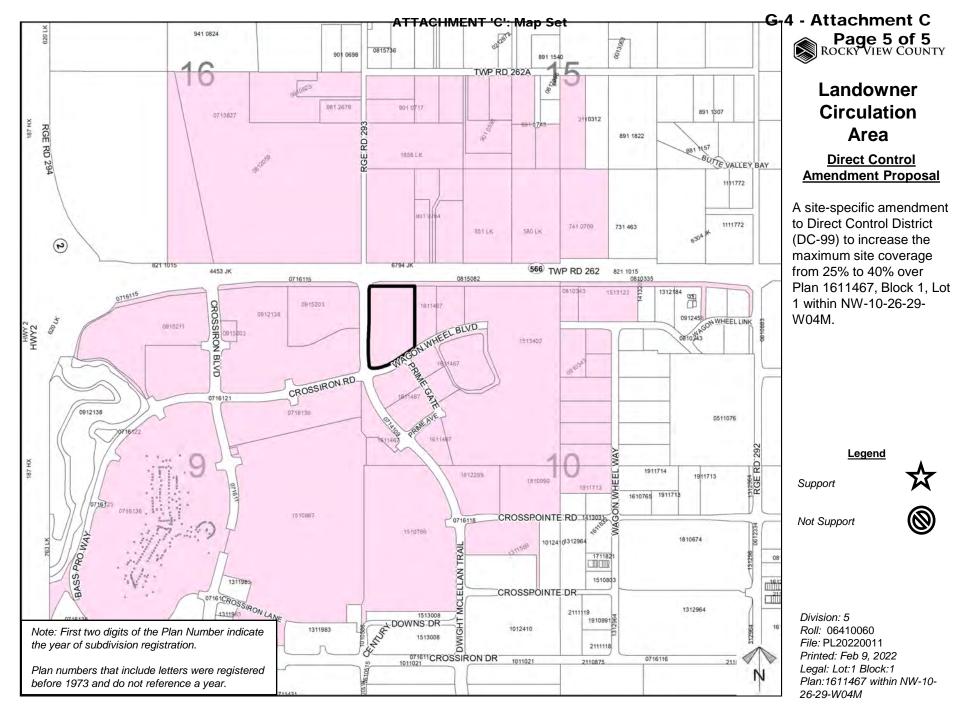

### Direct Control Amendment Proposal

A site-specific amendment to Direct Control District (DC-99) to increase the maximum site coverage from 25% to 40% over Plan 1611467, Block 1, Lot 1 within NW-10-26-29-W04M.