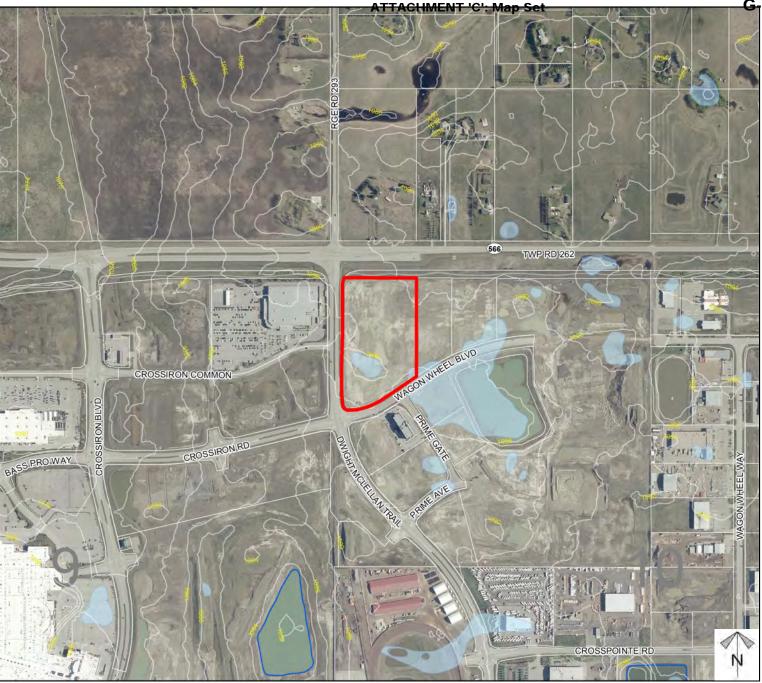

### Direct Control Amendment Proposal

A site-specific amendment to Direct Control District (DC-99) to increase the maximum site coverage from 25% to 40% over Plan 1611467, Block 1, Lot 1 within NW-10-26-29-W04M.