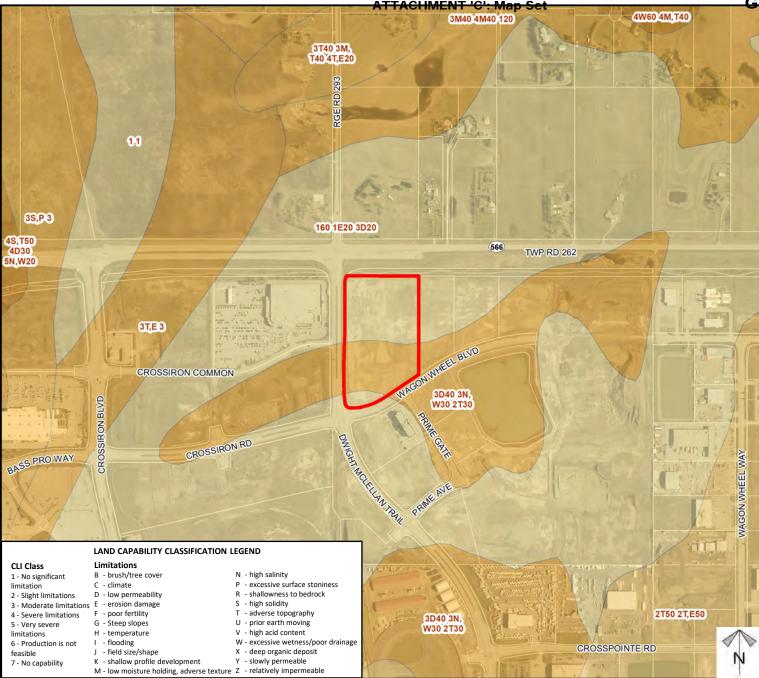

# Soil Classifications

### Direct Control Amendment Proposal

A site-specific amendment to Direct Control District (DC-99) to increase the maximum site coverage from 25% to 40% over Plan 1611467, Block 1, Lot 1 within NW-10-26-29-W04M.