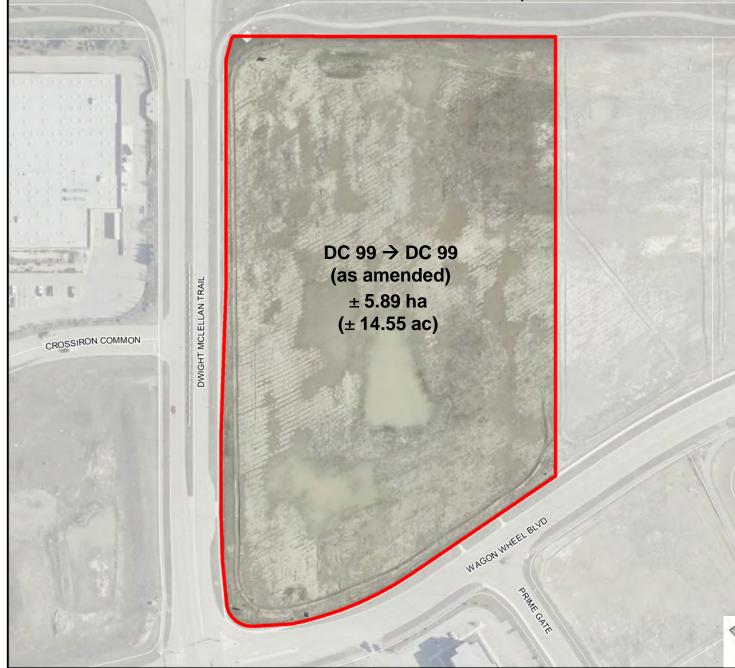

### Direct Control Amendment Proposal

A site-specific amendment to Direct Control District (DC-99) to increase the maximum site coverage from 25% to 40% over Plan 1611467, Block 1, Lot 1 within NW-10-26-29-W04M.