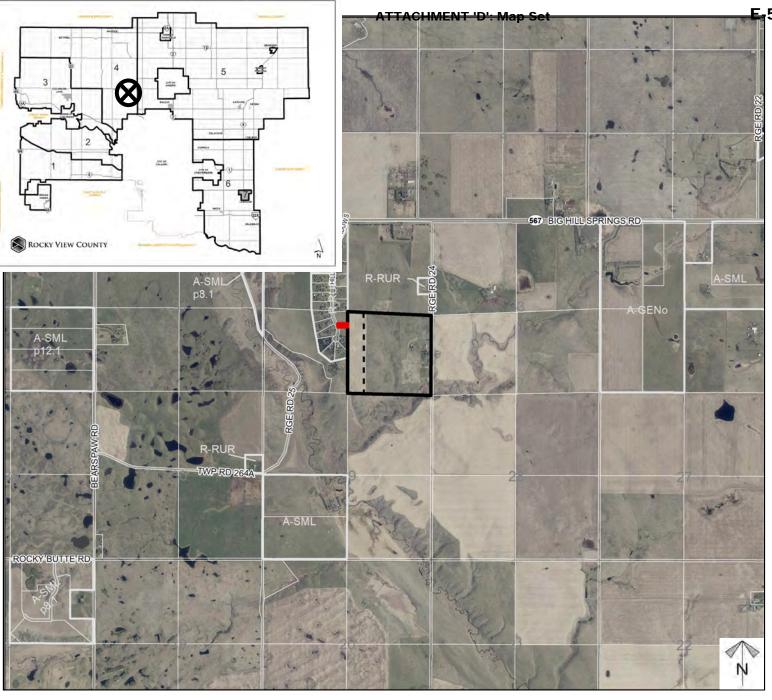

## Location & Context

### Road Allowance Closure Proposal

To close 90-metre (295.2 ft) portion of Road Allowance west of SE-32-26-02-W05M to facilitate future consolidation

Division: 4
Roll: 06632003
File: PL20210152
Printed: March 15, 2022
Legal: A portion of SE-32-26-02-W05M