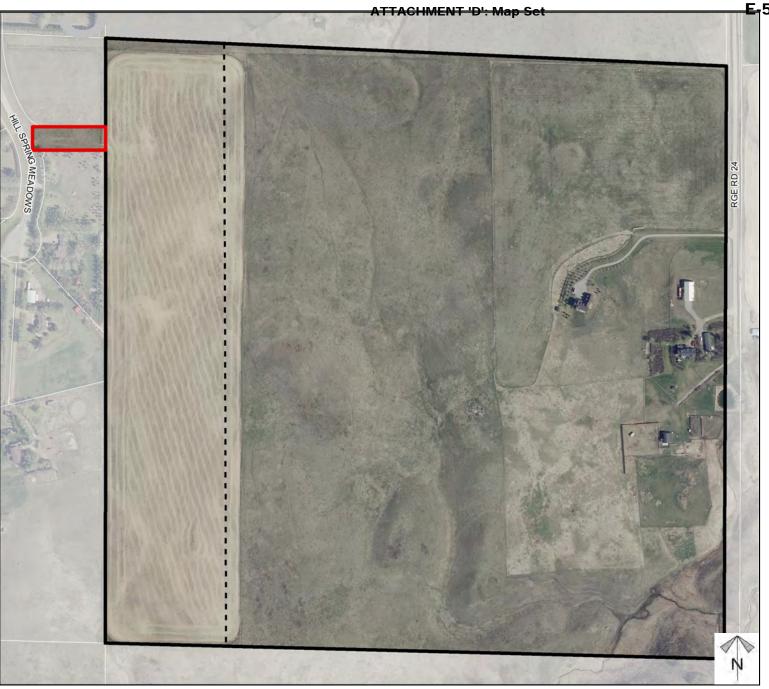

E 5 - Attachment D

# Development Proposal

Road Allowance Closure Proposal

To close 90-metre (295.2 ft) portion of Road Allowance west of SE-32-26-02-W05M to facilitate future consolidation

Division: 4
Roll: 06632003
File: PL20210152
Printed: March 15, 2022
Legal: A portion of SE-32-26-02-W05M