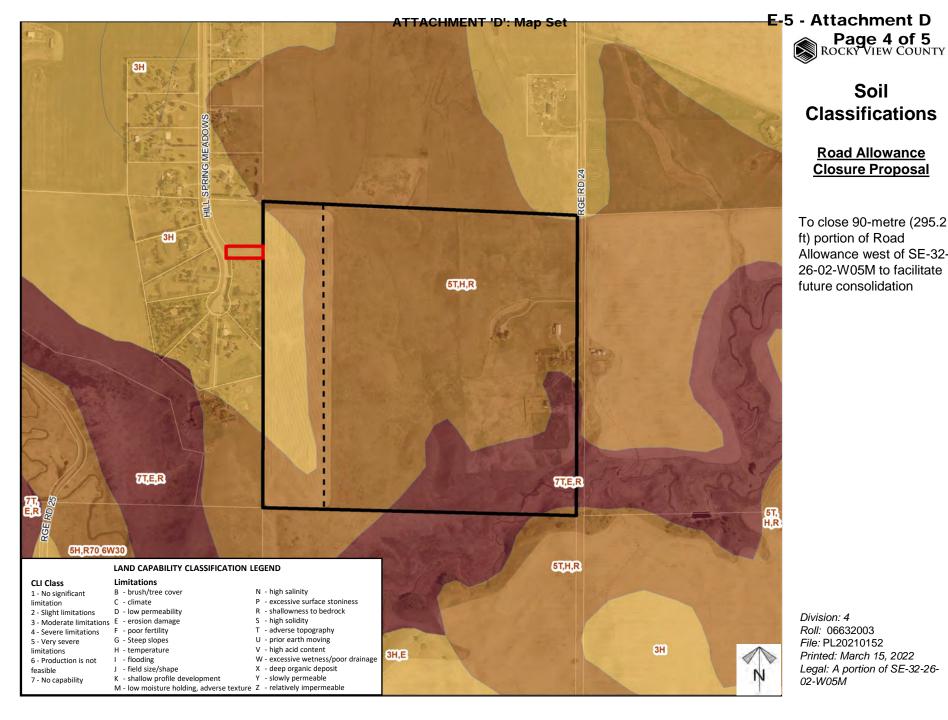

### Soil **Classifications**

#### **Road Allowance Closure Proposal**

To close 90-metre (295.2 ft) portion of Road Allowance west of SE-32-26-02-W05M to facilitate future consolidation

Division: 4 Roll: 06632003 File: PL20210152 Printed: March 15, 2022 Legal: A portion of SE-32-26-

02-W05M