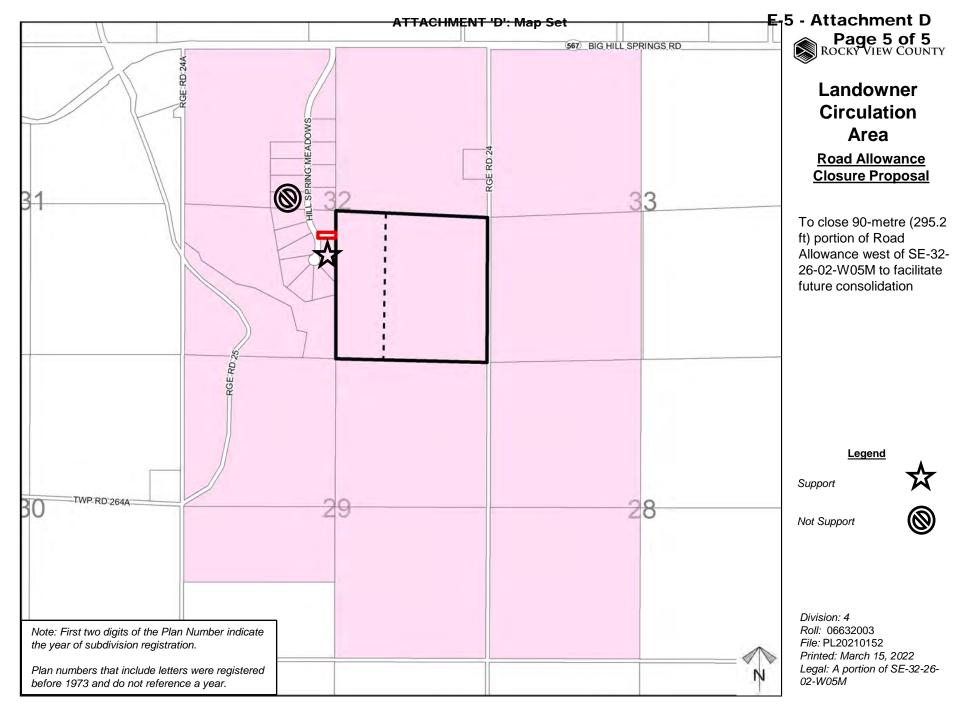

### Road Allowance Closure Proposal

To close 90-metre (295.2 ft) portion of Road Allowance west of SE-32-26-02-W05M to facilitate future consolidation

Division: 4
Roll: 06632003
File: PL20210152
Printed: March 15, 2022
Legal: A portion of SE-32-26-02-W05M