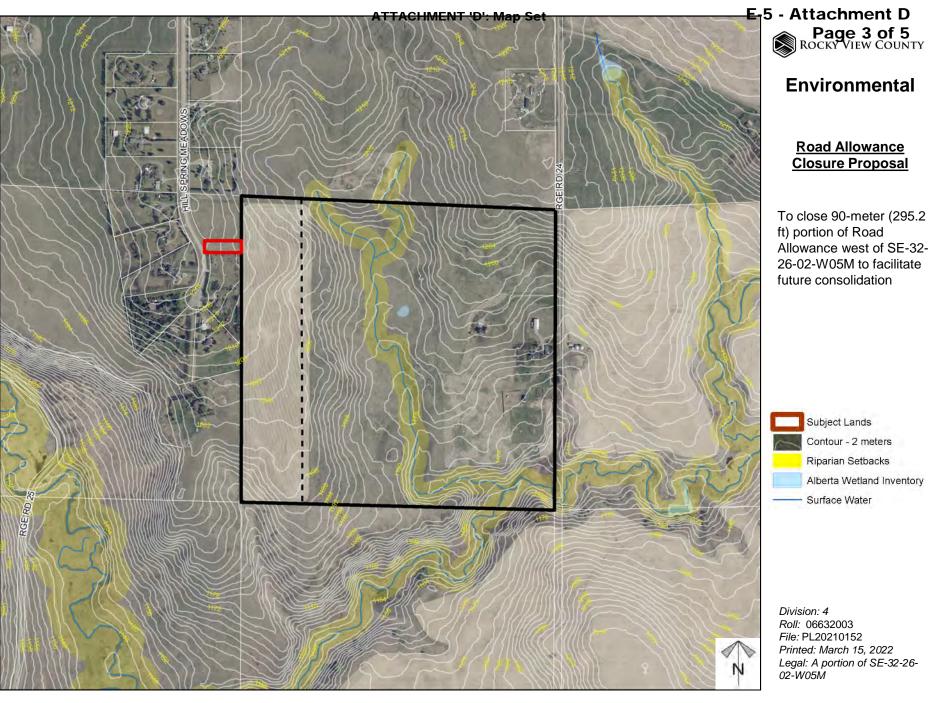

## **Environmental**

### **Road Allowance Closure Proposal**

To close 90-meter (295.2 ft) portion of Road Allowance west of SE-32-26-02-W05M to facilitate future consolidation

Subject Lands Contour - 2 meters Riparian Setbacks Alberta Wetland Inventory Surface Water

Division: 4 Roll: 06632003 File: PL20210152 Printed: March 15, 2022 Legal: A portion of SE-32-26-

02-W05M