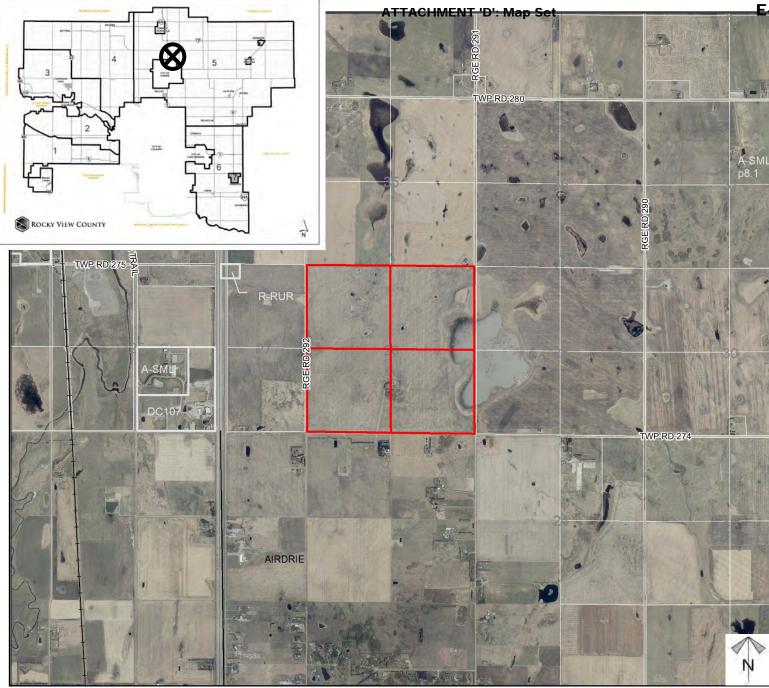

## E-4 - Attachment D Page 1 of 5 ROCKY VIEW COUNTY

# Location & Context

## **Redesignation Proposal**

Redesignation of  $\pm 259$ hectares ( $\pm 640$  acres) – four quarter sections – from Agricultural, General District (A-GEN) to Direct Control (DC) to allow for a Solar Farm.

Division: 5 Roll: 07426001/2/3/4 File: PL20210102 Legal: NW/NE/SE/SW-26-27-29-W04M Printed: June 24, 2021