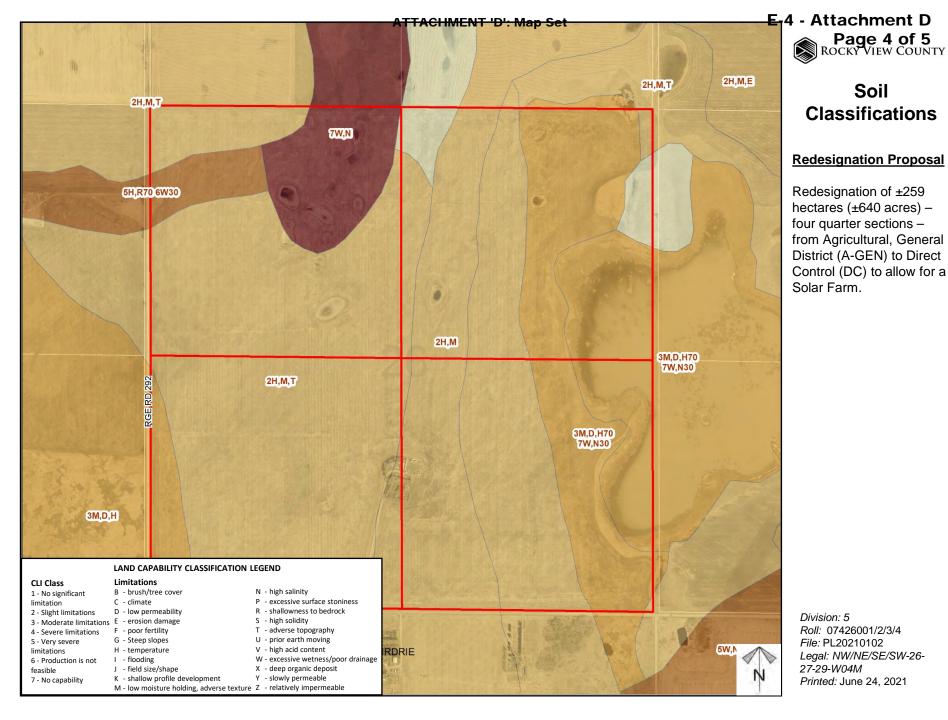

#### **Redesignation Proposal**

Redesignation of  $\pm 259$ hectares ( $\pm 640$  acres) – four quarter sections – from Agricultural, General District (A-GEN) to Direct Control (DC) to allow for a Solar Farm.

Division: 5 Roll: 07426001/2/3/4 File: PL20210102 Legal: NW/NE/SE/SW-26-27-29-W04M Printed: June 24, 2021

#### ATTACHMENT 'D': Map Set