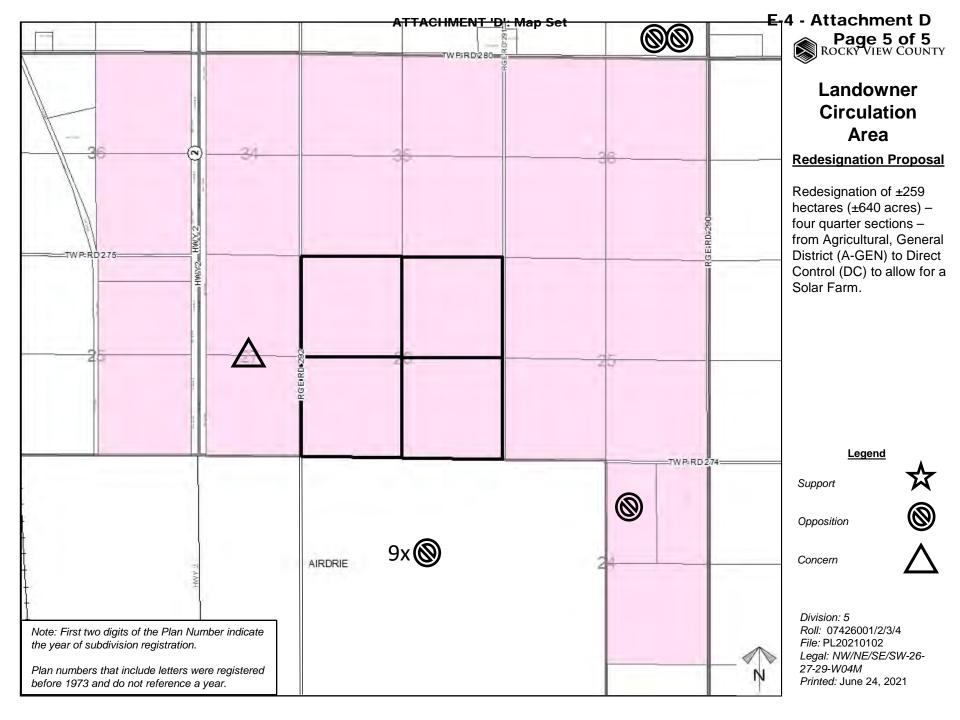

Redesignation of  $\pm 259$ hectares ( $\pm 640$  acres) – four quarter sections – from Agricultural, General District (A-GEN) to Direct Control (DC) to allow for a Solar Farm.

Division: 5 Roll: 07426001/2/3/4 File: PL20210102 Legal: NW/NE/SE/SW-26-27-29-W04M Printed: June 24, 2021

#### ATTACHMENT 'D': Map Set



## E-4 - Attachment D Page 3 of 5 ROCKY VIEW COUNTY

# Environmental

#### **Redesignation Proposal**

Redesignation of  $\pm 259$ hectares ( $\pm 640$  acres) – four quarter sections – from Agricultural, General District (A-GEN) to Direct Control (DC) to allow for a Solar Farm.

Subject Lands Contour - 2 meters Riparian Setbacks Alberta Wetland Inventory Surface Water

Division: 5 Roll: 07426001/2/3/4 File: PL20210102 Legal: NW/NE/SE/SW-26-27-29-W04M Printed: June 24, 2021