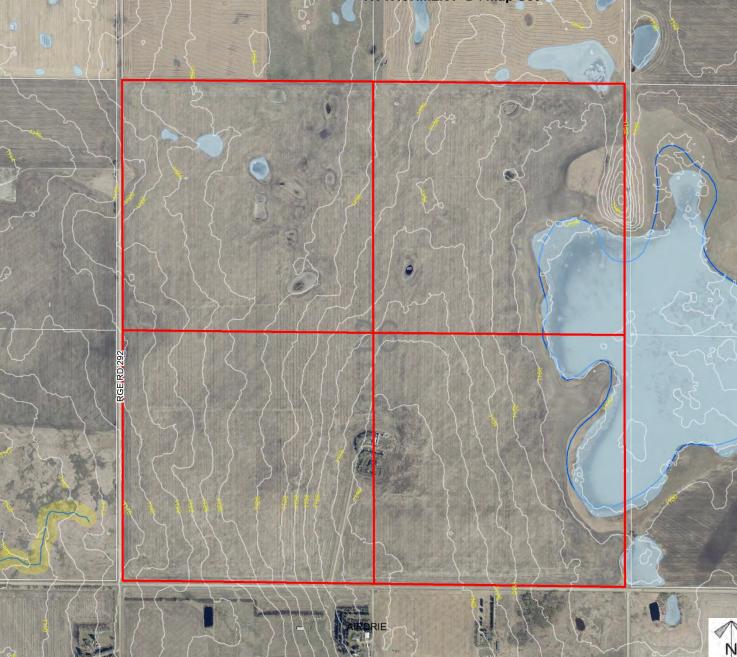

## E-4 - Attachment D Page 3 of 5 ROCKY VIEW COUNTY

# Environmental

#### **Redesignation Proposal**

Redesignation of  $\pm 259$ hectares ( $\pm 640$  acres) – four quarter sections – from Agricultural, General District (A-GEN) to Direct Control (DC) to allow for a Solar Farm.

Subject Lands Contour - 2 meters Riparian Setbacks Alberta Wetland Inventory Surface Water

Division: 5 Roll: 07426001/2/3/4 File: PL20210102 Legal: NW/NE/SE/SW-26-27-29-W04M Printed: June 24, 2021