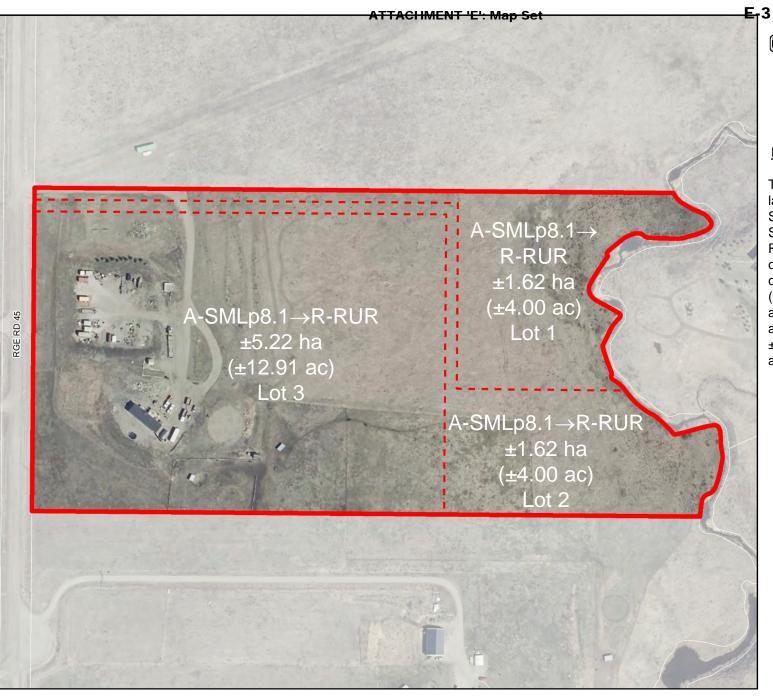

### Development Proposal

### **Redesignation Proposal**

To redesignate the subject lands from Agricultural, Small Parcel District (A-SMLp8.1) to Residential, Rural District (R-RUR) in order to facilitate the creation of a ±1.62 hectare (±4.00 acre) parcel (Lot 1), a ±1.62 hectare (±4.00 acre) parcel (Lot 2), with ±5.22 hectare (±12.91 acre) remainder (Lot 3).

Division: 03
Roll: 07805013
File: PL20210041
Printed: March 10, 2021
Legal: Lot:2 Block:6
Plan:1011012 within SW-0527-04-W05M