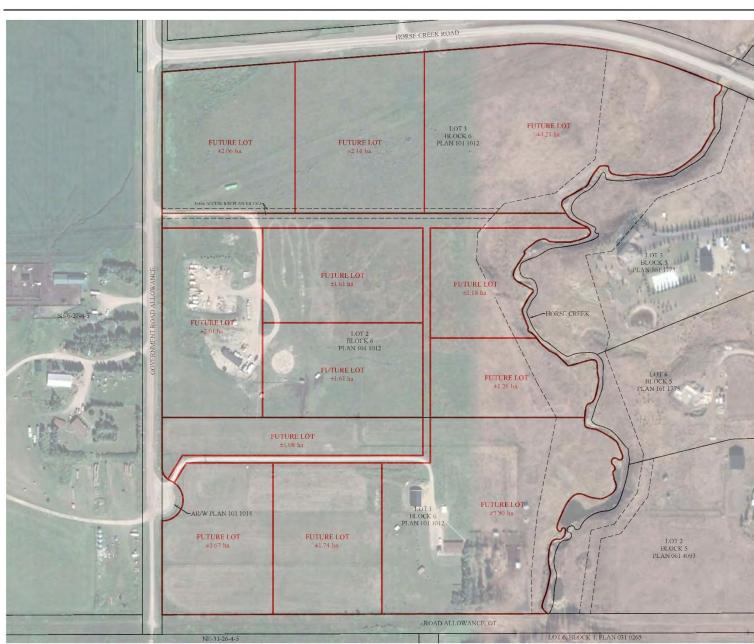

### Lot & Road Plan

### **Redesignation Proposal**

To redesignate the subject lands from Agricultural, Small Parcel District (A-SMLp8.1) to Residential, Rural District (R-RUR) in order to facilitate the creation of a ±1.62 hectare (±4.00 acre) parcel (Lot 1), a ±1.62 hectare (±4.00 acre) parcel (Lot 2), with ±5.22 hectare (±12.91 acre) remainder (Lot 3).

Division: 03
Roll: 07805013
File: PL20210041
Printed: March 10, 2021
Legal: Lot:2 Block:6
Plan:1011012 within SW-0527-04-W05M

E-3 - Attachment E
Page 4 of 9
ROCKY VIEW COUNTY