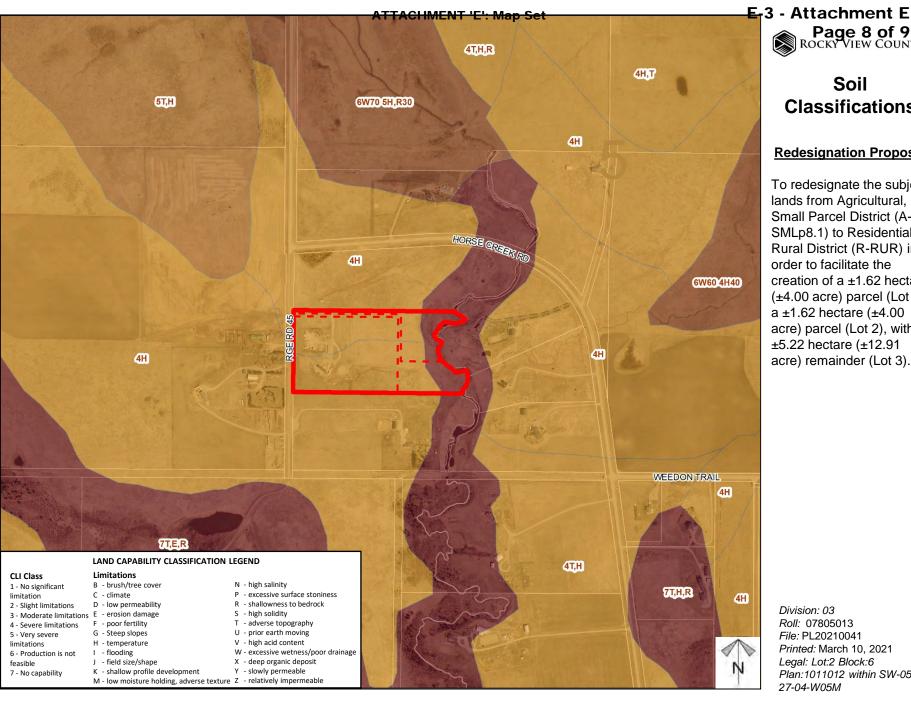

### Soil Classifications

Page 8 of 9
ROCKY VIEW COUNTY

### **Redesignation Proposal**

To redesignate the subject lands from Agricultural, Small Parcel District (A-SMLp8.1) to Residential, Rural District (R-RUR) in order to facilitate the creation of a ±1.62 hectare (±4.00 acre) parcel (Lot 1), a ±1.62 hectare (±4.00 acre) parcel (Lot 2), with ±5.22 hectare (±12.91 acre) remainder (Lot 3).

Division: 03 Roll: 07805013 File: PL20210041 Printed: March 10, 2021 Legal: Lot:2 Block:6 Plan:1011012 within SW-05-