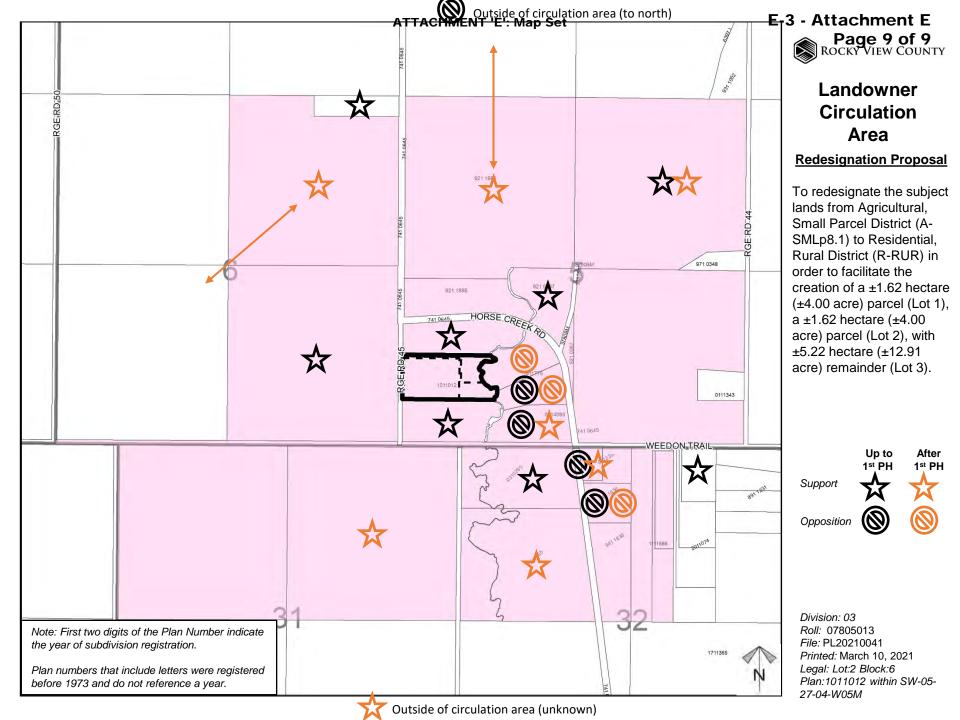

## E-3 - Attachment E Page 5 of 9 ROCKY VIEW COUNTY

### **Environmental**

### **Redesignation Proposal**

To redesignate the subject lands from Agricultural, Small Parcel District (A-SMLp8.1) to Residential, Rural District (R-RUR) in order to facilitate the creation of a ±1.62 hectare (±4.00 acre) parcel (Lot 1), a ±1.62 hectare (±4.00 acre) parcel (Lot 2), with ±5.22 hectare (±12.91 acre) remainder (Lot 3).

Division: 03
Roll: 07805013
File: PL20210041
Printed: March 10, 2021
Legal: Lot:2 Block:6
Plan:1011012 within SW-05-