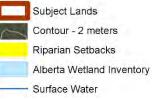

### Parks and Open Space

### **Redesignation Proposal**

To redesignate the subject lands from Agricultural, Small Parcel District (A-SMLp8.1) to Residential, Rural District (R-RUR) in order to facilitate the creation of a ±1.62 hectare (±4.00 acre) parcel (Lot 1), a ±1.62 hectare (±4.00 acre) parcel (Lot 2), with ±5.22 hectare (±12.91 acre) remainder (Lot 3).

Division: 03 Roll: 07805013 File: PL20210041 Printed: March 10, 2021 Legal: Lot:2 Block:6 Plan:1011012 within SW-05-

E-3 - Attachment E