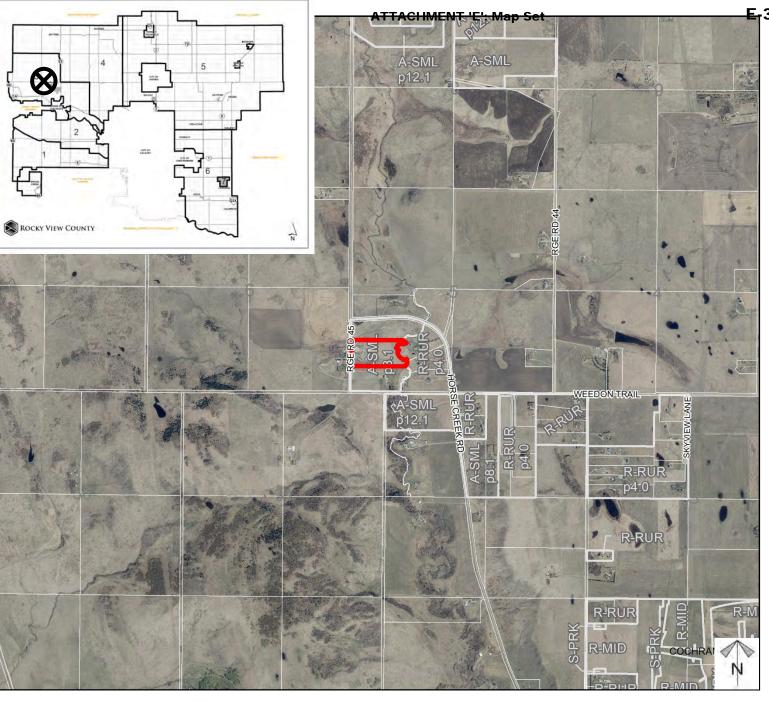

### Location & Context

#### **Redesignation Proposal**

To redesignate the subject lands from Agricultural, Small Parcel District (A-SMLp8.1) to Residential, Rural District (R-RUR) in order to facilitate the creation of a ±1.62 hectare (±4.00 acre) parcel (Lot 1), a ±1.62 hectare (±4.00 acre) parcel (Lot 2), with ±5.22 hectare (±12.91 acre) remainder (Lot 3).

Division: 03
Roll: 07805013
File: PL20210041
Printed: March 10, 2021
Legal: Lot:2 Block:6
Plan:1011012 within SW-05-

E-3 - Attachment E
Page 2 of 9
ROCKY VIEW COUNTY