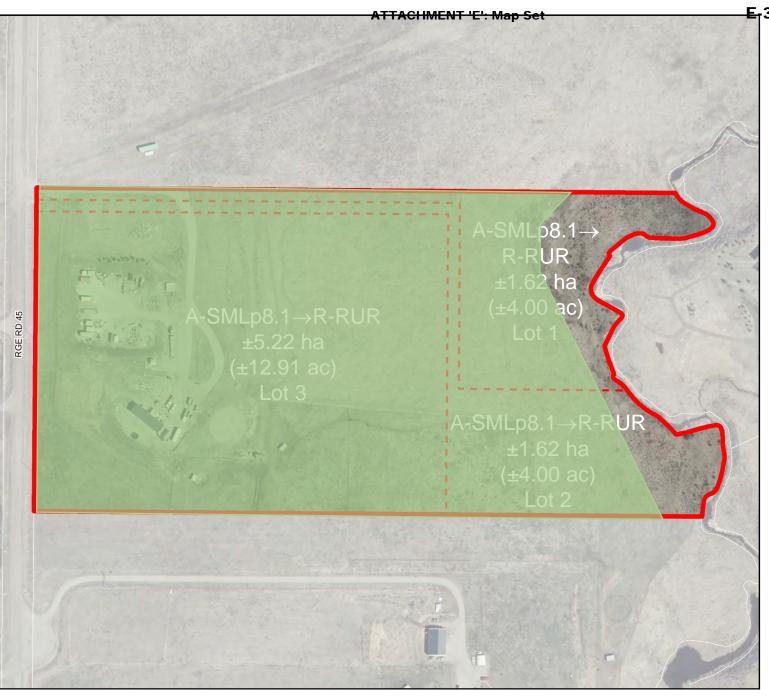

## Development Proposal

#### **Redesignation Proposal**

To redesignate the subject lands from Agricultural, Small Parcel District (A-SMLp8.1) to Residential, Rural District (R-RUR) in order to facilitate the creation of a ±1.62 hectare (±4.00 acre) parcel (Lot 1), a ±1.62 hectare (±4.00 acre) parcel (Lot 2), with ±5.22 hectare (±12.91 acre) remainder (Lot 3).

Division: 03
Roll: 07805013
File: PL20210041
Printed: March 10, 2021
Legal: Lot:2 Block:6
Plan:1011012 within SW-0527-04-W05M