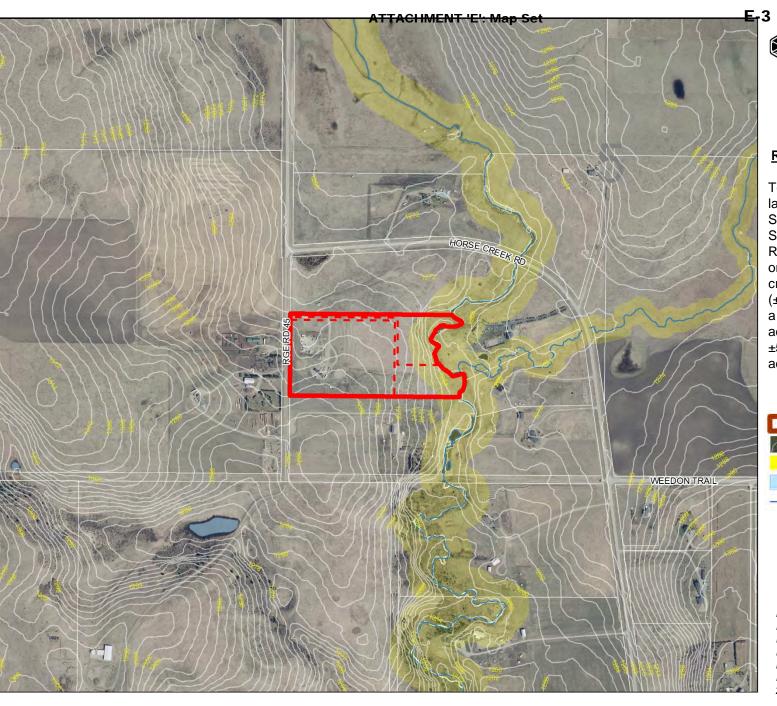

### **Environmental**

### **Redesignation Proposal**

To redesignate the subject lands from Agricultural, Small Parcel District (A-SMLp8.1) to Residential, Rural District (R-RUR) in order to facilitate the creation of a ±1.62 hectare (±4.00 acre) parcel (Lot 1), a ±1.62 hectare (±4.00 acre) parcel (Lot 2), with ±5.22 hectare (±12.91 acre) remainder (Lot 3).

Division: 03
Roll: 07805013
File: PL20210041
Printed: March 10, 2021
Legal: Lot:2 Block:6
Plan:1011012 within SW-05-