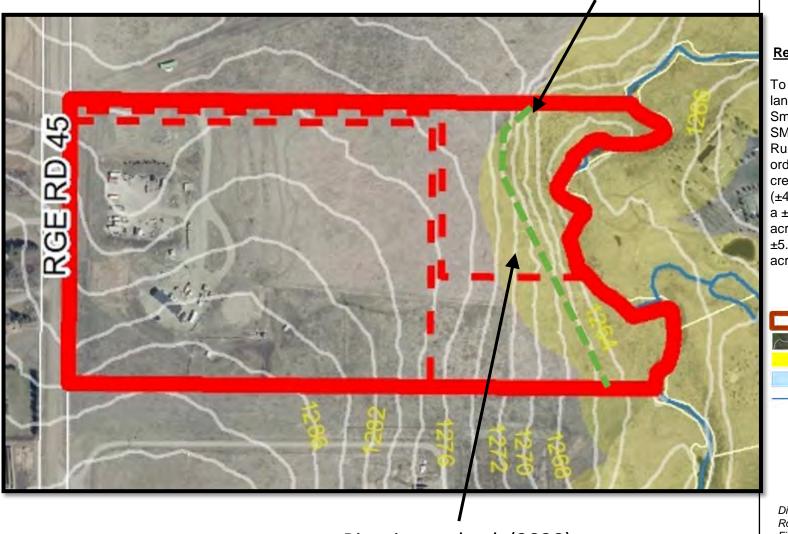

### **Environmental**

#### **Redesignation Proposal**

To redesignate the subject lands from Agricultural, Small Parcel District (A-SMLp8.1) to Residential, Rural District (R-RUR) in order to facilitate the creation of a ±1.62 hectare (±4.00 acre) parcel (Lot 1), a ±1.62 hectare (±4.00 acre) parcel (Lot 2), with ±5.22 hectare (±12.91 acre) remainder (Lot 3).

Division: 03 Roll: 07805013 File: PL20210041

Printed: March 10, 2021 Legal: Lot:2 Block:6

Plan:1011012 within SW-05-

27-04-W05M

**Existing Environmental** Reserve Easement (2010)

Riparian setback (2020)