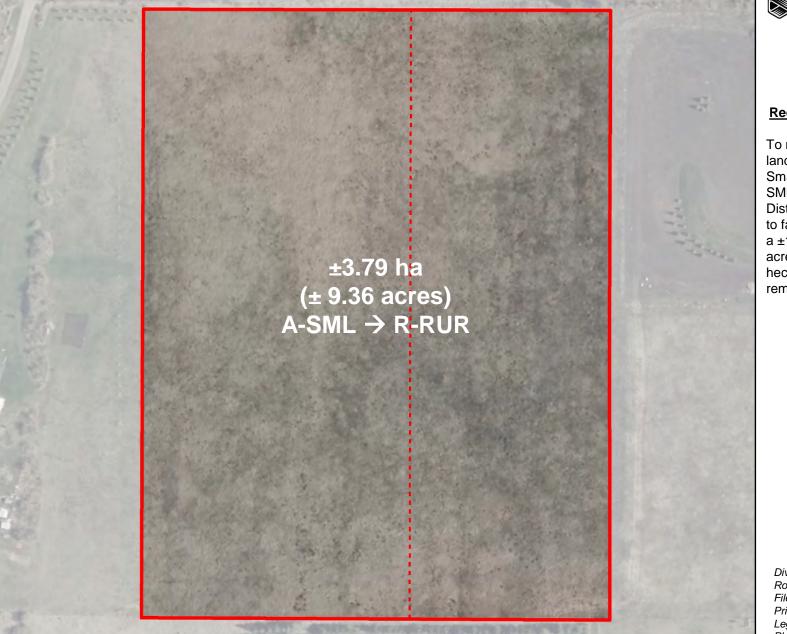

## Development Proposal

## **Redesignation Proposal**

To redesignate the subject lands from Agricultural, Small Parcel District (A-SML) to Residential, Rural District (R-RUR) in order to facilitate the creation of a  $\pm 1.62$  hectare ( $\pm 4.00$ acre) parcel with a  $\pm 2.17$ hectare ( $\pm 5.36$  acre) remainder.