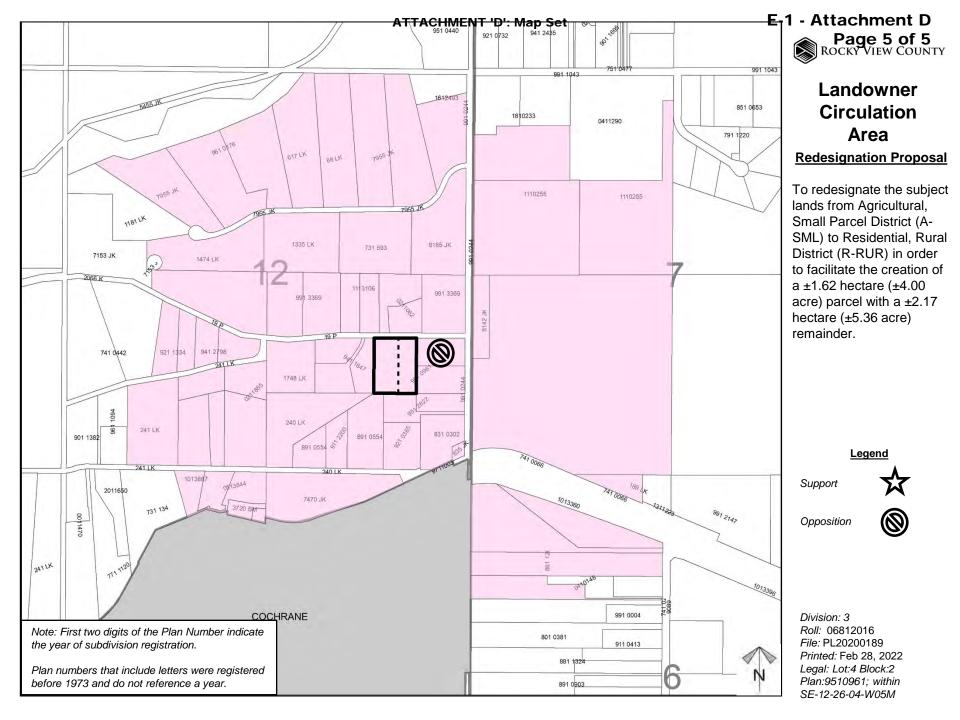

### **Redesignation Proposal**

To redesignate the subject lands from Agricultural, Small Parcel District (A-SML) to Residential, Rural District (R-RUR) in order to facilitate the creation of  $a \pm 1.62$  hectare ( $\pm 4.00$ acre) parcel with  $a \pm 2.17$ hectare ( $\pm 5.36$  acre) remainder.