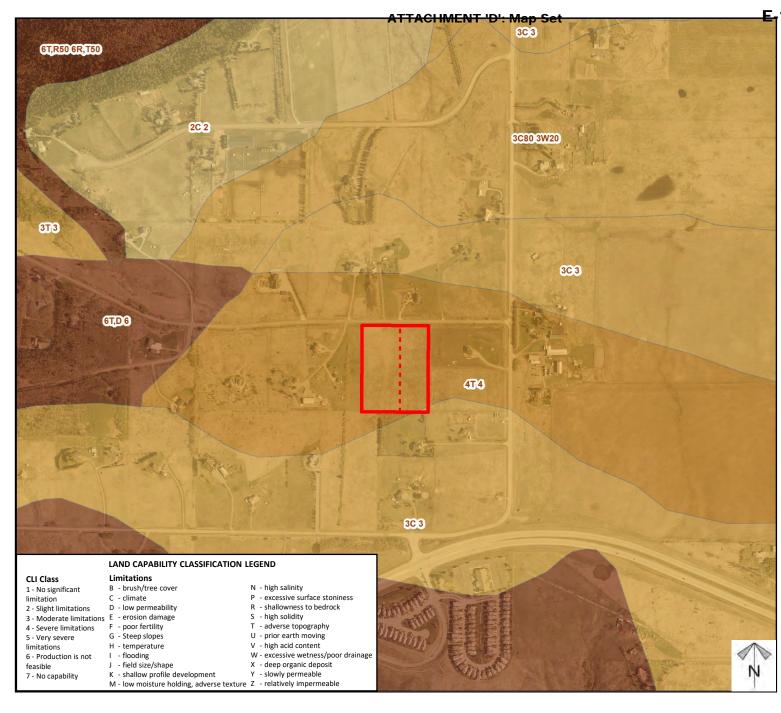

# Soil Classifications

#### **Redesignation Proposal**

To redesignate the subject lands from Agricultural, Small Parcel District (A-SML) to Residential, Rural District (R-RUR) in order to facilitate the creation of  $a \pm 1.62$  hectare ( $\pm 4.00$ acre) parcel with  $a \pm 2.17$ hectare ( $\pm 5.36$  acre) remainder.