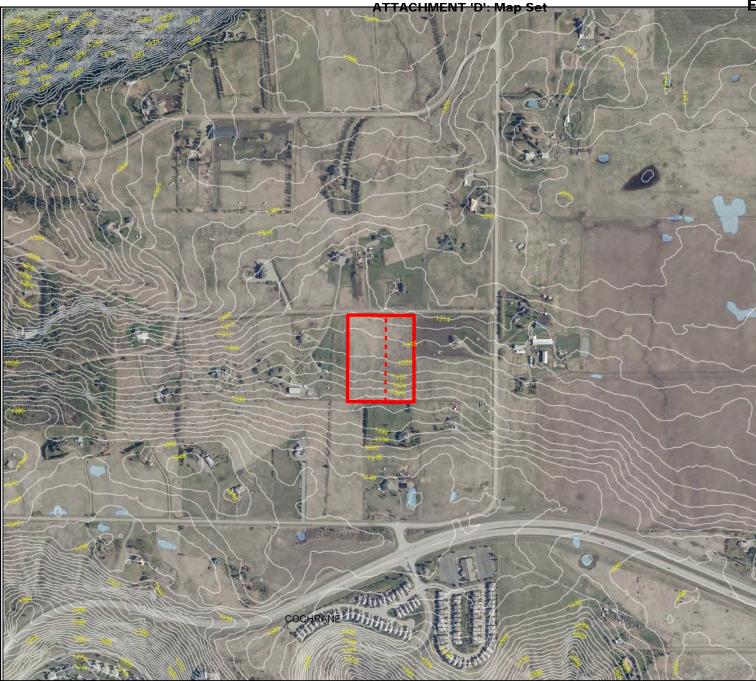

## **Environmental**

### **Redesignation Proposal**

To redesignate the subject lands from Agricultural, Small Parcel District (A-SML) to Residential, Rural District (R-RUR) in order to facilitate the creation of a ±1.62 hectare (±4.00 acre) parcel with a ±2.17 hectare (±5.36 acre) remainder.

Contour - 2 meters **Riparian Setbacks** Alberta Wetland Inventory Surface Water

E 1 - Attachment D Page 4 of 5 ROCKY VIEW COUNTY