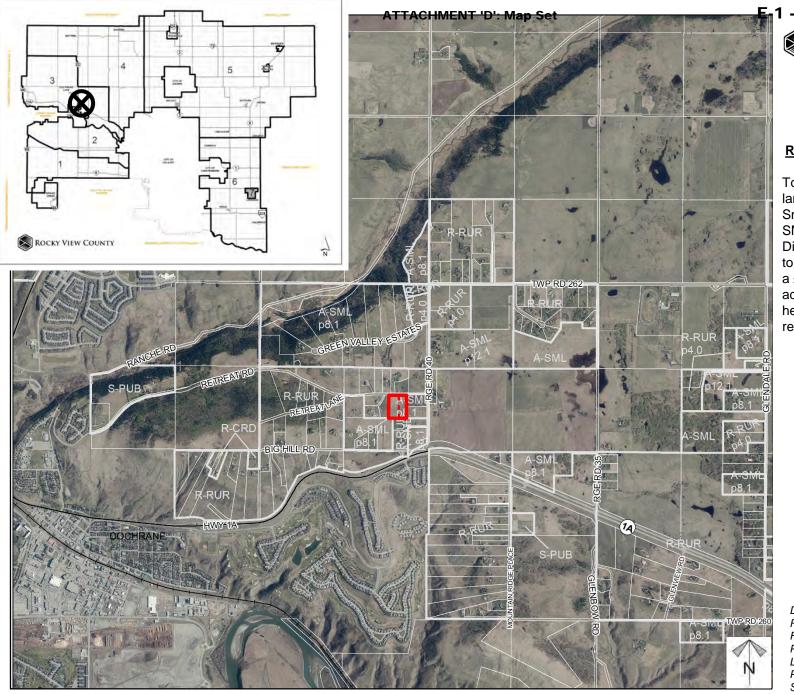

# Location & Context

### **Redesignation Proposal**

To redesignate the subject lands from Agricultural, Small Parcel District (A-SML) to Residential, Rural District (R-RUR) in order to facilitate the creation of  $a \pm 1.62$  hectare ( $\pm 4.00$ acre) parcel with  $a \pm 2.17$ hectare ( $\pm 5.36$  acre) remainder.