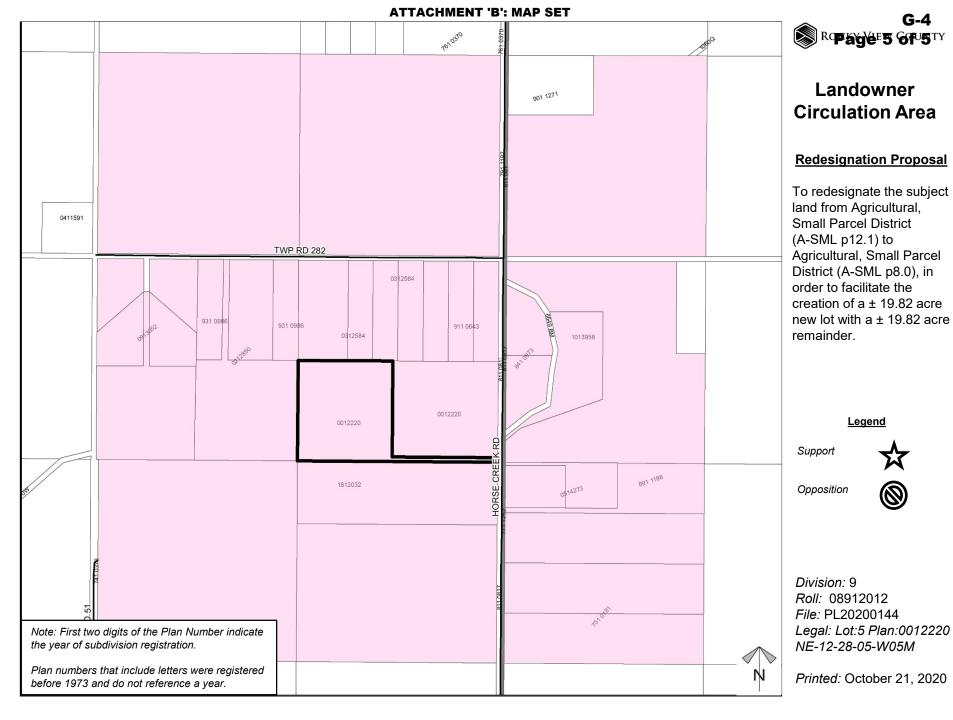

#### **Redesignation Proposal**

To redesignate the subject land from Agricultural, Small Parcel District (A-SML p12.1) to Agricultural, Small Parcel District (A-SML p8.0), in order to facilitate the creation of a ± 19.82 acre new lot with a ± 19.82 acre remainder.

Division: 9 Roll: 08912012 File: PL20200144

Legal: Lot:5 Plan:0012220 NE-12-28-05-W05M