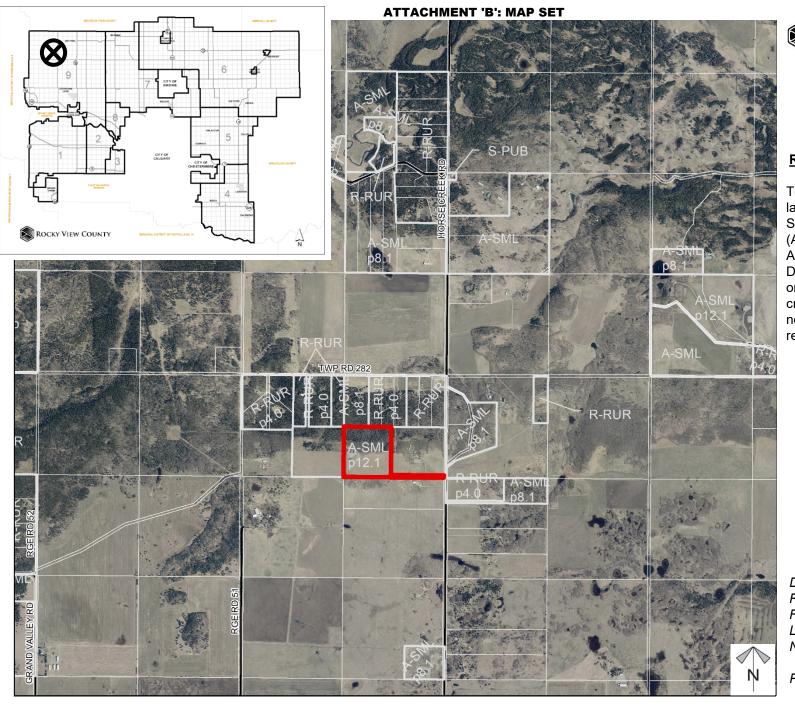

### **Redesignation Proposal**

To redesignate the subject land from Agricultural, Small Parcel District (A-SML p12.1) to Agricultural, Small Parcel District (A-SML p8.0), in order to facilitate the creation of a  $\pm$  19.82 acre new lot with a  $\pm$  19.82 acre remainder.

Division: 9 Roll: 08912012 File: PL20200144

Legal: Lot:5 Plan:0012220 NE-12-28-05-W05M