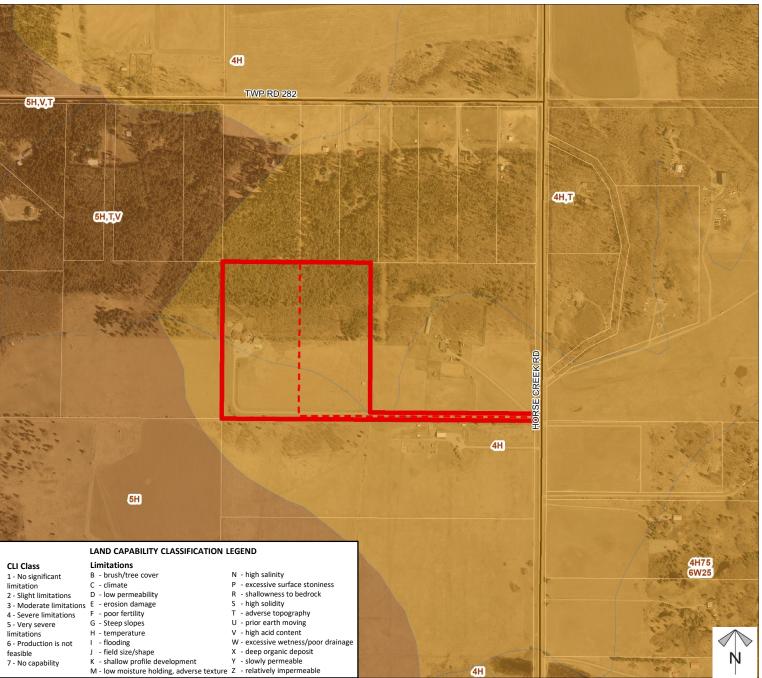

# Soil Classifications

#### **Redesignation Proposal**

To redesignate the subject land from Agricultural, Small Parcel District (A-SML p12.1) to Agricultural, Small Parcel District (A-SML p8.0), in order to facilitate the creation of a  $\pm$  19.82 acre new lot with a  $\pm$  19.82 acre remainder.

Division: 9

Roll: 08912012

File: PL20200144

Legal: Lot:5 Plan:0012220

NE-12-28-05-W05M