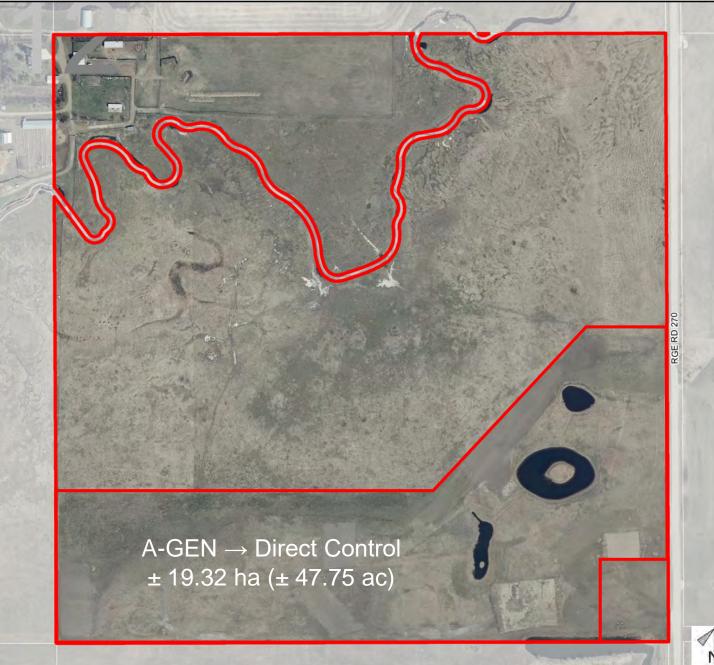

### ATTACHMENT 'B': MAP SET

## Page 3 of 6 ROCKY VIEW COUNTY

G-1 - Attachment B

### Development Proposal

### Redesignation and Master Site Development Plan Proposal

### PL20210207

A Master Site Development Plan, Roe Gravel Pit, to facilitate gravel pit operation within a  $\pm 19.32$ ha ( $\pm 47.75$  acre) portion of SE-12-27-27-W04M.

### PL20210208

Redesignation of  $\pm 19.32ha$ ( $\pm 47.75$  acre) from Agricultural, General District (A-GEN) to Direct Control District to accommodate gravel pit operations.

Division: 5 Roll: 07212001 File: PL20210208 Printed: February 14, 2022 Legal: A portion of SE-12-27-27-W04M