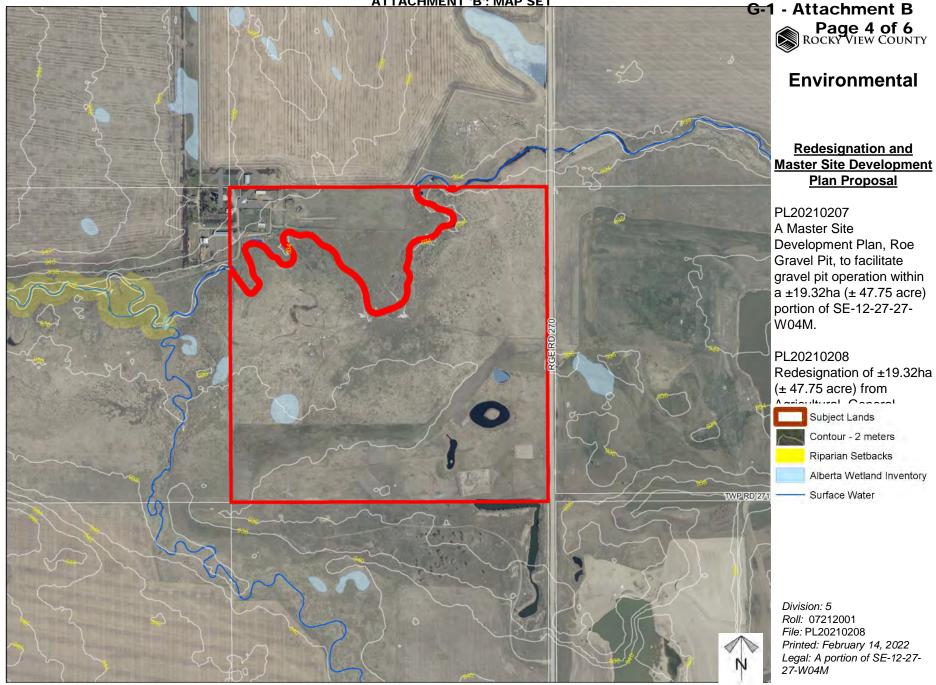

ntrol District to accommodate gravel pit operations.

Division: 5 Roll: 07212001 File: PL20210208 Printed: February 14, 2022 Legal: A portion of SE-12-27-27-W04M



### ATTACHMENT 'B': MAP SET



## Page 3 of 6 ROCKY VIEW COUNTY

G-1 - Attachment B

### Development Proposal

### Redesignation and Master Site Development Plan Proposal

### PL20210207

A Master Site Development Plan, Roe Gravel Pit, to facilitate gravel pit operation within a  $\pm 19.32$ ha ( $\pm 47.75$  acre) portion of SE-12-27-27-W04M.

### PL20210208

Redesignation of  $\pm 19.32ha$ ( $\pm 47.75$  acre) from Agricultural, General District (A-GEN) to Direct Control District to accommodate gravel pit operations.

Division: 5 Roll: 07212001 File: PL20210208 Printed: February 14, 2022 Legal: A portion of SE-12-27-27-W04M



#### ATTACHMENT 'B': MAP SET