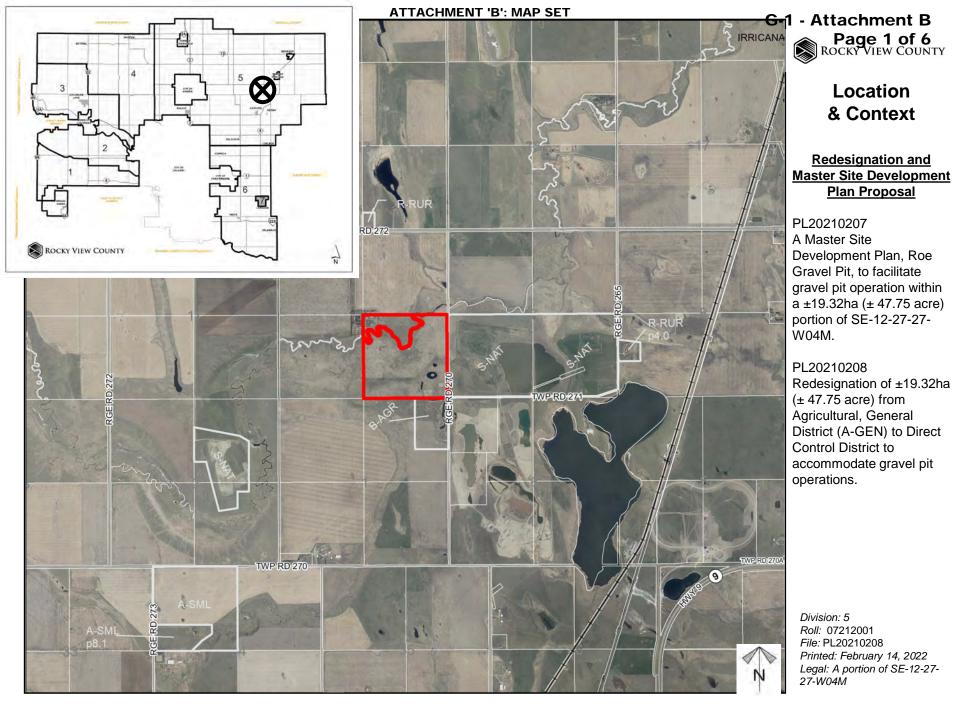

### ATTACHMENT 'B': MAP SET

# Location & Context

### Redesignation and Master Site Development Plan Proposal

### PL20210207

A Master Site Development Plan, Roe Gravel Pit, to facilitate gravel pit operation within a  $\pm 19.32$ ha ( $\pm 47.75$  acre) portion of SE-12-27-27-W04M.

### PL20210208

Redesignation of  $\pm 19.32$ ha ( $\pm 47.75$  acre) from Agricultural, General District (A-GEN) to Direct Control District to accommodate gravel pit operations.

Division: 5 Roll: 07212001 File: PL20210208 Printed: February 14, 2022 Legal: A portion of SE-12-27-27-W04M