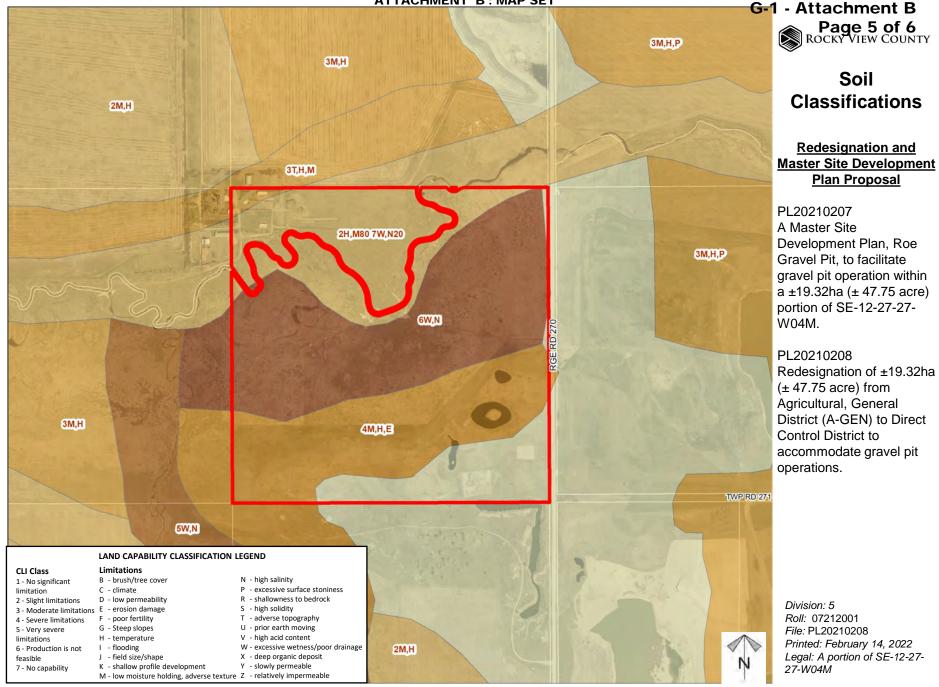

### PL20210207

A Master Site Development Plan, Roe Gravel Pit, to facilitate gravel pit operation within a  $\pm 19.32$ ha ( $\pm 47.75$  acre) portion of SE-12-27-27-W04M.

### PL20210208

Redesignation of  $\pm 19.32$ ha ( $\pm 47.75$  acre) from Agricultural, General District (A-GEN) to Direct Control District to accommodate gravel pit operations.

Division: 5 Roll: 07212001 File: PL20210208 Printed: February 14, 2022 Legal: A portion of SE-12-27-27-W04M