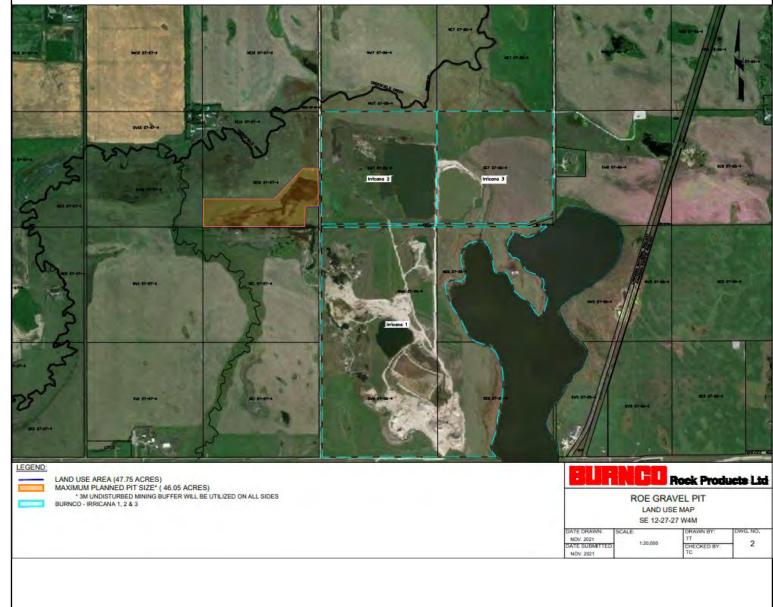

### ATTACHMENT 'B': MAP SET

## Page 3 of 6 ROCKY VIEW COUNTY

G-1 - Attachment B

### Development Proposal

### Redesignation and Master Site Development Plan Proposal

### PL20210207

A Master Site Development Plan, Roe Gravel Pit, to facilitate gravel pit operation within a  $\pm 19.32$ ha ( $\pm 47.75$  acre) portion of SE-12-27-27-W04M.

### PL20210208

Redesignation of  $\pm 19.32ha$ ( $\pm 47.75$  acre) from Agricultural, General District (A-GEN) to Direct Control District to accommodate gravel pit operations.

Division: 5 Roll: 07212001 File: PL20210208 Printed: February 14, 2022 Legal: A portion of SE-12-27-27-W04M