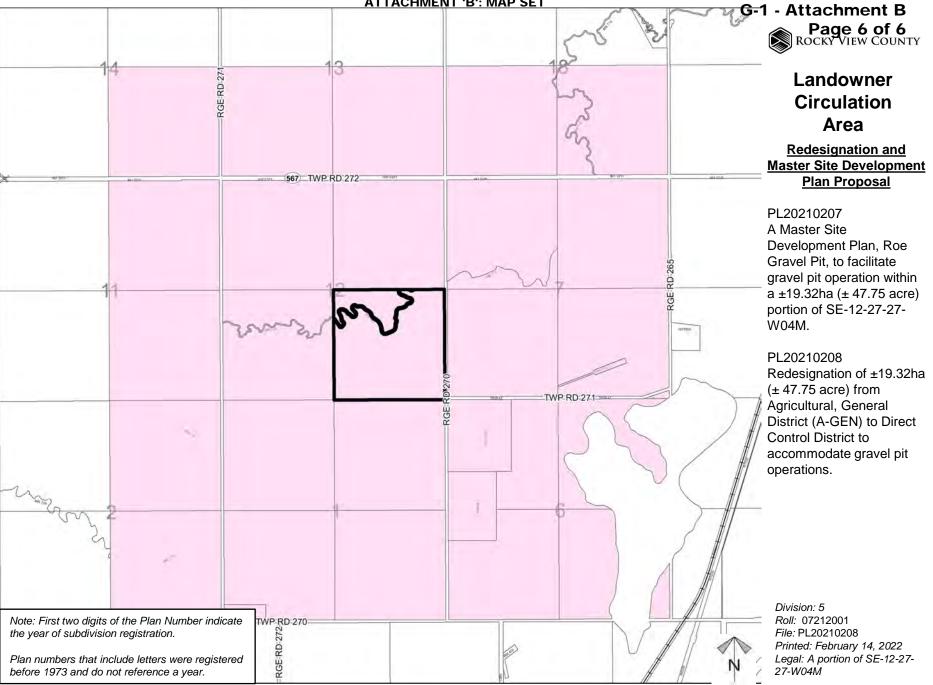

### PL20210207

A Master Site Development Plan, Roe Gravel Pit, to facilitate gravel pit operation within a  $\pm 19.32$ ha ( $\pm 47.75$  acre) portion of SE-12-27-27-W04M.

### PL20210208

Redesignation of  $\pm 19.32ha$ ( $\pm 47.75$  acre) from Agricultural, General District (A-GEN) to Direct Control District to accommodate gravel pit operations.

Division: 5 Roll: 07212001 File: PL20210208 Printed: February 14, 2022 Legal: A portion of SE-12-27-27-W04M