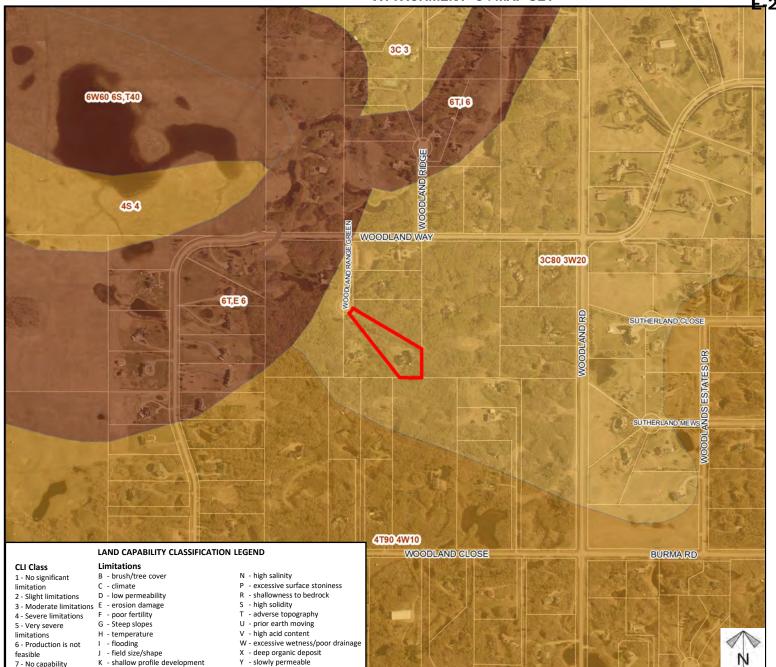

#### ATTACHMENT 'C': MAP SET

7 - No capability

M - low moisture holding, adverse texture Z - relatively impermeable

# E-2 - Attachment C Page 5 of 6 ROCKY VIEW COUNTY

# Soil **Classifications**

### **Redesignation Proposal**

To redesignate Plan 0310692, Block 6, Lot 4; Ptn. SE 02-26-03-W05M from Residential, Country **Residential District** (R-CRD) to Residential, **Rural Residential District** (R-RUR p. 3.34) to allow for a future Boundary Adjustment

Division: 4 Roll: 06702064 File: PL20210137 Printed: Dec 3, 2021 Legal: Lot:4 Block:6 Plan:0310692 within SE-02-26-03-W05M