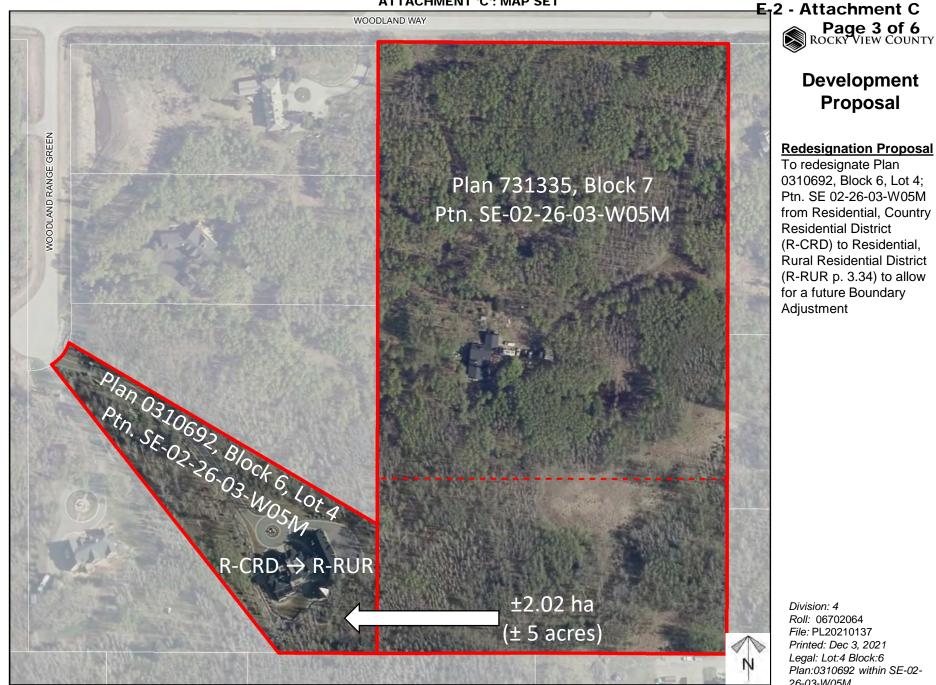

#### ATTACHMENT 'C': MAP SET

### **Redesignation Proposal**

To redesignate Plan 0310692, Block 6, Lot 4; Ptn. SE 02-26-03-W05M from Residential, Country Residential District (R-CRD) to Residential, Rural Residential District (R-RUR p. 3.34) to allow for a future Boundary Adjustment

Division: 4 Roll: 06702064 File: PL20210137 Printed: Dec 3, 2021 Legal: Lot:4 Block:6 Plan:0310692 within SE-02-26-03-W05M