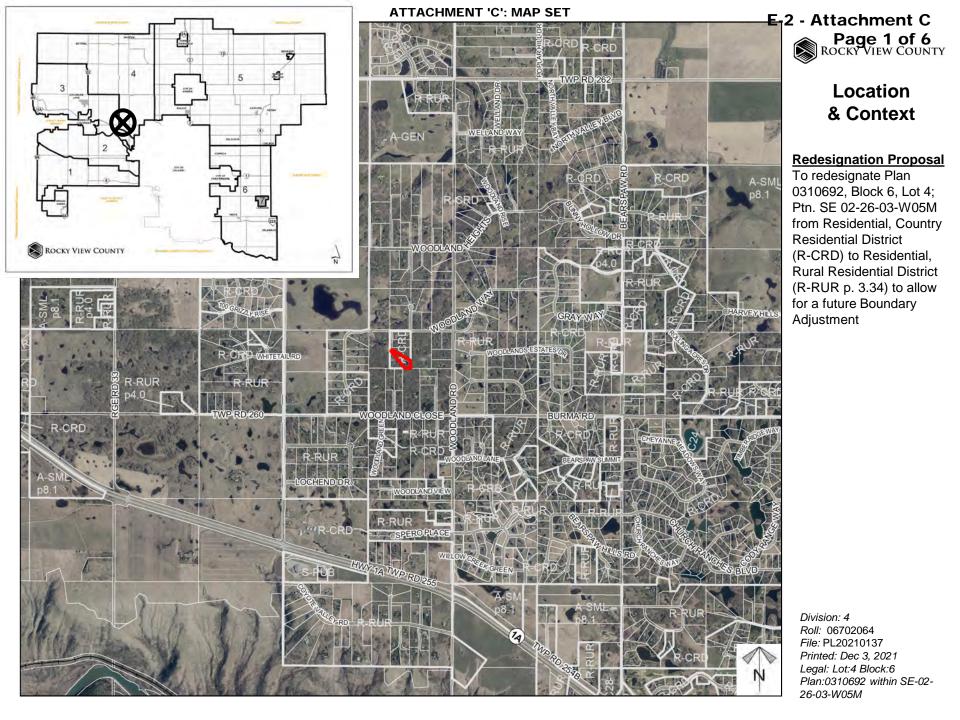

#### ATTACHMENT 'C': MAP SET

Printed: Dec 3, 2021 Plan:0310692 within SE-02-26-03-W05M

### **Redesignation Proposal**

To redesignate Plan 0310692, Block 6, Lot 4; Ptn. SE 02-26-03-W05M from Residential, Country Residential District (R-CRD) to Residential, Rural Residential District (R-RUR p. 3.34) to allow for a future Boundary Adjustment

Division: 4 Roll: 06702064 File: PL20210137 Printed: Dec 3, 2021 Legal: Lot:4 Block:6 Plan:0310692 within SE-02-26-03-W05M

N