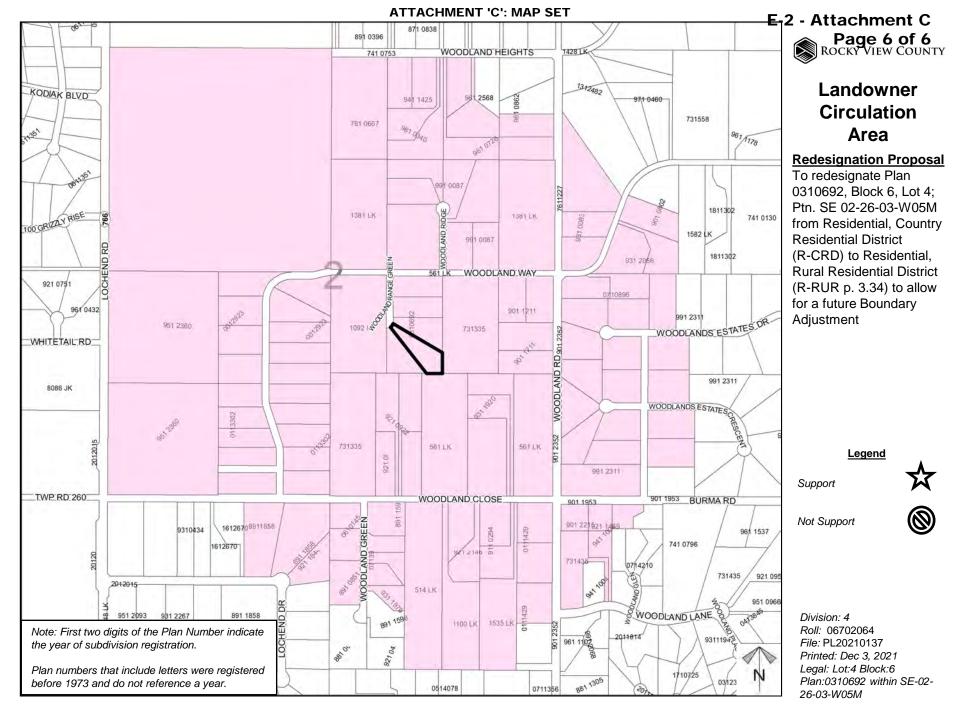

### E-2 - Attachment C Page 2 of 6 ROCKY VIEW COUNTY

## Development Proposal

### **Redesignation Proposal**

To redesignate Plan 0310692, Block 6, Lot 4; Ptn. SE 02-26-03-W05M from Residential, Country Residential District (R-CRD) to Residential, Rural Residential District (R-RUR p. 3.34) to allow for a future Boundary Adjustment

Division: 4 Roll: 06702064 File: PL20210137 Printed: Dec 3, 2021 Legal: Lot:4 Block:6 Plan:0310692 within SE-02-26-03-W05M

N