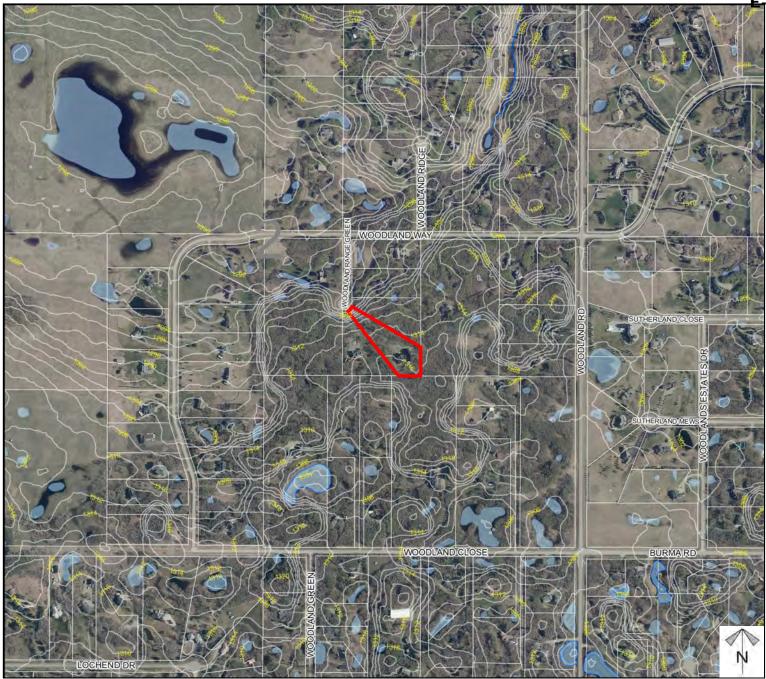

### E-2 - Attachment C Page 4 of 6 ROCKY VIEW COUNTY

### Environmental

### **Redesignation Proposal**

To redesignate Plan 0310692, Block 6, Lot 4; Ptn. SE 02-26-03-W05M from Residential, Country Residential District (R-CRD) to Residential, Rural Residential District (R-RUR p. 3.34) to allow for a future Boundary Adjustment

Division: 4 Roll: 06702064 File: PL20210137 Printed: Dec 3, 2021 Legal: Lot:4 Block:6 Plan:0310692 within SE-02-26-03-W05M