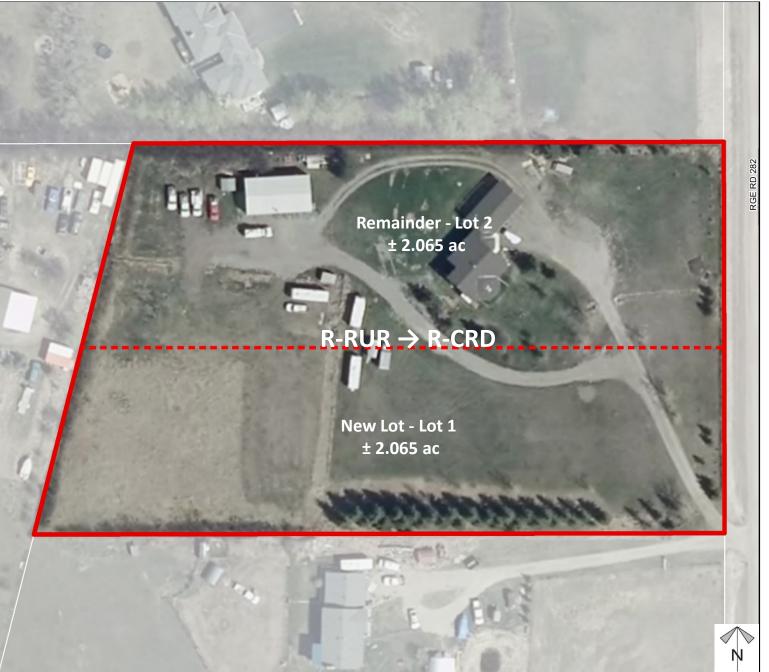

# Development Proposal

### **Redesignation Proposal**

To redesignate the subject land from Residential, Rural District (R-RUR) to Residential, Country Residential District (R-CRD), in order to facilitate the creation of a ± 2.065 acre new lot with a ± 2.065 acre remainder.

Division: 6

File: PL20200142 Roll: 07315033

Legal: Lot:1 Block:8 Plan:9611667

SE-15-27-28-W04M

**ATTACHMENT 'B': MAP SET** FOX MEADOW-VALE 567 TWP RD-272