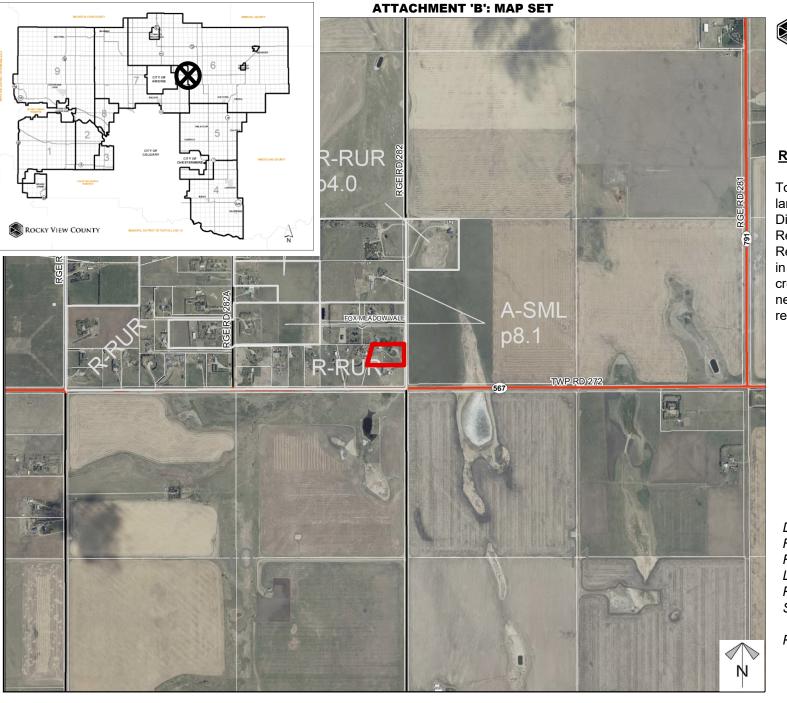

## Location & Context

## **Redesignation Proposal**

To redesignate the subject land from Residential, Rural District (R-RUR) to Residential, Country Residential District (R-CRD), in order to facilitate the creation of a  $\pm$  2.065 acre new lot with a  $\pm$  2.065 acre remainder.

Division: 6

File: PL20200142 Roll: 07315033

Legal: Lot:1 Block:8

Plan:9611667

SE-15-27-28-W04M

#### ATTACHMENT 'B': MAP SET