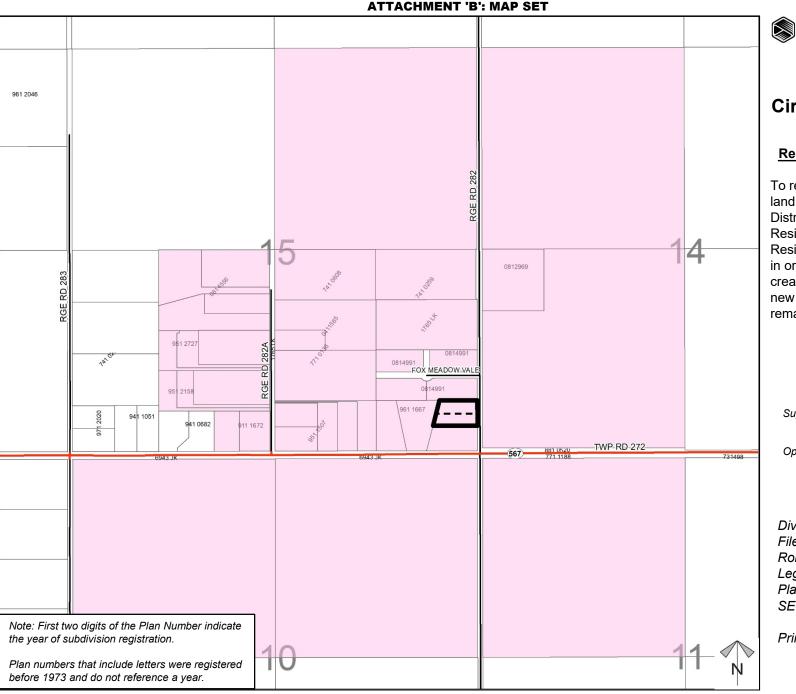

### **Redesignation Proposal**

To redesignate the subject land from Residential, Rural District (R-RUR) to Residential, Country Residential District (R-CRD), in order to facilitate the creation of a ± 2.065 acre new lot with a ± 2.065 acre remainder.

Division: 6

File: PL20200142 Roll: 07315033

Legal: Lot:1 Block:8 Plan:9611667

SE-15-27-28-W04M

**ATTACHMENT 'B': MAP SET** FOX MEADOW-VALE 567 TWP RD-272