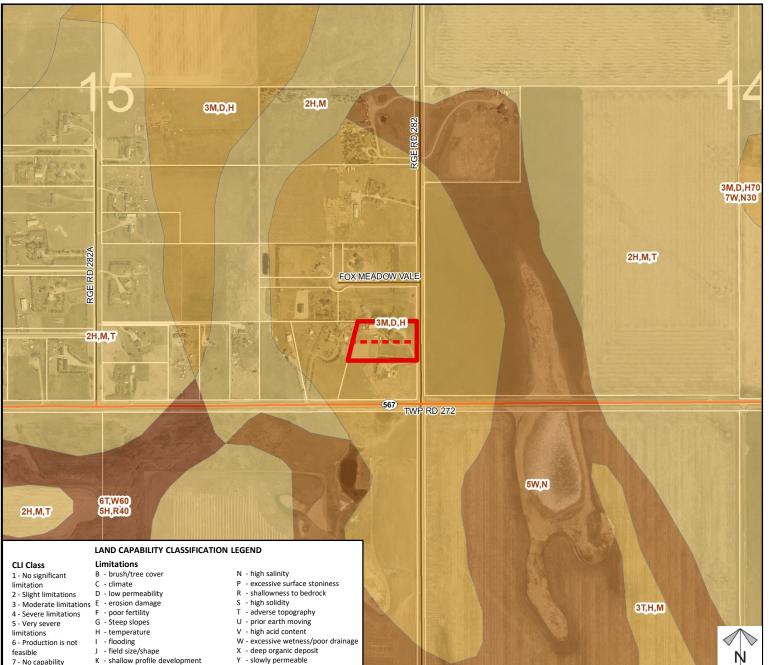

#### ATTACHMENT 'B': MAP SET

M - low moisture holding, adverse texture Z - relatively impermeable

## Soil Classifications

## **Redesignation Proposal**

To redesignate the subject land from Residential, Rural District (R-RUR) to Residential, Country Residential District (R-CRD), in order to facilitate the creation of a ± 2.065 acre new lot with a ± 2.065 acre remainder.

Division: 6

File: PL20200142 Roll: 07315033 Legal: Lot:1 Block:8

Plan:9611667

SE-15-27-28-W04M