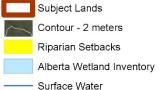

## **Environmental**

### **Redesignation Proposal**

To redesignate the subject land from Residential, Rural District (R-RUR) to Residential, Country Residential District (R-CRD), in order to facilitate the creation of a ± 2.065 acre new lot with a ± 2.065 acre remainder.

Division: 6

File: PL20200142 Roll: 07315033 Legal: Lot:1 Block:8

Plan:9611667

SE-15-27-28-W04M