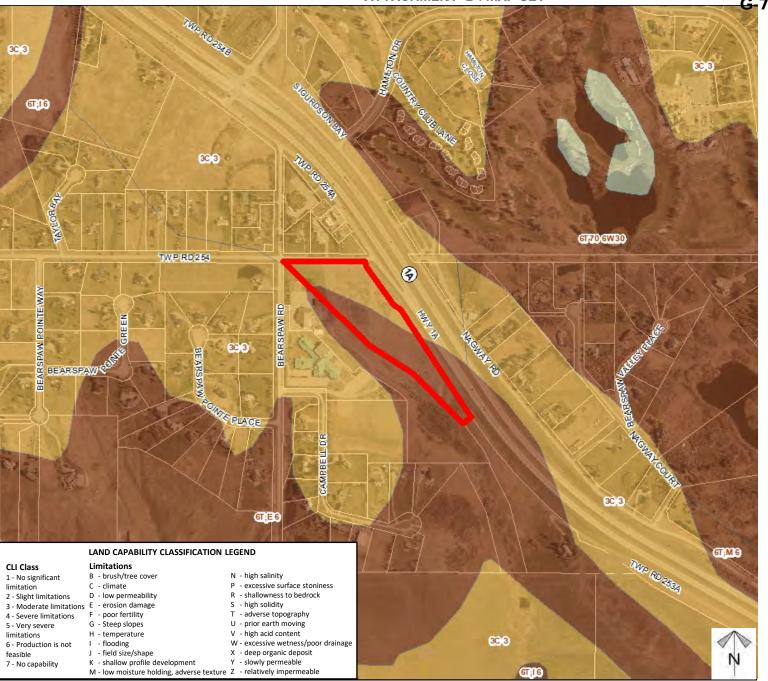

## ATTACHMENT 'B': MAP SET

Division: 3 Roll: 05619033 File: PL20210114/0115 Printed: November 17, 2021 Legal: Block:4 Plan:1688 JK; within NW-19-25-02-W05M

G-7 - Attachment B Page 5 of 6 ROCKY VIEW COUNTY

Soil Classifications