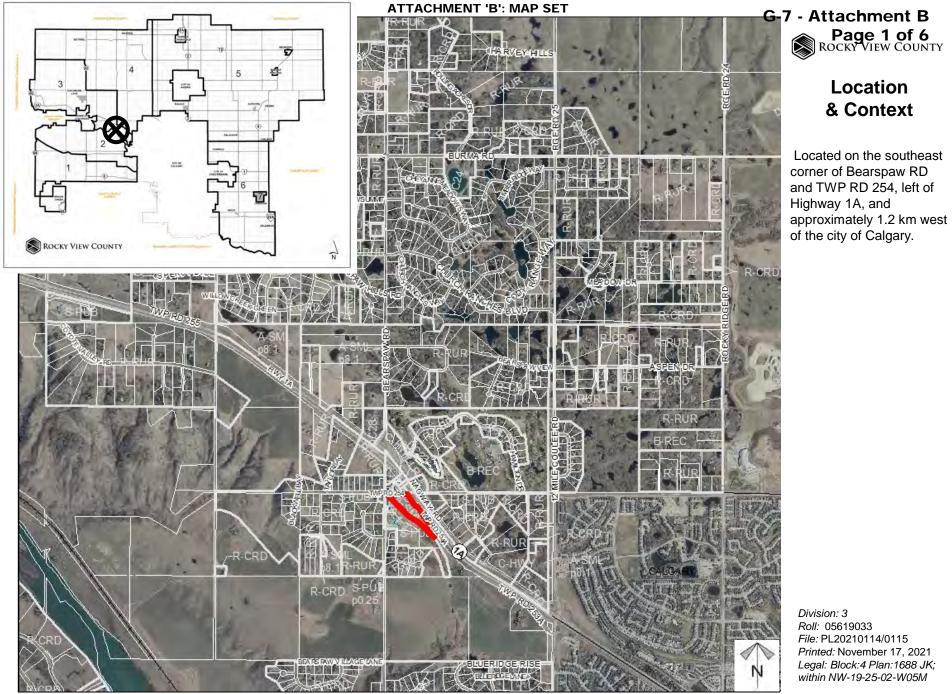

Printed: November 17, 2021 Legal: Block:4 Plan:1688 JK; within NW-19-25-02-W05M

## ATTACHMENT 'B': MAP SET





Figure 04: Site Plan with Municipal Reserve Contribution

and in a set

BUILDING

UILDING

Division: 3 Roll: 05619033 File: PL20210114/0115 Printed: November 17, 2021 Legal: Block:4 Plan:1688 JK; within NW-19-25-02-W05M

## ATTACHMENT 'B': MAP SET



File: PL20210114/0115 Printed: November 17, 2021 Legal: Block:4 Plan:1688 JK; within NW-19-25-02-W05M

## ATTACHMENT 'B': MAP SET



Division: 3 Roll: 05619033 File: PL20210114/0115 Printed: November 17, 2021 Legal: Block:4 Plan:1688 JK; within NW-19-25-02-W05M

G-7 - Attachment B Page 5 of 6 ROCKY VIEW COUNTY

Soil Classifications