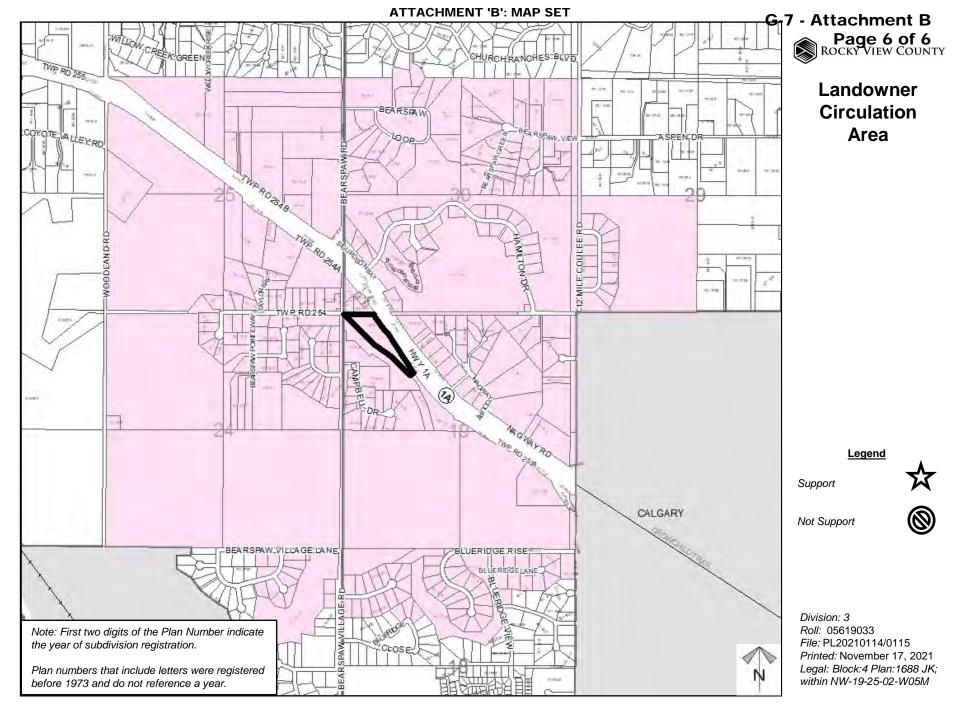

Printed: November 17, 2021 Legal: Block:4 Plan:1688 JK; within NW-19-25-02-W05M

## ATTACHMENT 'B': MAP SET





Figure 04: Site Plan with Municipal Reserve Contribution

and in a set

BUILDING

UILDING

Division: 3 Roll: 05619033 File: PL20210114/0115 Printed: November 17, 2021 Legal: Block:4 Plan:1688 JK; within NW-19-25-02-W05M

## ATTACHMENT 'B': MAP SET



File: PL20210114/0115 Printed: November 17, 2021 Legal: Block:4 Plan:1688 JK; within NW-19-25-02-W05M

## ATTACHMENT 'B': MAP SET



Division: 3 Roll: 05619033 File: PL20210114/0115 Printed: November 17, 2021 Legal: Block:4 Plan:1688 JK; within NW-19-25-02-W05M

G-7 - Attachment B Page 5 of 6 ROCKY VIEW COUNTY

Soil Classifications