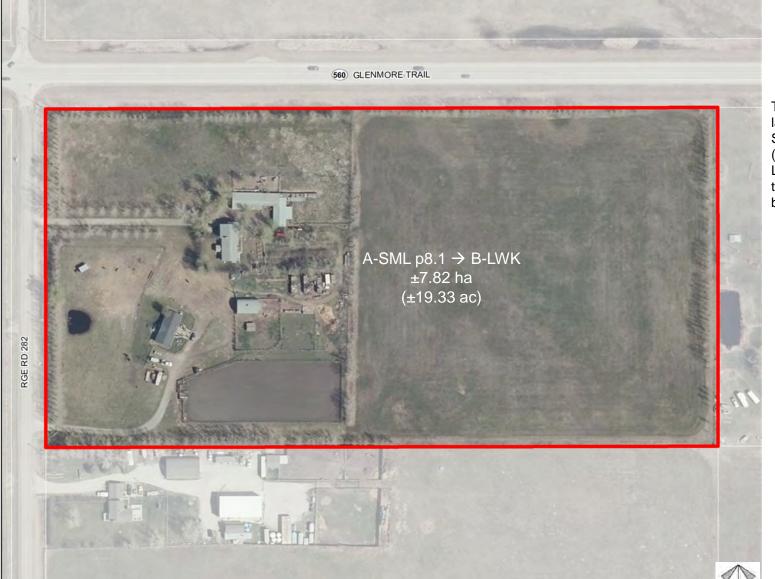

## Development Proposal

### **Redesignation Proposal**

To redesignate the subject lands from Agricultural, Small Parcel District (A-SML p8.1) to Business, Live-Work District (B-LWK) to accommodate future business uses on the lands.

Division: 6
Roll: 03323013
File: PL20210161
Printed: October 8, 2021
Legal: Block: 1 Plan: 7311129
within NW-23-23-28-W04M