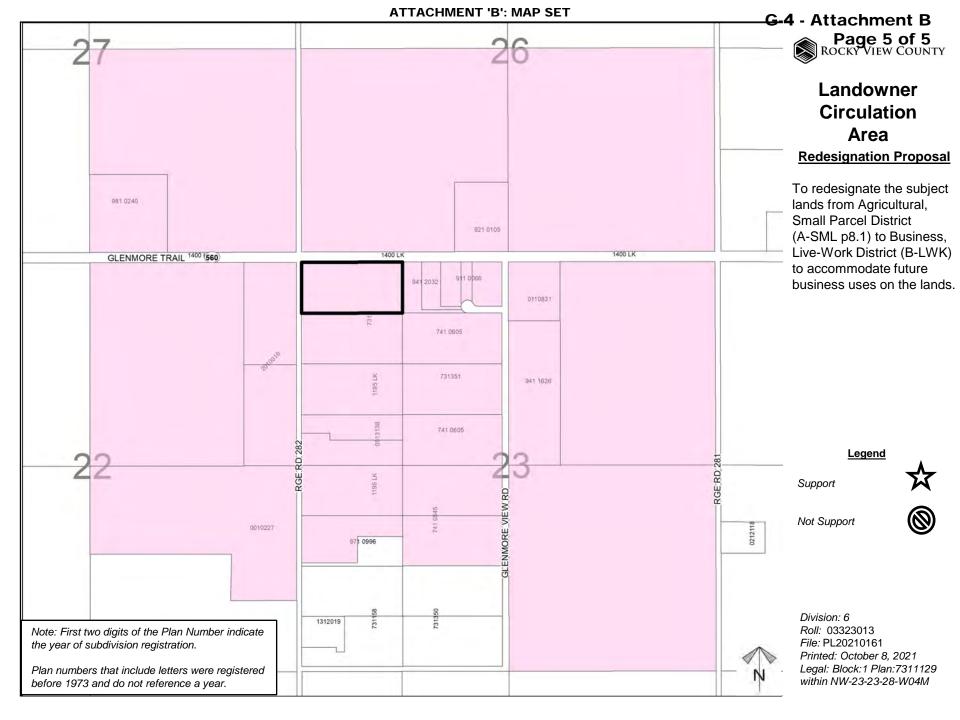

### Soil **Classifications**

Page 4 of 5
ROCKY VIEW COUNTY

#### **Redesignation Proposal**

To redesignate the subject lands from Agricultural, **Small Parcel District** (A-SML p8.1) to Business, Live-Work District (B-LWK) to accommodate future business uses on the lands.

Division: 6 Roll: 03323013 File: PL20210161 Printed: October 8, 2021 Legal: Block:1 Plan:7311129

within NW-23-23-28-W04M