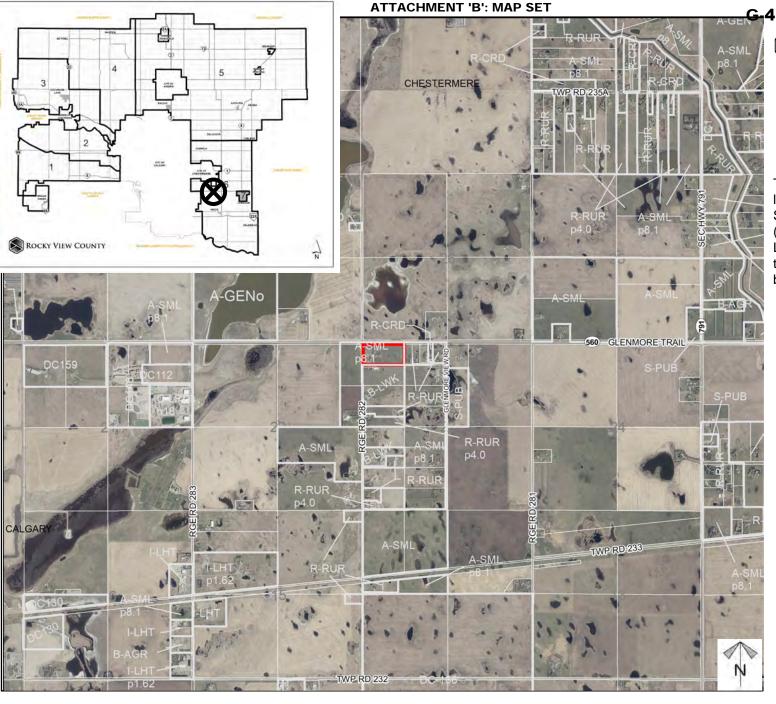

## Location & Context

### **Redesignation Proposal**

To redesignate the subject lands from Agricultural, Small Parcel District (A-SML p8.1) to Business, Live-Work District (B-LWK) to accommodate future business uses on the lands.

Division: 6
Roll: 03323013
File: PL20210161
Printed: October 8, 2021
Legal: Block: 1 Plan: 7311129
within NW-23-23-28-W04M