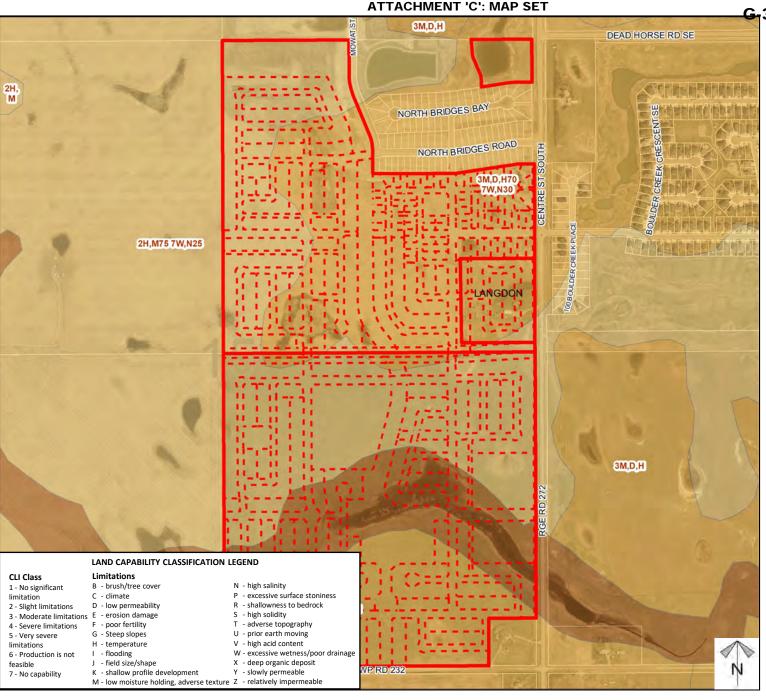

### Soil Classifications

### **Policy Amendment**

To amend the existing Bridges of Langdon Conceptual Scheme:

- Change the Phase 2 area from Commercial and Medium Density Residential use to Low Density Residential use only, resulting in the changes on the land use statistics;
- Relocate the commercial site further south to the neighbourhood centre located in Phase 10;
- Revise the site previously indicated as Manufactured Housing to Medium Density Residential

Division: 7

Roll: 03215001/004/005 File: PL20220005 Printed: Feb 15, 2022

Legal: Portions of NE/SE-15-

G-3 - Attachment C
Page 6 of 6
ROCKY VIEW COUNTY