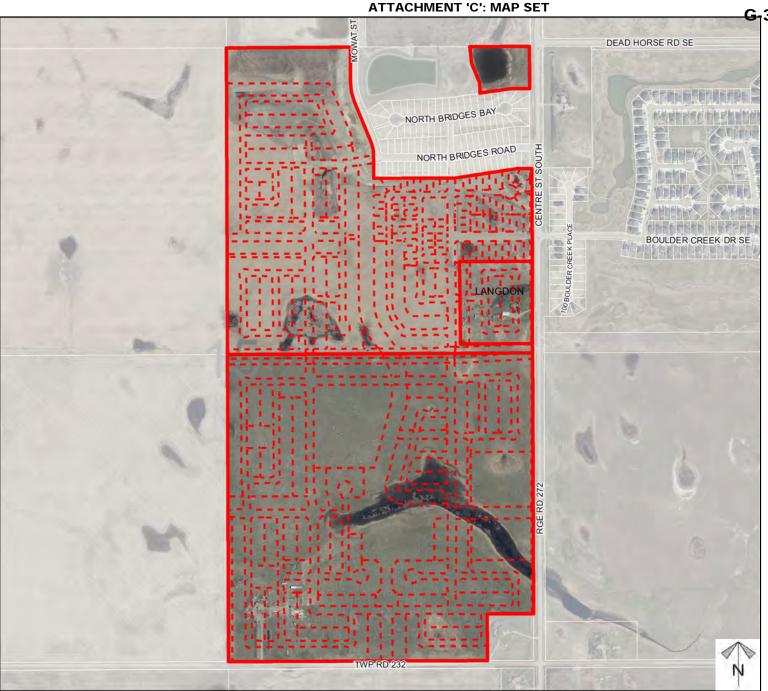

## G-3 - Attachment C Page 3 of 6 ROCKY VIEW COUNTY

## Development Proposal

### **Policy Amendment**

To amend the existing Bridges of Langdon Conceptual Scheme:

- Change the Phase 2 area from Commercial and Medium Density Residential use to Low Density Residential use only, resulting in the changes on the land use statistics;
- Relocate the commercial site further south to the neighbourhood centre located in Phase 10;
- Revise the site previously indicated as Manufactured Housing to Medium Density Residential

Division: 7
Roll: 03215001/004/005
File: PL20220005
Printed: Feb 15, 2022
Legal: Portions of NE/SE-1523-27-W04M

ATTACHMENT 'C': MAP SET DEAD HORSE RD SE NORTH BRIDGES BAY NORTH BRIDGES ROAD LANGDO TWP RD 232