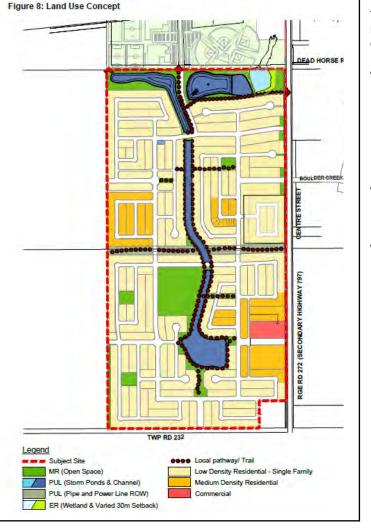

# Proposed Amendment to the Land Use Concept

#### **Policy Amendment**

To amend the existing Bridges of Langdon Conceptual Scheme:

- Change the Phase 2 area from Commercial and Medium Density Residential use to Low Density Residential use only, resulting in the changes on the land use statistics;
- Relocate the commercial site further south to the neighbourhood centre located in Phase 10;
- Revise the site previously indicated as Manufactured Housing to Medium Density Residential

Proposed Land Use Concept within the amended Bridges of Langdon Conceptual Scheme

**Existing Land Use Concept within** 

the Bridges of Langdon

Division: 7

Roll: 03215001/004/005 File: PL20220005 Printed: Feb 15, 2022