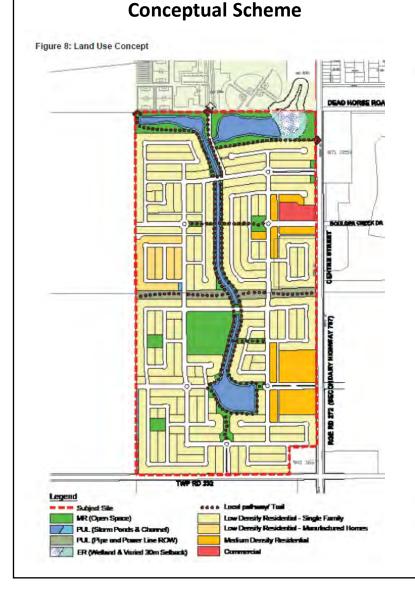

# Proposed Amendment to the Land Use Concept

#### **Policy Amendment**

To amend the existing Bridges of Langdon Conceptual Scheme:

- Change the Phase 2 area from Commercial and Medium Density Residential use to Low Density Residential use only, resulting in the changes on the land use statistics;
- Relocate the commercial site further south to the neighbourhood centre located in Phase 10;
- Revise the site previously indicated as Manufactured Housing to Medium Density Residential

Proposed Land Use Concept within the amended Bridges of Langdon Conceptual Scheme

**Existing Land Use Concept within** 

the Bridges of Langdon

Division: 7

Roll: 03215001/004/005 File: PL20220005 Printed: Feb 15, 2022