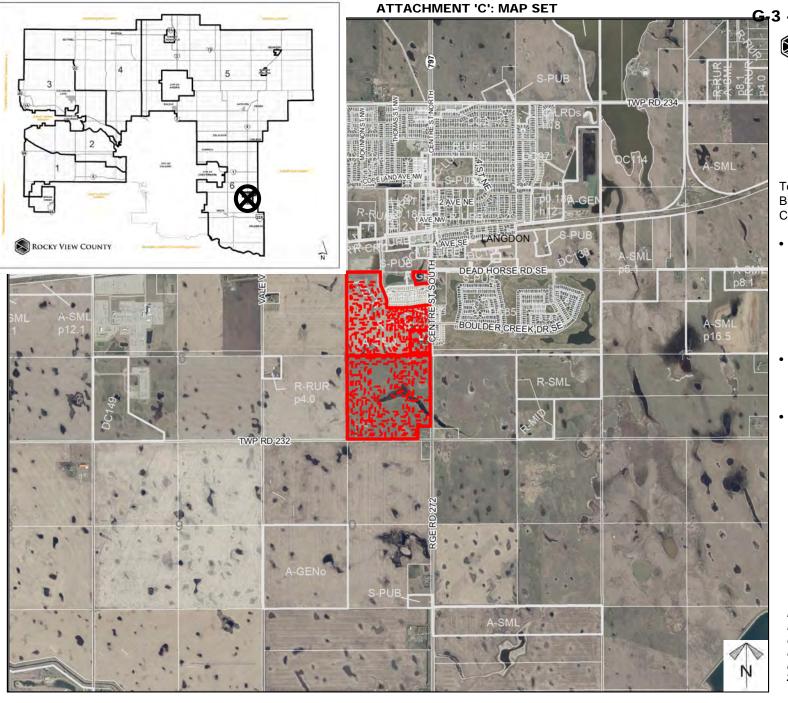

## G 3 - Attachment C Page 1 of 6 ROCKY VIEW COUNTY

### Location & Context

### **Policy Amendment**

To amend the existing Bridges of Langdon Conceptual Scheme:

- Change the Phase 2 area from Commercial and Medium Density Residential use to Low Density Residential use only, resulting in the changes on the land use statistics;
- Relocate the commercial site further south to the neighbourhood centre located in Phase 10;
- Revise the site previously indicated as Manufactured Housing to Medium Density Residential

Division: 7

Roll: 03215001/004/005 File: PL20220005 Printed: Feb 15, 2022

Legal: Portions of NE/SE-15-