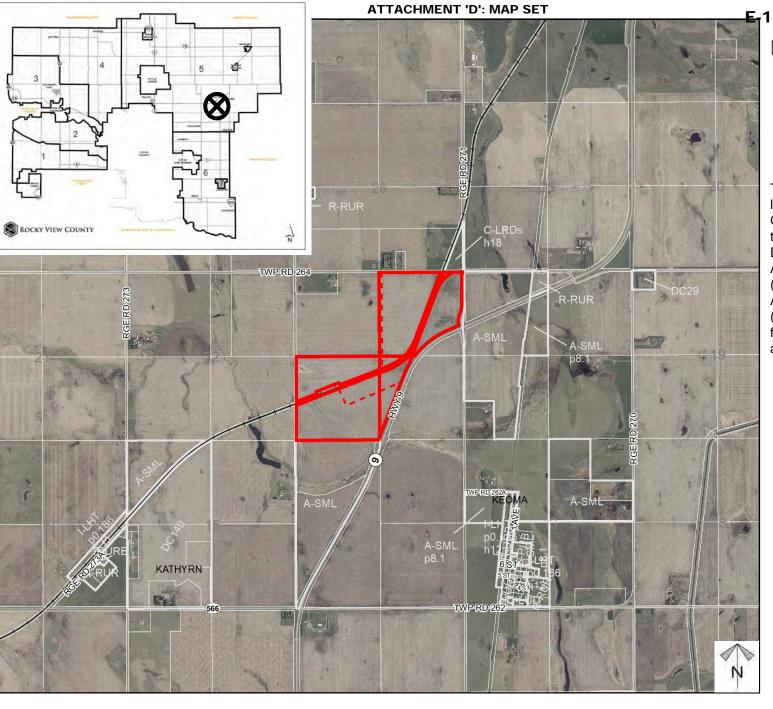

# E 1 - Attachment D Page 1 of 6 ROCKY VIEW COUNTY

## Location & Context

#### **Redesignation Proposal**

To redesignate the subject lands from Agricultural, General District (A-GEN) to Agricultural, Small District (A-SML), Agricultural, Small District (A-SML) p.8.1 and Agricultural, Small District (A-SML) p.12.1 in order to facilitate a future boundary adjustment