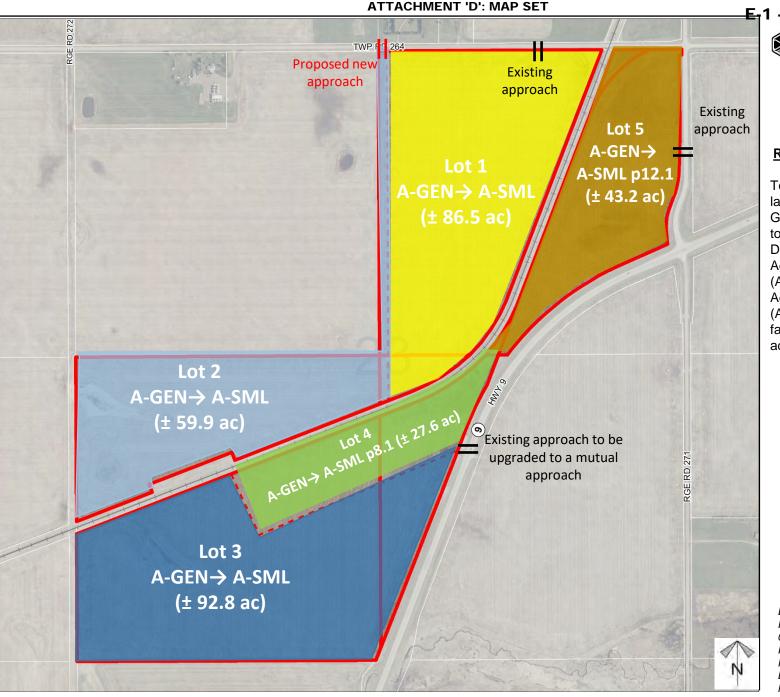

E 1 - Attachment D

Page 3 of 6

## Development Proposal

#### **Redesignation Proposal**

To redesignate the subject lands from Agricultural, General District (A-GEN) to Agricultural, Small District (A-SML), Agricultural, Small District (A-SML) p.8.1 and Agricultural, Small District (A-SML) p.12.1 in order to facilitate a future boundary adjustment