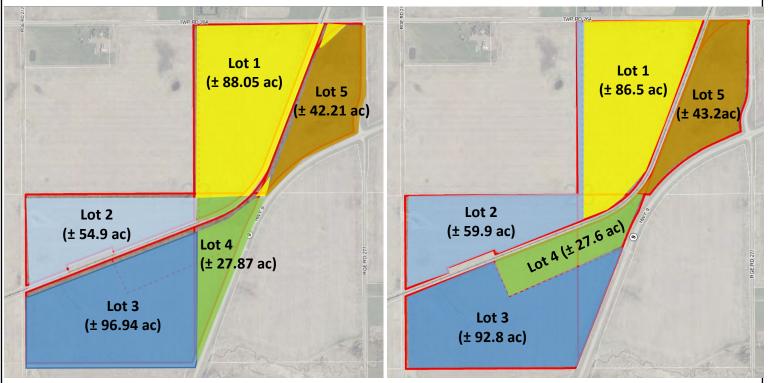

### E-1 - Attachment D Page 2 of 6 ROCKY VIEW COUNTY

### **Existing 5 Lots Boundary Adjustment**

### **Existing and New Proposal**

#### **Redesignation Proposal**

To redesignate the subject lands from Agricultural, General District (A-GEN) to Agricultural, Small District (A-SML), Agricultural, Small District (A-SML) p.8.1 and Agricultural, Small District (A-SML) p.12.1 in order to facilitate a future boundary adjustment