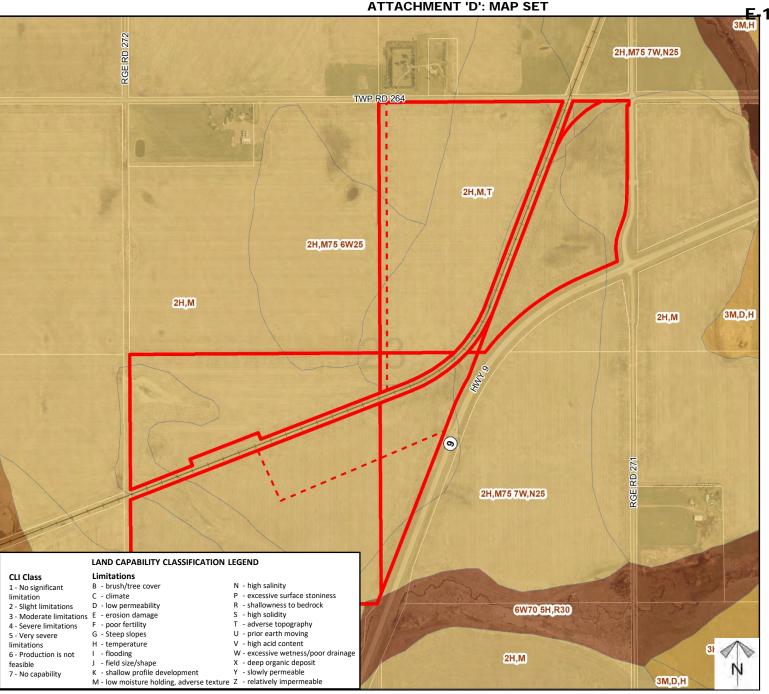

# F 1 - Attachment D Page 5 of 6 ROCKY VIEW COUNTY

## Soil Classifications

#### **Redesignation Proposal**

To redesignate the subject lands from Agricultural, General District (A-GEN) to Agricultural, Small District (A-SML), Agricultural, Small District (A-SML) p.8.1 and Agricultural, Small District (A-SML) p.12.1 in order to facilitate a future boundary adjustment

Division: 5 Roll: 06223002/004/006/007/009 File: PL20210088 Printed: May 20, 2021 Legal: Portions of

NE/SE/SW-23-26-27-W04M