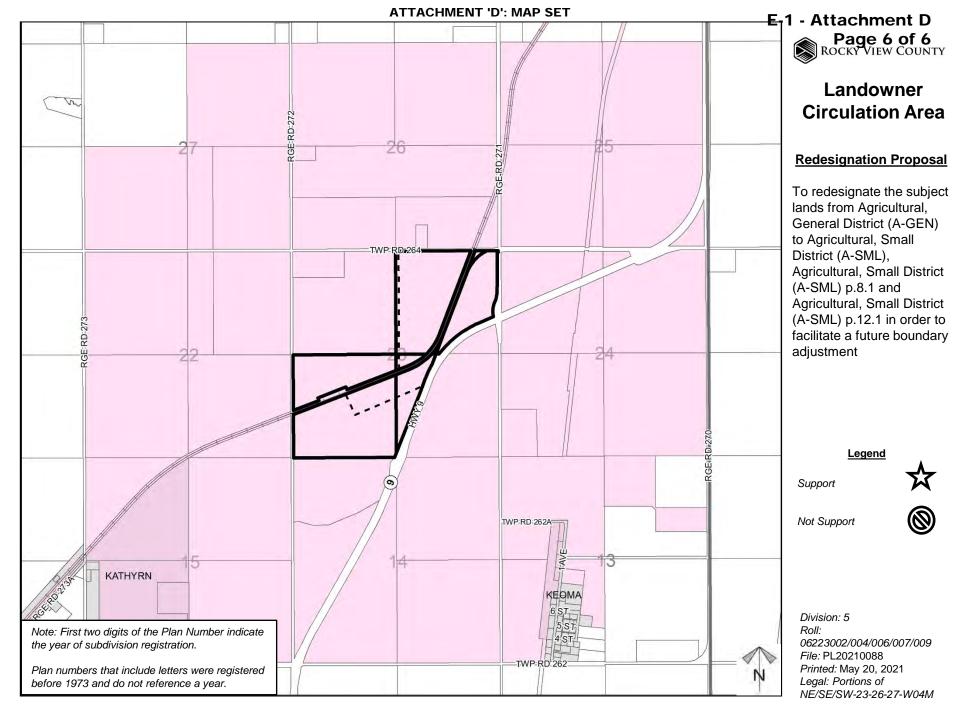

# E 1 - Attachment D Page 1 of 6 ROCKY VIEW COUNTY

## Location & Context

#### **Redesignation Proposal**

To redesignate the subject lands from Agricultural, General District (A-GEN) to Agricultural, Small District (A-SML), Agricultural, Small District (A-SML) p.8.1 and Agricultural, Small District (A-SML) p.12.1 in order to facilitate a future boundary adjustment

Division: 5 Roll: 06223002/004/006/007/009 File: PL20210088 Printed: May 20, 2021 Legal: Portions of

NE/SE/SW-23-26-27-W04M