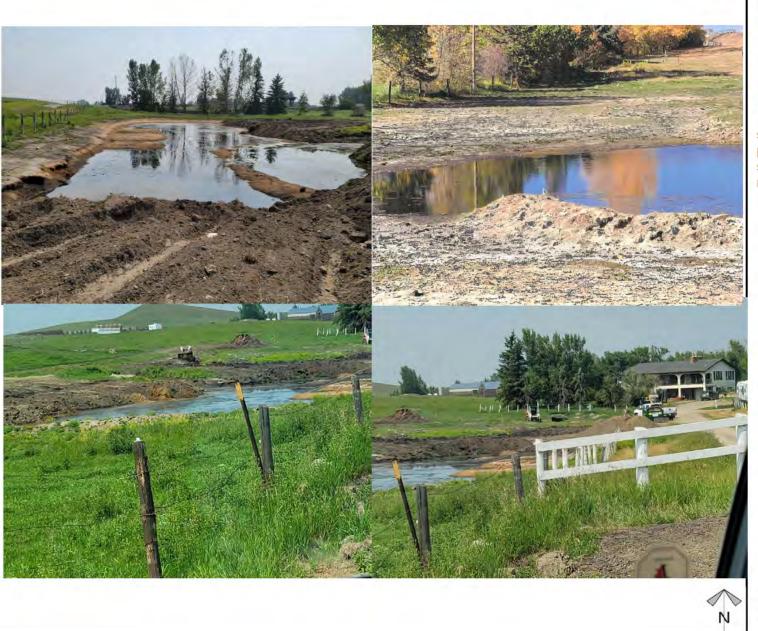

# Application Site Photos

#### **Development Proposal**

single-lot regrading and placement of clean fill, for site improvements and reclamation

Division: 5 Roll: 06421011 File: PRDP20214139 Printed: October 13, 2021 Legal: Block:5 Plan:1419 LK within SE-21-26-29-W04M