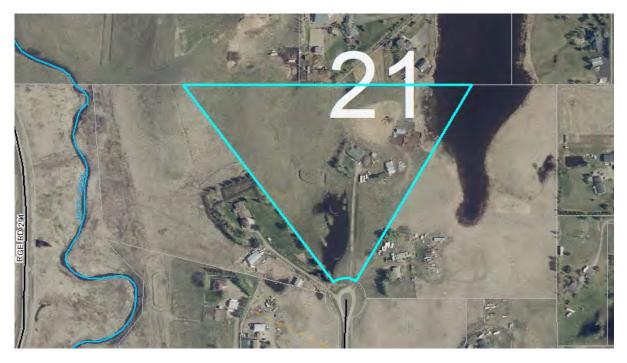

# AIR PHOTO & DEVELOPMENT CONTEXT:

# Location & Context

#### **Development Proposal**

single-lot regrading and placement of clean fill, for site improvements and reclamation

Division: 5 Roll: 06421011 File: PRDP20214139 Printed: October 13, 2021 Legal: Block:5 Plan:1419 LK within SE-21-26-29-W04M