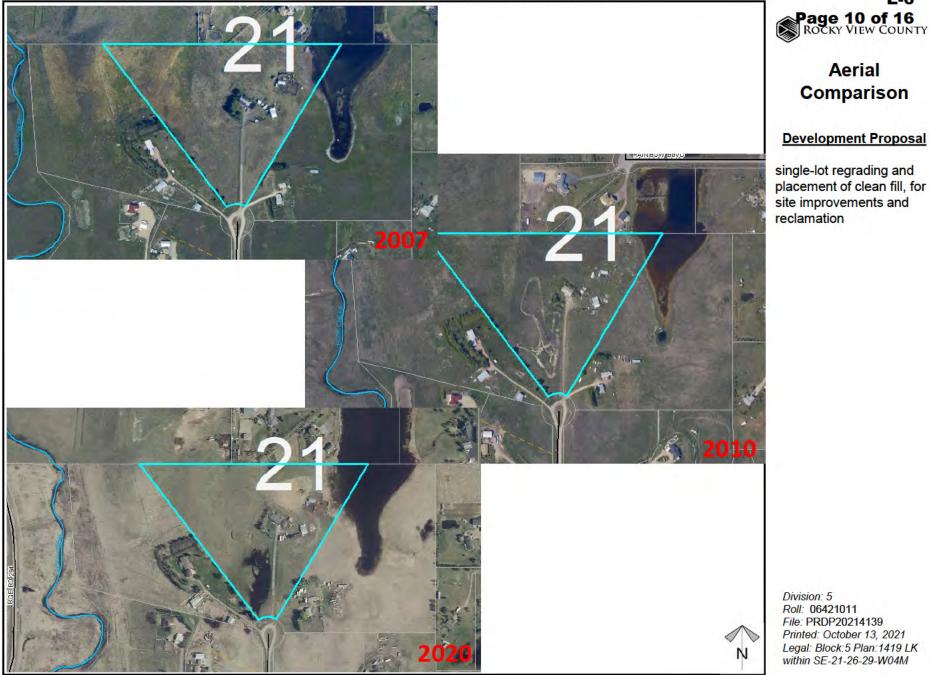

**LAND USE DESIGNATION:** Agricultural, Small District (A-SML p8.1) under Land Use Bylaw C-8000-2020 (LUB).

**EXECUTIVE SUMMARY:** This proposal is for single-lot regrading and the placement of clean fill to correct various site improvements that commenced on the subject property since 2007, without the proper approvals in place. Various regrading and material was placed in the south-west corner of the property for the construction of a dirt track; an area of 1,235.61 sq. m (13,300.00 sq. ft.).

The intention of this application is to reclaim the site back to the pre-development grades, remove the dirt track and ensure that any adverse drainage impacts to neighbouring properties is corrected. Site improvements including removal of the dirt track, site regrading, and removal of the resulting standing water have commenced onsite but have since stopped until a decision on the application has been obtained.

N

E-6

Aerial

Division: 5 Roll: 06421011 File: PRDP20214139 Printed: October 13, 2021 Legal: Block:5 Plan:1419 LK within SE-21-26-29-W04M