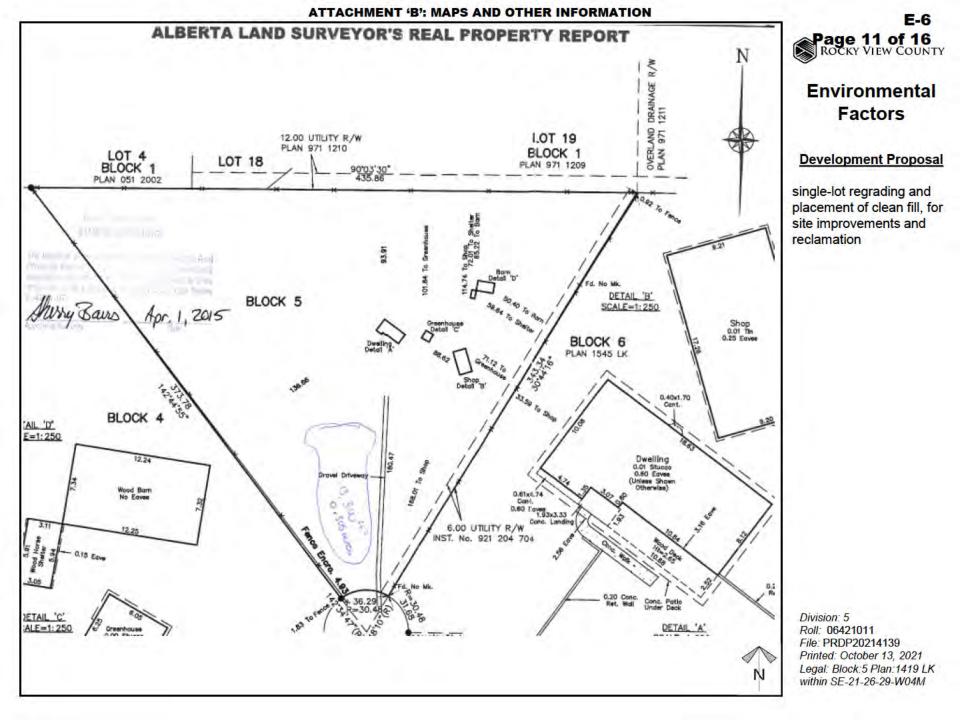

# Environmental Factors

#### **Development Proposal**

single-lot regrading and placement of clean fill, for site improvements and reclamation

Division: 5 Roll: 06421011 File: PRDP20214139 Printed: October 13, 2021 Legal: Block:5 Plan:1419 LK within SE-21-26-29-W04M