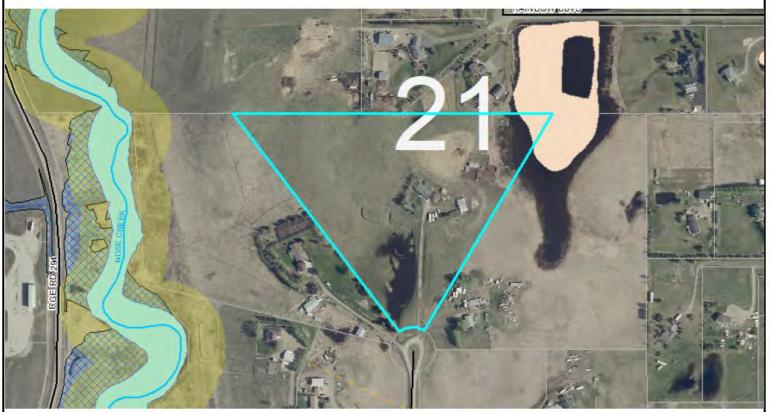

## Additional Review Considerations

The application was assessed in accordance with Sections 272-278, and 280-283 of the LUB, which requires that any Stripping, Grading, Filling or Excavation proposal requires a Development Permit. The application appears to comply with the regulations as the intention is to reverse any negative impacts that may have been caused from the subject development and return the development area to predevelopment condition. The site also includes an active wetland area, located in the north-east corner of the property.

# Environmental Factors

#### **Development Proposal**

single-lot regrading and placement of clean fill, for site improvements and reclamation

Division: 5 Roll: 06421011 File: PRDP20214139 Printed: October 13, 2021 Legal: Block:5 Plan:1419 LK within SE-21-26-29-W04M