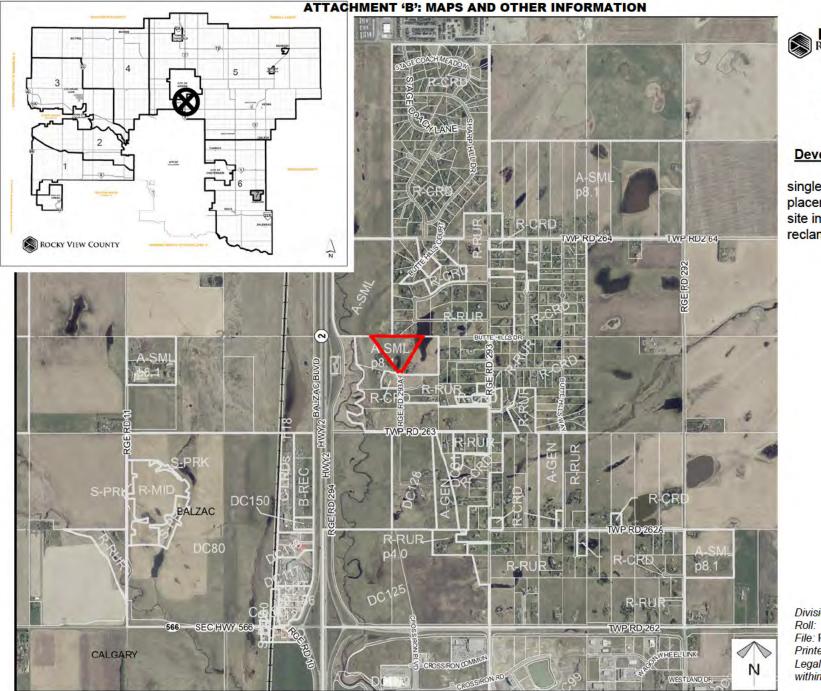

## **APPLICATION EVALUATION:**

The application was evaluated based on the application submitted and the applicable policies and regulations.

| APPLICABLE POLICY AND REGULATIONS:                  | TECHNICAL REPORTS SUBMITTED:                                        |
|-----------------------------------------------------|---------------------------------------------------------------------|
| Municipal Government Act;                           | Application Site Plan, Real Property                                |
| Subdivision and Development Regulations;            | Report, as prepared by Jones Geomatics<br>Ltd., dated March 4, 2015 |
| Municipal Development Plan;                         |                                                                     |
| City of Airdrie Intermunicipal Development<br>Plan; |                                                                     |
| Balzac East Area Structure Plan;                    |                                                                     |
| Land Use Bylaw C-8000-2020; and                     |                                                                     |
| County Servicing Standards.                         |                                                                     |
| DISCRETIONARY USE:                                  | DEVELOPMENT VARIANCE AUTHORITY:                                     |
| Stripping, Grading, Excavation and Fill             | Land and Property Rights Tribunal                                   |

## Additional Review Considerations

The application was assessed in accordance with Sections 272-278, and 280-283 of the LUB, which requires that any Stripping, Grading, Filling or Excavation proposal requires a Development Permit. The application appears to comply with the regulations as the intention is to reverse any negative impacts that may have been caused from the subject development and return the development area to predevelopment condition. The site also includes an active wetland area, located in the north-east corner of the property.