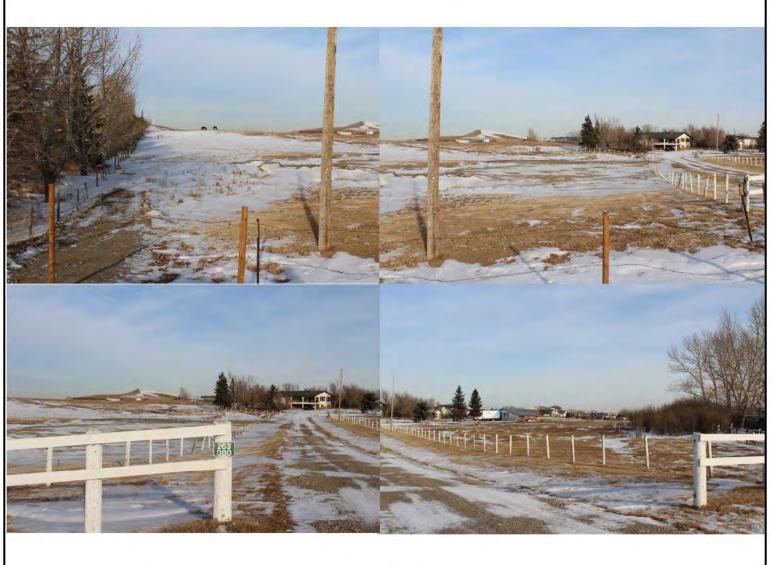

Site Photos January 14, 2022

#### **Development Proposal**

single-lot regrading and placement of clean fill, for site improvements and reclamation

Division: 5 Roll: 06421011 File: PRDP20214139 Printed: October 13, 2021 Legal: Block:5 Plan:1419 LK within SE-21-26-29-W04M