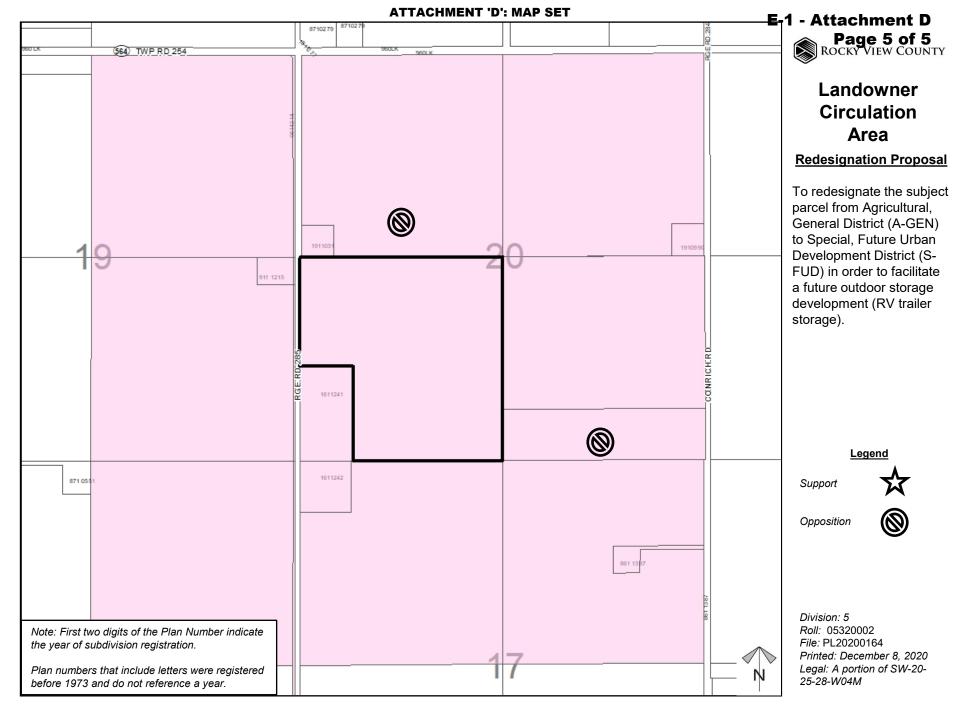

### **Redesignation Proposal**

To redesignate the subject parcel from Agricultural, General District (A-GEN) to Special, Future Urban Development District (S-FUD) in order to facilitate a future outdoor storage development (RV trailer storage).

Division: 5 Roll: 05320002 File: PL20200164 Printed: December 8, 2020

Legal: A portion of SW-20-

25-28-W04M