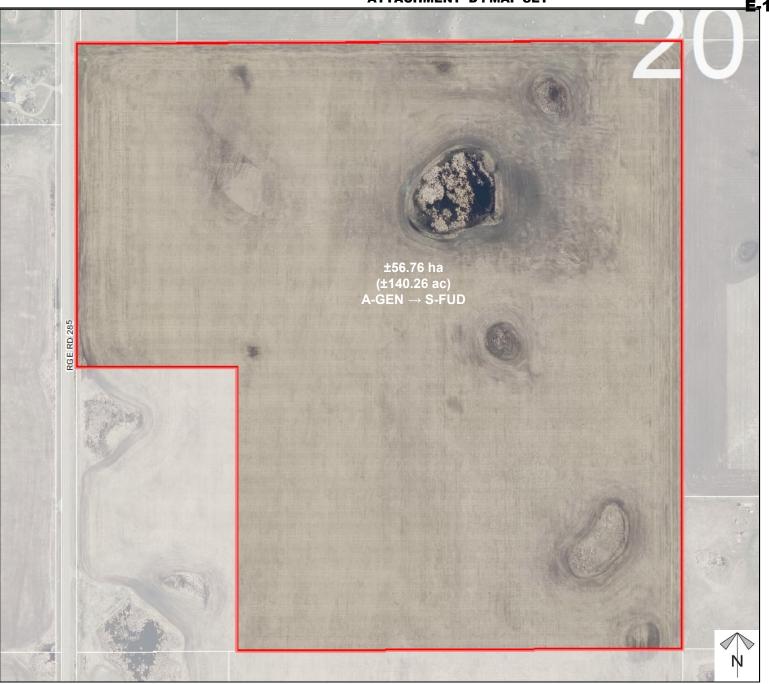

# Development Proposal

### **Redesignation Proposal**

To redesignate the subject parcel from Agricultural, General District (A-GEN) to Special, Future Urban Development District (S-FUD) in order to facilitate a future outdoor storage development (RV trailer storage).

Division: 5
Roll: 05320002
File: PL20200164
Printed: December 8, 2020

Legal: A portion of SW-20-25-28-W04M **ATTACHMENT 'D': MAP SET** E-1 - Attachment D Division: 5