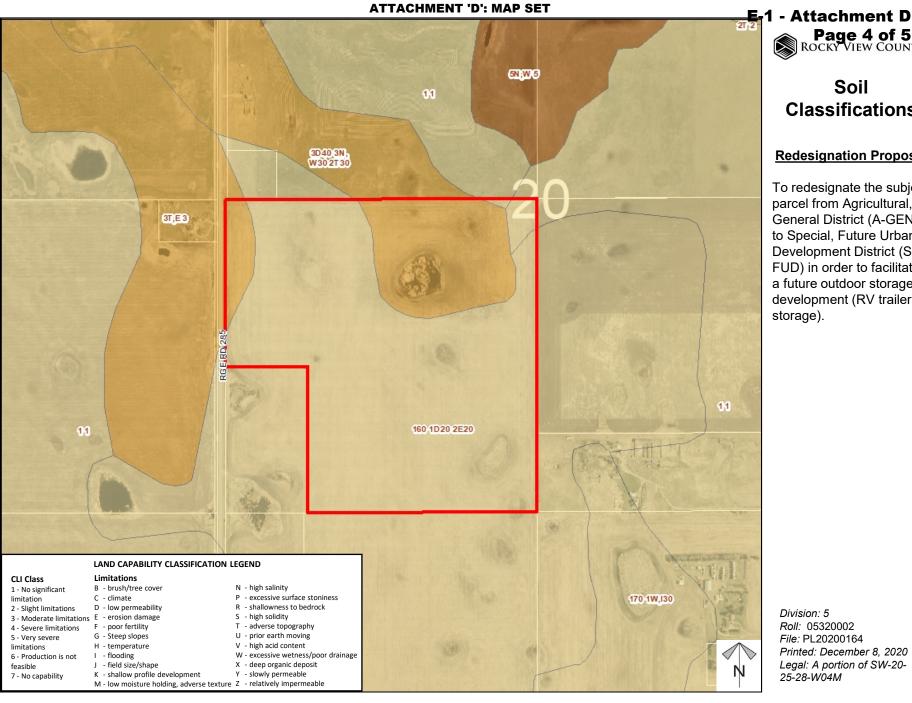

### Soil **Classifications**

### **Redesignation Proposal**

To redesignate the subject parcel from Agricultural, General District (A-GEN) to Special, Future Urban Development District (S-FUD) in order to facilitate a future outdoor storage development (RV trailer storage).

Division: 5 Roll: 05320002 File: PL20200164 Printed: December 8, 2020

Legal: A portion of SW-20-

25-28-W04M