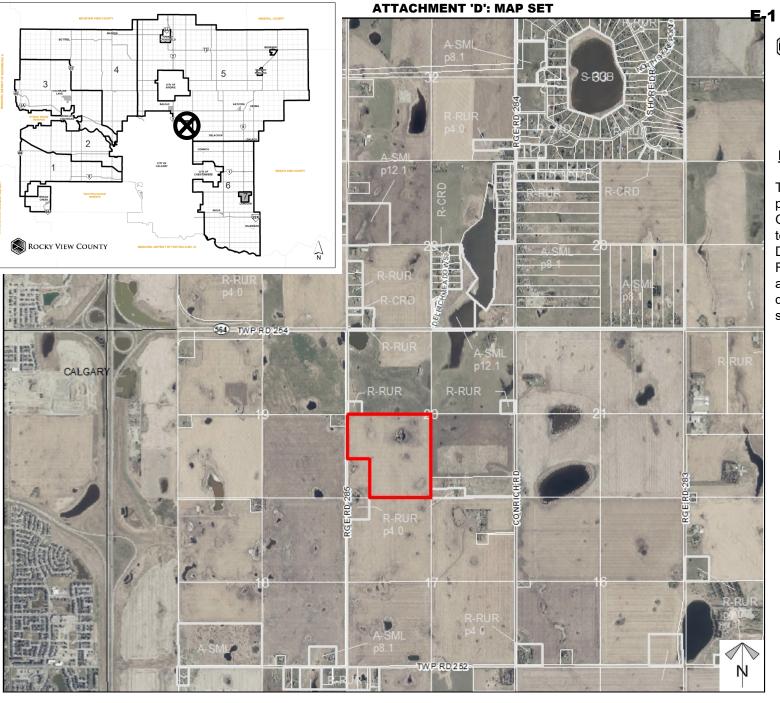

## Location & Context

### **Redesignation Proposal**

To redesignate the subject parcel from Agricultural, General District (A-GEN) to Special, Future Urban Development District (S-FUD) in order to facilitate a future outdoor storage development (RV trailer storage).

Division: 5
Roll: 05320002
File: PL20200164
Printed: December 6

Printed: December 8, 2020 Legal: A portion of SW-20-

25-28-W04M

ATTACHMENT 'D': MAP SET

E-1 - Attachment D
Page 2 of 5
ROCKY VIEW COUNTY