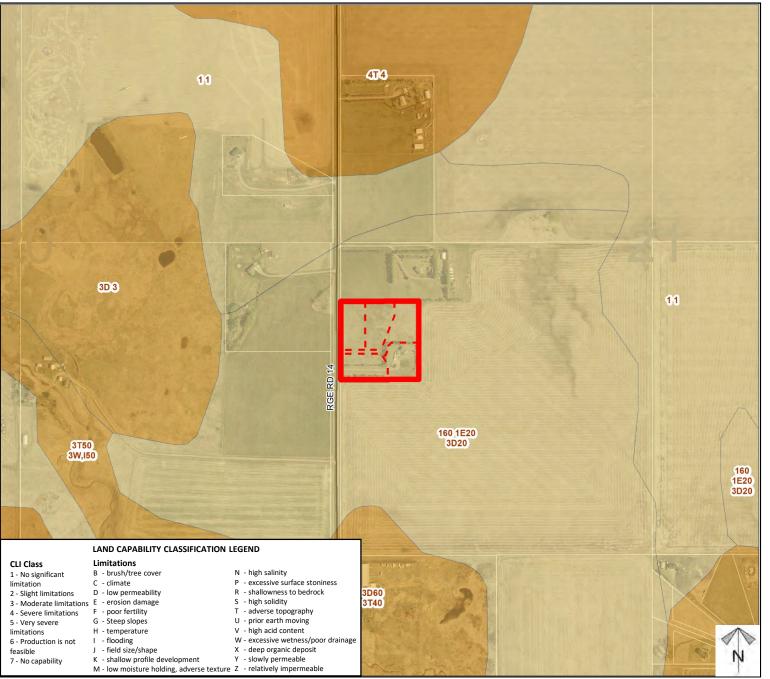

# Soil Classifications

### **Redesignation Proposal**

To redesignate the subject land from Agricultural, General District (A-GEN) to Residential, Country Residential District (R-CRD), in order to facilitate the creation of five  $\pm$  1.93 acre parcels.

Division: 7 File: PL20200134 Roll: 06521007 Legal: Lot 1, Plan 9311323, SW-21-26-01-W05M

Printed: Sept 29, 2020