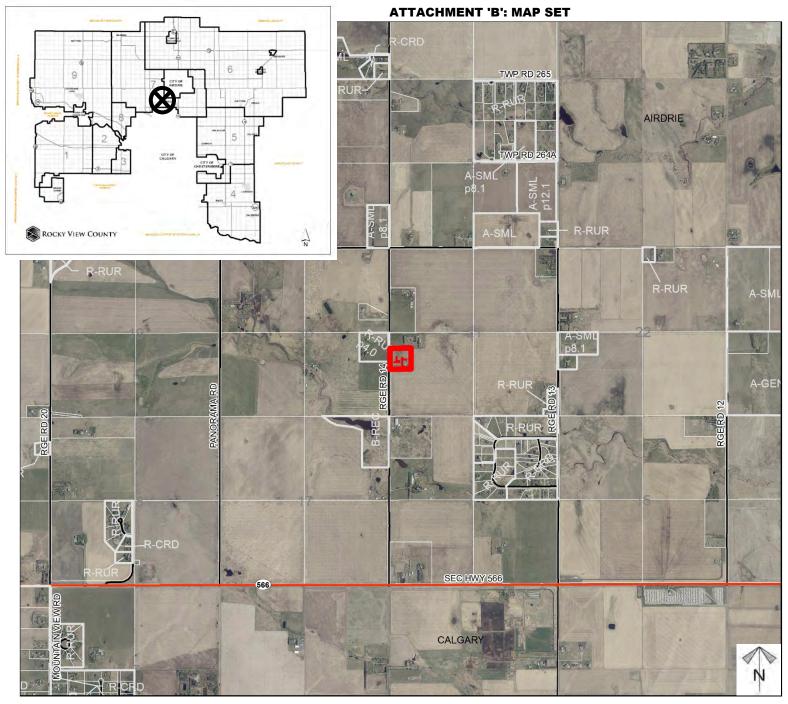

# Location & Context

## **Redesignation Proposal**

To redesignate the subject land from Agricultural, General District (A-GEN) to Residential, Country Residential District (R-CRD), in order to facilitate the creation of five  $\pm$  1.93 acre parcels.

Division: 7 File: PL20200134 Roll: 06521007 Legal: Lot 1, Plan 9311323, SW-21-26-01-W05M

Printed: Sept 29, 2020

### **ATTACHMENT 'B': MAP SET**



## G-5 R Pagée 2 6705TY

## Development Proposal

## **Redesignation Proposal**

To redesignate the subject land from Agricultural, General District (A-GEN) to Residential, Country Residential District (R-CRD), in order to facilitate the creation of five  $\pm$  1.93 acre parcels.

Division: 7 File: PL20200134 Roll: 06521007 Legal: Lot 1, Plan 9311323, SW-21-26-01-W05M

Printed: Sept 29, 2