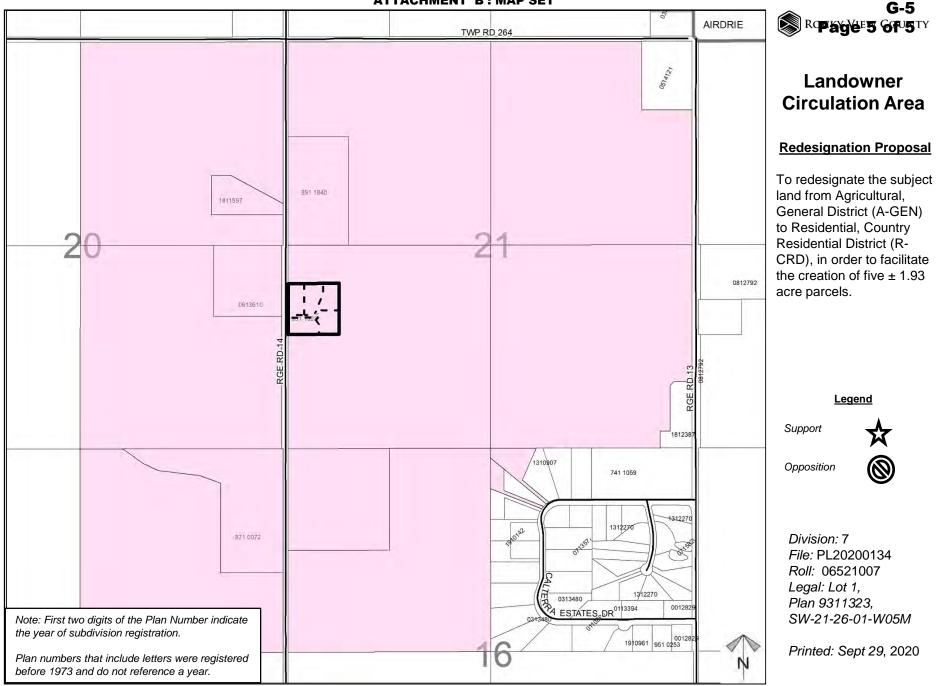

## **Redesignation Proposal**

To redesignate the subject land from Agricultural, General District (A-GEN) to Residential, Country Residential District (R-CRD), in order to facilitate the creation of five  $\pm$  1.93 acre parcels.

Division: 7 File: PL20200134 Roll: 06521007 Legal: Lot 1, Plan 9311323, SW-21-26-01-W05M

Printed: Sept 29, 2020