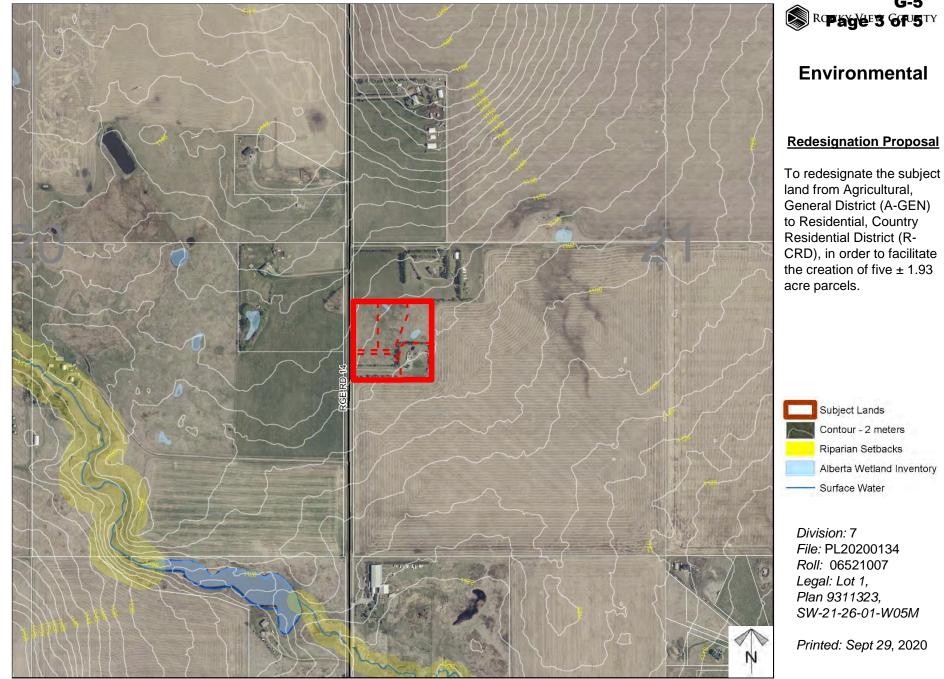

# Soil Classifications

### **Redesignation Proposal**

To redesignate the subject land from Agricultural, General District (A-GEN) to Residential, Country Residential District (R-CRD), in order to facilitate the creation of five  $\pm$  1.93 acre parcels.

Division: 7 File: PL20200134 Roll: 06521007 Legal: Lot 1, Plan 9311323, SW-21-26-01-W05M

Printed: Sept 29, 2020