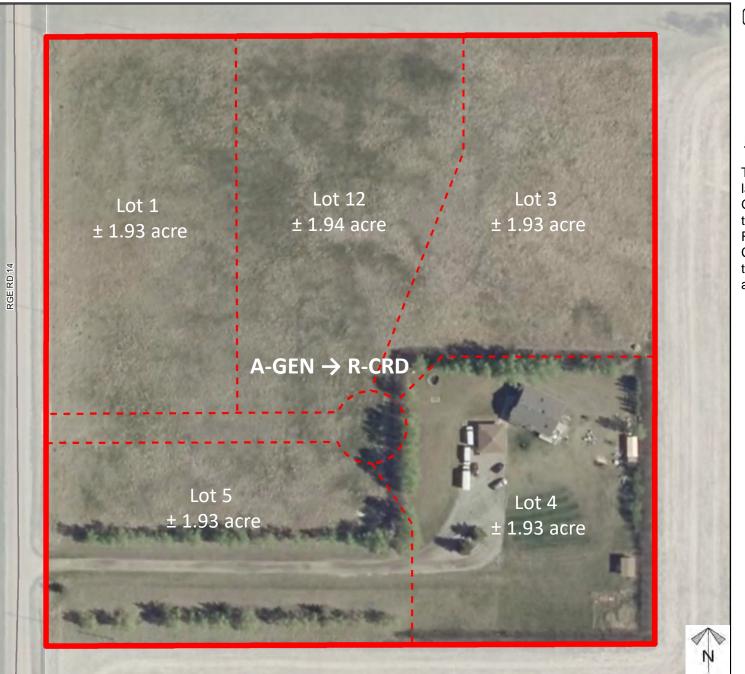

## Development Proposal

## **Redesignation Proposal**

To redesignate the subject land from Agricultural, General District (A-GEN) to Residential, Country Residential District (R-CRD), in order to facilitate the creation of five  $\pm$  1.93 acre parcels.

Division: 7 File: PL20200134 Roll: 06521007 Legal: Lot 1, Plan 9311323, SW-21-26-01-W05M

Printed: Sept 29, 2020