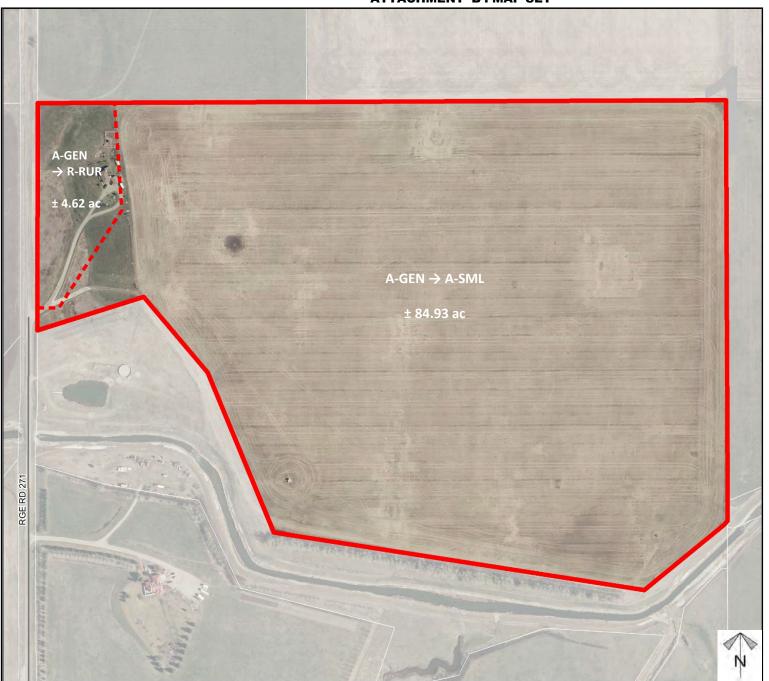

## **Redesignation Proposal**

To redesignate a portion of the land from Agricultural, General District (A-GEN) to Residential, Rural District (R-RUR) and Agricultural, Small Parcel District (A-SML), in order to facilitate the creation of a ± 4.62 acres new lot with a ± 84.93 acres remainder.

Division: 5
File: PL20200103
Roll: 05201008
Legal: Block 1,
Plan 9511830,
SW-01-25-27-W04M