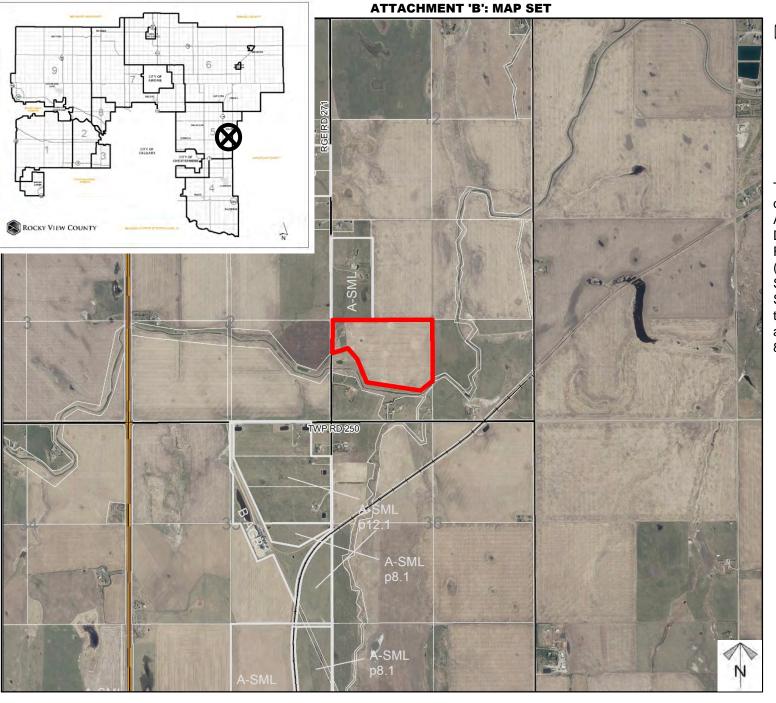

## Location & Context

## **Redesignation Proposal**

To redesignate a portion of the land from Agricultural, General District (A-GEN) to Residential, Rural District (R-RUR) and Agricultural, Small Parcel District (A-SML), in order to facilitate the creation of a ± 4.62 acres new lot with a ± 84.93 acres remainder.

Division: 5
File: PL20200103
Roll: 05201008
Legal: Block 1,
Plan 9511830,
SW-01-25-27-W04M