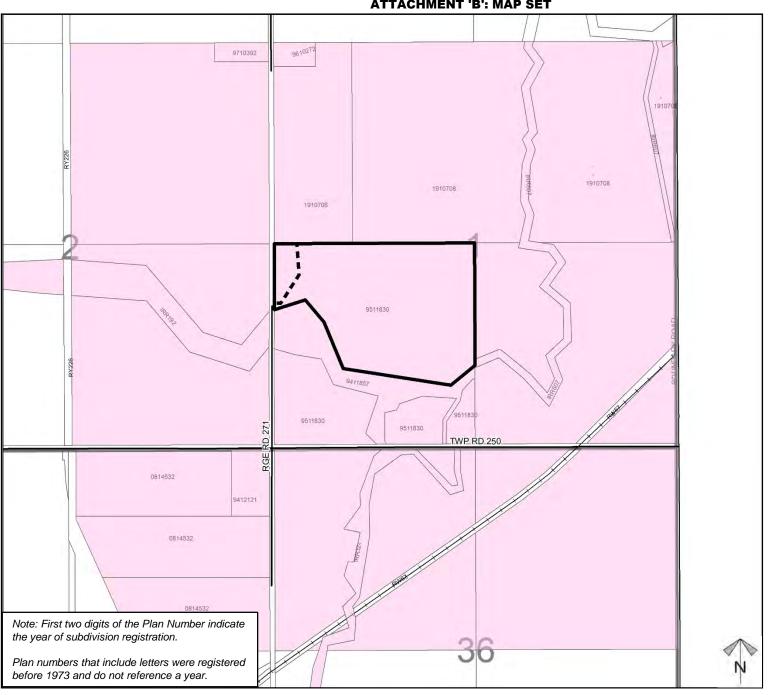

## **Redesignation Proposal**

To redesignate a portion of the land from Agricultural, General District (A-GEN) to Residential, Rural District (R-RUR) and Agricultural, Small Parcel District (A-SML), in order to facilitate the creation of a ± 4.62 acres new lot with a ± 84.93 acres remainder.

Division: 5
File: PL20200103
Roll: 05201008
Legal: Block 1,
Plan 9511830,
SW-01-25-27-W04M