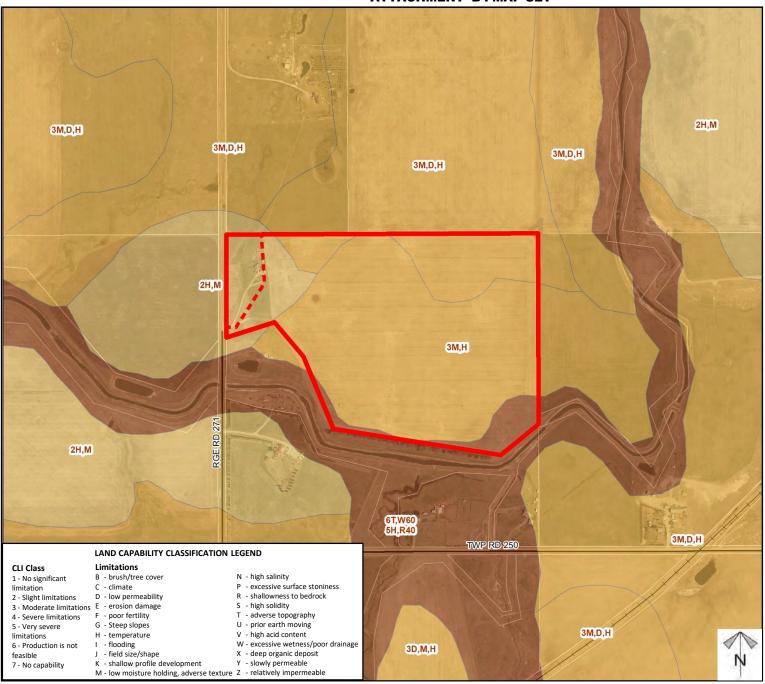

## Soil Classifications

## **Redesignation Proposal**

To redesignate a portion of the land from Agricultural, General District (A-GEN) to Residential, Rural District (R-RUR) and Agricultural, Small Parcel District (A-SML), in order to facilitate the creation of a ± 4.62 acres new lot with a ± 84.93 acres remainder.

Division: 5
File: PL20200103
Roll: 05201008
Legal: Block 1,
Plan 9511830,
SW-01-25-27-W04M