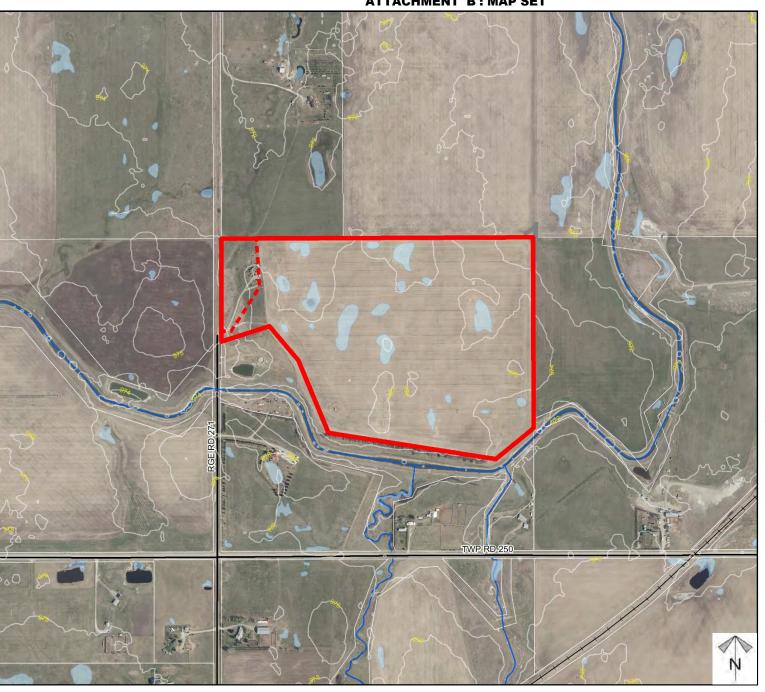

## **Environmental**

### **Redesignation Proposal**

To redesignate a portion of the land from Agricultural, General District (A-GEN) to Residential, Rural District (R-RUR) and Agricultural, Small Parcel District (A-SML), in order to facilitate the creation of a  $\pm$  4.62 acres new lot with a ± 84.93 acres remainder.

Division: 5 File: PL20200103 Roll: 05201008 Legal: Block 1, Plan 9511830, SW-01-25-27-W04M