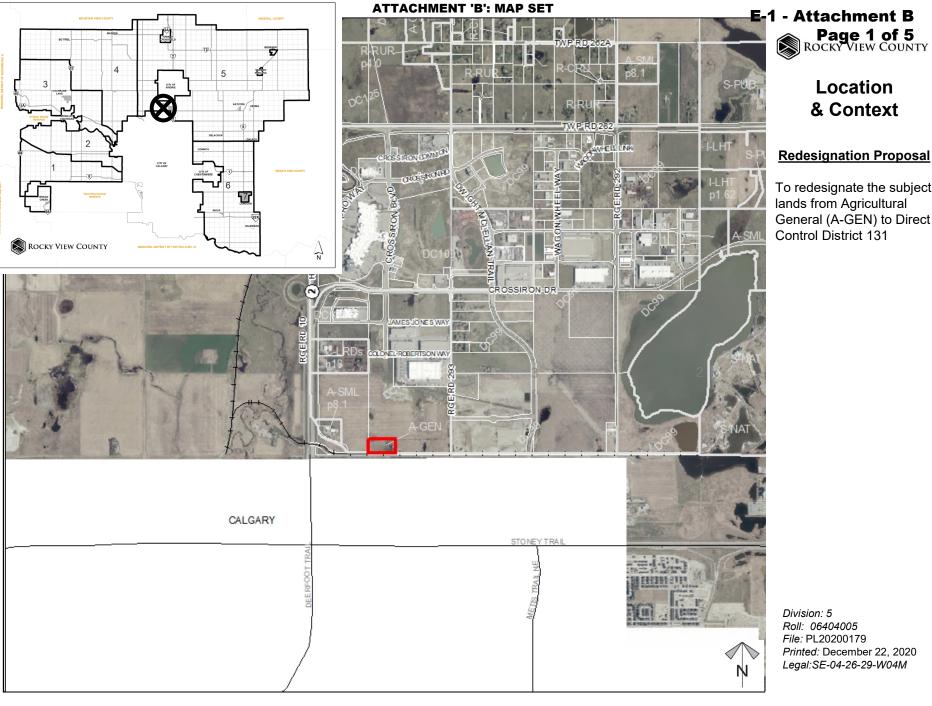

### Location

### **Redesignation Proposal**

& Context

To redesignate the subject lands from Agricultural General (A-GEN) to Direct Control District 131

Division: 5 Roll: 06404005 File: PL20200179 Printed: December 22, 2020

Legal:SE-04-26-29-W04M

E-1 - Attachment B