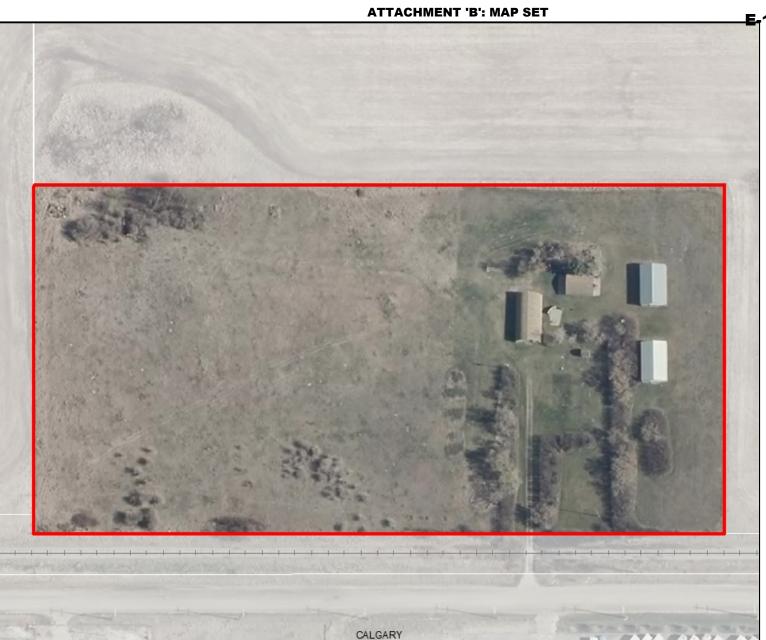

## Development Proposal

### **Redesignation Proposal**

To redesignate the subject lands from Agricultural General (A-GEN) to Direct Control District 131

Division: 5
Roll: 06404005
File: PL20200179
Printed: December 22

Printed: December 22, 2020 Legal:SE-04-26-29-W04M