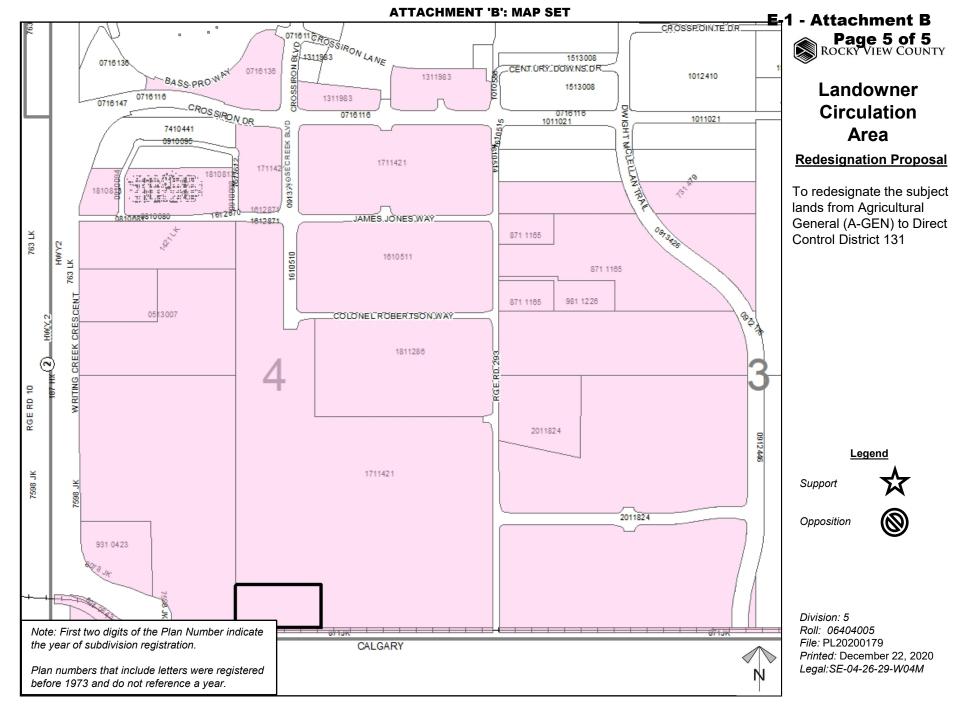

### **Redesignation Proposal**

To redesignate the subject lands from Agricultural General (A-GEN) to Direct Control District 131

Division: 5 Roll: 06404005 File: PL20200179

Printed: December 22, 2020 Legal: SE-04-26-29-W04M