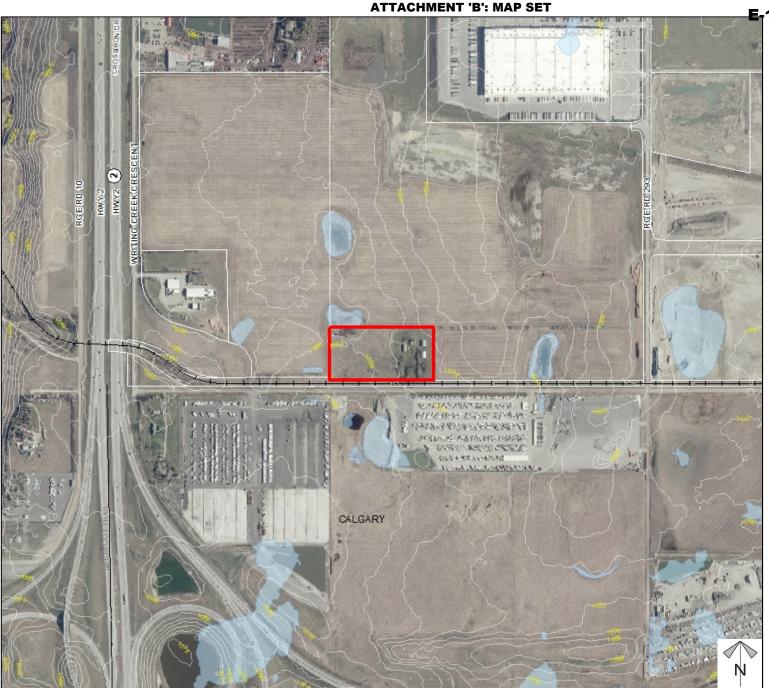

## Development Proposal

### **Redesignation Proposal**

To redesignate the subject lands from Agricultural General (A-GEN) to Direct Control District 131

Division: 5
Roll: 06404005
File: PL20200179
Printed: December 22

Printed: December 22, 2020 Legal:SE-04-26-29-W04M