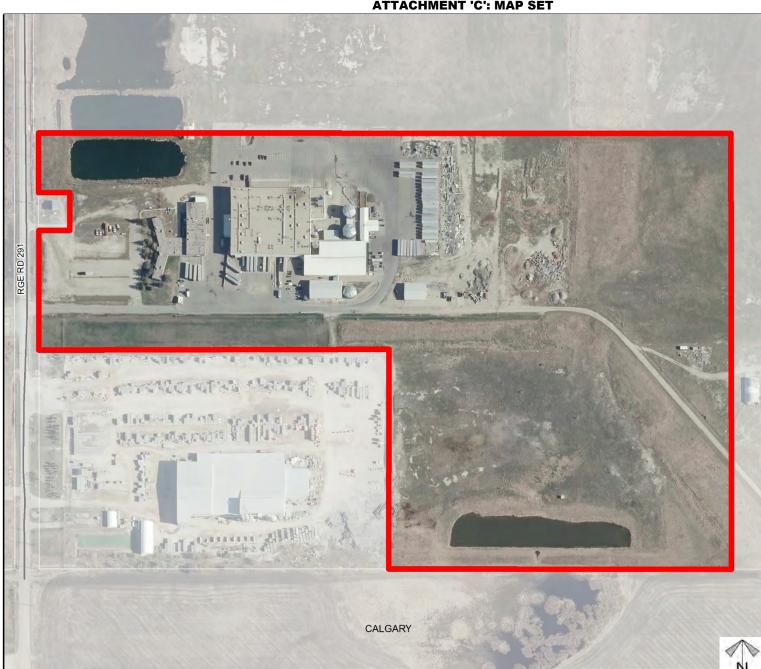

# Location & Context

## **Development Proposal**

Addition of a 597.87 sq. m (6,435.42 sq. ft.) carcass cooler





# **Development** Proposal

## **Development Proposal**

Addition of a 597.87 sq. m (6,435.42 sq. ft.) carcass cooler



## **Site Plan**

### **Development Proposal**

Addition of a 597.87 sq. m (6,435.42 sq. ft.) carcass cooler





WATER RECYCLING



## **Site Plan**

## **Development Proposal**

Addition of a 597.87 sq. m (6,435.42 sq. ft.) carcass cooler

Division: 7
Roll: 36401004
File: PRDP20202244
Printed: Sept 24, 2020
Legal: SW-01-26-29-W04M;
Lot 1, Block 1, Plan 0612816

STORAGE BUILDING



## **Environmental**

#### **Development Proposal**

Addition of a 597.87 sq. m (6,435.42 sq. ft.) carcass cooler







# Soil Classifications

### **Development Proposal**

Addition of a 597.87 sq. m (6,435.42 sq. ft.) carcass cooler