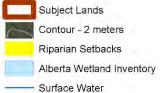

# Location & Context

## **Development Proposal**

Addition of a 597.87 sq. m (6,435.42 sq. ft.) carcass cooler

Division: 7
Roll: 36401004
File: PRDP20202244
Printed: Sept 24, 2020
Legal: SW-01-26-29-W04M;
Lot 1, Block 1, Plan 0612816