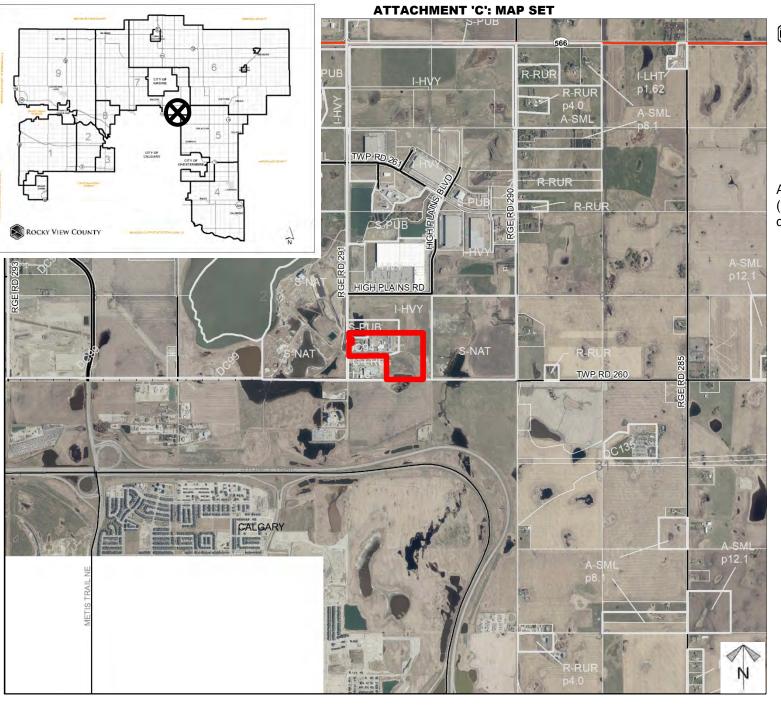

# Location & Context

## **Development Proposal**

Addition of a 597.87 sq. m (6,435.42 sq. ft.) carcass cooler

Division: 7
Roll: 36401004
File: PRDP20202244
Printed: Sept 24, 2020
Legal: SW-01-26-29-W04M;
Lot 1, Block 1, Plan 0612816