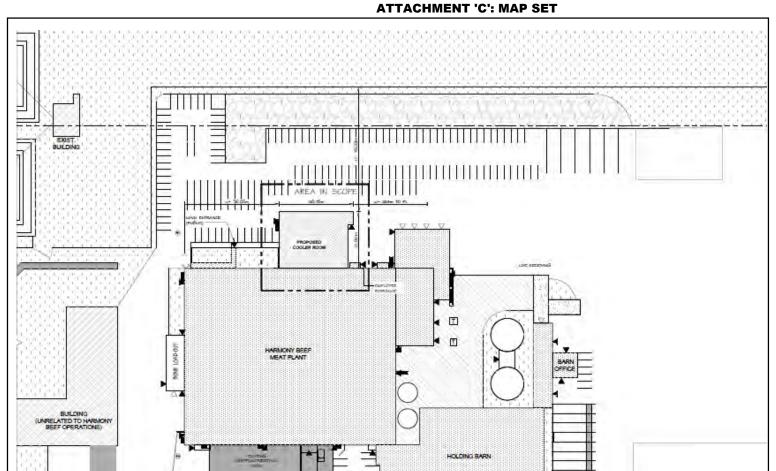

# Location & Context

## **Development Proposal**

Addition of a 597.87 sq. m (6,435.42 sq. ft.) carcass cooler





# **Development** Proposal

## **Development Proposal**

Addition of a 597.87 sq. m (6,435.42 sq. ft.) carcass cooler



## **Site Plan**

### **Development Proposal**

Addition of a 597.87 sq. m (6,435.42 sq. ft.) carcass cooler





WATER RECYCLING



## **Site Plan**

## **Development Proposal**

Addition of a 597.87 sq. m (6,435.42 sq. ft.) carcass cooler

Division: 7
Roll: 36401004
File: PRDP20202244
Printed: Sept 24, 2020
Legal: SW-01-26-29-W04M;
Lot 1, Block 1, Plan 0612816

STORAGE BUILDING



## **Environmental**

#### **Development Proposal**

Addition of a 597.87 sq. m (6,435.42 sq. ft.) carcass cooler







# Soil Classifications

### **Development Proposal**

Addition of a 597.87 sq. m (6,435.42 sq. ft.) carcass cooler