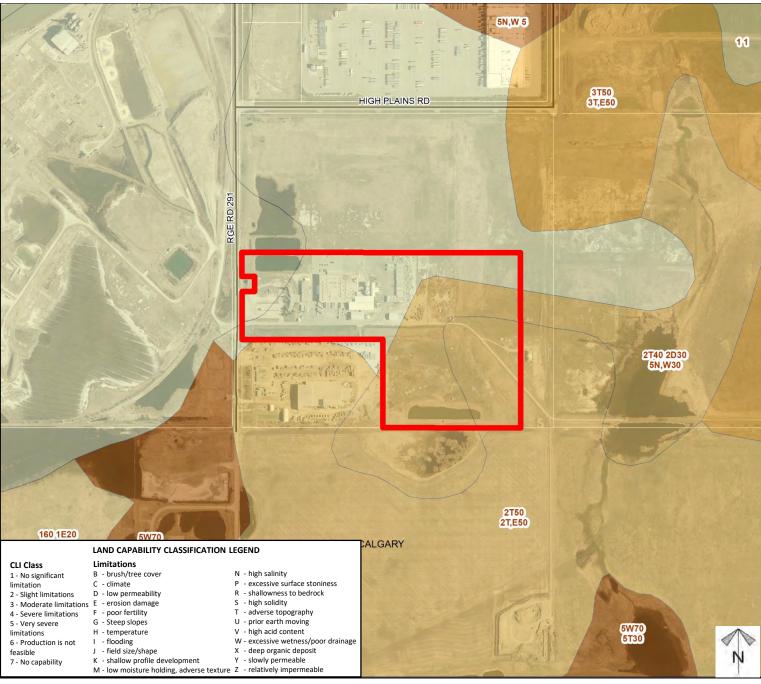

# Soil Classifications

### **Development Proposal**

Addition of a 597.87 sq. m (6,435.42 sq. ft.) carcass cooler