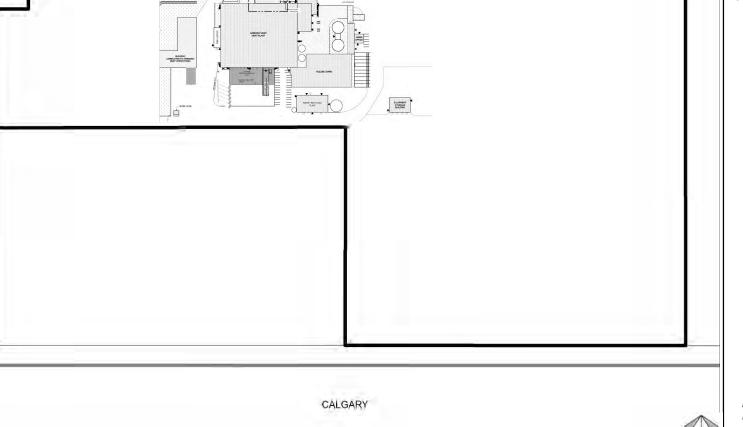

# Location & Context

## **Development Proposal**

Addition of a 597.87 sq. m (6,435.42 sq. ft.) carcass cooler





# **Development** Proposal

## **Development Proposal**

Addition of a 597.87 sq. m (6,435.42 sq. ft.) carcass cooler



## **Site Plan**

### **Development Proposal**

Addition of a 597.87 sq. m (6,435.42 sq. ft.) carcass cooler





WATER RECYCLING



## **Site Plan**

## **Development Proposal**

Addition of a 597.87 sq. m (6,435.42 sq. ft.) carcass cooler

Division: 7
Roll: 36401004
File: PRDP20202244
Printed: Sept 24, 2020
Legal: SW-01-26-29-W04M;
Lot 1, Block 1, Plan 0612816

STORAGE BUILDING



## **Environmental**

#### **Development Proposal**

Addition of a 597.87 sq. m (6,435.42 sq. ft.) carcass cooler







# Soil Classifications

### **Development Proposal**

Addition of a 597.87 sq. m (6,435.42 sq. ft.) carcass cooler