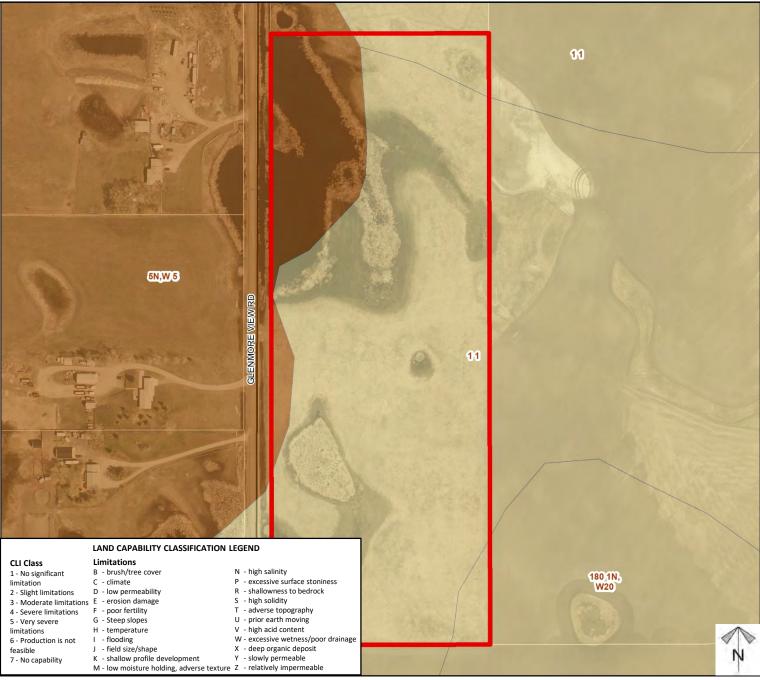

# Location & Context

### **Development Proposal**

Religious Assembly, construction of a Church, relaxation of the maximum height requirement and signage