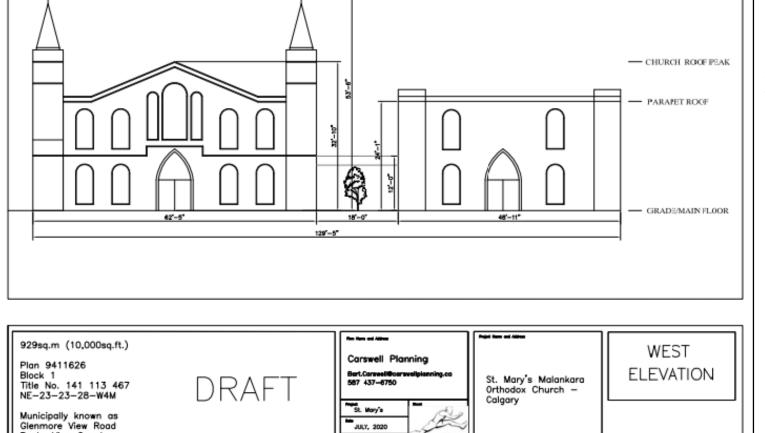

## Building Rendering

### **Development Proposal**

STEEPLE PEAK

Religious Assembly, construction of a Church, relaxation of the maximum height requirement and signage

1:200

Rocky View County