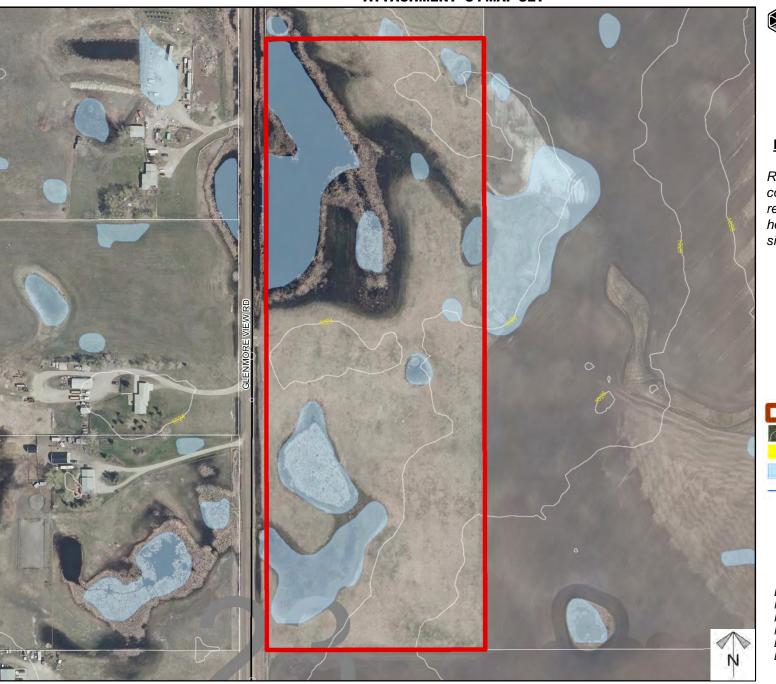

## Soil Classifications

### **Development Proposal**

Religious Assembly, construction of a Church, relaxation of the maximum height requirement and signage