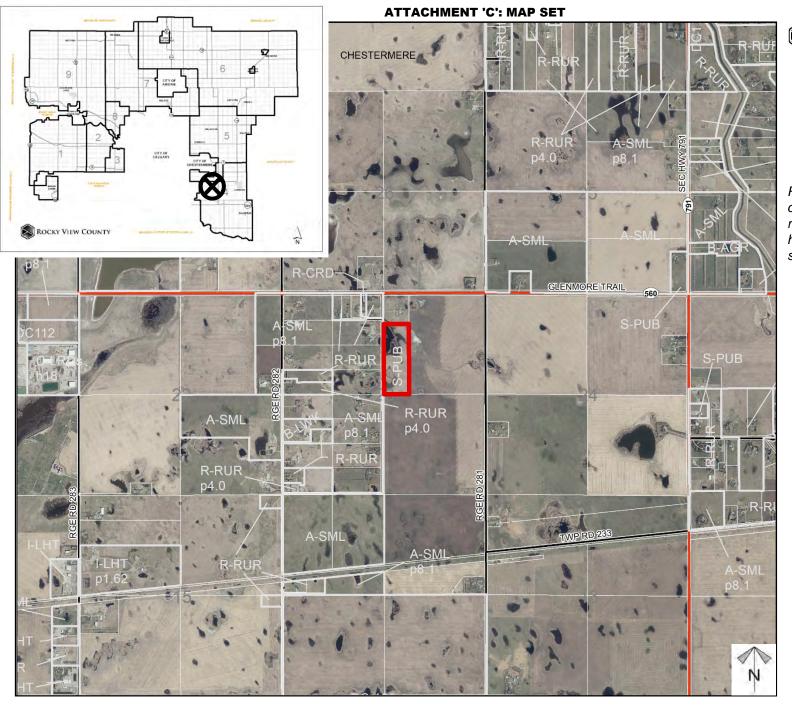

# Location & Context

### **Development Proposal**

Religious Assembly, construction of a Church, relaxation of the maximum height requirement and signage