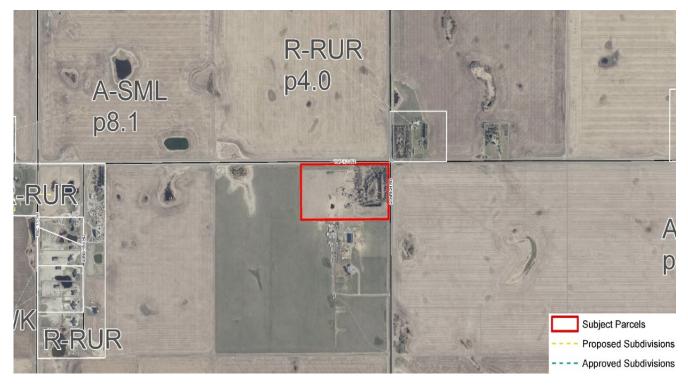

## **PLANNING POLICY**

| TO:                   | Council                                                 |                                                                                                                                                                        |                         |
|-----------------------|---------------------------------------------------------|------------------------------------------------------------------------------------------------------------------------------------------------------------------------|-------------------------|
| DATE:                 | September 21, 2021                                      |                                                                                                                                                                        | DIVISION: 5             |
| FILE:                 | 05308008                                                |                                                                                                                                                                        | APPLICATION: PL20210100 |
| SUBJECT:              | First Reading Bylaw – Business, Live-Work Redesignation |                                                                                                                                                                        |                         |
| APPLICATION           |                                                         | To redesignate a portion of NE-08-25-28-W04M from Agriculture General District (A-GEN) to Business Live-Work District (B-LWK) to accommodate a truck storage facility. |                         |
| GENERAL LOCATION:     |                                                         | Located at the southwest junction of Township Road 252 and Conrich Road, approximately 1.8 miles east of the city of Calgary.                                          |                         |
| LAND USE DESIGNATION: |                                                         | Agricultural, General District (A-GEN)                                                                                                                                 |                         |

## AIR PHOTO & DEVELOPMENT CONTEXT:

Administration Resources Ravi Siddhartha, Planning Policy

Respectfully submitted,

"Brock Beach"

Acting Executive Director Community Development Services

RS/IIt