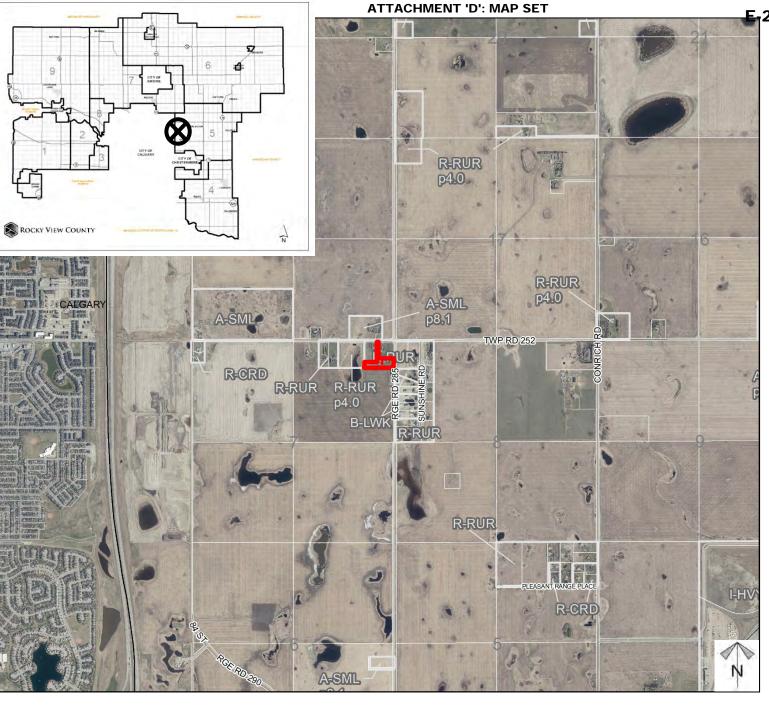

## Location & Context

#### **Redesignation Proposal**

To redesignate the subject lands from Residential, Rural District (R-RUR) to Residential, Country Residential (R-CRD) in order to facilitate the creation of a  $\pm$  0.81 hectare (2.0 acre) parcel with  $\pm$  0.83 hectare (2.05 acre) remainder.

Division: 05 Roll: 05307009 File: PL20210028 Printed: Feb 16, 2021 Legal: Lot:3 Block:1 Plan:0212613 within NE-07-25-28-W04M ATTACHMENT 'D': MAP SET