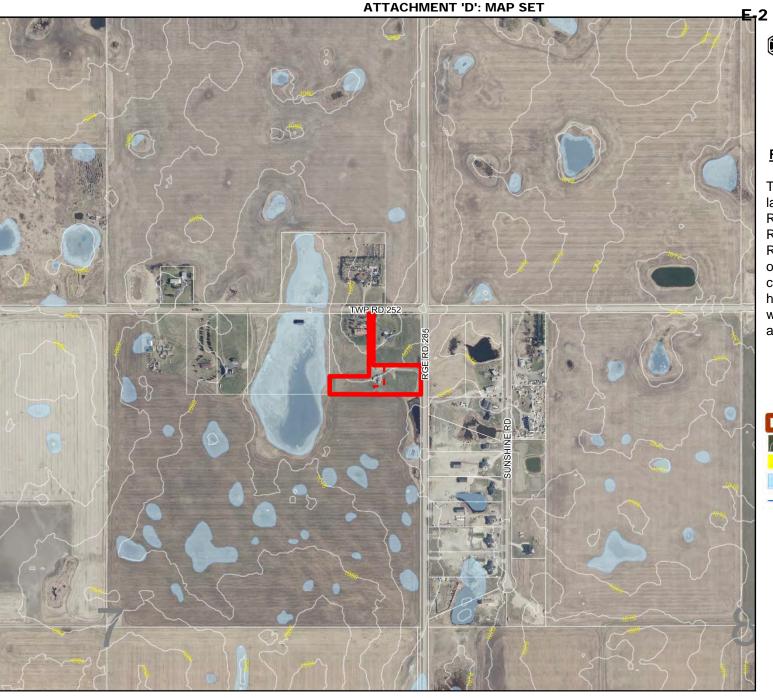

#### **Environmental**

#### **Redesignation Proposal**

To redesignate the subject lands from Residential, Rural District (R-RUR) to Residential, Country Residential (R-CRD) in order to facilitate the creation of a  $\pm$  0.81 hectare (2.0 acre) parcel with  $\pm$  0.83 hectare (2.05 acre) remainder.

Division: 05 Roll: 05307009 File: PL20210028 Printed: Feb 16, 2021 Legal: Lot:3 Block:1 Plan:0212613 within NE-07-25-28-W04M

ATTACHMENT 'D': MAP SET 3W,160 3T40 2T 2 180 1N,W20 3W,160 3T40 3D40 3N, 170 1W,I30 W30 2T30 TWP\_RD 252 RD 285 5N,W,5 11 11 180 1N,W20 3D60 3T40 LAND CAPABILITY CLASSIFICATION LEGEND Limitations **CLI Class** N - high salinity 1 - No significant B - brush/tree cover C - climate P - excessive surface stoniness limitation R - shallowness to bedrock D - low permeability 2 - Slight limitations S - high solidity 3 - Moderate limitations E - erosion damage T - adverse topography F - poor fertility 4 - Severe limitations U - prior earth moving G - Steep slopes 5 - Verv severe V - high acid content limitations H - temperature W - excessive wetness/poor drainage I - flooding 6 - Production is not X - deep organic deposit 5W70 5T30 J - field size/shape feasible K - shallow profile development Y - slowly permeable 7 - No capability M - low moisture holding, adverse texture Z - relatively impermeable