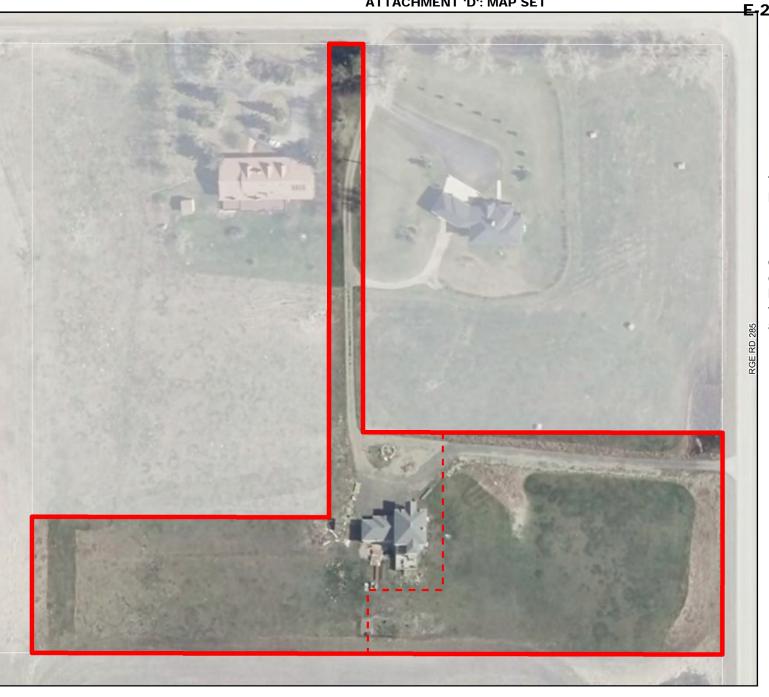

### **Development Proposal**

#### **Redesignation Proposal**

To redesignate the subject lands from Residential, Rural District (R-RUR) to Residential, Country Residential (R-CRD) in order to facilitate the creation of a ± 0.81 hectare (2.0 acre) parcel with  $\pm$  0.83 hectare (2.05 acre) remainder.

Division: 05 Roll: 05307009 File: PL20210028 Printed: Feb 16, 2021 Legal: Lot:3 Block:1 Plan:0212613 within NE-07-25-28-W04M

E 2 - Attachment D

Page 3 of 5

ROCKY VIEW COUNTY