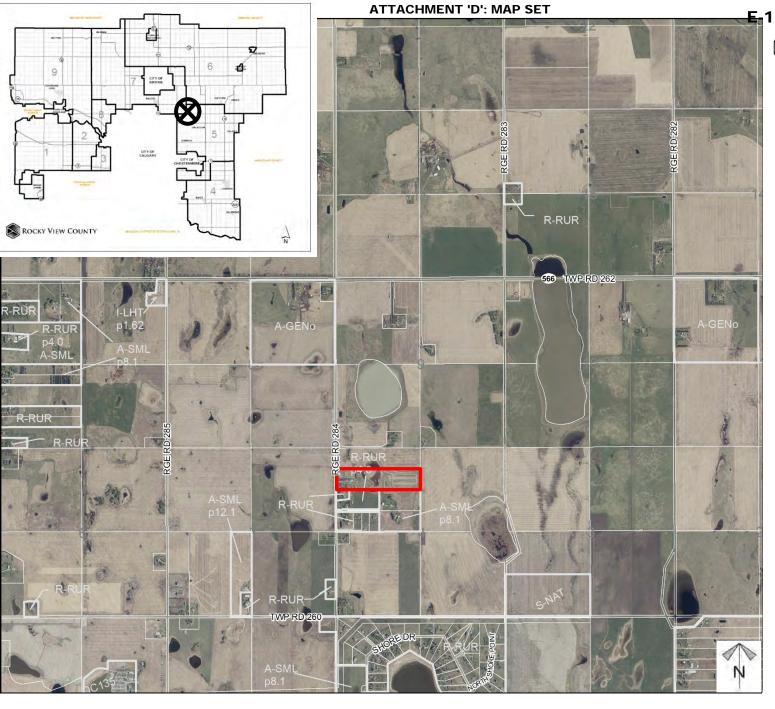

#### **Redes/Subd Proposal**

To redesignate a portion of NW-04-26-28-W04M from Agriculture General District (A-GEN) to Business Live-Work District (B-LWK) in order to accommodate a RV storage business.

Division: 05
Roll: 06304007
File: PL20190197
Printed: March 8, 2021
Legal: A portion of NW-0426-28-W04M

ATTACHMENT 'D': MAP SET