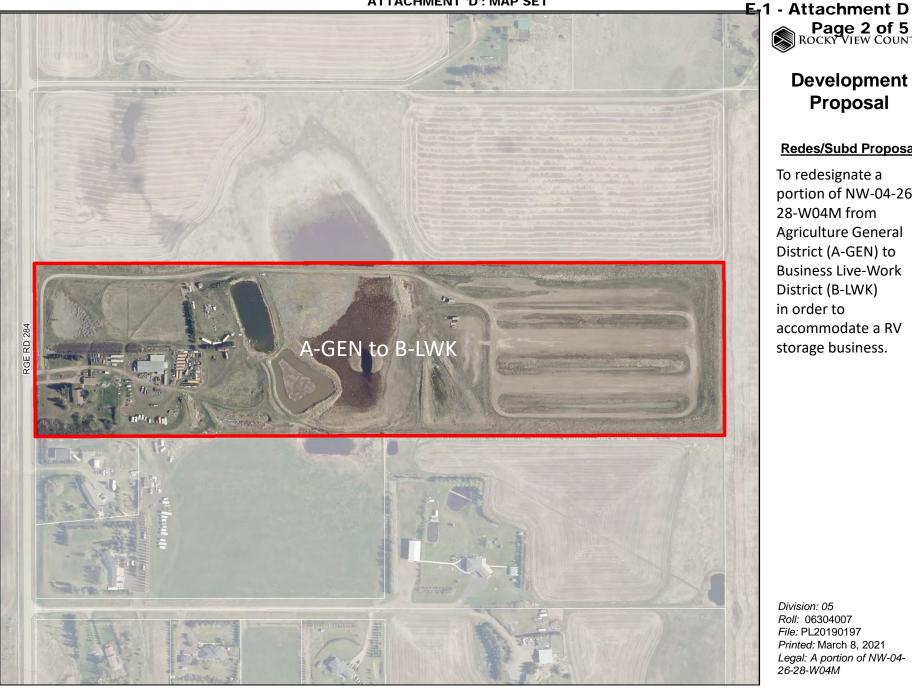

### **Development Proposal**

### Redes/Subd Proposal

To redesignate a portion of NW-04-26-28-W04M from Agriculture General District (A-GEN) to **Business Live-Work** District (B-LWK) in order to accommodate a RV storage business.

Division: 05 Roll: 06304007 File: PL20190197 Printed: March 8, 2021 Legal: A portion of NW-04-26-28-W04M